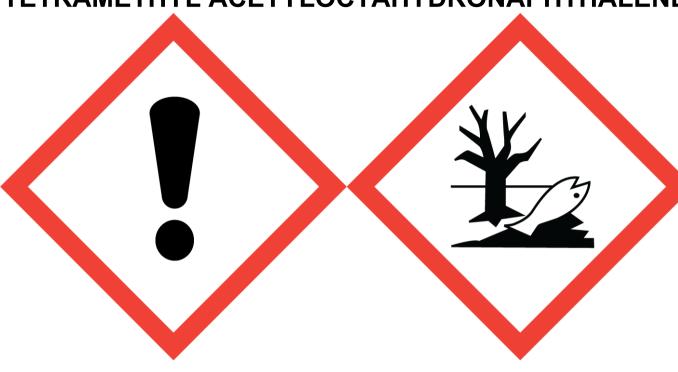

## MINT & ROSE FRAGRANCE (25% in NON HAZARDOUS BASE) (3-(2H-1,3-BENZODIOXOL-5-YL)-2-METHYLPROPANAL, CITRONELLOL, LINALOOL, TETRAMETHYL ACETYLOCTAHYDRONAPHTHALENES)

Warning: May cause an allergic skin reaction. Toxic to aquatic life with long lasting effects. Avoid breathing vapour or dust. Avoid release to the environment. Wear protective gloves/eye protection/face protection. IF ON SKIN: Wash with plenty of soap and water. If skin irritation or rash occurs: Get medical advice/attention. Collect spillage. Dispose of contents/container to approved disposal site, in accordance with local regulations. Contains (E)-1-(2,6,6-TRIMETHYL-1,3-CYCLOHEXADIEN-1-YL)-2-BUTEN-1-ONE, ALPHA-ISOMETHYL IONONE, DIHYDRO PENTAMETHYLINDANONE (DPMI), EUCALYPTOL, EUGENOL, GERANIOL, HEXYL CINNAMAL, LIMONENE, PENTADECALACTONE. May produce an allergic reaction.