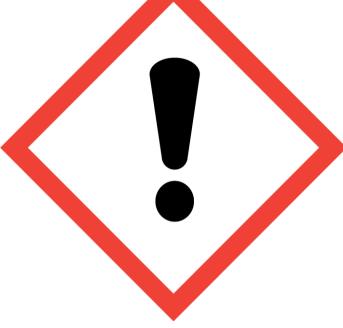

MARSHMALLOW & WHITE PEACH FRAGRANCE (25% in NON HAZARDOUS BASE) (4-TERT-BUTYLCYCLOHEXYL ACETATE, DIMETHYLHYDROXY FURANONE, ETHYL METHYLPHENYLGLYCIDATE, TETRAMETHYL

ACETYLOCZ HYDRONAPHTHALENES)

Warning: May cause an allergic skin reaction. Harmful to aquatic life with long lasting effects. Avoid breathing vapour or dust. Avoid release to the environment. Wear protective gloves/eye protection/face protection. IF ON SKIN: Wash with plenty of soap and water. If skin irritation or rash occurs: Get medical advice/attention. Dispose of contents/container to approved disposal site, in accordance with local regulations. Contains ALPHA-ISOMETHYL IONONE, CITRONELLOL, COUMARIN, HELIOTROPINE, HYDROXYCITRONELLAL, P-ANISYL ACETATE. May produce an allergic reaction.