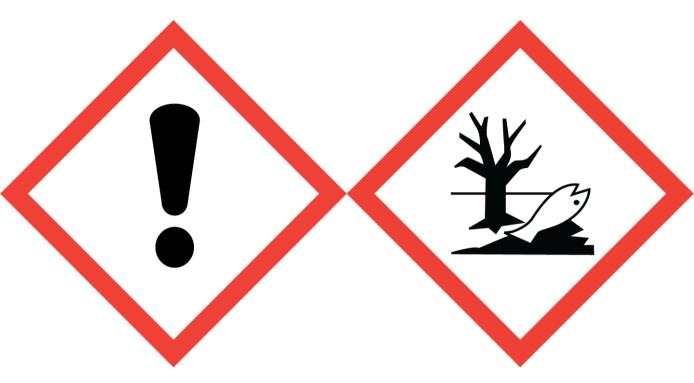

## MAJESTIC REED FRAGRANCE (20% in ISOPROPYLIDENEGLYCEROL) (AMYL CINNAMAL, LIMONENE, LINALOOL, LINALYL ACETATE)

Warning: May cause an allergic skin reaction. Causes serious eye irritation. Toxic to aquatic life with long lasting effects. Avoid breathing vapour or dust. Avoid release to the environment. Wear protective gloves/eye protection/face protection. IF ON SKIN: Wash with plenty of soap and water. IF IN EYES: Rinse cautiously with water for several minutes. Remove contact lenses, if present and easy to do. Continue rinsing. If skin irritation or rash occurs: Get medical advice/attention. Collect spillage. Dispose of contents/container to approved disposal site, in accordance with local regulations. Contains CINNAMYL ALCOHOL, COUMARIN, EUGENOL, HEXYL CINNAMAL. May produce an allergic reaction.