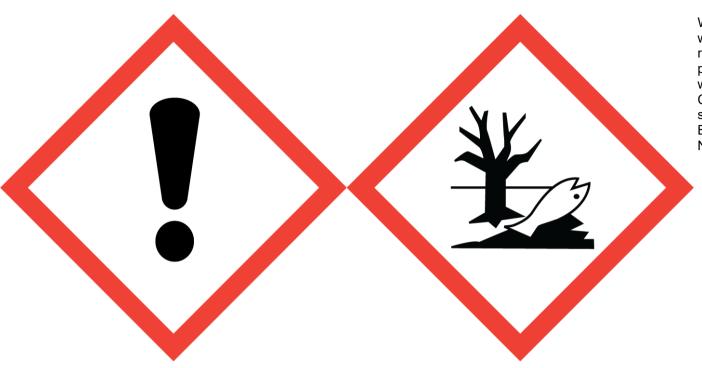

## SWEET LEMON FRAGRANCE (25% in NON HAZARDOUS BASE) (CITRAL, GERANIAL, LIMONENE, TERPINOLENE)

Warning: May cause an allergic skin reaction. Toxic to aquatic life with long lasting effects. Avoid breathing vapour or dust. Avoid release to the environment. Wear protective gloves/eye protection/face protection. IF ON SKIN: Wash with plenty of soap and water. If skin irritation or rash occurs: Get medical advice/attention. Collect spillage. Dispose of contents/container to approved disposal site, in accordance with local regulations. Contains ALPHA-PINENES, BETA-PINENES, DL-LIMONENE, HELIOTROPINE, LINALOOL, NERAL. May produce an allergic reaction.