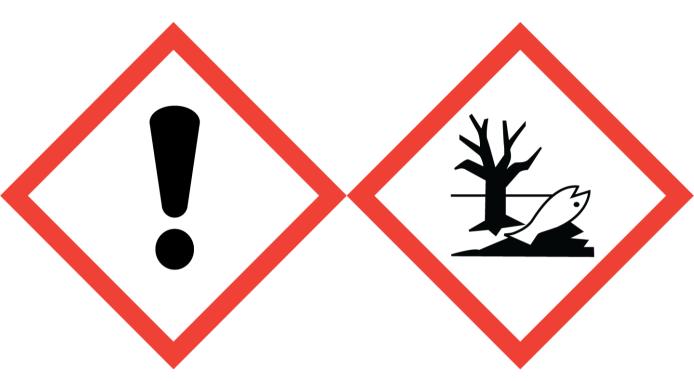

## SWEET LEMON FRAGRANCE (25% in ISOPROPYLIDENEGLYCEROL) (CITRAL, GERANIAL, LIMONENE, TERPINOLENE)

Warning: May cause an allergic skin reaction. Causes serious eye irritation. Toxic to aquatic life with long lasting effects. Avoid breathing vapour or dust. Avoid release to the environment. Wear protective gloves/eye protection/face protection. IF ON SKIN: Wash with plenty of soap and water. IF IN EYES: Rinse cautiously with water for several minutes. Remove contact lenses, if present and easy to do. Continue rinsing. If skin irritation or rash occurs: Get medical advice/attention. Collect spillage. Dispose of contents/container to approved disposal site, in accordance with local regulations. Contains ALPHA-PINENES, BETA-PINENES, DL-LIMONENE, HELIOTROPINE, LINALOOL, NERAL. May produce an allergic reaction.