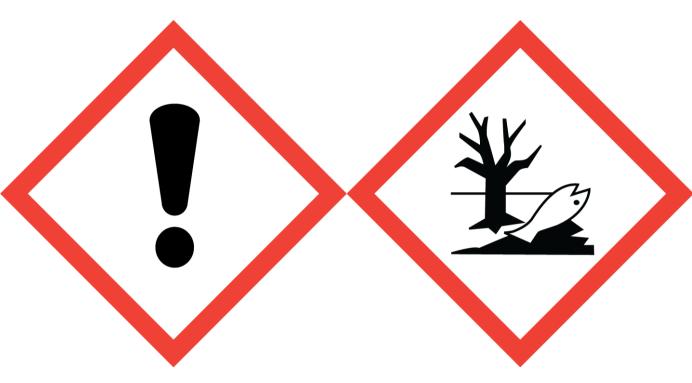

## HAUNTED MANSION FRAGRANCE (25% in NON HAZARDOUS BASE) (TETRAMETHYL ACETYLOCTAHYDRONAPHTHALENES)

Warning: May cause an allergic skin reaction. Toxic to aquatic life with long lasting effects. Avoid breathing vapour or dust. Avoid release to the environment. Wear protective gloves/eye protection/face protection. IF ON SKIN: Wash with plenty of soap and water. If skin irritation or rash occurs: Get medical advice/attention. Collect spillage. Dispose of contents/container to approved disposal site, in accordance with local regulations. Contains (E)-1-(2,6,6-TRIMETHYL-1,3-CYCLOHEXADIEN-1-YL)-2-BUTEN-1-ONE, (ETHOXYMETHYL)CYCLODODECANE, 3-(2H-1,3-BENZODIOXOL-5-YL)-2-METHYLPROPANAL, 3-METHYLCYCLOPENTADECENONE, ACETYLCEDRENE, BETA-PINENES, ETHYL LINALOOL, GERANYL ACETATE, HEXYL CINNAMAL, LIMONENE, LINALOOL, LINALYL ACETATE. May produce an allergic reaction.