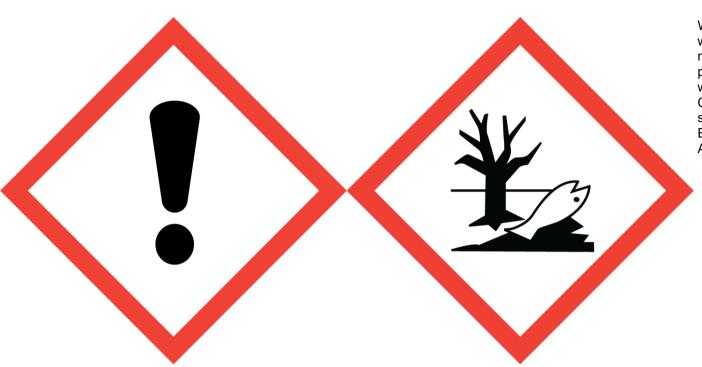

## **GRAPE AIRHEADS FRAGRANCE (10% in NON HAZARDOUS BASE)** (LIMONENE)

Warning: May cause an allergic skin reaction. Toxic to aquatic life with long lasting effects. Avoid breathing vapour or dust. Avoid release to the environment. Wear protective gloves/eye protection/face protection. IF ON SKIN: Wash with plenty of soap and water. If skin irritation or rash occurs: Get medical advice/attention. Collect spillage. Dispose of contents/container to approved disposal site, in accordance with local regulations. Contains CITRONELLOL, ETHYL METHYLPHENYLGLYCIDATE, LINALOOL, LINALYL ACETATE. May produce an allergic reaction.