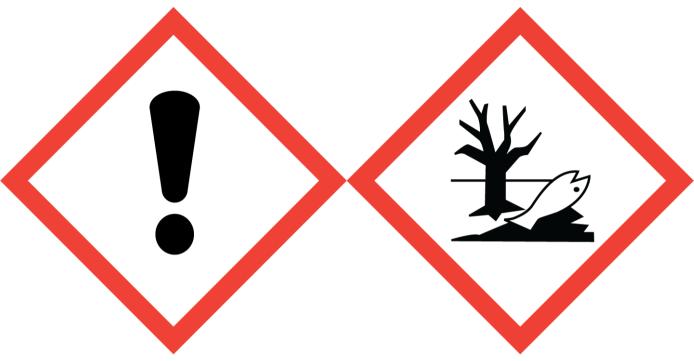

## SASSY FRAGRANCE (25% in ISOPROPYLIDENEGLYCEROL) (ETHYL LINALOOL, ISOEUGENOL, TETRAMETHYL ACETYLOCTAHYDRONAPHTHALENES)

Warning: May cause an allergic skin reaction. Causes serious eye irritation. Toxic to aquatic life with long lasting effects. Avoid breathing vapour or dust. Avoid release to the environment. Wear protective gloves/eye protection/face protection. IF ON SKIN: Wash with plenty of soap and water. IF IN EYES: Rinse cautiously with water for several minutes. Remove contact lenses, if present and easy to do. Continue rinsing. If skin irritation or rash occurs: Get medical advice/attention. Collect spillage. Dispose of contents/container to approved disposal site, in accordance with local regulations. Contains (1S,2R,5S,7R,8R)-8-METHOXY-2,6,6,8-TETRAMETHYLTRICYCLO [5.3.1.0^{1,5}]UNDECANE, (ETHOXYMETHYL)CYCLODODECANE, 3-(2H-1,3-BENZODIOXOL-5-YL)-2-METHYLPROPANAL, 4-(1-METHYLETHYL)-CYCLOHEXANEMETHANOL, ACETYLCEDRENE, BENZYL SALICYLATE, COUMARIN, HYDROXYCITRONELLAL, LINALOOL, LINALYL ACETATE. May produce an allergic reaction.