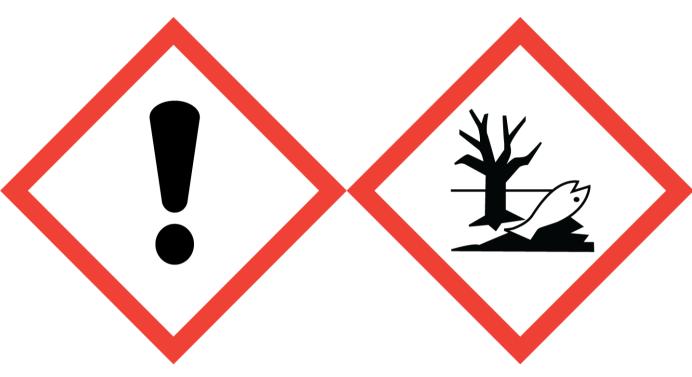

## SASSY FRAGRANCE (25% in NON HAZARDOUS BASE) (ETHYL LINALOOL, ISOEUGENOL, TETRAMETHYL ACETYLOCTAHYDRONAPHTHALENES)

Warning: May cause an allergic skin reaction. Toxic to aquatic life with long lasting effects. Avoid breathing vapour or dust. Avoid release to the environment. Wear protective gloves/eye protection/face protection. IF ON SKIN: Wash with plenty of soap and water. If skin irritation or rash occurs: Get medical advice/attention. Collect spillage. Dispose of contents/container to approved disposal site, in accordance with local regulations. Contains (1S,2R,5S,7R,8R) -8-METHOXY-2,6,6,8-TETRAMETHYLTRICYCLO[5.3.1.0^{1,5}] UNDECANE, (ETHOXYMETHYL)CYCLODODECANE, 3-(2H-1,3-BENZODIOXOL-5-YL)-2-METHYLPROPANAL, 4-(1-METHYLETHYL)-CYCLOHEXANEMETHANOL, ACETYLCEDRENE, BENZYL SALICYLATE, COUMARIN, HYDROXYCITRONELLAL, LINALOOL, LINALYL ACETATE. May produce an allergic reaction.