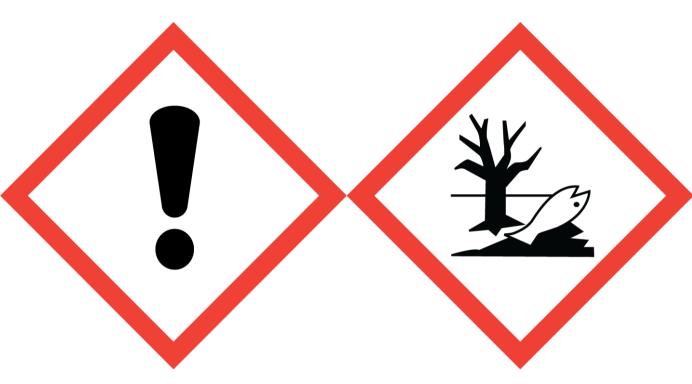

## BBW FRESH SPARKLING SNOW FRAGRANCE (20% in ISOPROPYLIDENEGLYCEROL) (TETRAMETHYL ACETYLOCTAHYDRONAPHTHALENES)

Warning: May cause an allergic skin reaction. Causes serious eye irritation. Toxic to aquatic life with long lasting effects. Avoid breathing vapour or dust. Avoid release to the environment. Wear protective gloves/eye protection/face protection. IF ON SKIN: Wash with plenty of soap and water. IF IN EYES: Rinse cautiously with water for several minutes. Remove contact lenses, if present and easy to do. Continue rinsing. If skin irritation or rash occurs: Get medical advice/attention. Collect spillage. Dispose of contents/container to approved disposal site, in accordance with local regulations. Contains (ETHOXYMETHYL)CYCLODODECANE, 3-(2H-1,3-BENZODIOXOL-5-YL)-2-METHYLPROPANAL, ETHYL LINALOOL, ETHYL METHYLPHENYLGLYCIDATE, GERANYL ACETATE, HEXYL CINNAMAL, LIMONENE, LINALOOL, LINALYL ACETATE. May produce an allergic reaction.