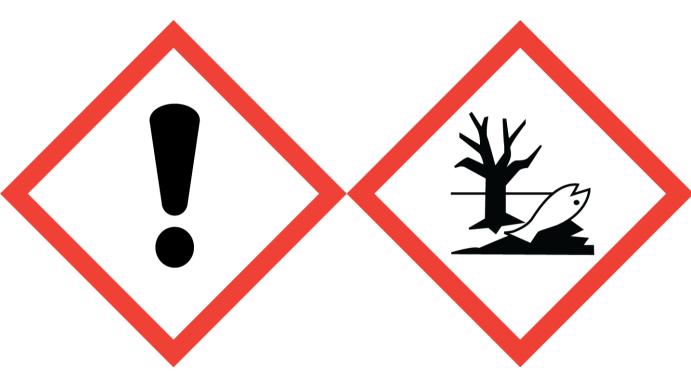

## BBW FRESH SPARKLING SNOW FRAGRANCE (20% in NON HAZARDOUS BASE)(TETRAMETHYL ACETYLOCTAHYDRONAPHTHALENES)

Warning: May cause an allergic skin reaction. Toxic to aquatic life with long lasting effects. Avoid breathing vapour or dust. Avoid release to the environment. Wear protective gloves/eye protection/face protection. IF ON SKIN: Wash with plenty of soap and water. If skin irritation or rash occurs: Get medical advice/attention. Collect spillage. Dispose of contents/container to approved disposal site, in accordance with local regulations. Contains (ETHOXYMETHYL)CYCLODODECANE, 3-(2H-1,3-BENZODIOXOL-5-YL)-2-METHYLPROPANAL, ETHYL LINALOOL, ETHYL METHYLPHENYLGLYCIDATE, GERANYL ACETATE, HEXYL CINNAMAL, LIMONENE, LINALOOL, LINALYL ACETATE. May produce an allergic reaction.