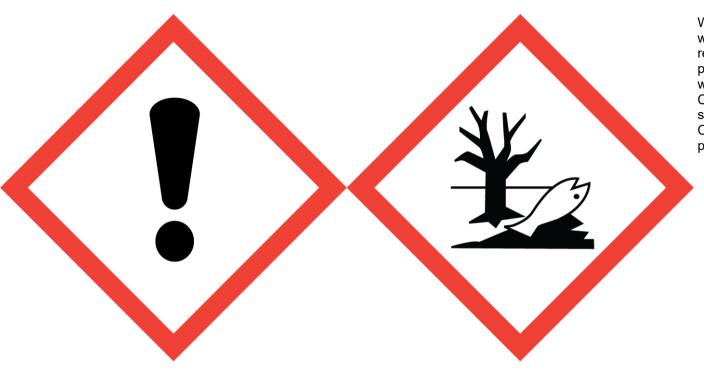

## FRESH CUT GRASS FRAGRANCE (25% in NON HAZARDOUS BASE) (LINALOOL)

Warning: May cause an allergic skin reaction. Toxic to aquatic life with long lasting effects. Avoid breathing vapour or dust. Avoid release to the environment. Wear protective gloves/eye protection/face protection. IF ON SKIN: Wash with plenty of soap and water. If skin irritation or rash occurs: Get medical advice/attention. Collect spillage. Dispose of contents/container to approved disposal site, in accordance with local regulations. Contains 2,4-DIMETHYL-3-CYCLOHEXENE CARBOXALDEHYDE, ISOCYCLOCITRAL. May produce an allergic reaction.