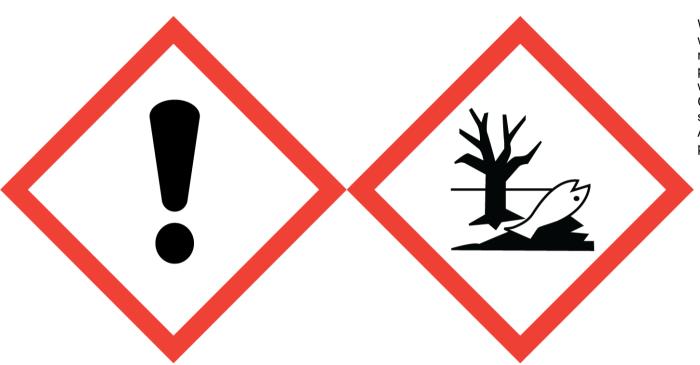

## FRAGRANCE FF 1628 RL (10% in NONE HAZARDOUS BASE) (ISO E SUPER)

Warning: May cause an allergic skin reaction. Toxic to aquatic life with long lasting effects. Avoid breathing vapour or dust. Avoid release to the environment. Wear protective gloves/eye protection/face protection. IF ON SKIN: Wash with plenty of soap and water. If skin irritation or rash occurs: Get medical advice/attention. Collect spillage. Dispose of contents/container to approved disposal site, in accordance with local regulations. Contains CITRUS AURANTIUM DULCIS, Linalyl Acetate, cedramber, limonene. May produce an allergic reaction.