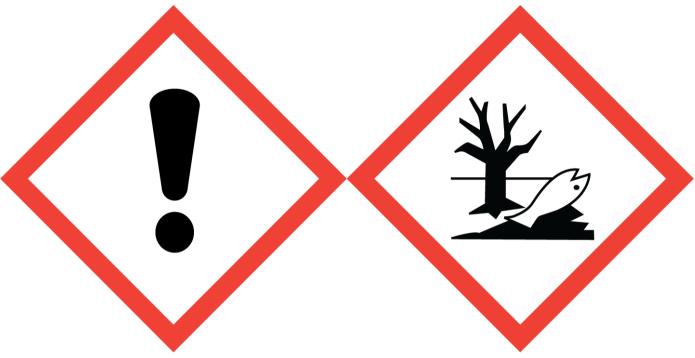

## WHITE LINEN LACE FN0009657 (20% in NONE HAZARDOUS BASE) (1,3-BENZODIOXOLE-5-CARBALDEHYDE, linalool)

Warning: May cause an allergic skin reaction. Toxic to aquatic life with long lasting effects. Avoid breathing vapour or dust. Avoid release to the environment. Wear protective gloves/eye protection/face protection. IF ON SKIN: Wash with plenty of soap and water. If skin irritation or rash occurs: Get medical advice/attention. Collect spillage. Dispose of contents/container to approved disposal site, in accordance with local regulations. Contains 1-(1,2,3,4,5,6,7,8octahydro-2,3,5,5-tetramethyl-2-naphthalenyl) ethanone, 2-CIS-3,7-DIMETHYL-2,6-OCTADIEN-1-OL, 3,7-DIMETHYLOCTA-1,6-DIEN-3-YL ACETATE, 3-(4-ETHYLPHENYL)-2, 2-DIMETHYLPROPANAL, 3-(4-ISOPROPYLPHENYL)-2-METHYLPROPANAL, 4-(TERT-BUTYL) CYCLOHEXYL ACETATE, CITRUS AURANTIUM DULCIS, Cinnamic aldehyde, D'LIMONENE, LIXETONE, METHYL 2,4-DIHYDROXY-3,6-DIMETHYLBENZOATE, alpha iso methyl ionone, cinnamic alcohol, citronellol, coumarin, geraniol, hydroxycitronellal, iso eugenol. May produce an allergic reaction.