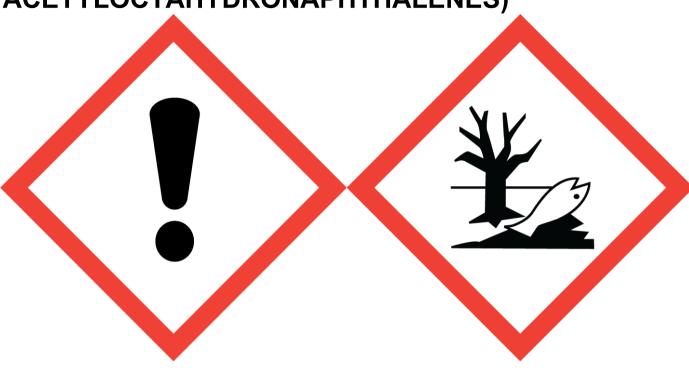

EXQUISITE LAVENDER REED FRAGRANCE (25% in ISOPROPYLIDENEGLYCEROL) (4-TERT-BUTYLCYCLOHEXYL ACETATE, LINALYL ACETATE, TETRAMETHYL ACETYLOCTAHYDRONAPHTHALENES)

Warning: May cause an allergic skin reaction. Causes serious eye irritation. Toxic to aquatic life with long lasting effects. Avoid breathing vapour or dust. Avoid release to the environment. Wear protective gloves/eye protection/face protection. IF ON SKIN: Wash with plenty of soap and water. IF IN EYES: Rinse cautiously with water for several minutes. Remove contact lenses, if present and easy to do. Continue rinsing. If skin irritation or rash occurs: Get medical advice/attention. Collect spillage. Dispose of contents/container to approved disposal site, in accordance with local regulations. Contains (1S,2R,5S,7R,8R)-8-METHOXY-2,6,6,8-TETRAMETHYLTRICYCLO [5.3.1.0^{1,5}]UNDECANE, ALPHA-ISOMETHYL IONONE, CITRONELLOL, COUMARIN, DELTA-DAMASCONE, LINALOOL. May produce an allergic reaction.