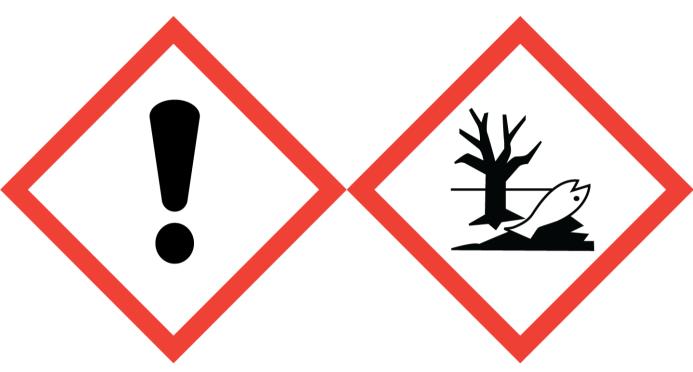

## EXPLORER FRAGRANCE (25% in NON HAZARDOUS BASE) (TETRAHYDROLINALOOL, TETRAMETHYL ACETYLOCTAHYDRONAPHTHALENES)

Warning: May cause an allergic skin reaction. Toxic to aquatic life with long lasting effects. Avoid breathing vapour or dust. Avoid release to the environment. Wear protective gloves/eye protection/face protection. IF ON SKIN: Wash with plenty of soap and water. If skin irritation or rash occurs: Get medical advice/attention. Collect spillage. Dispose of contents/container to approved disposal site, in accordance with local regulations. Contains ACETYLCEDRENE, BETA-PINENES, LIMONENE, LINALOOL, LINALYL ACETATE, METHYL ATRATATE. May produce an allergic reaction.