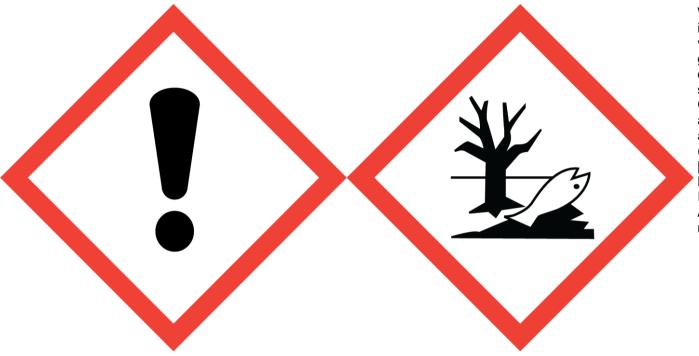

## EXHILARATE FRAGRANCE (20% in ISOPROPYLIDENEGLYCEROL) (ETHYL LINALOOL, LIMONENE, LINALYL ACETATE)

Warning: May cause an allergic skin reaction. Causes serious eye irritation. Toxic to aquatic life with long lasting effects. Avoid breathing vapour or dust. Avoid release to the environment. Wear protective gloves/eye protection/face protection. IF ON SKIN: Wash with plenty of soap and water. IF IN EYES: Rinse cautiously with water for several minutes. Remove contact lenses, if present and easy to do. Continue rinsing. If skin irritation or rash occurs: Get medical advice/attention. Collect spillage. Dispose of contents/container to approved disposal site, in accordance with local regulations. Contains (1S,2R,5S,7R,8R)-8-METHOXY-2,6,6,8-TETRAMETHYLTRICYCLO [5.3.1.0^{1,5}]UNDECANE, 3-(2H-1,3-BENZODIOXOL-5-YL)-2-METHYLPROPANAL, ACETYLCEDRENE, ALPHA-ISOMETHYL IONONE, BENZYL SALICYLATE, LINALOOL, TETRAMETHYL ACETYLOCTAHYDRONAPHTHALENES. May produce an allergic reaction.