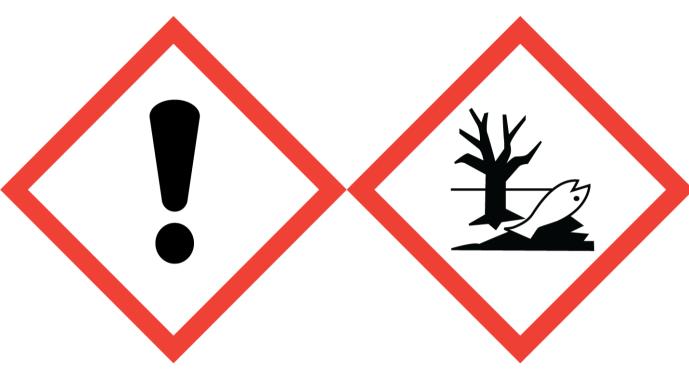

## DIAMONDS FRAGRANCE (25% in ISOPROPYLIDENEGLYCEROL) (ETHYL LINALOOL, TETRAMETHYL ACETYLOCTAHYDRONAPHTHALENES)

Warning: May cause an allergic skin reaction. Causes serious eye irritation. Toxic to aquatic life with long lasting effects. Avoid breathing vapour or dust. Avoid release to the environment. Wear protective gloves/eye protection/face protection. IF ON SKIN: Wash with plenty of soap and water. IF IN EYES: Rinse cautiously with water for several minutes. Remove contact lenses, if present and easy to do. Continue rinsing. If skin irritation or rash occurs: Get medical advice/attention. Collect spillage. Dispose of contents/container to approved disposal site, in accordance with local regulations. Contains (1S,2R,5S,7R,8R)-8-METHOXY-2,6,6,8-TETRAMETHYLTRICYCLO [5.3.1.0^{1,5}]UNDECANE, ALPHA-ISOMETHYL IONONE, CITRONELLOL, DIHYDRO PENTAMETHYLINDANONE (DPMI), GERANIOL, HEXYL CINNAMAL, LIMONENE, LINALOOL, LINALYL ACETATE, METHOXYHYDRATROPALDEHYDE. May produce an allergic reaction.