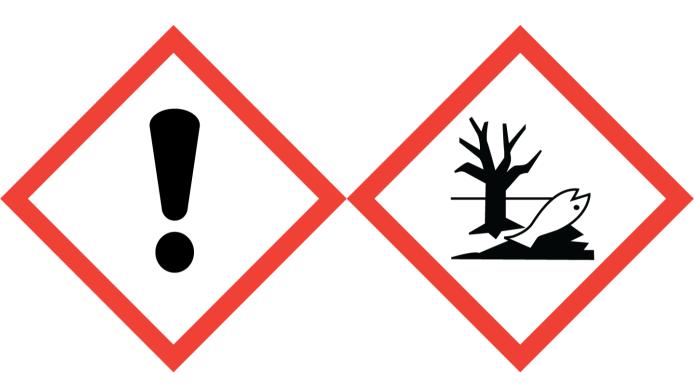

## CASHMERE AND SNOWFLAKES REED FRAGRANCE (20% in ISOPROPYLIDENEGLYCEROL) (LIMONENE)

Warning: May cause an allergic skin reaction. Causes serious eye irritation. Toxic to aquatic life with long lasting effects. Avoid breathing vapour or dust. Avoid release to the environment. Wear protective gloves/eye protection/face protection. IF ON SKIN: Wash with plenty of soap and water. IF IN EYES: Rinse cautiously with water for several minutes. Remove contact lenses, if present and easy to do. Continue rinsing. If skin irritation or rash occurs: Get medical advice/attention. Collect spillage. Dispose of contents/container to approved disposal site, in accordance with local regulations. Contains DIHYDRO PENTAMETHYLINDANONE (DPMI), HELIOTROPINE, LINALOOL, LINALYL ACETATE, TETRAHYDROLINALOOL. May produce an allergic reaction.