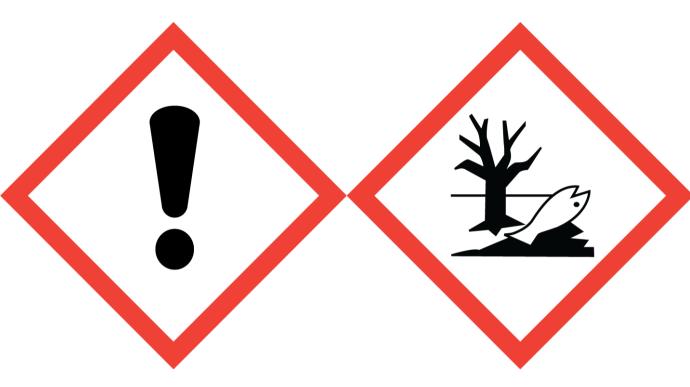

## ARI GRANDE FRAGRANCE (25% in NON HAZARDOUS BASE) (BENZYL SALICYLATE, LINALOOL)

Warning: May cause an allergic skin reaction. Toxic to aquatic life with long lasting effects. Avoid breathing vapour or dust. Avoid release to the environment. Wear protective gloves/eye protection/face protection. IF ON SKIN: Wash with plenty of soap and water. If skin irritation or rash occurs: Get medical advice/attention. Collect spillage. Dispose of contents/container to approved disposal site, in accordance with local regulations. Contains (ETHOXYMETHYL)CYCLODODECANE, 4-TERT-BUTYLCYCLOHEXYL ACETATE, GERANYL ACETATE, LIMONENE, LINALYL ACETATE, NERYL ACETATE, TETRAMETHYL ACETYLOCTAHYDRONAPHTHALENES. May produce an allergic reaction.