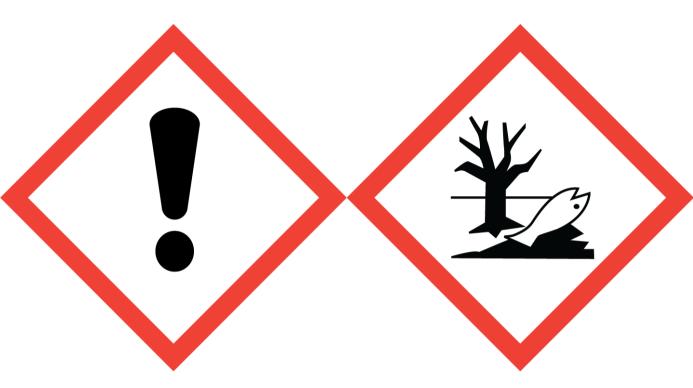

## **EXPECTATION FRAGRANCE (25% in ISOPROPYLIDENEGLYCEROL)** (LIMONENE, TETRAMETHYL ACETYLOCTAHYDRONAPHTHALENES)

Warning: May cause an allergic skin reaction. Causes serious eye irritation. Toxic to aquatic life with long lasting effects. Avoid breathing vapour or dust. Avoid release to the environment. Wear protective gloves/eye protection/face protection. IF ON SKIN: Wash with plenty of soap and water. IF IN EYES: Rinse cautiously with water for several minutes. Remove contact lenses, if present and easy to do. Continue rinsing. If skin irritation or rash occurs: Get medical advice/attention. Collect spillage. Dispose of contents/container to approved disposal site, in accordance with local regulations. Contains (ETHOXYMETHYL)CYCLODODECANE, CITRAL, CITRONELLOL, ETHYL LINALOOL, LINALOOL, LINALYL ACETATE. May produce an allergic reaction.