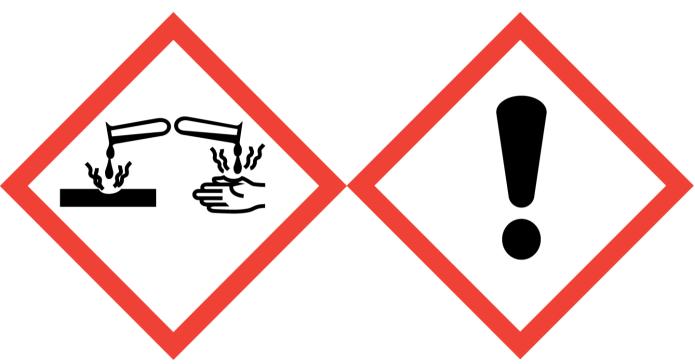

## BREATHE EASY FRAGRANCE (25% in NON HAZARDOUS BASE) (CAMPHOR, EUCALYPTOL)

Danger: May cause an allergic skin reaction. Causes serious eye damage. Harmful to aquatic life with long lasting effects. Avoid breathing vapour or dust. Avoid release to the environment. Wear protective gloves/eye protection/face protection. IF ON SKIN: Wash with plenty of soap and water. IF IN EYES: Rinse cautiously with water for several minutes. Remove contact lenses, if present and easy to do. Continue rinsing. Immediately call a POISON CENTER or doctor/physician. If skin irritation or rash occurs: Get medical advice/attention. Dispose of contents/container to approved disposal site, in accordance with local regulations. Contains ALPHA-PINENES, L-LIMONENE. May produce an allergic reaction.