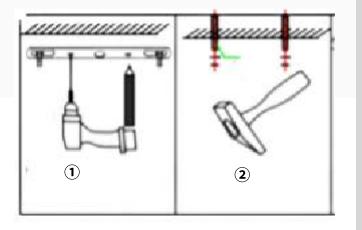

## **ALS153**

- Refer to the screws hole of the hanging plate or the line position,mark the position with a pen on the seling and then punch holes.
- Knock the expansion screws into the wall in the wall hole Expansion screws
- align the nut with the expansion screw, then the needed direction is locked and the hanging plate is fixed of lamp body.
- after hanging up the theme as shown in the figure. The main line at the lamp body and the zero line of the home/The live wires are connected

### Installation steps:

- **01** Punch holes in the installation position to install the hanging plate
- **02** Connect the power supply as required (pay attention to safety,power off installation)
- 03 Installation of lamps
- **04** Power test (after confirmation, the installation is completed)