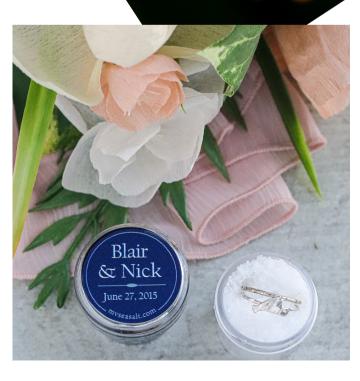

## CUSTOMIZATION OPTIONS

\$150.00

per product label design in addition to MV Sea Salt branding.

First draft results in two-to-three options for your review. We expect your request for modifications of one or two of the designs. We will produce the second drafts for your review and expect a selection of one design. Modest change requests allowed. \$150.00 includes up to #150 labels.

2"x 2" hang tags (below) tied to sea salt packaging with jute/raffia/ribbon, plus clear label containing color printed text in font and color of name(s) and date of event. \$75.00/#75 hangtags with labels.