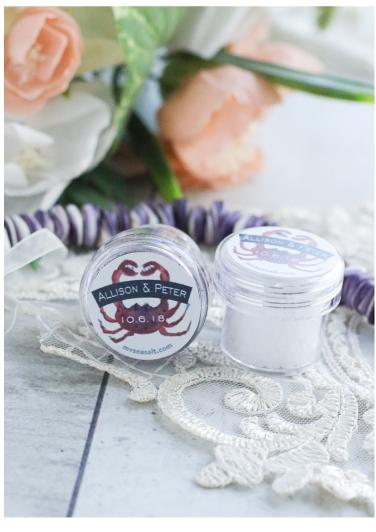

## CUSTOMIZATION OPTIONS

\$150.00

per product label design in addition to MV Sea Salt branding.

First draft results in two-to-three options for your review. We expect your request for modifications of one or two of the designs. We will produce the second drafts for your review and expect a selection of one design. Modest change requests allowed. \$150.00 includes up to #150 labels.

2"x 2" hang tags (below) tied to sea salt packaging with jute/raffia/ribbon, plus clear label containing color printed text in font and color of name(s) and date of event. \$75.00/#75 hangtags with labels.