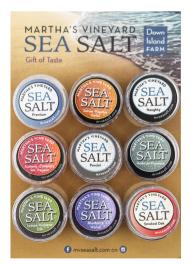

## Singles & Packs

TRAVELERS

RE-USABLE PLASTIC

1/2 OZ CONTAINER, \$4.50 EA

3 PACK - 11/2 OZ \$10 ea 5 PACK - 2 1/2 OZ \$15 ea 9 PACK - 4 1/2 OZ \$25 ea