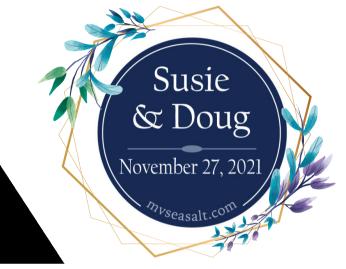

## CUSTOMIZATION OPTIONS

\$150.00

per product label design in addition to MV Sea Salt branding.

First draft results in two-to-three options for your review. We expect your request for modifications of one or two of the designs. We will produce the second drafts for your review and expect a selection of one design. Modest change requests allowed. \$150.00 includes up to #150 labels.

2"x 2" hang tags (below) tied to sea salt packaging with jute/raffia/ribbon, plus clear label containing color printed text in font and color of name(s) and date of event. \$75.00/#75 hangtags with labels.