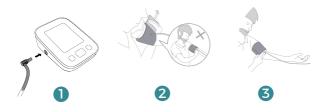

## 4 Prepare to measure.

## 5 Sit correctely and take measurement.

- · Avoid bathing, drinking alcohol or caffeine, smoking, exercising or eating 30 minutes before taking a measurement.
- · Sit in a chair with your legs uncrossed and feet flat on the floor.
- · Sit with your back and arm supported.
- The arm cuff should be placed on your arm at the same level as your heart, with the arm resting comfortably on a table.