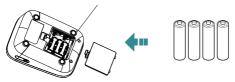

## **Quick Start Guide**

Insert batteries.

2 Download Meraw Health App.

(Scan below QR code)

- Rair blood pressure monitor with the App.
  - 1. Make sure you have authroized Bluetooth permission and activate Bluetooth function on your phone.
  - 2. The monitor needs to be at OFF status before connection;
  - 3. Long press Bluetooth button in the monitor until the "Bluetooth" symbol blinks on the screen;
  - 4. Click "Start connection" button in the App and wait for pairing complete.