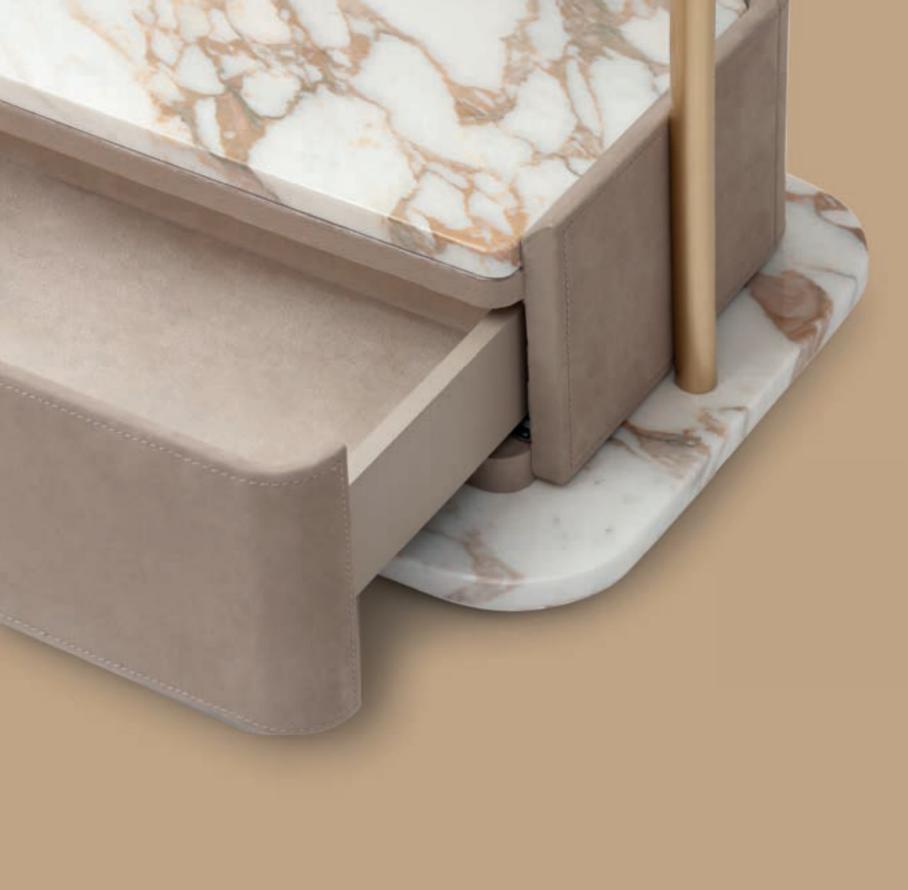

# VALET DE NUIT

Serving as a true personal assistant seamlessly integrated into any living space, the mirror system has a structure in bronzed metal or polished nickel finish. Customisable with leather drawer elements and accessories and a base available in all marbles from the collection.