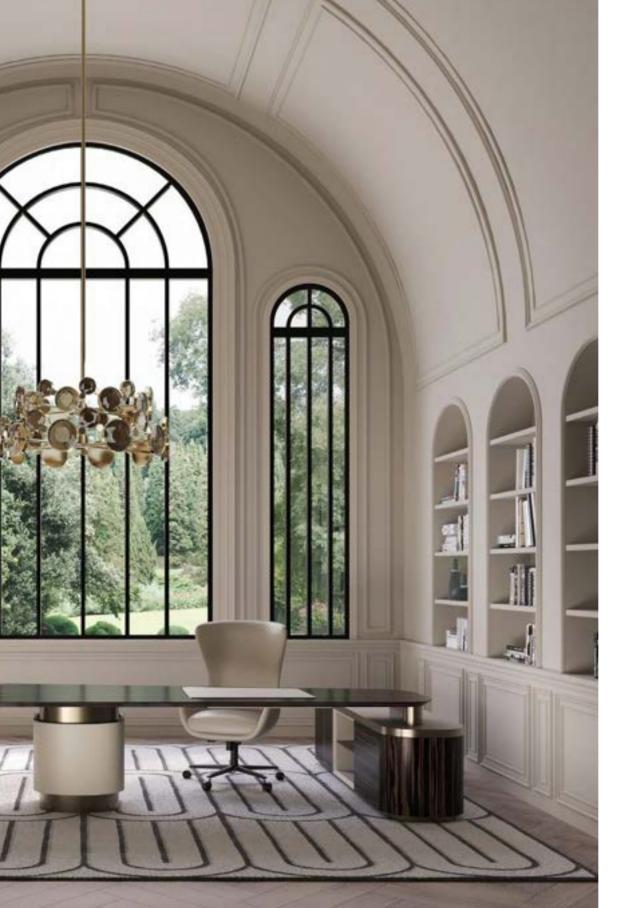

## HORIZON BOOKCASE 50

PEARL LIGHTING 53

Step into an enchanting space where the **HORIZON Bookcase** stands as a sculptural masterpiece, echoing the shifting sands of the desert with its modular design and captivating structure. Soft lighting from within illuminates the room, creating an atmosphere of inspiration and exploration.

Adding to the allure is the **PEARL chandelier**, casting a spellbinding glow with its grand candelabra adorned with luminescent pearls, enveloping the room in a soft, radiant embrace of beauty and brilliance.

### HORIZON

126

A true work of art, covered in leathers from the collection and customizable with a selection of marbles and stones, the bookcase seamlessly blends functionality with elegance. Structure in lacquered wood, available in polished steel or bronzed metal finishing, illuminated by soft lighting.

### PEARL

Simple, almost essential in its structure that appears light and nearly disappears when the pearls are lit, irradiating the room beneath with light. Available in a variety of configurations with a structure in sparkling bronze or polished gold and applications in bronzed glass.