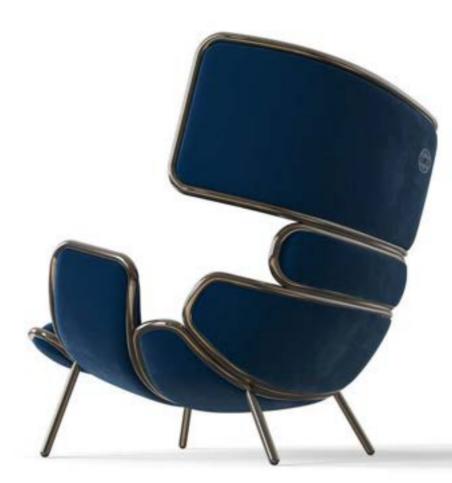

Introducing **LOBSTER** by Carlo Colombo, a captivating art design piece. Inspired by the mystical allure of the Arabian desert and the celestial wonders above, the **LOBSTER** Armchair embodies the spirit of the desert's nocturnal creatures and the breathtaking beauty of the cosmos.

Meticulously assembled steel frames, reminiscent of a lobster's carapace, enclose upholstered parts designed for both comfort and elegance. This exquisite piece not only captures the essence of luxury and sophistication but also offers a unique fusion of artistry and design that transcends time and trends.

### LOBSTER

Crafted with innovative design techniques, its sinuous curves evoke desert dunes, while the polished nickel finish mirrors the stars. Crafted with meticulous attention to detail, **LOBSTER** features polished nickel frames enclosing upholstered parts designed for both comfort and elegance. With customizable upholstery options, it adapts to individual preferences and interior decor styles.