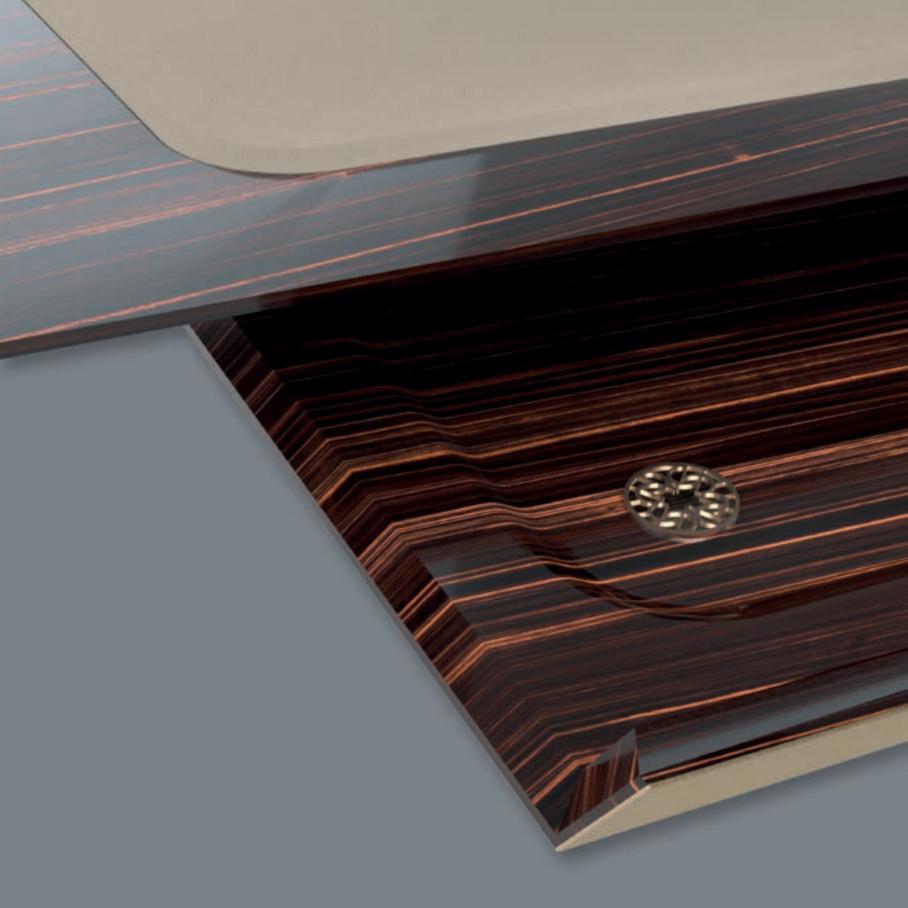

The focal point of this distinguished setting is the **CLAIRE Office Desk**, a symbol of prestige crafted to fulfill the desires of an international clientele seeking the perfect synthesis of function and aesthetics. Adding to the allure of the space is the art design armchair **LOBSTER**, with its innovative design and luxurious materials, embodying a perfect blend of elegance and comfort.

### CLAIRE

Crafted from a harmonious combination of marble, polished ebony wood, and sumptuous leather, the office desk exudes opulence at every angle. Its bronzed metal finishings add a touch of refinement, elevating its aesthetic appeal to new heights. Configurable to individual tastes and preferences.