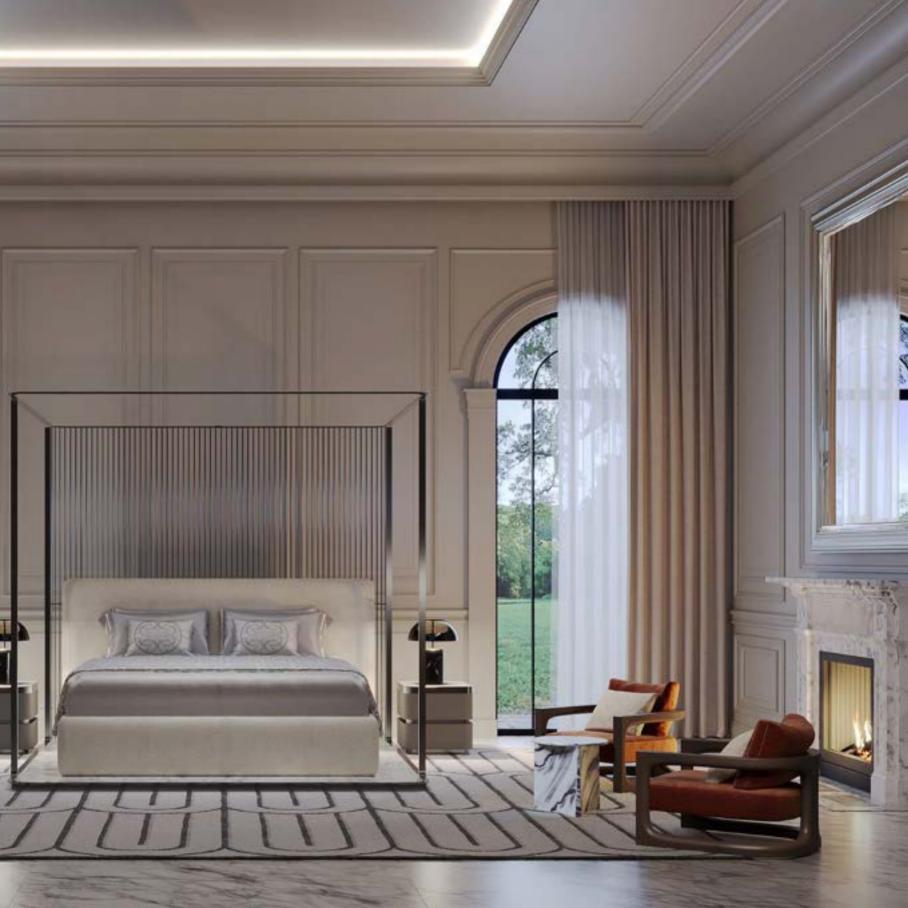

Inspired by the opulent grandeur of master suites found in palatial residences, the **LAYL Bed** embodies unparalleled luxury and sophistication. Its canopy design evokes a sense of intimacy and indulgence, providing a sanctuary for rest and rejuvenation.

# LAYL

Crafted with meticulous attention to detail, its stunning design, available in polished nickel finish, evokes the starstudded skies. The 3D wood or marble platform provides a sense of grounding, while upholstery options from the collection allow for personalisation, ensuring a perfect blend of comfort and elegance.