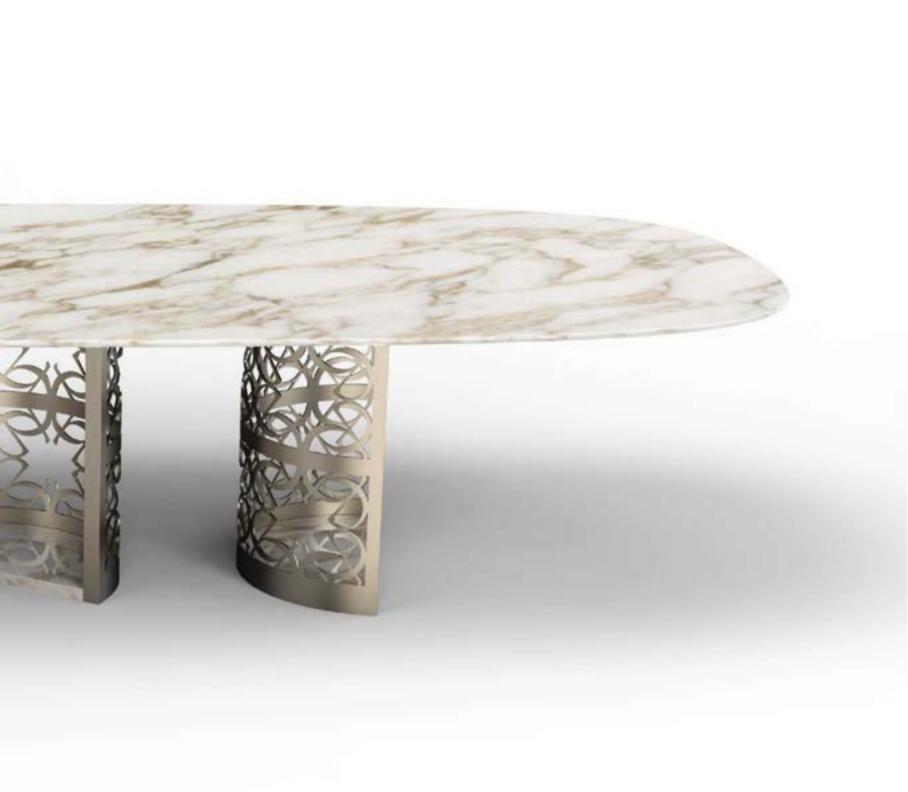

The **MONOGRAM Dining Table**, embodies this ethos with its elegant design and versatile functionality. Crafted with precision and adorned with the signature ELIE SAAB monogram design in its base.

Accompanying the table is the **MONOGRAM console**, a versatile and elegant piece that effortlessly elevates any space with its timeless allure and refined aesthetic.

## **MONOGRAM TABLE**

Featuring the signature ELIE SAAB monogram design in its base, the table is a masterpiece of elegance and sophistication. With options polished nickel, sparkling bronze, polished gold or bronzed metal, each choice exudes luxury and refinement. Customisable with luxurious marble or wood tops from the collection.