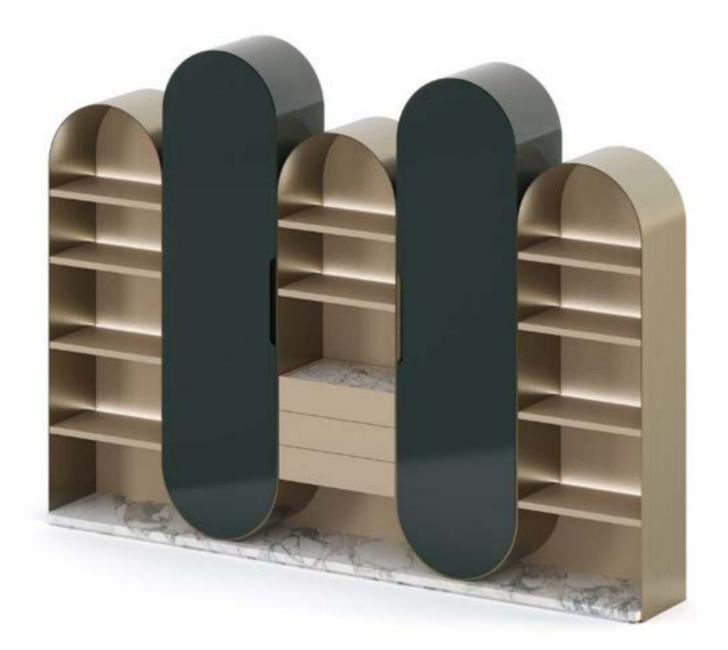

Step into an enchanting space where the **HORIZON Bookcase** stands as a sculptural masterpiece, echoing the shifting sands of the desert with its modular design and captivating structure. Soft lighting from within illuminates the room, creating an atmosphere of inspiration and exploration.

### HORIZON

126

A true work of art, covered in leathers from the collection and customizable with a selection of marbles and stones, the bookcase seamlessly blends functionality with elegance. Structure in lacquered wood, available in polished steel or bronzed metal finishing, illuminated by soft lighting.