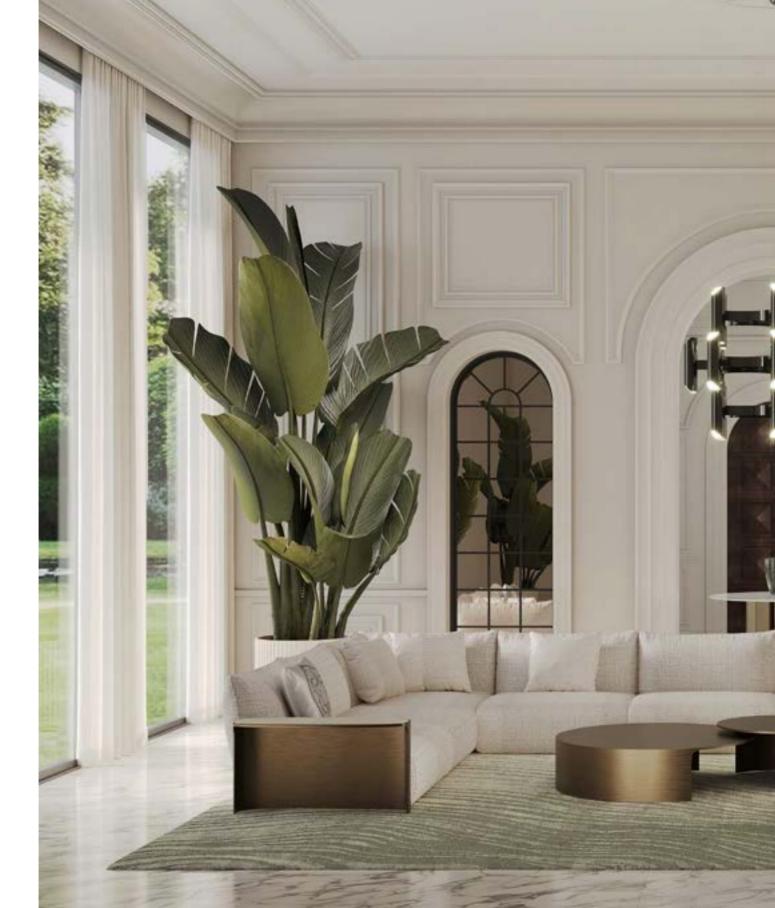

As daylight floods through the windows, casting a gentle glow across the living area, the **LEGACY Sofa** takes center stage, evoking timeless elegance. With new elements and configurations introduced, the sofa remains a timeless centerpiece of the collection.

Alongside, the **ALHENA Armchair** invites you to step into the enchanting world of the Nights of Wonder collection. Inspired by the celestial beauty of the Gemini constellation, it embodies sophistication and duality. Crafted with passion, every curve and stitch reflects the creativity of ELIE SAAB Maison.

### LEGACY

A collection of modular sofas, upholstered in luxurious fabric or leather, offers versatility and flexibility, allowing for customizable seating arrangements. Built with a plywood structure for durability, these sofas feature masterfully crafted armrests in bronzed metal or polished nickel, adorned with leather upholstery, enhancing their luxurious appeal.

### ALHENA

+ L Lo

Crafted with precision, its solid ash mocha or lacquered metal frame and plush seat structure offer luxurious comfort. Choose from a selection of leather or fabrics from the collection, adding a unique touch to this exquisite piece.