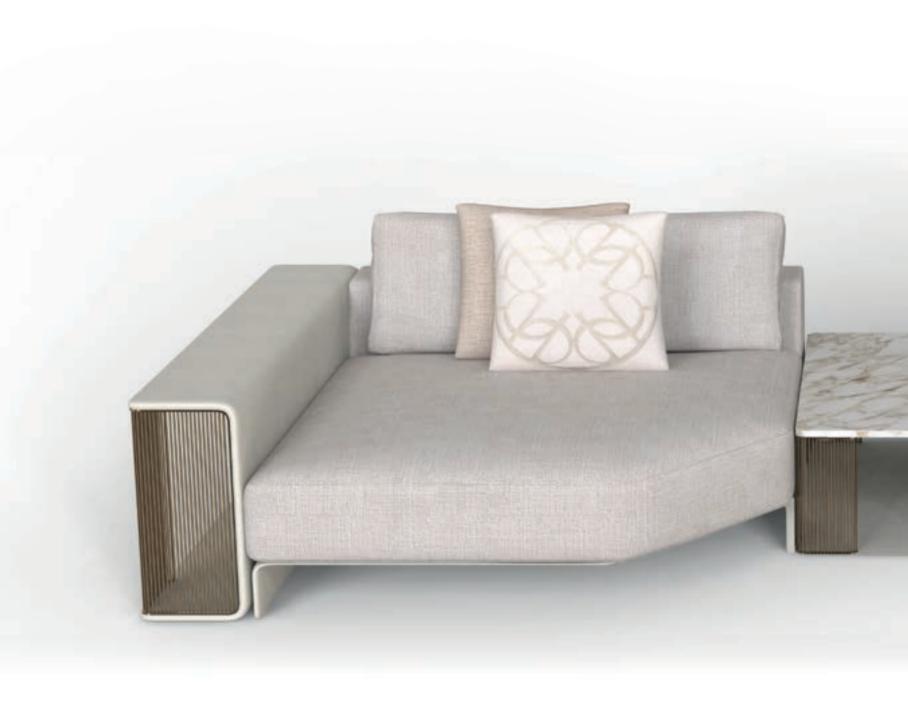

As daylight floods through the windows, casting a gentle glow across the living area, the **LEGACY Sofa** takes center stage, evoking timeless elegance. With new elements and configurations introduced, the sofa remains a timeless centerpiece of the collection.

### LEGACY

A collection of modular sofas, upholstered in luxurious fabric or leather, offers versatility and flexibility, allowing for customizable seating arrangements. Built with a plywood structure for durability, these sofas feature masterfully crafted armrests in bronzed metal or polished nickel, adorned with leather upholstery, enhancing their luxurious appeal.