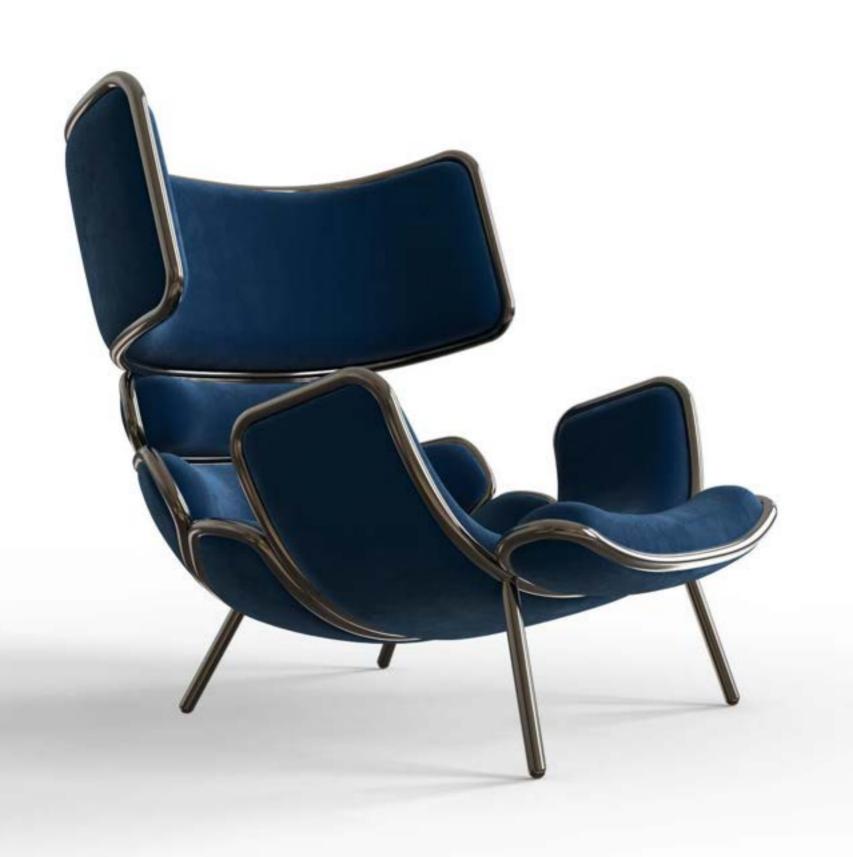

Introducing **LOBSTER** by Carlo Colombo, a captivating art design piece. Inspired by the mystical allure of the Arabian desert and the celestial wonders above, the **LOBSTER** Armchair embodies the spirit of the desert's nocturnal creatures and the breathtaking beauty of the cosmos.

Meticulously assembled steel frames, reminiscent of a lobster's carapace, enclose upholstered parts designed for both comfort and elegance. This exquisite piece not only captures the essence of luxury and sophistication but also offers a unique fusion of artistry and design that transcends time and trends.

### LOBSTER

Crafted with innovative design techniques, its sinuous curves evoke desert dunes, while the polished nickel finish mirrors the stars. Crafted with meticulous attention to detail, **LOBSTER** features polished nickel frames enclosing upholstered parts designed for both comfort and elegance. With customizable upholstery options, it adapts to individual preferences and interior decor styles.