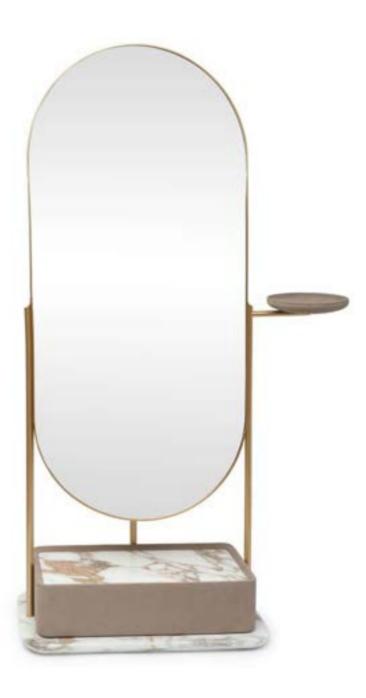

Crafted with meticulous detail, **THEIA Swivel Screen** and **VALET DE NUIT Mirror System** invite guests into a realm of luxury and refinement, transcending mere functionality, embodying elegance and versatility. Experience the magic of the night and immerse yourself in the timeless allure of the Nights of Wonder collection.

# VALET DE NUIT

Serving as a true personal assistant seamlessly integrated into any living space, the mirror system has a structure in bronzed metal or polished nickel finish. Customisable with leather drawer elements and accessories and a base available in all marbles from the collection.