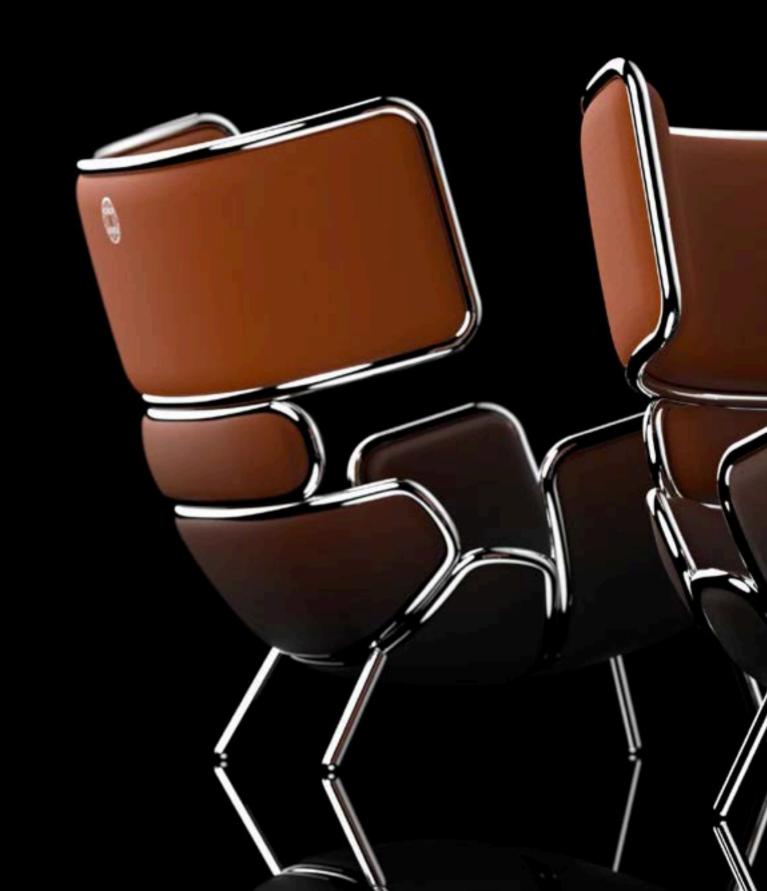

Introducing **LOBSTER** by Carlo Colombo, a captivating art design piece. Inspired by the mystical allure of the Arabian desert and the celestial wonders above, the **LOBSTER** Armchair embodies the spirit of the desert's nocturnal creatures and the breathtaking beauty of the cosmos.

Meticulously assembled steel frames, reminiscent of a lobster's carapace, enclose upholstered parts designed for both comfort and elegance. This exquisite piece not only captures the essence of luxury and sophistication but also offers a unique fusion of artistry and design that transcends time and trends.

### LOBSTER

Crafted with innovative design techniques, its sinuous curves evoke desert dunes, while the polished nickel finish mirrors the stars. Crafted with meticulous attention to detail, **LOBSTER** features polished nickel frames enclosing upholstered parts designed for both comfort and elegance. With customizable upholstery options, it adapts to individual preferences and interior decor styles.