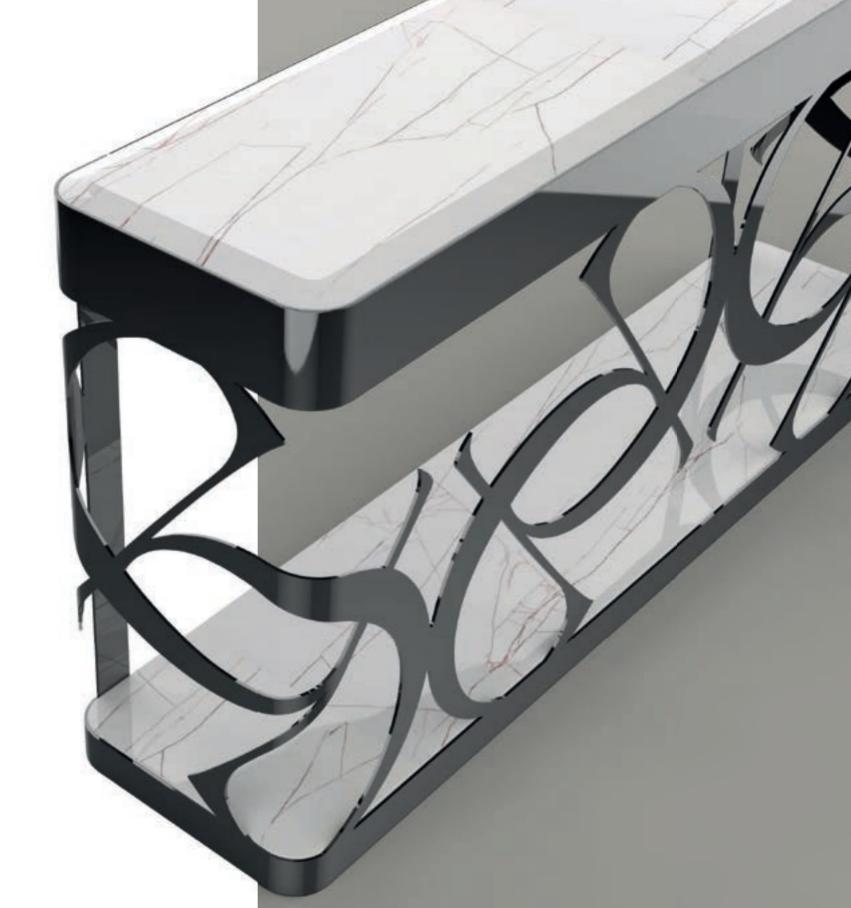

The **MONOGRAM Dining Table**, embodies this ethos with its elegant design and versatile functionality. Crafted with precision and adorned with the signature ELIE SAAB monogram design in its base.

Accompanying the table is the **MONOGRAM console**, a versatile and elegant piece that effortlessly elevates any space with its timeless allure and refined aesthetic.

# **MONOGRAM CONSOLE**

Featuring a metal base available in various finishes such as polished nickel, sparkling bronze, polished gold or bronzed metal, each intricately sculpted with the signature ELIE SAAB Monogram, the console exudes sophistication and ingenuity. Top and base are created from the finest marble or lacquered wood from the collection.