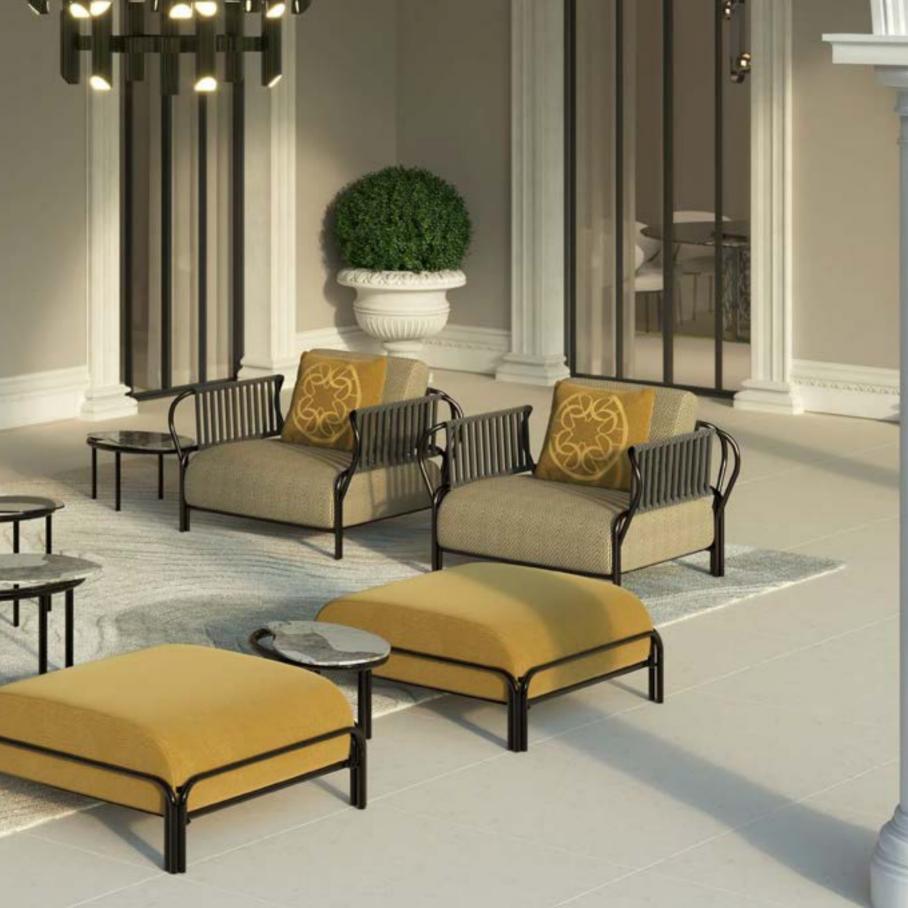

Alongside, the **ALHENA Armchair** invites you to step into the enchanting world of the Nights of Wonder collection. Inspired by the celestial beauty of the Gemini constellation, it embodies sophistication and duality. Crafted with passion, every curve and stitch reflects the creativity of ELIE SAAB Maison.

### ALHENA

+ L Lo

Crafted with precision, its solid ash mocha or lacquered metal frame and plush seat structure offer luxurious comfort. Choose from a selection of leather or fabrics from the collection, adding a unique touch to this exquisite piece.