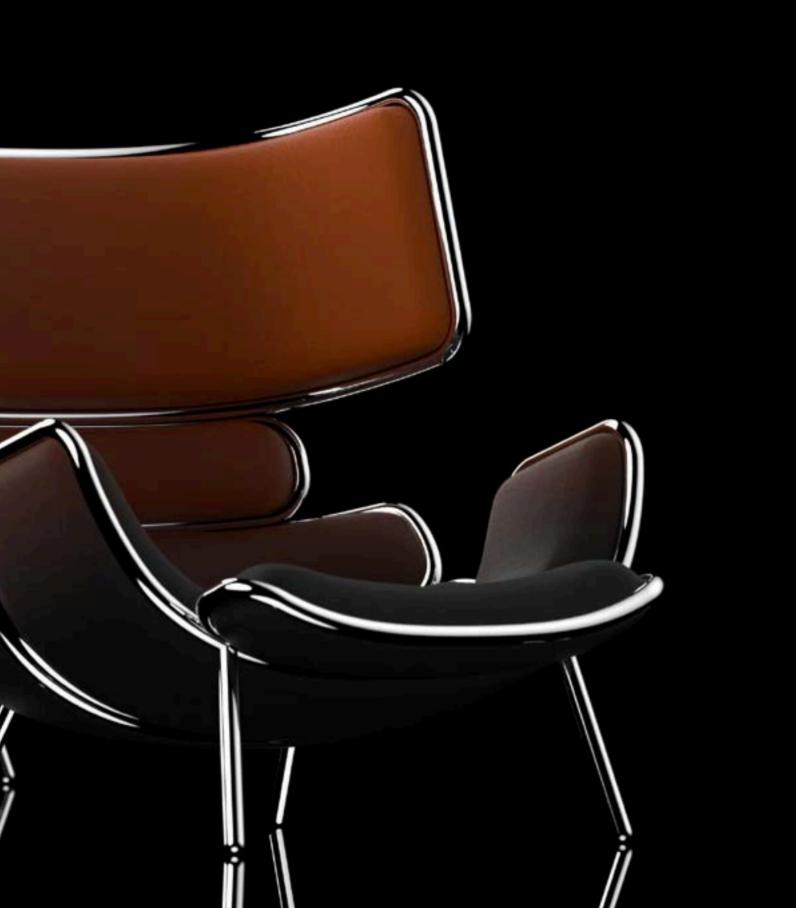

Introducing **LOBSTER** by Carlo Colombo, a captivating art design piece. Inspired by the mystical allure of the Arabian desert and the celestial wonders above, the **LOBSTER** Armchair embodies the spirit of the desert's nocturnal creatures and the breathtaking beauty of the cosmos.

Meticulously assembled steel frames, reminiscent of a lobster's carapace, enclose upholstered parts designed for both comfort and elegance. This exquisite piece not only captures the essence of luxury and sophistication but also offers a unique fusion of artistry and design that transcends time and trends.

### LOBSTER

Crafted with innovative design techniques, its sinuous curves evoke desert dunes, while the polished nickel finish mirrors the stars. Crafted with meticulous attention to detail, **LOBSTER** features polished nickel frames enclosing upholstered parts designed for both comfort and elegance. With customizable upholstery options, it adapts to individual preferences and interior decor styles.