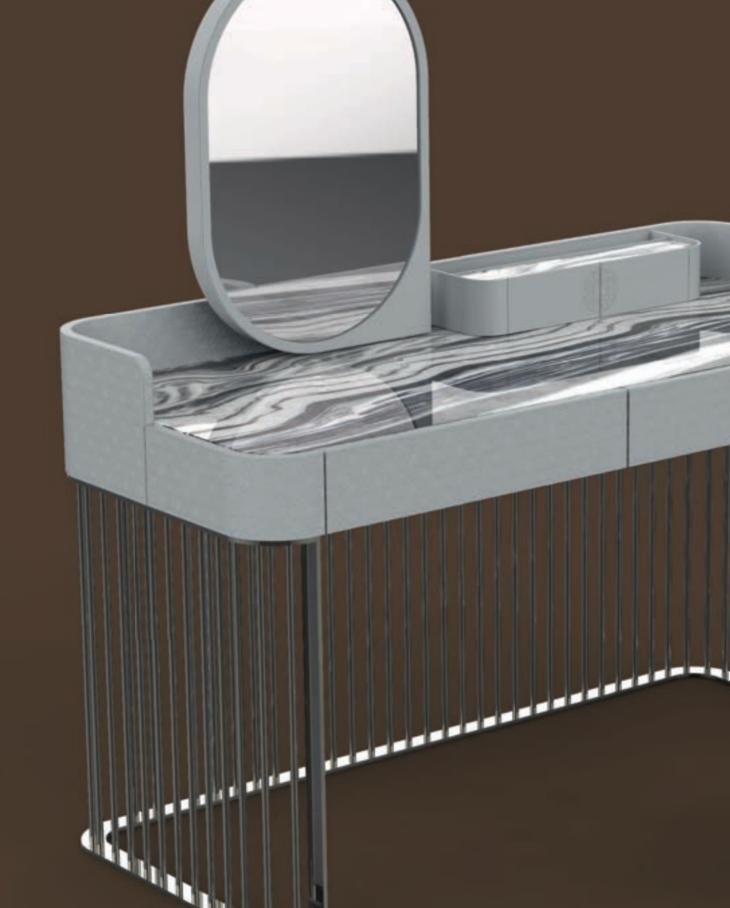

# VALET DE NUIT

Serving as a true personal assistant seamlessly integrated into any living space, the mirror system has a structure in bronzed metal or polished nickel finish. Customisable with leather drawer elements and accessories and a base available in all marbles from the collection.

Crafted with meticulous detail, **THEIA Swivel Screen** and **VALET DE NUIT Mirror System** invite guests into a realm of luxury and refinement, transcending mere functionality, embodying elegance and versatility. Experience the magic of the night and immerse yourself in the timeless allure of the Nights of Wonder collection.