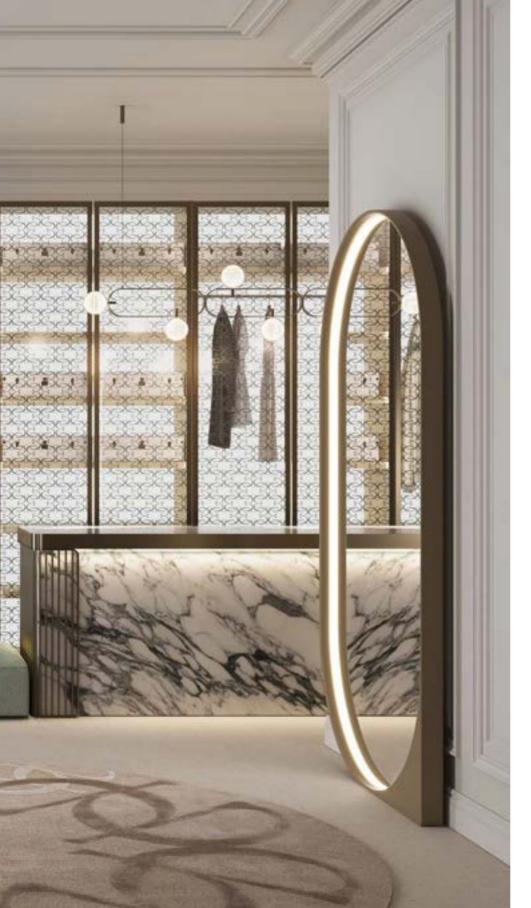

# VALET DE NUIT

Serving as a true personal assistant seamlessly integrated into any living space, the mirror system has a structure in bronzed metal or polished nickel finish. Customisable with leather drawer elements and accessories and a base available in all marbles from the collection.

## ELIE SAAB

MAISON

Enter a world of unparalleled luxury and elegance, where sophistication and grace permeate every corner.

At the heart of this exquisite dressing area is the **ARA Vanity**, named after the brightest star in the sky, embodying the brand's dedication to luxury and refinement.

Paired with the SHAMS Mirror, illuminating your space with unparalleled luminosity and elegance, and the ELIE SAAB Maison wardrobe system, where luxury meets versatility, your dressing area transforms into a sanctuary of sartorial expression and timeless elegance. Indulge in the ultimate luxury experience.