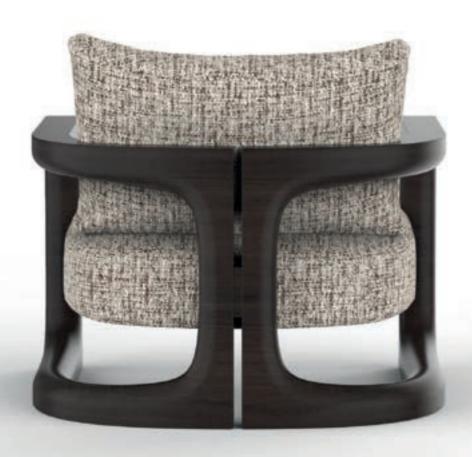

Alongside, the **ALHENA Armchair** invites you to step into the enchanting world of the Nights of Wonder collection. Inspired by the celestial beauty of the Gemini constellation, it embodies sophistication and duality. Crafted with passion, every curve and stitch reflects the creativity of ELIE SAAB Maison.

### ALHENA

+ L Lo

Crafted with precision, its solid ash mocha or lacquered metal frame and plush seat structure offer luxurious comfort. Choose from a selection of leather or fabrics from the collection, adding a unique touch to this exquisite piece.