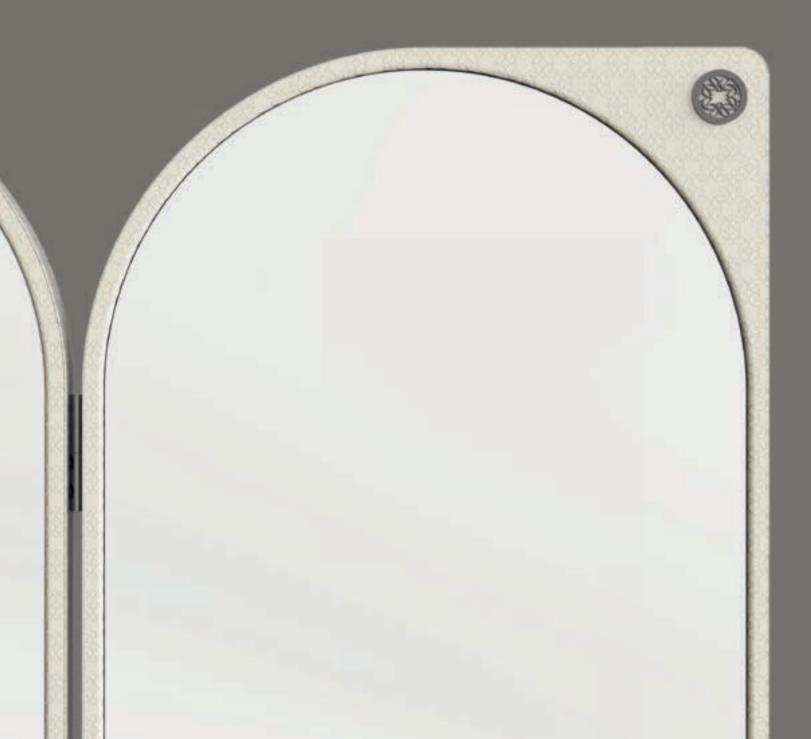

Crafted with meticulous detail, **THEIA Swivel Screen** and **VALET DE NUIT Mirror System** invite guests into a realm of luxury and refinement, transcending mere functionality, embodying elegance and versatility. Experience the magic of the night and immerse yourself in the timeless allure of the Nights of Wonder collection.

# THEIA

Crafted with meticulous detail, the swivel screen features a wooden panel frame wrapped in luxurious leather upholstery. Available with mirror inserts or covered with collection fabrics and leathers, each screen is adorned with the ELIE SAAB Monogram metal detail, offering both elegance and versatility.