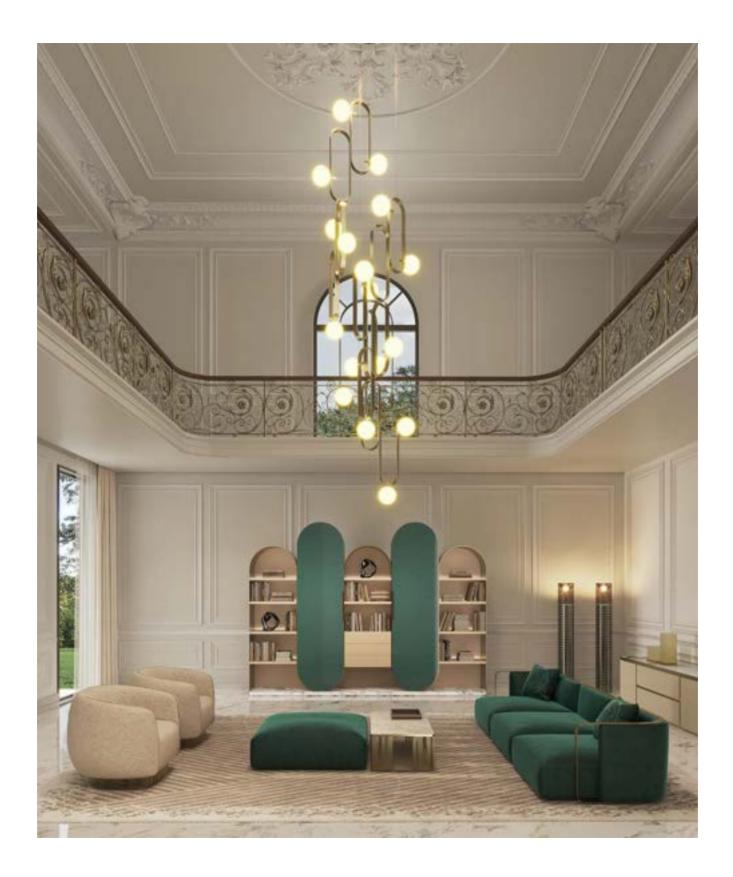

Step into an enchanting space where the **HORIZON Bookcase** stands as a sculptural masterpiece, echoing the shifting sands of the desert with its modular design and captivating structure. Soft lighting from within illuminates the room, creating an atmosphere of inspiration and exploration.

Adding to the allure is the **PEARL chandelier**, casting a spellbinding glow with its grand candelabra adorned with luminescent pearls, enveloping the room in a soft, radiant embrace of beauty and brilliance.

### HORIZON

126

A true work of art, covered in leathers from the collection and customizable with a selection of marbles and stones, the bookcase seamlessly blends functionality with elegance. Structure in lacquered wood, available in polished steel or bronzed metal finishing, illuminated by soft lighting.

### PEARL

Simple, almost essential in its structure that appears light and nearly disappears when the pearls are lit, irradiating the room beneath with light. Available in a variety of configurations with a structure in sparkling bronze or polished gold and applications in bronzed glass.