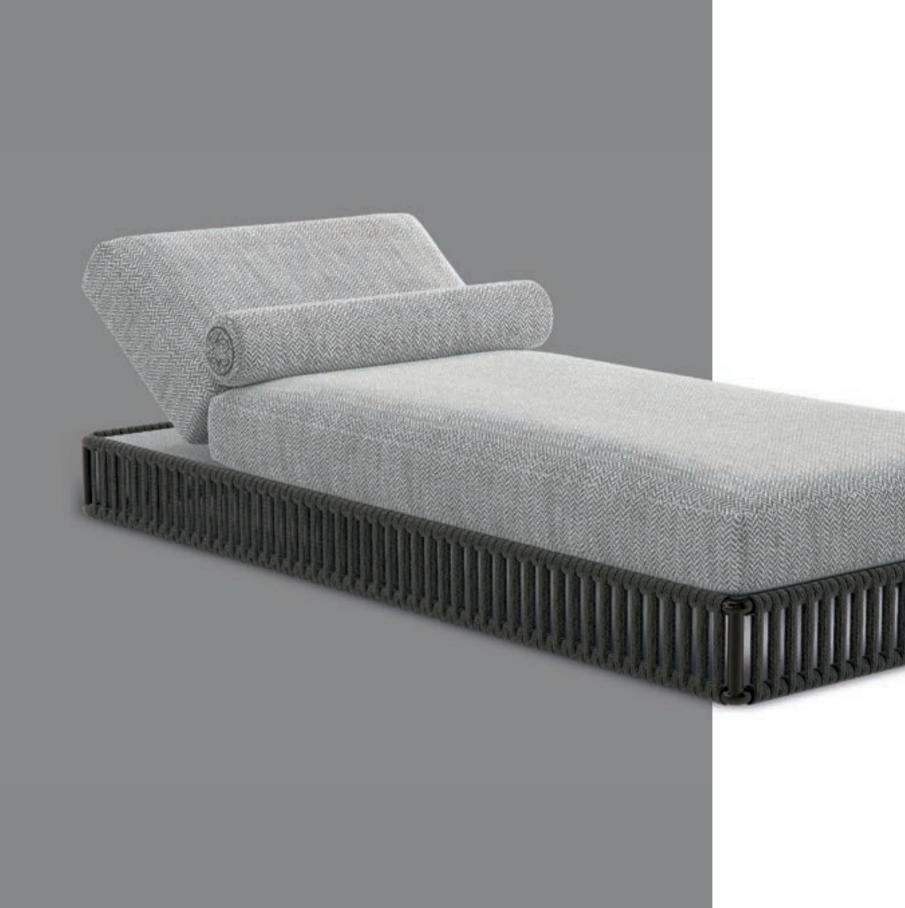

## **EHDEN SUNBED**

Crafted for luxurious relaxation, the sunbed features a dark bronze base covered by woven dark rope moka fabric. Cushioning available in all outdoor fabrics from the collection adorned with an exclusive ELIE SAAB monogram details on right and left side of roll cushion.