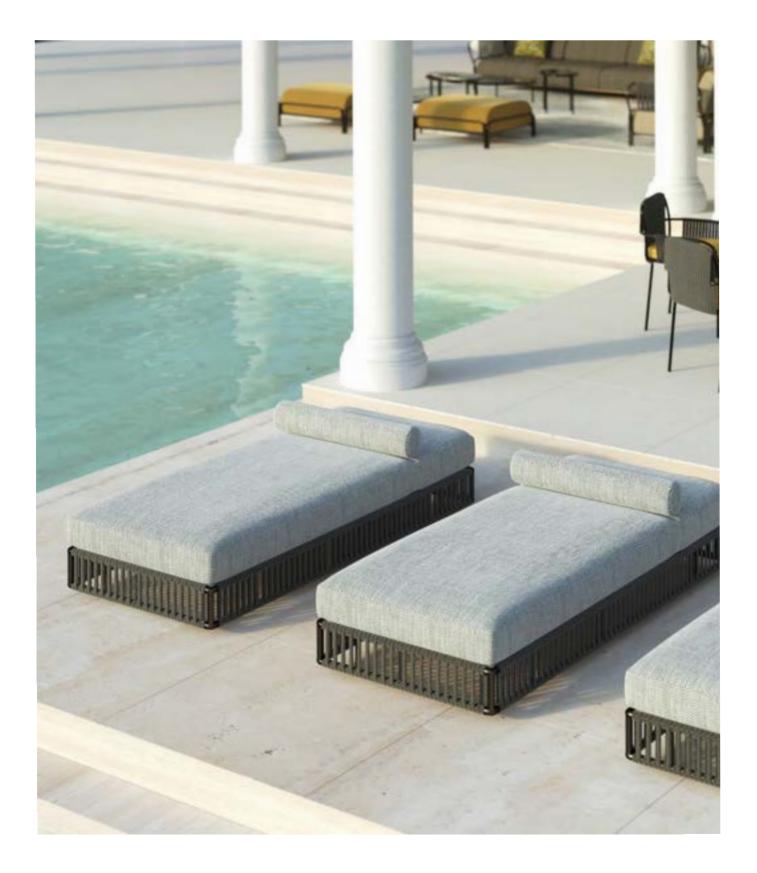

## **EHDEN SUNBED**

Crafted for luxurious relaxation, the sunbed features a dark bronze base covered by woven dark rope moka fabric. Cushioning available in all outdoor fabrics from the collection adorned with an exclusive ELIE SAAB monogram details on right and left side of roll cushion.