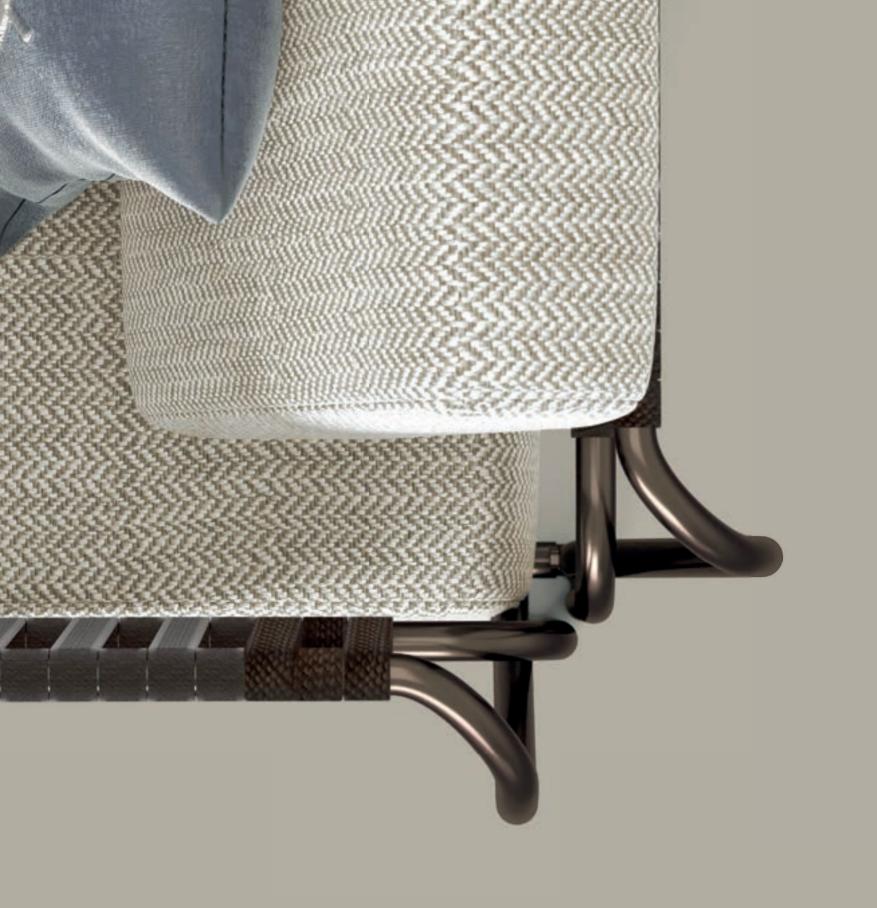

### LEGACY

A collection of modular sofas, upholstered in luxurious fabric or leather, offers versatility and flexibility, allowing for customizable seating arrangements. Built with a plywood structure for durability, these sofas feature masterfully crafted armrests in bronzed metal or polished nickel, adorned with leather upholstery, enhancing their luxurious appeal.