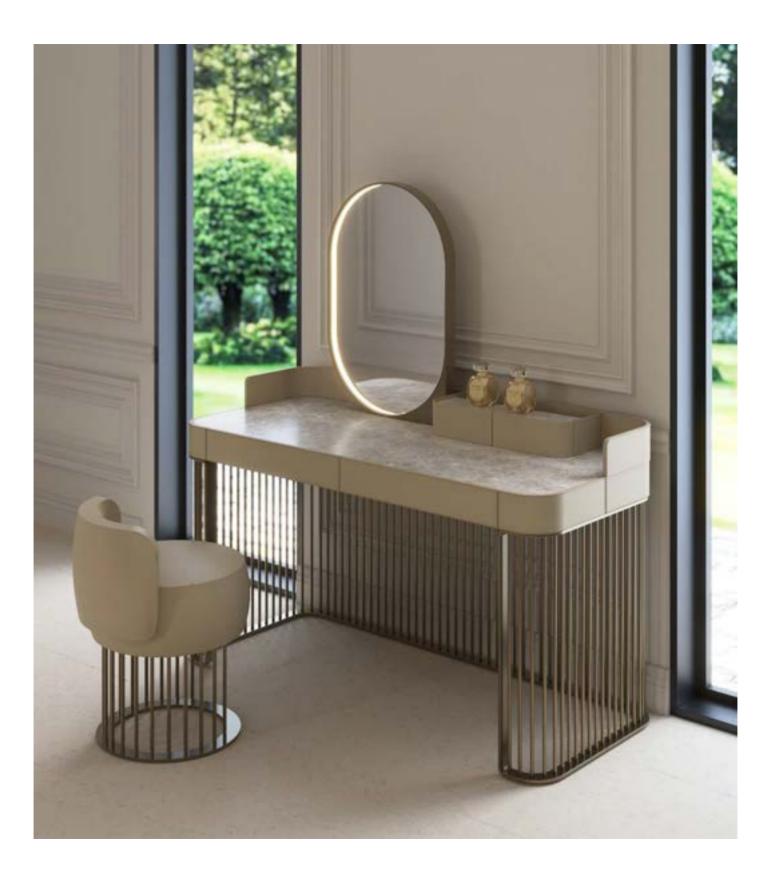

## ELIE SAAB

MAISON

Enter a world of unparalleled luxury and elegance, where sophistication and grace permeate every corner.

At the heart of this exquisite dressing area is the **ARA Vanity**, named after the brightest star in the sky, embodying the brand's dedication to luxury and refinement.

### ARA

With a gleaming metal base crafted in polished nickel, the vanity is beautifully accented by its leather upholstered frame and opulent marble or wooden top. Balancing both aesthetics and utility, it boasts a swivel mirror and generous storage capacity for beauty essentials, effortlessly blending elegance with functionality.