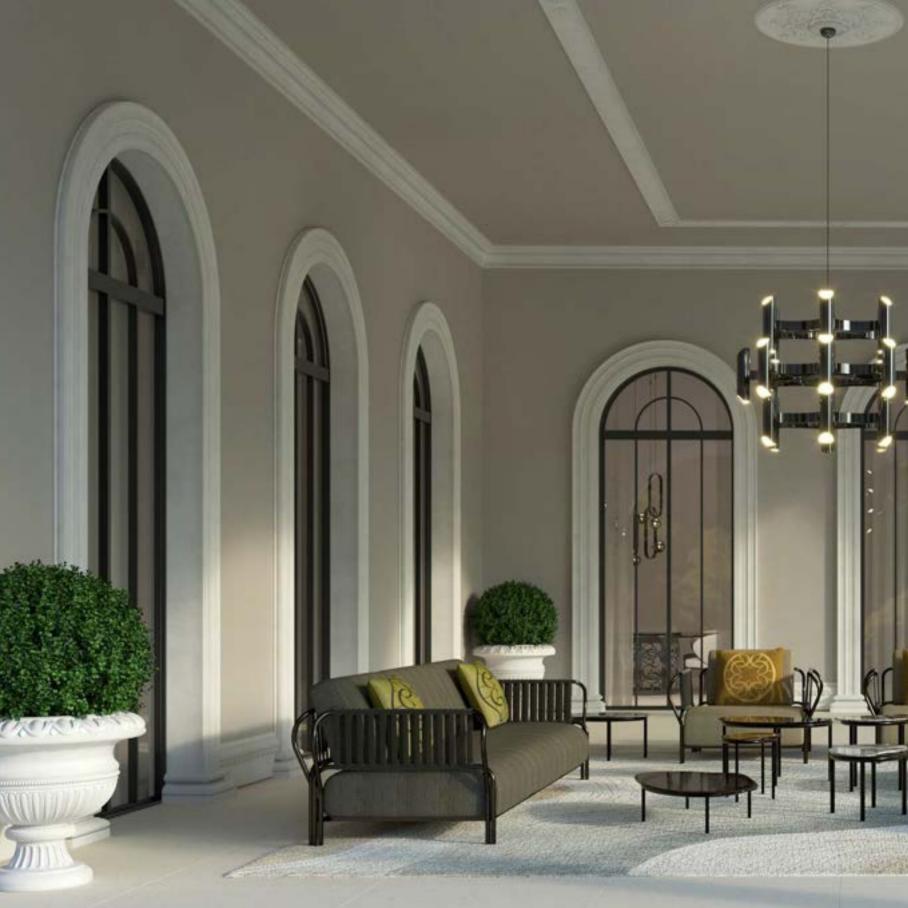

As daylight floods through the windows, casting a gentle glow across the living area, the **LEGACY Sofa** takes center stage, evoking timeless elegance. With new elements and configurations introduced, the sofa remains a timeless centerpiece of the collection.

Alongside, the **ALHENA Armchair** invites you to step into the enchanting world of the Nights of Wonder collection. Inspired by the celestial beauty of the Gemini constellation, it embodies sophistication and duality. Crafted with passion, every curve and stitch reflects the creativity of ELIE SAAB Maison.

### LEGACY

A collection of modular sofas, upholstered in luxurious fabric or leather, offers versatility and flexibility, allowing for customizable seating arrangements. Built with a plywood structure for durability, these sofas feature masterfully crafted armrests in bronzed metal or polished nickel, adorned with leather upholstery, enhancing their luxurious appeal.

### ALHENA

+ L Lo

Crafted with precision, its solid ash mocha or lacquered metal frame and plush seat structure offer luxurious comfort. Choose from a selection of leather or fabrics from the collection, adding a unique touch to this exquisite piece.