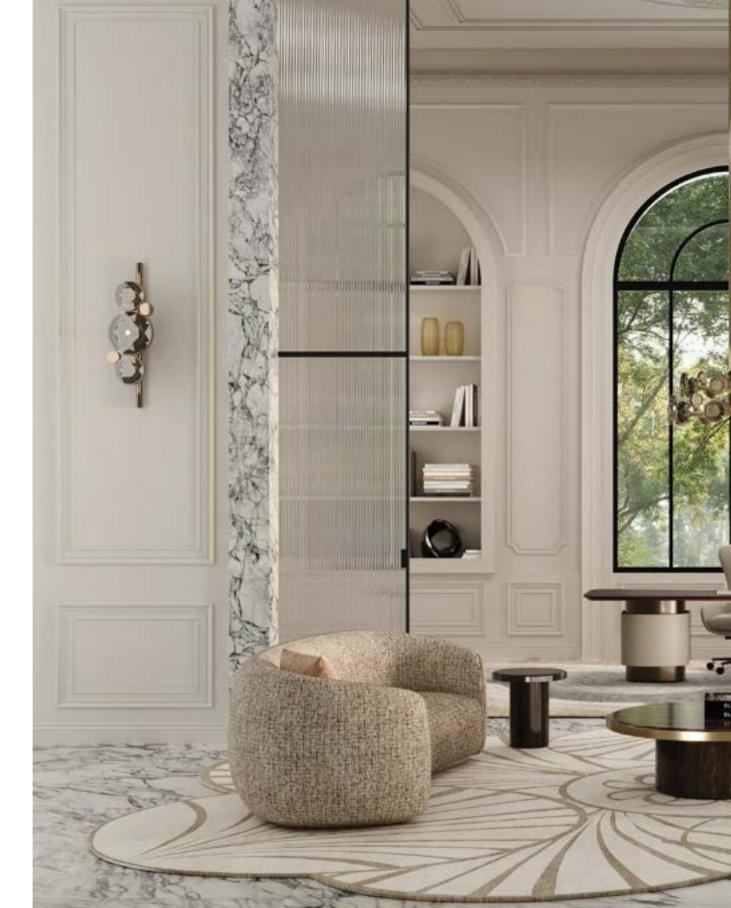

Step into an enchanting space where the **HORIZON Bookcase** stands as a sculptural masterpiece, echoing the shifting sands of the desert with its modular design and captivating structure. Soft lighting from within illuminates the room, creating an atmosphere of inspiration and exploration.

Adding to the allure is the **PEARL chandelier**, casting a spellbinding glow with its grand candelabra adorned with luminescent pearls, enveloping the room in a soft, radiant embrace of beauty and brilliance.

### HORIZON

126

A true work of art, covered in leathers from the collection and customizable with a selection of marbles and stones, the bookcase seamlessly blends functionality with elegance. Structure in lacquered wood, available in polished steel or bronzed metal finishing, illuminated by soft lighting.

### PEARL

Simple, almost essential in its structure that appears light and nearly disappears when the pearls are lit, irradiating the room beneath with light. Available in a variety of configurations with a structure in sparkling bronze or polished gold and applications in bronzed glass.