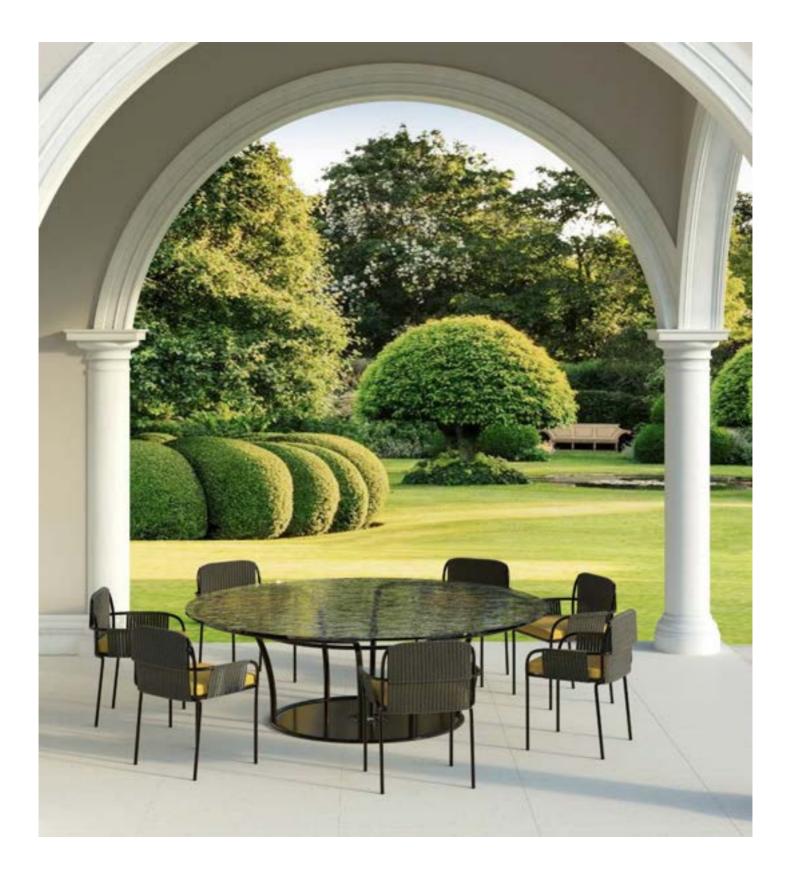

## **EHDEN TABLE**

For alfresco dining experiences, the Dining Table exudes sophistication with its dark bronze steel structure and sleek thermoformed glass top, available in two versatile dimensions to accommodate gatherings of any size. Collection is completed with series of **EHDEN Coffee tables**.