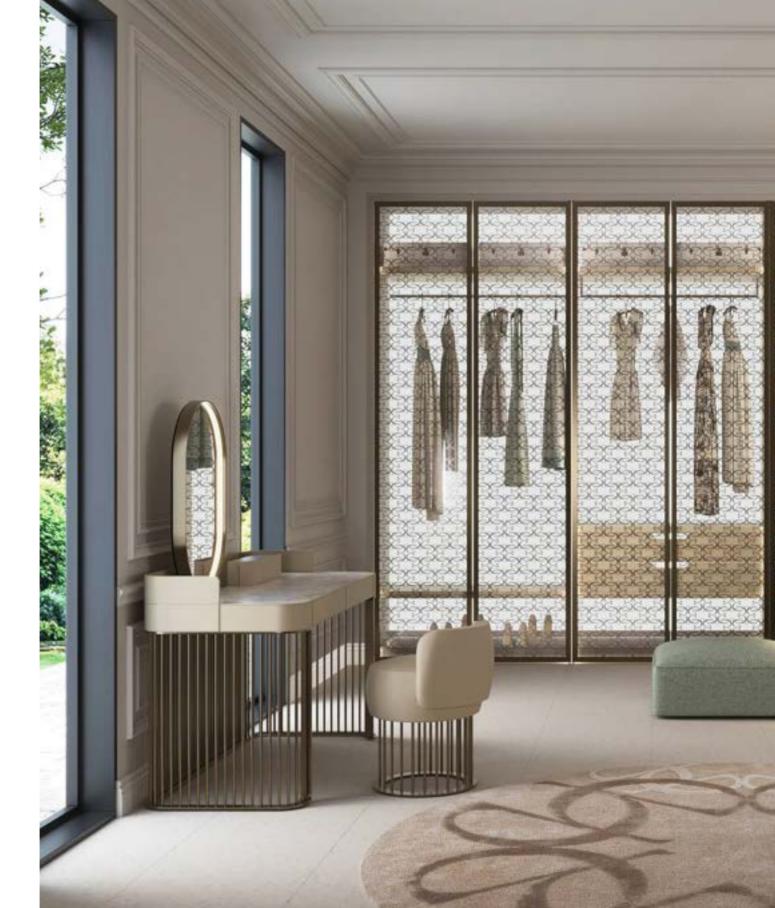

## ELIE SAAB

MAISON

Enter a world of unparalleled luxury and elegance, where sophistication and grace permeate every corner.

At the heart of this exquisite dressing area is the **ARA Vanity**, named after the brightest star in the sky, embodying the brand's dedication to luxury and refinement.

Paired with the SHAMS Mirror, illuminating your space with unparalleled luminosity and elegance, and the ELIE SAAB Maison wardrobe system, where luxury meets versatility, your dressing area transforms into a sanctuary of sartorial expression and timeless elegance. Indulge in the ultimate luxury experience.

### ARA

With a gleaming metal base crafted in polished nickel, the vanity is beautifully accented by its leather upholstered frame and opulent marble or wooden top. Balancing both aesthetics and utility, it boasts a swivel mirror and generous storage capacity for beauty essentials, effortlessly blending elegance with functionality.

### SHAMS

Infusing spaces with luminosity and elegance, the mirrors are available in various sizes and shapes. Crafted with meticulous attention to detail, featuring wood panel frames with luxurious leather upholstery and the iconic ELIE SAAB monogram, the mirrors offer an option for LED backlighting, adding an ethereal glow.

### WARDROBE SYSTEM

A pinnacle of luxury and versatility, the modular design offers endless configurations, from doors adorned with the iconic ELIE SAAB monogram to elegant backlit lighting. With accessories designed to hold the most precious items, the system transforms into a dream's space, where sophistication meets practicality in perfect harmony, providing an unparalleled experience of sartorial indulgence and timeless elegance.