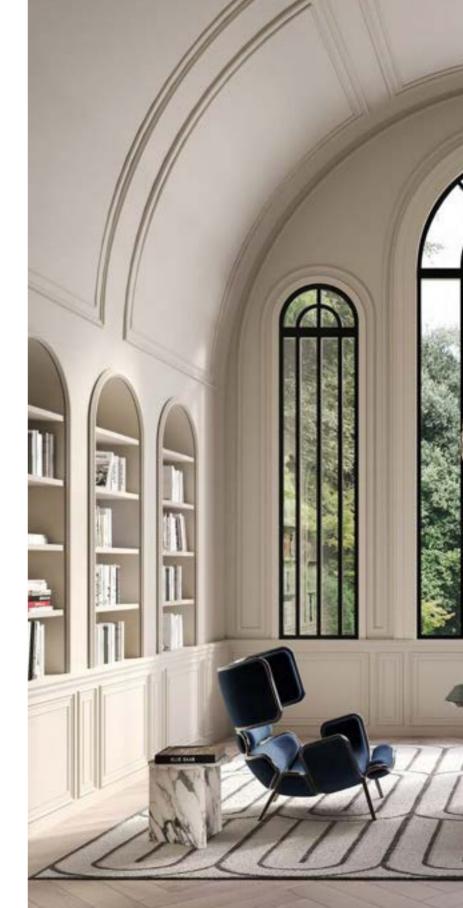

## HORIZON BOOKCASE 50

PEARL LIGHTING 53

Step into an enchanting space where the **HORIZON Bookcase** stands as a sculptural masterpiece, echoing the shifting sands of the desert with its modular design and captivating structure. Soft lighting from within illuminates the room, creating an atmosphere of inspiration and exploration.

Adding to the allure is the **PEARL chandelier**, casting a spellbinding glow with its grand candelabra adorned with luminescent pearls, enveloping the room in a soft, radiant embrace of beauty and brilliance.

### HORIZON

126

A true work of art, covered in leathers from the collection and customizable with a selection of marbles and stones, the bookcase seamlessly blends functionality with elegance. Structure in lacquered wood, available in polished steel or bronzed metal finishing, illuminated by soft lighting.

### PEARL

Simple, almost essential in its structure that appears light and nearly disappears when the pearls are lit, irradiating the room beneath with light. Available in a variety of configurations with a structure in sparkling bronze or polished gold and applications in bronzed glass.