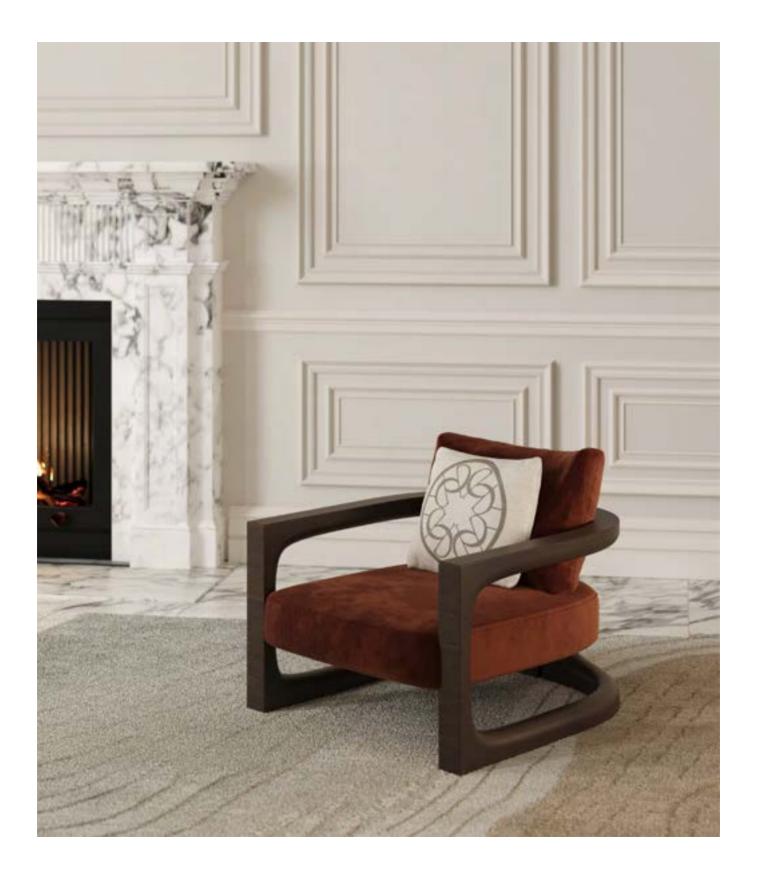

Introducing **LOBSTER** by Carlo Colombo, a captivating art design piece. Inspired by the mystical allure of the Arabian desert and the celestial wonders above, the **LOBSTER** Armchair embodies the spirit of the desert's nocturnal creatures and the breathtaking beauty of the cosmos.

Meticulously assembled steel frames, reminiscent of a lobster's carapace, enclose upholstered parts designed for both comfort and elegance. This exquisite piece not only captures the essence of luxury and sophistication but also offers a unique fusion of artistry and design that transcends time and trends.

### LOBSTER

Crafted with innovative design techniques, its sinuous curves evoke desert dunes, while the polished nickel finish mirrors the stars. Crafted with meticulous attention to detail, **LOBSTER** features polished nickel frames enclosing upholstered parts designed for both comfort and elegance. With customizable upholstery options, it adapts to individual preferences and interior decor styles.