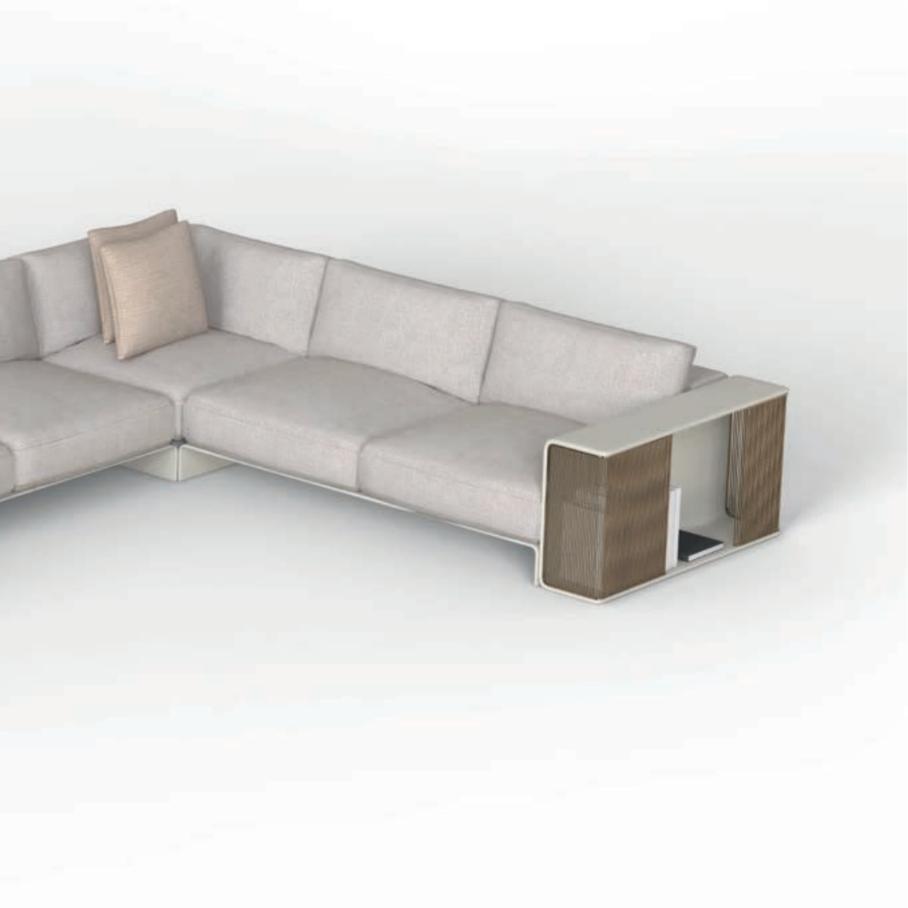

As daylight floods through the windows, casting a gentle glow across the living area, the **LEGACY Sofa** takes center stage, evoking timeless elegance. With new elements and configurations introduced, the sofa remains a timeless centerpiece of the collection.

### LEGACY

A collection of modular sofas, upholstered in luxurious fabric or leather, offers versatility and flexibility, allowing for customizable seating arrangements. Built with a plywood structure for durability, these sofas feature masterfully crafted armrests in bronzed metal or polished nickel, adorned with leather upholstery, enhancing their luxurious appeal.