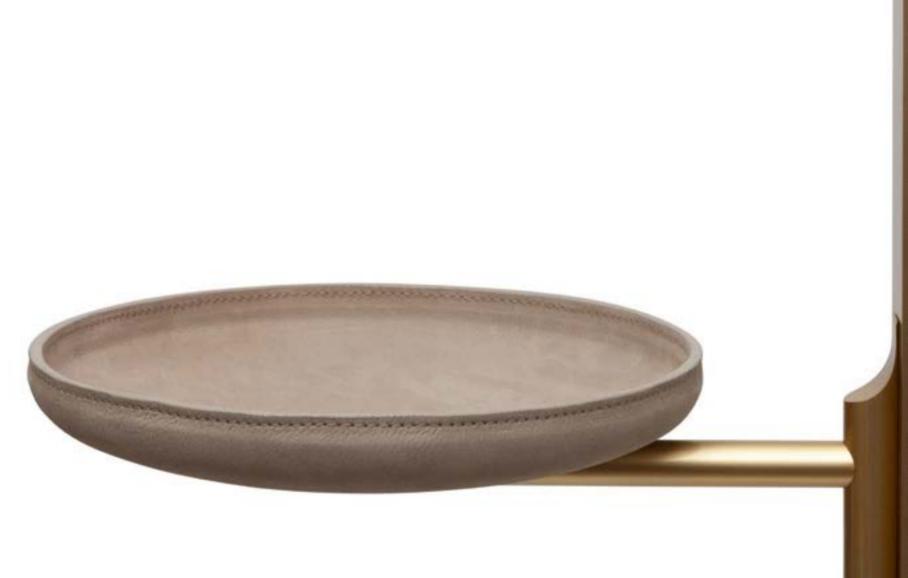

# VALET DE NUIT

Serving as a true personal assistant seamlessly integrated into any living space, the mirror system has a structure in bronzed metal or polished nickel finish. Customisable with leather drawer elements and accessories and a base available in all marbles from the collection.