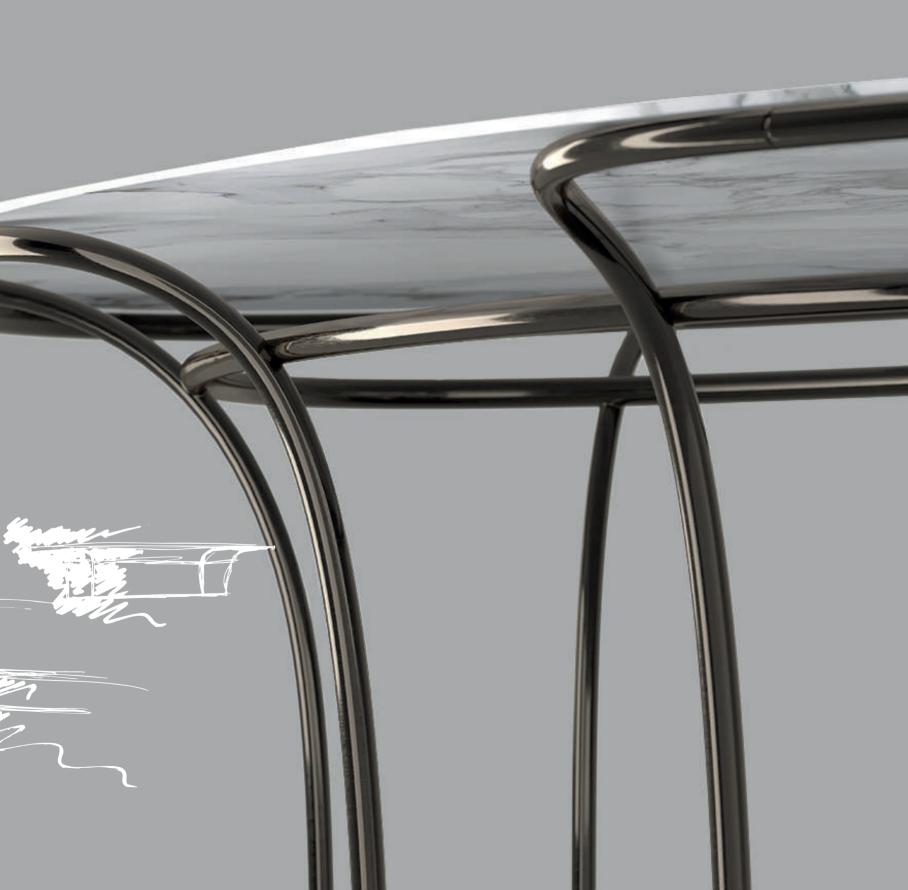

## **EHDEN TABLE**

For alfresco dining experiences, the Dining Table exudes sophistication with its dark bronze steel structure and sleek thermoformed glass top, available in two versatile dimensions to accommodate gatherings of any size. Collection is completed with series of **EHDEN Coffee tables**.