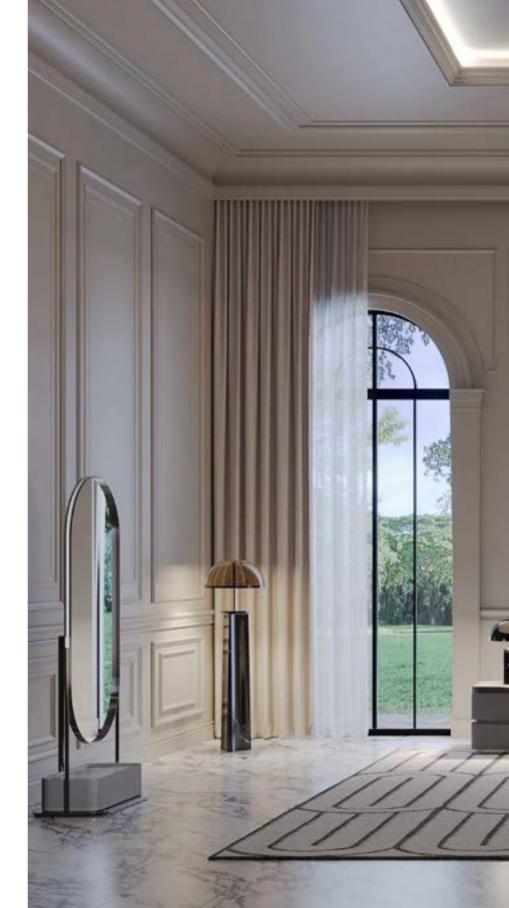

## ELIE SAAB

MAISON

Enter a world of unparalleled luxury and elegance, where sophistication and grace permeate every corner.

At the heart of this exquisite dressing area is the **ARA Vanity**, named after the brightest star in the sky, embodying the brand's dedication to luxury and refinement.

Paired with the SHAMS Mirror, illuminating your space with unparalleled luminosity and elegance, and the ELIE SAAB Maison wardrobe system, where luxury meets versatility, your dressing area transforms into a sanctuary of sartorial expression and timeless elegance. Indulge in the ultimate luxury experience.

### ARA

With a gleaming metal base crafted in polished nickel, the vanity is beautifully accented by its leather upholstered frame and opulent marble or wooden top. Balancing both aesthetics and utility, it boasts a swivel mirror and generous storage capacity for beauty essentials, effortlessly blending elegance with functionality.