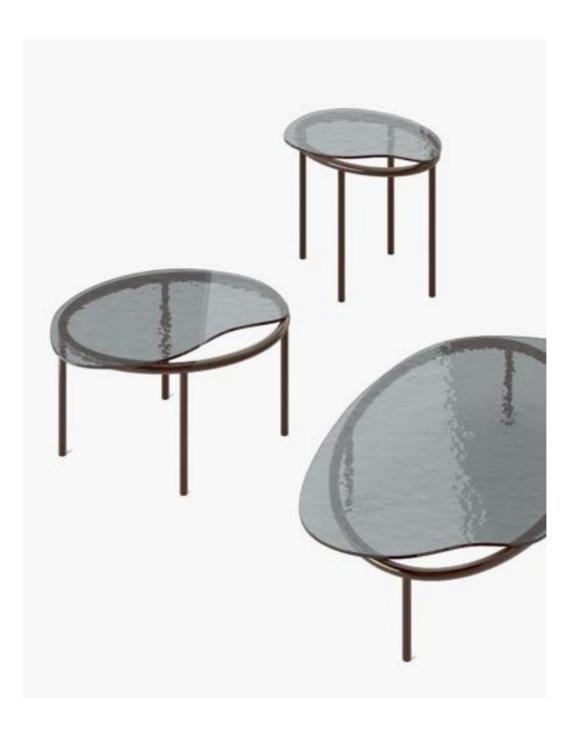

## **MONOGRAM TABLE**

Featuring the signature ELIE SAAB monogram design in its base, the table is a masterpiece of elegance and sophistication. With options polished nickel, sparkling bronze, polished gold or bronzed metal, each choice exudes luxury and refinement. Customisable with luxurious marble or wood tops from the collection.

# **MONOGRAM CONSOLE**

Featuring a metal base available in various finishes such as polished nickel, sparkling bronze, polished gold or bronzed metal, each intricately sculpted with the signature ELIE SAAB Monogram, the console exudes sophistication and ingenuity. Top and base are created from the finest marble or lacquered wood from the collection.