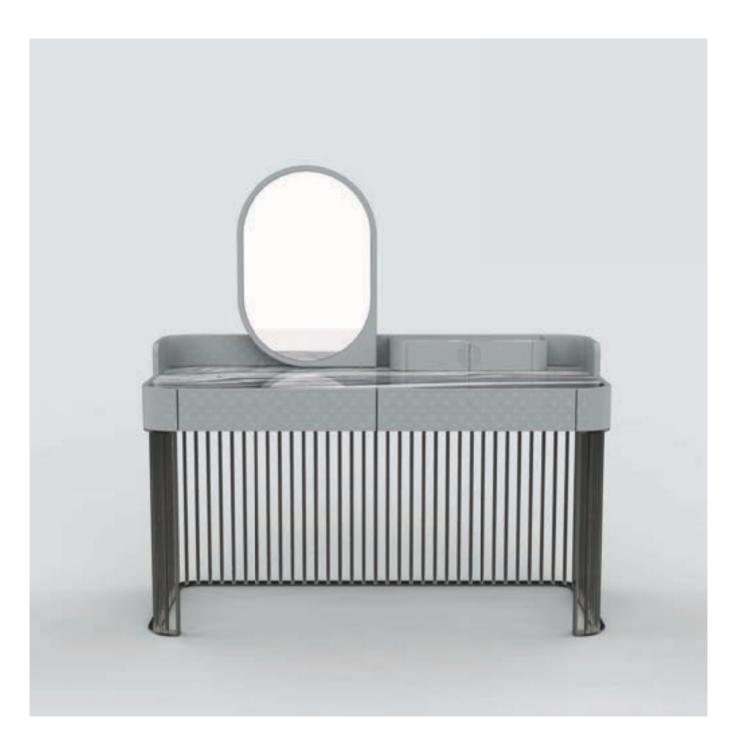

# VALET DE NUIT

Serving as a true personal assistant seamlessly integrated into any living space, the mirror system has a structure in bronzed metal or polished nickel finish. Customisable with leather drawer elements and accessories and a base available in all marbles from the collection.

Crafted with meticulous detail, **THEIA Swivel Screen** and **VALET DE NUIT Mirror System** invite guests into a realm of luxury and refinement, transcending mere functionality, embodying elegance and versatility. Experience the magic of the night and immerse yourself in the timeless allure of the Nights of Wonder collection.