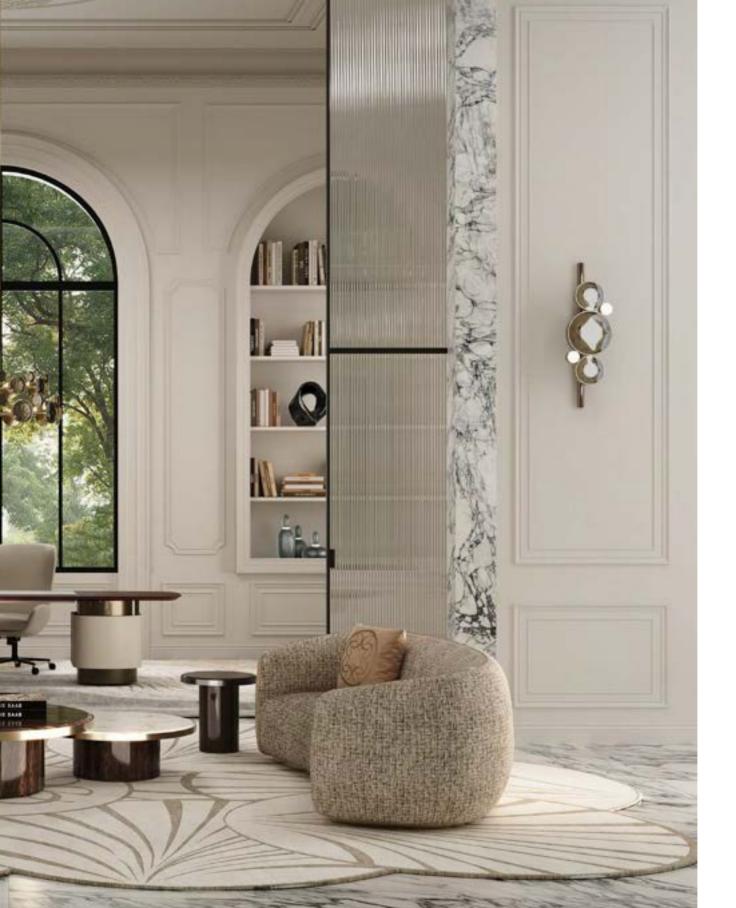

Step into an enchanting space where the **HORIZON Bookcase** stands as a sculptural masterpiece, echoing the shifting sands of the desert with its modular design and captivating structure. Soft lighting from within illuminates the room, creating an atmosphere of inspiration and exploration.

Adding to the allure is the **PEARL chandelier**, casting a spellbinding glow with its grand candelabra adorned with luminescent pearls, enveloping the room in a soft, radiant embrace of beauty and brilliance.

### HORIZON

126

A true work of art, covered in leathers from the collection and customizable with a selection of marbles and stones, the bookcase seamlessly blends functionality with elegance. Structure in lacquered wood, available in polished steel or bronzed metal finishing, illuminated by soft lighting.

### PEARL

Simple, almost essential in its structure that appears light and nearly disappears when the pearls are lit, irradiating the room beneath with light. Available in a variety of configurations with a structure in sparkling bronze or polished gold and applications in bronzed glass.