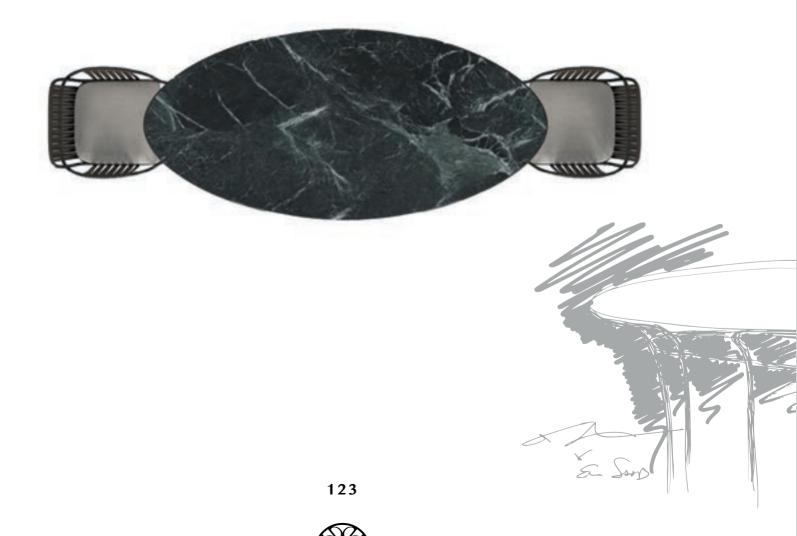

## **EHDEN TABLE**

For alfresco dining experiences, the Dining Table exudes sophistication with its dark bronze steel structure and sleek thermoformed glass top, available in two versatile dimensions to accommodate gatherings of any size. Collection is completed with series of **EHDEN Coffee tables**.