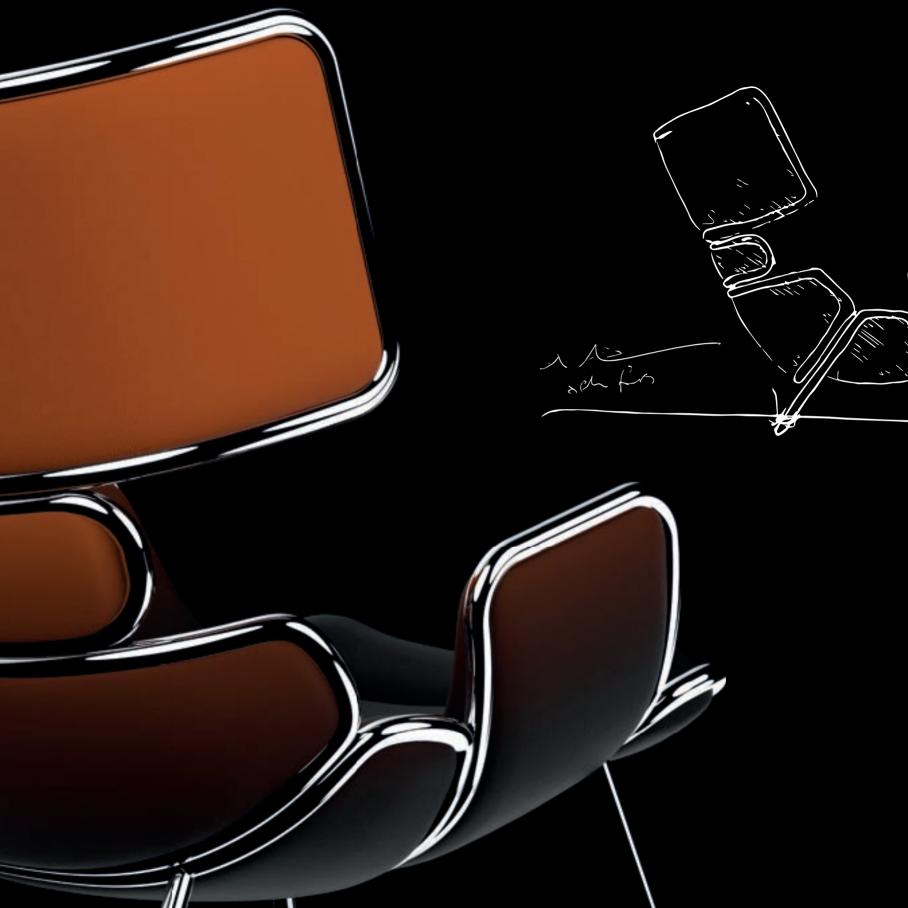

Introducing **LOBSTER** by Carlo Colombo, a captivating art design piece. Inspired by the mystical allure of the Arabian desert and the celestial wonders above, the **LOBSTER** Armchair embodies the spirit of the desert's nocturnal creatures and the breathtaking beauty of the cosmos.

Meticulously assembled steel frames, reminiscent of a lobster's carapace, enclose upholstered parts designed for both comfort and elegance. This exquisite piece not only captures the essence of luxury and sophistication but also offers a unique fusion of artistry and design that transcends time and trends.

### LOBSTER

Crafted with innovative design techniques, its sinuous curves evoke desert dunes, while the polished nickel finish mirrors the stars. Crafted with meticulous attention to detail, **LOBSTER** features polished nickel frames enclosing upholstered parts designed for both comfort and elegance. With customizable upholstery options, it adapts to individual preferences and interior decor styles.