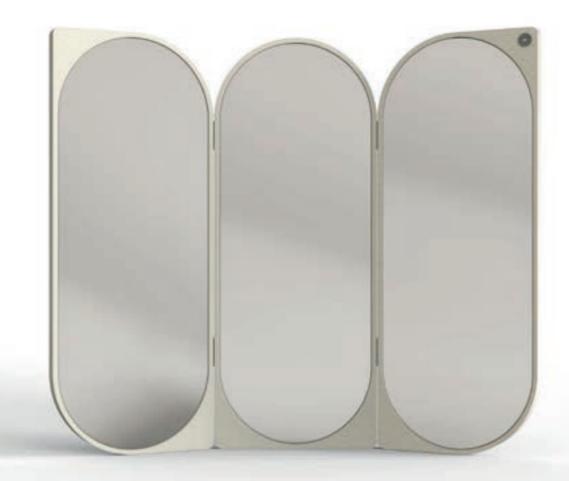

Crafted with meticulous detail, **THEIA Swivel Screen** and **VALET DE NUIT Mirror System** invite guests into a realm of luxury and refinement, transcending mere functionality, embodying elegance and versatility. Experience the magic of the night and immerse yourself in the timeless allure of the Nights of Wonder collection.

# THEIA

Crafted with meticulous detail, the swivel screen features a wooden panel frame wrapped in luxurious leather upholstery. Available with mirror inserts or covered with collection fabrics and leathers, each screen is adorned with the ELIE SAAB Monogram metal detail, offering both elegance and versatility.