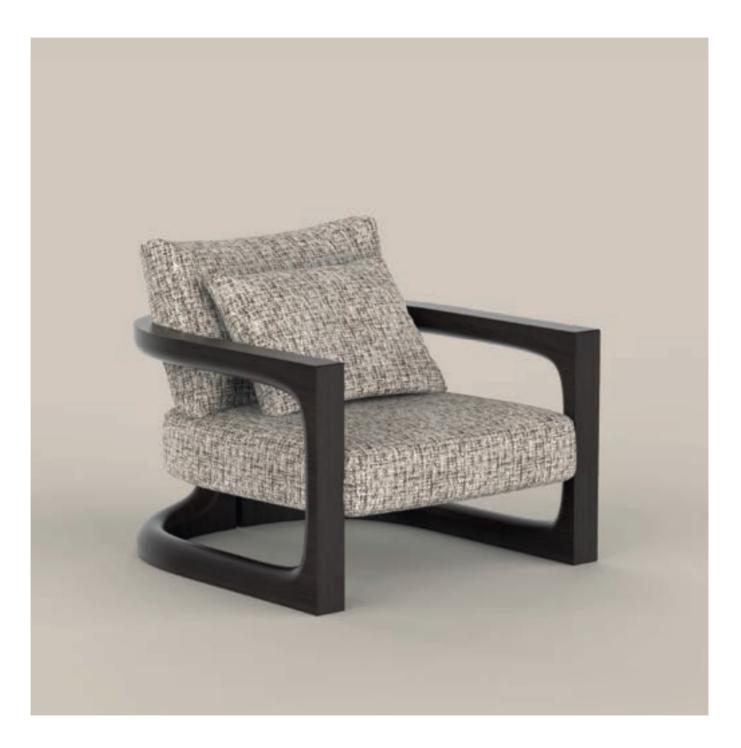

Alongside, the **ALHENA Armchair** invites you to step into the enchanting world of the Nights of Wonder collection. Inspired by the celestial beauty of the Gemini constellation, it embodies sophistication and duality. Crafted with passion, every curve and stitch reflects the creativity of ELIE SAAB Maison.

### ALHENA

+ L Lo

Crafted with precision, its solid ash mocha or lacquered metal frame and plush seat structure offer luxurious comfort. Choose from a selection of leather or fabrics from the collection, adding a unique touch to this exquisite piece.