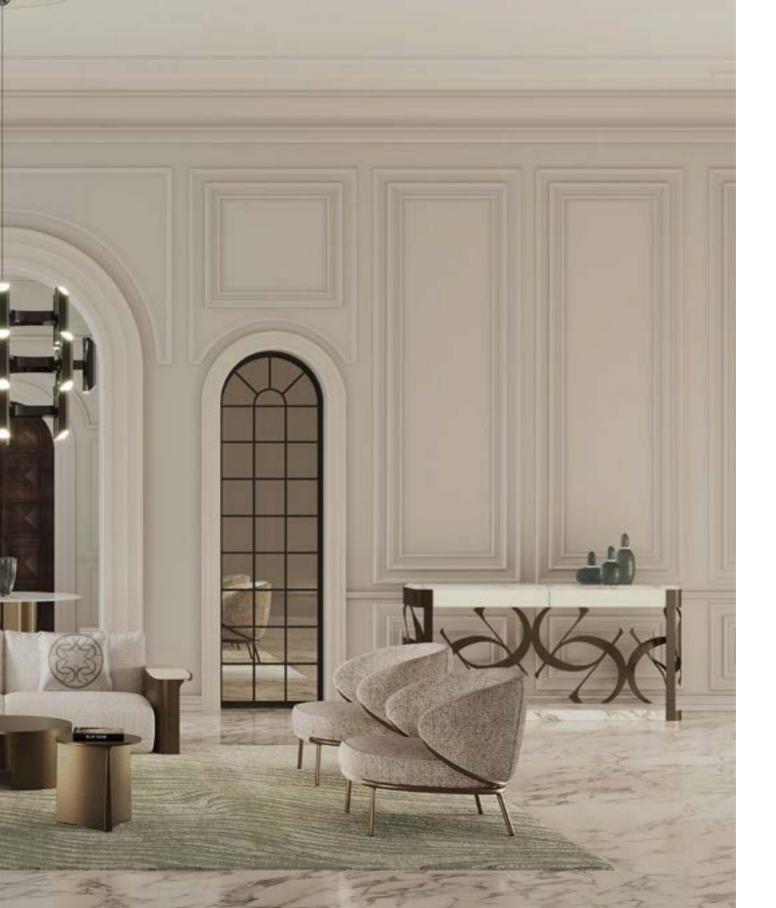

# **MONOGRAM CONSOLE**

Featuring a metal base available in various finishes such as polished nickel, sparkling bronze, polished gold or bronzed metal, each intricately sculpted with the signature ELIE SAAB Monogram, the console exudes sophistication and ingenuity. Top and base are created from the finest marble or lacquered wood from the collection.

### LEGACY

A collection of modular sofas, upholstered in luxurious fabric or leather, offers versatility and flexibility, allowing for customizable seating arrangements. Built with a plywood structure for durability, these sofas feature masterfully crafted armrests in bronzed metal or polished nickel, adorned with leather upholstery, enhancing their luxurious appeal.

Alongside, the **ALHENA Armchair** invites you to step into the enchanting world of the Nights of Wonder collection. Inspired by the celestial beauty of the Gemini constellation, it embodies sophistication and duality. Crafted with passion, every curve and stitch reflects the creativity of ELIE SAAB Maison.