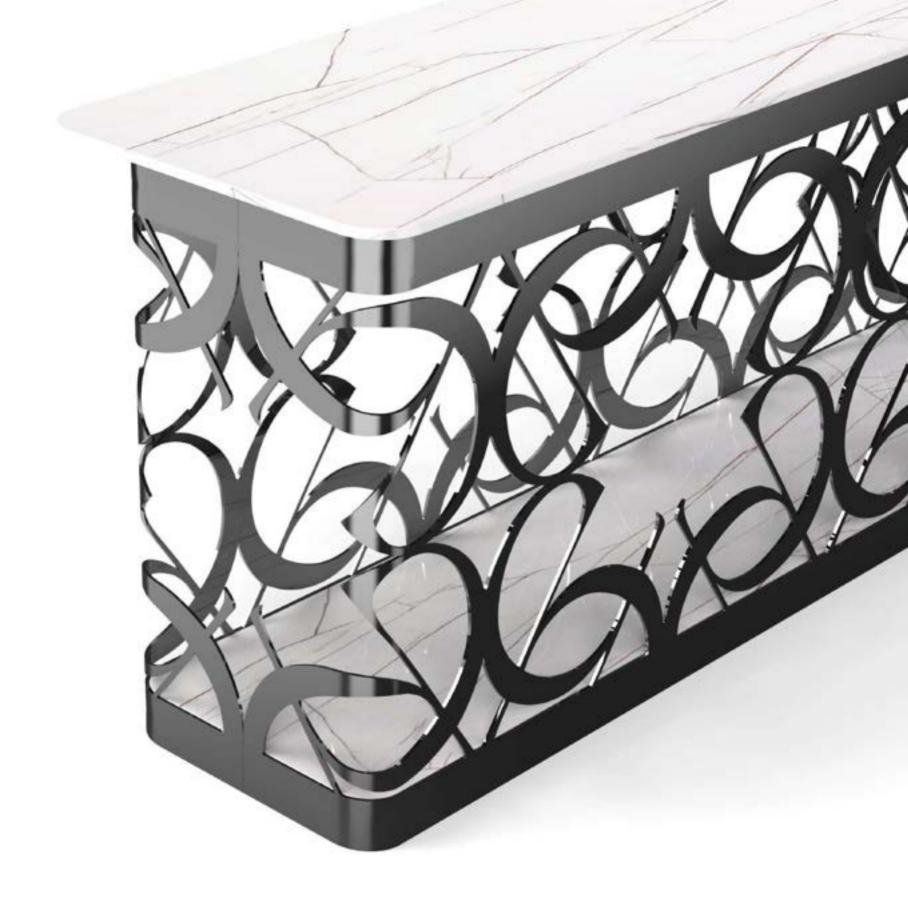

# ELIE SAAB

In a space meticulously adorned with curated elegance, the captivating **LUNULA Dining Table** becomes the focal point, echoing the mesmerizing tones of the desert night sky. Enhanced by the prestigious ELIE SAAB monogram, it emanates an air of sophistication, ideal for hosting memorable gatherings under its luminous glow. Adjacent, the **ECUSSON Console** stands as a symbol of Art Deco opulence, its intricate design further enriching the room's allure. Completing the ensemble, the **PALACE Sofa** envelops the area in luxurious comfort, seamlessly blending with the atmosphere of timeless charm.

### **ECUSSON**

Inspired by Art Deco opulence, this console exudes sophistication with the brand's monogram elegantly incorporated into the base. Offering a choice of metals like polished nickel, sparkling bronze, polished gold or bronzed metal, two drawers and customizable options for marble or lacquered wood tops and base inserts, it epitomizes refined luxury.