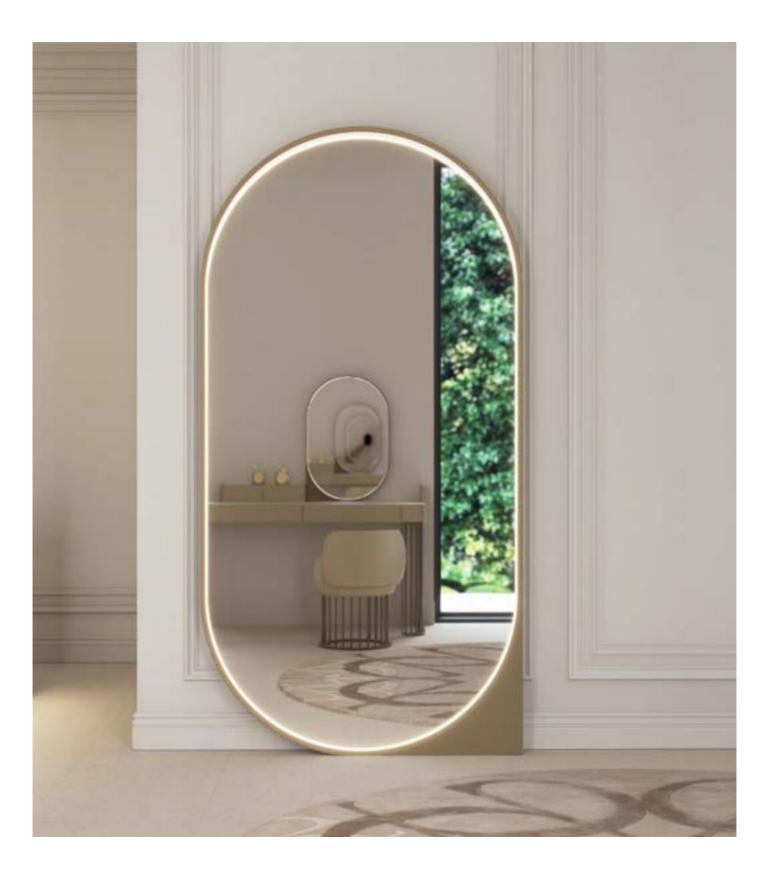

### SHAMS

Infusing spaces with luminosity and elegance, the mirrors are available in various sizes and shapes. Crafted with meticulous attention to detail, featuring wood panel frames with luxurious leather upholstery and the iconic ELIE SAAB monogram, the mirrors offer an option for LED backlighting, adding an ethereal glow.

### ARA

With a gleaming metal base crafted in polished nickel, the vanity is beautifully accented by its leather upholstered frame and opulent marble or wooden top. Balancing both aesthetics and utility, it boasts a swivel mirror and generous storage capacity for beauty essentials, effortlessly blending elegance with functionality.