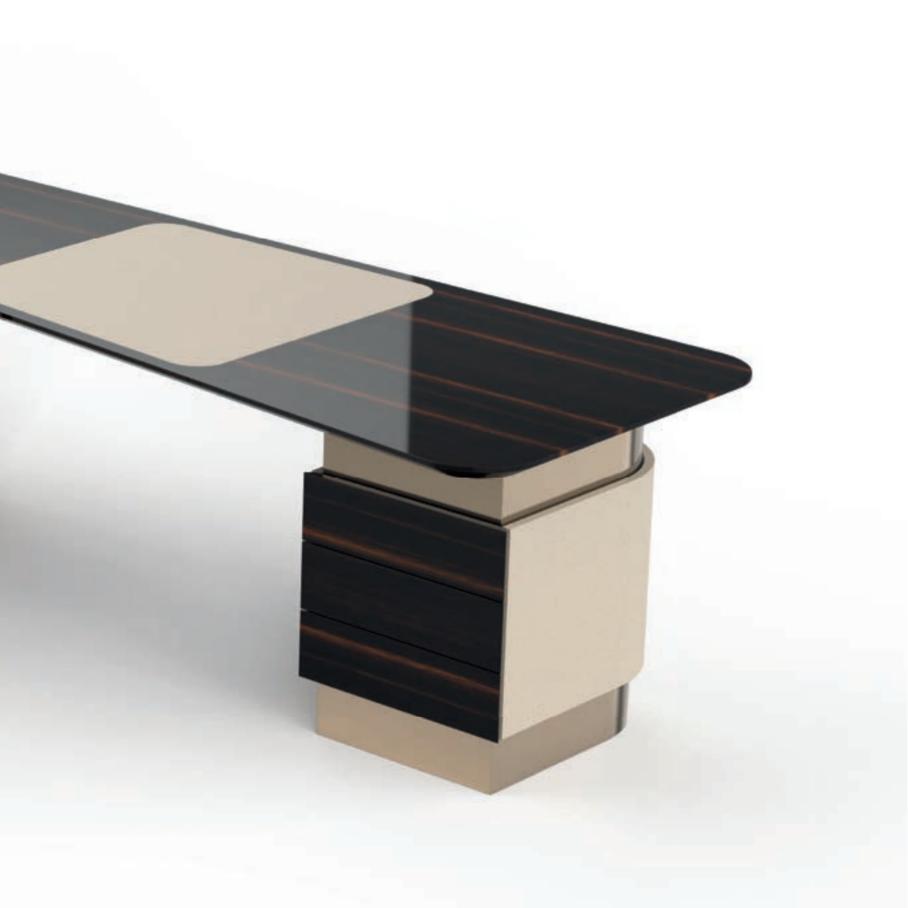

The focal point of this distinguished setting is the **CLAIRE Office Desk**, a symbol of prestige crafted to fulfill the desires of an international clientele seeking the perfect synthesis of function and aesthetics. Adding to the allure of the space is the art design armchair **LOBSTER**, with its innovative design and luxurious materials, embodying a perfect blend of elegance and comfort.

### CLAIRE

Crafted from a harmonious combination of marble, polished ebony wood, and sumptuous leather, the office desk exudes opulence at every angle. Its bronzed metal finishings add a touch of refinement, elevating its aesthetic appeal to new heights. Configurable to individual tastes and preferences.