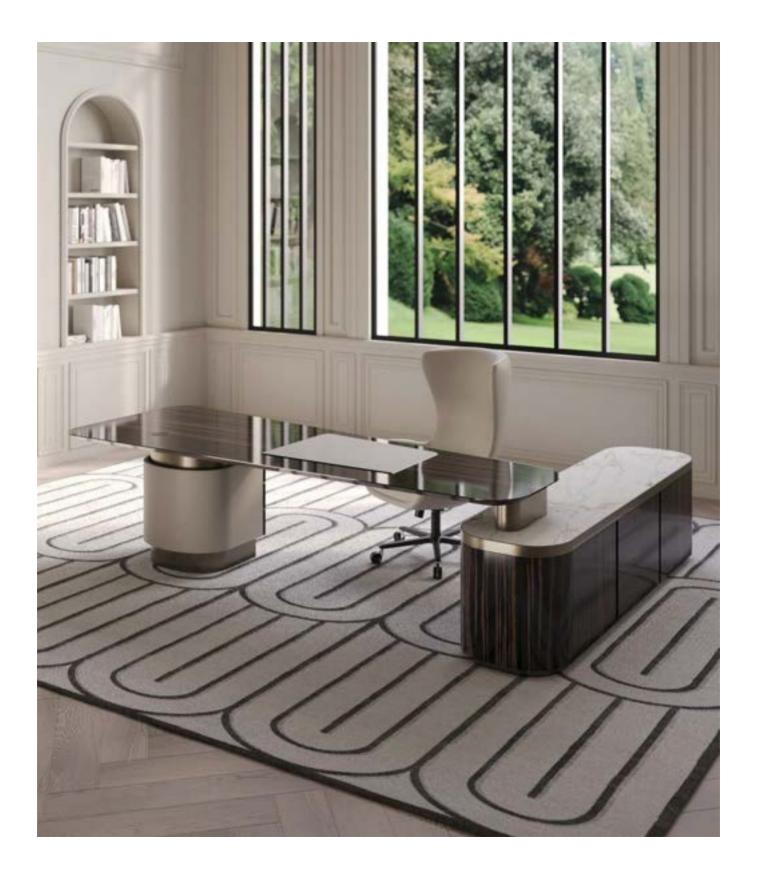

The focal point of this distinguished setting is the **CLAIRE Office Desk**, a symbol of prestige crafted to fulfill the desires of an international clientele seeking the perfect synthesis of function and aesthetics. Adding to the allure of the space is the art design armchair **LOBSTER**, with its innovative design and luxurious materials, embodying a perfect blend of elegance and comfort.

### CLAIRE

Crafted from a harmonious combination of marble, polished ebony wood, and sumptuous leather, the office desk exudes opulence at every angle. Its bronzed metal finishings add a touch of refinement, elevating its aesthetic appeal to new heights. Configurable to individual tastes and preferences.