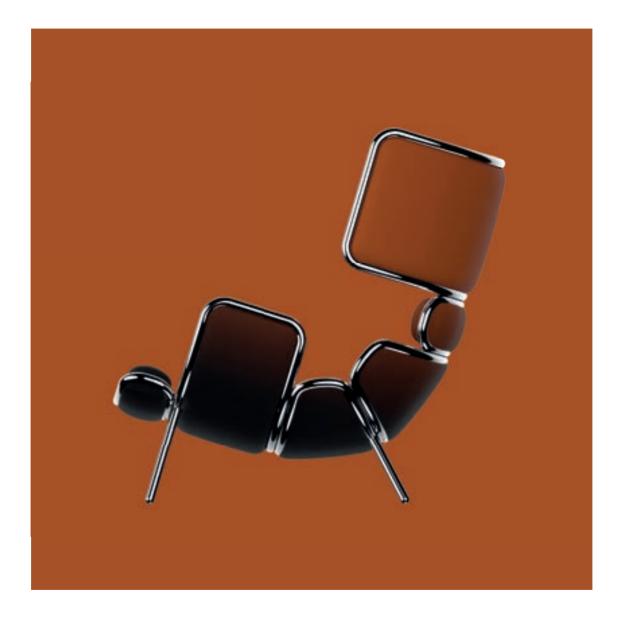

Introducing **LOBSTER** by Carlo Colombo, a captivating art design piece. Inspired by the mystical allure of the Arabian desert and the celestial wonders above, the **LOBSTER** Armchair embodies the spirit of the desert's nocturnal creatures and the breathtaking beauty of the cosmos.

Meticulously assembled steel frames, reminiscent of a lobster's carapace, enclose upholstered parts designed for both comfort and elegance. This exquisite piece not only captures the essence of luxury and sophistication but also offers a unique fusion of artistry and design that transcends time and trends.

### LOBSTER

Crafted with innovative design techniques, its sinuous curves evoke desert dunes, while the polished nickel finish mirrors the stars. Crafted with meticulous attention to detail, **LOBSTER** features polished nickel frames enclosing upholstered parts designed for both comfort and elegance. With customizable upholstery options, it adapts to individual preferences and interior decor styles.