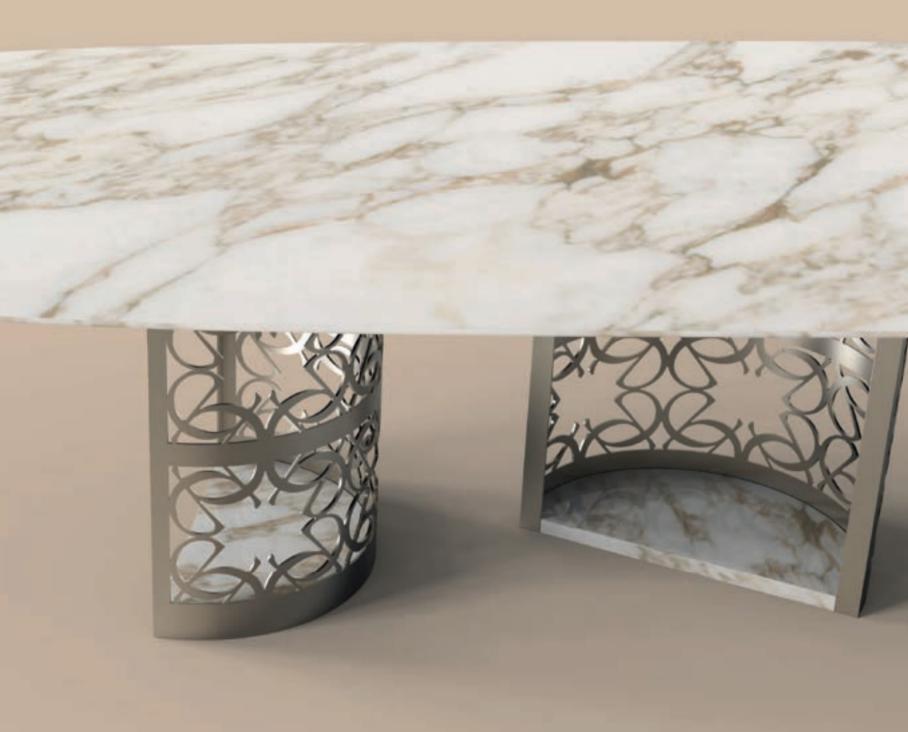

The **MONOGRAM Dining Table**, embodies this ethos with its elegant design and versatile functionality. Crafted with precision and adorned with the signature ELIE SAAB monogram design in its base.

Accompanying the table is the **MONOGRAM console**, a versatile and elegant piece that effortlessly elevates any space with its timeless allure and refined aesthetic.

## **MONOGRAM TABLE**

Featuring the signature ELIE SAAB monogram design in its base, the table is a masterpiece of elegance and sophistication. With options polished nickel, sparkling bronze, polished gold or bronzed metal, each choice exudes luxury and refinement. Customisable with luxurious marble or wood tops from the collection.