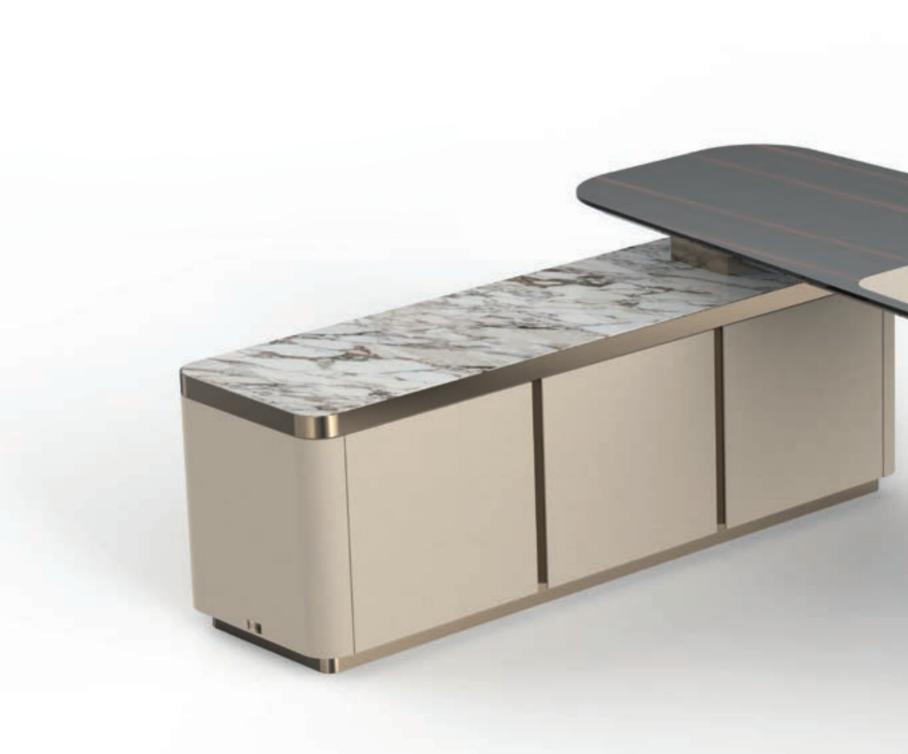

The focal point of this distinguished setting is the **CLAIRE Office Desk**, a symbol of prestige crafted to fulfill the desires of an international clientele seeking the perfect synthesis of function and aesthetics. Adding to the allure of the space is the art design armchair **LOBSTER**, with its innovative design and luxurious materials, embodying a perfect blend of elegance and comfort.

### CLAIRE

Crafted from a harmonious combination of marble, polished ebony wood, and sumptuous leather, the office desk exudes opulence at every angle. Its bronzed metal finishings add a touch of refinement, elevating its aesthetic appeal to new heights. Configurable to individual tastes and preferences.