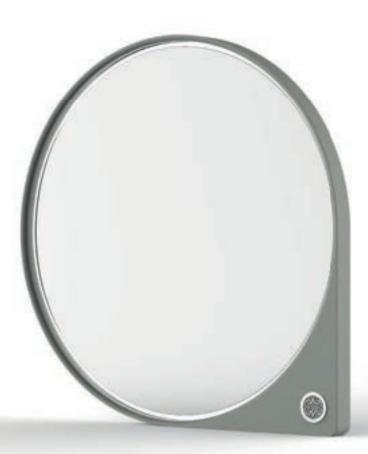

Crafted with meticulous detail, **THEIA Swivel Screen** and **VALET DE NUIT Mirror System** invite guests into a realm of luxury and refinement, transcending mere functionality, embodying elegance and versatility. Experience the magic of the night and immerse yourself in the timeless allure of the Nights of Wonder collection.

# VALET DE NUIT

Serving as a true personal assistant seamlessly integrated into any living space, the mirror system has a structure in bronzed metal or polished nickel finish. Customisable with leather drawer elements and accessories and a base available in all marbles from the collection.

Paired with the SHAMS Mirror, illuminating your space with unparalleled luminosity and elegance, and the ELIE SAAB Maison wardrobe system, where luxury meets versatility, your dressing area transforms into a sanctuary of sartorial expression and timeless elegance. Indulge in the ultimate luxury experience.

### SHAMS

Infusing spaces with luminosity and elegance, the mirrors are available in various sizes and shapes. Crafted with meticulous attention to detail, featuring wood panel frames with luxurious leather upholstery and the iconic ELIE SAAB monogram, the mirrors offer an option for LED backlighting, adding an ethereal glow.