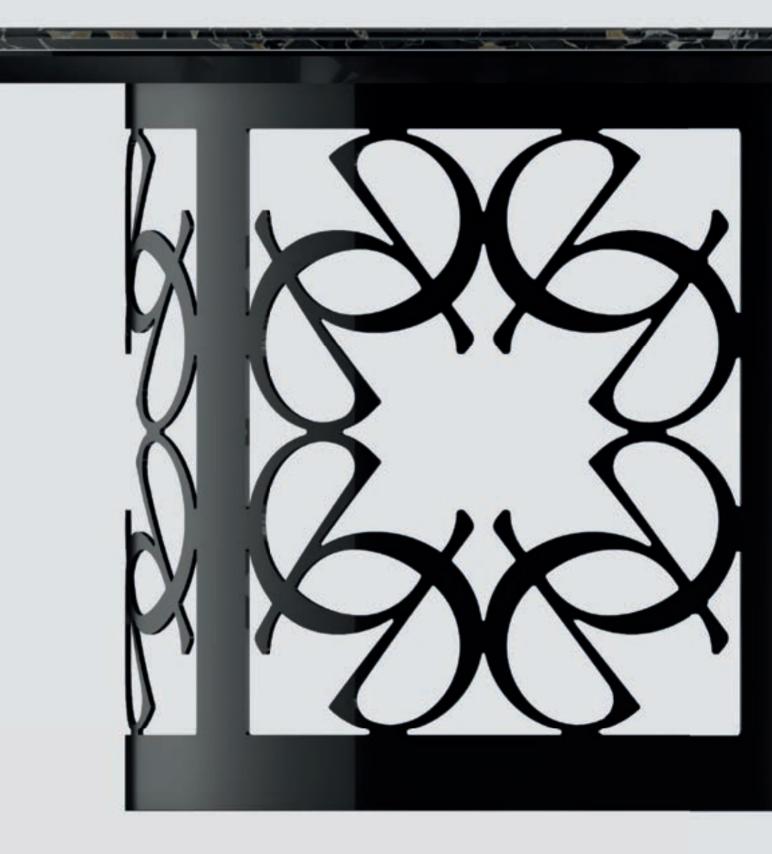

The **MONOGRAM Dining Table**, embodies this ethos with its elegant design and versatile functionality. Crafted with precision and adorned with the signature ELIE SAAB monogram design in its base.

Accompanying the table is the **MONOGRAM console**, a versatile and elegant piece that effortlessly elevates any space with its timeless allure and refined aesthetic.

## **MONOGRAM TABLE**

Featuring the signature ELIE SAAB monogram design in its base, the table is a masterpiece of elegance and sophistication. With options polished nickel, sparkling bronze, polished gold or bronzed metal, each choice exudes luxury and refinement. Customisable with luxurious marble or wood tops from the collection.