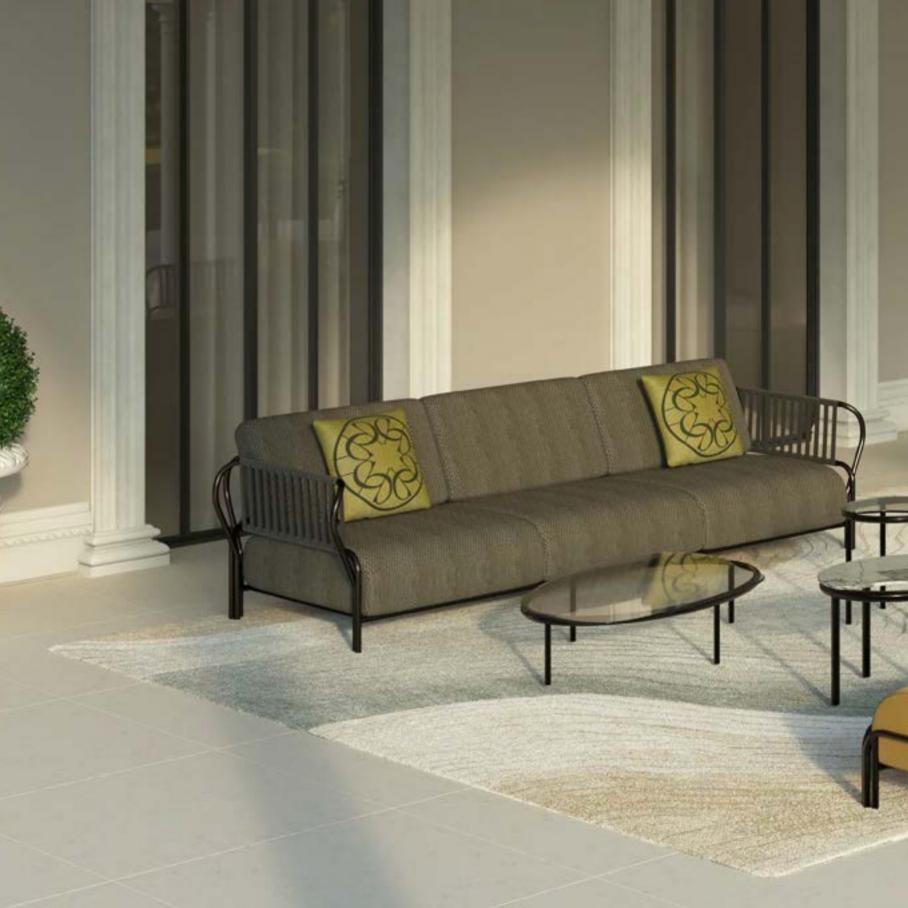

As daylight floods through the windows, casting a gentle glow across the living area, the **LEGACY Sofa** takes center stage, evoking timeless elegance. With new elements and configurations introduced, the sofa remains a timeless centerpiece of the collection.

### LEGACY

A collection of modular sofas, upholstered in luxurious fabric or leather, offers versatility and flexibility, allowing for customizable seating arrangements. Built with a plywood structure for durability, these sofas feature masterfully crafted armrests in bronzed metal or polished nickel, adorned with leather upholstery, enhancing their luxurious appeal.