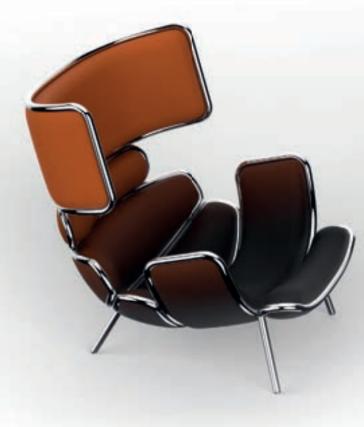

Introducing **LOBSTER** by Carlo Colombo, a captivating art design piece. Inspired by the mystical allure of the Arabian desert and the celestial wonders above, the **LOBSTER** Armchair embodies the spirit of the desert's nocturnal creatures and the breathtaking beauty of the cosmos.

Meticulously assembled steel frames, reminiscent of a lobster's carapace, enclose upholstered parts designed for both comfort and elegance. This exquisite piece not only captures the essence of luxury and sophistication but also offers a unique fusion of artistry and design that transcends time and trends.

### LOBSTER

Crafted with innovative design techniques, its sinuous curves evoke desert dunes, while the polished nickel finish mirrors the stars. Crafted with meticulous attention to detail, **LOBSTER** features polished nickel frames enclosing upholstered parts designed for both comfort and elegance. With customizable upholstery options, it adapts to individual preferences and interior decor styles.