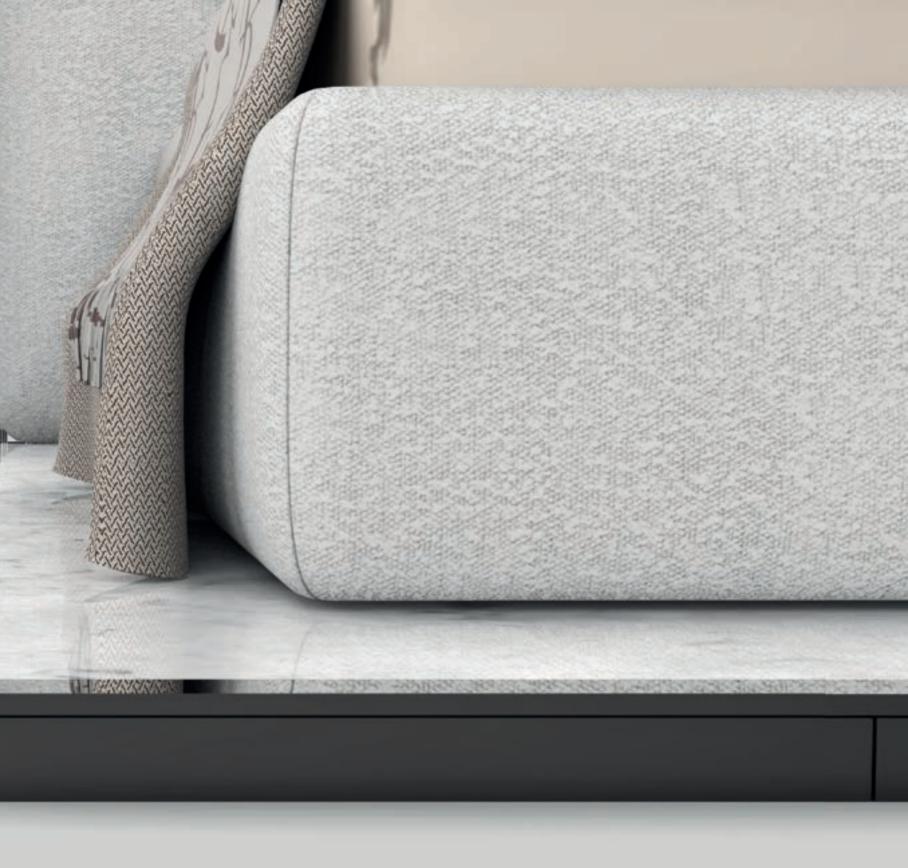

Inspired by the opulent grandeur of master suites found in palatial residences, the **LAYL Bed** embodies unparalleled luxury and sophistication. Its canopy design evokes a sense of intimacy and indulgence, providing a sanctuary for rest and rejuvenation.

# LAYL

Crafted with meticulous attention to detail, its stunning design, available in polished nickel finish, evokes the starstudded skies. The 3D wood or marble platform provides a sense of grounding, while upholstery options from the collection allow for personalisation, ensuring a perfect blend of comfort and elegance.