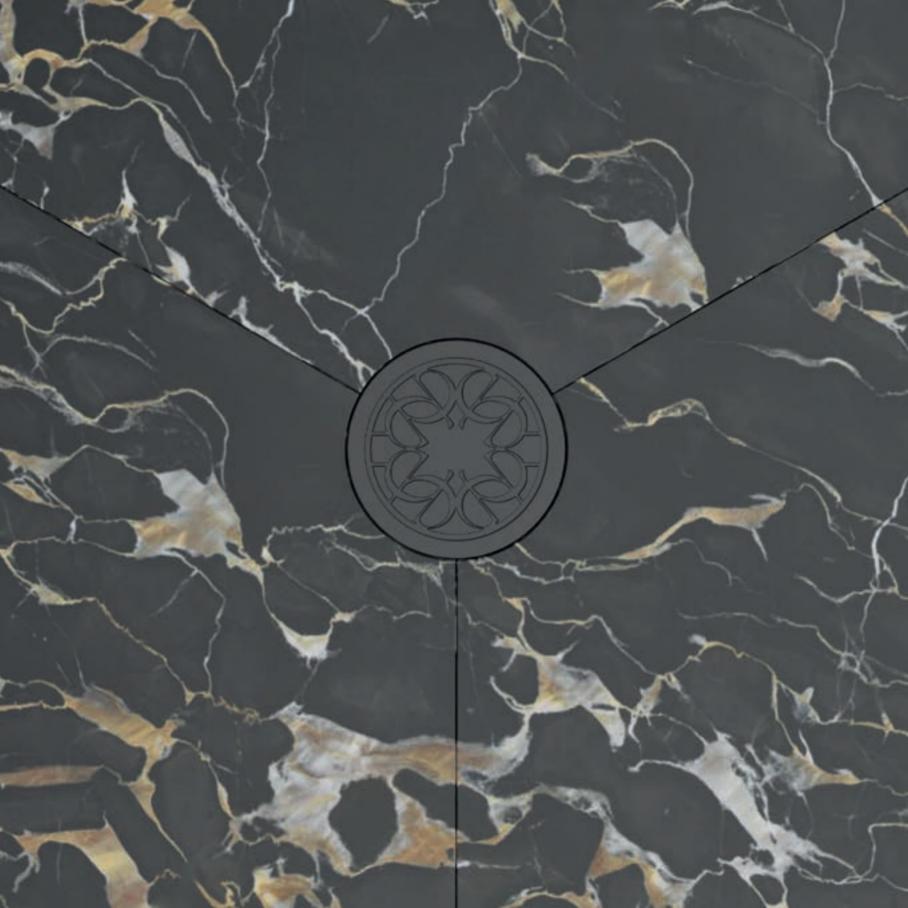

The **MONOGRAM Dining Table**, embodies this ethos with its elegant design and versatile functionality. Crafted with precision and adorned with the signature ELIE SAAB monogram design in its base.

Accompanying the table is the **MONOGRAM console**, a versatile and elegant piece that effortlessly elevates any space with its timeless allure and refined aesthetic.

## **MONOGRAM TABLE**

Featuring the signature ELIE SAAB monogram design in its base, the table is a masterpiece of elegance and sophistication. With options polished nickel, sparkling bronze, polished gold or bronzed metal, each choice exudes luxury and refinement. Customisable with luxurious marble or wood tops from the collection.