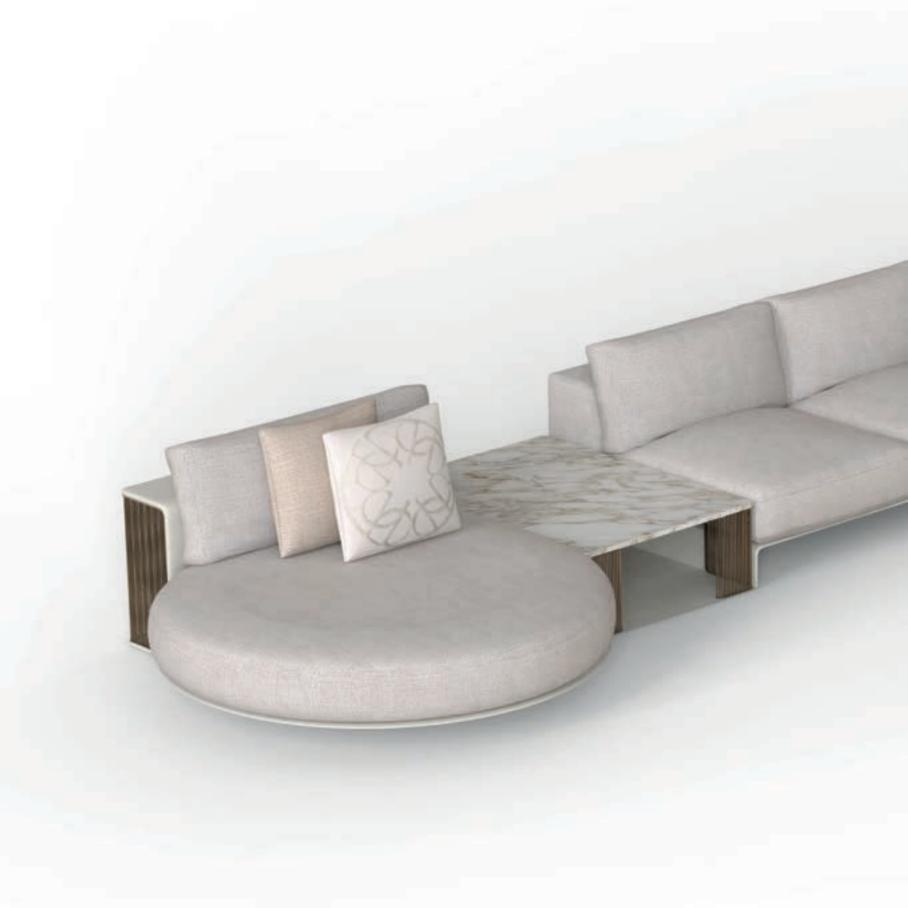

As daylight floods through the windows, casting a gentle glow across the living area, the **LEGACY Sofa** takes center stage, evoking timeless elegance. With new elements and configurations introduced, the sofa remains a timeless centerpiece of the collection.

### LEGACY

A collection of modular sofas, upholstered in luxurious fabric or leather, offers versatility and flexibility, allowing for customizable seating arrangements. Built with a plywood structure for durability, these sofas feature masterfully crafted armrests in bronzed metal or polished nickel, adorned with leather upholstery, enhancing their luxurious appeal.