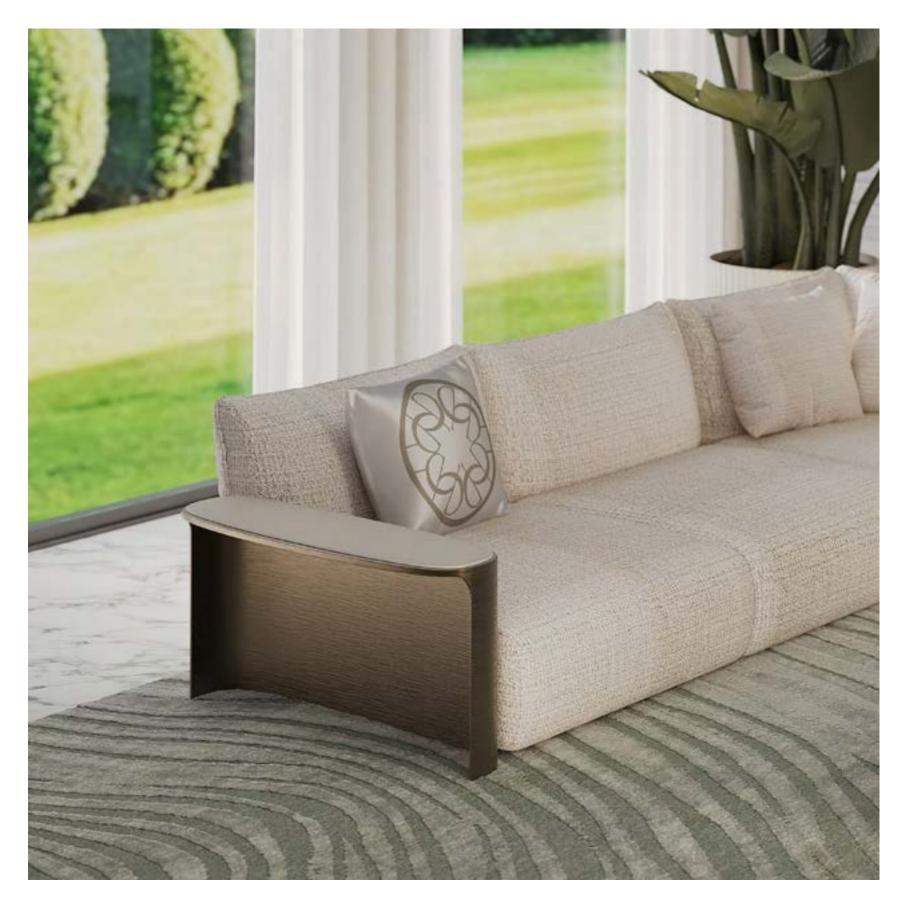

### LEGACY

A collection of modular sofas, upholstered in luxurious fabric or leather, offers versatility and flexibility, allowing for customizable seating arrangements. Built with a plywood structure for durability, these sofas feature masterfully crafted armrests in bronzed metal or polished nickel, adorned with leather upholstery, enhancing their luxurious appeal.