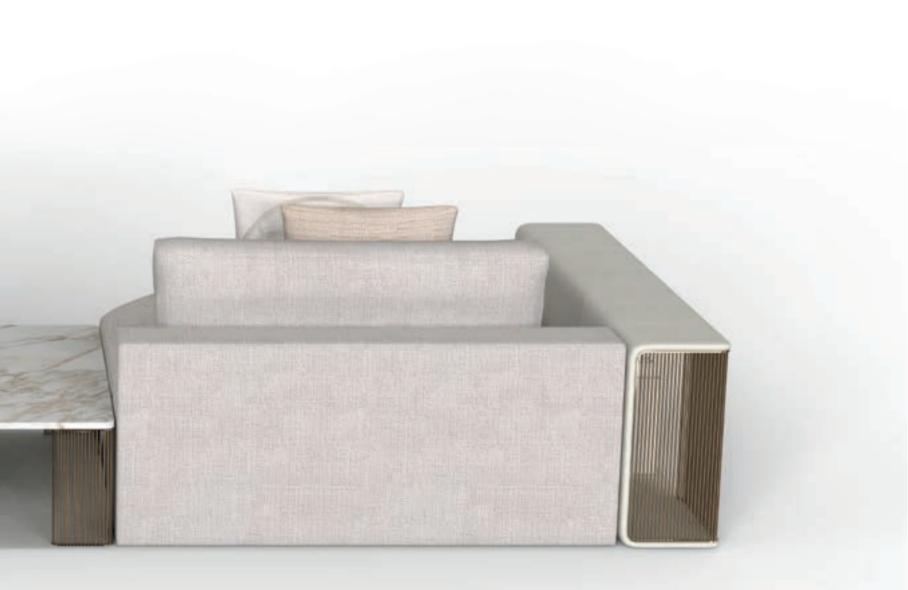

As daylight floods through the windows, casting a gentle glow across the living area, the **LEGACY Sofa** takes center stage, evoking timeless elegance. With new elements and configurations introduced, the sofa remains a timeless centerpiece of the collection.

### LEGACY

A collection of modular sofas, upholstered in luxurious fabric or leather, offers versatility and flexibility, allowing for customizable seating arrangements. Built with a plywood structure for durability, these sofas feature masterfully crafted armrests in bronzed metal or polished nickel, adorned with leather upholstery, enhancing their luxurious appeal.