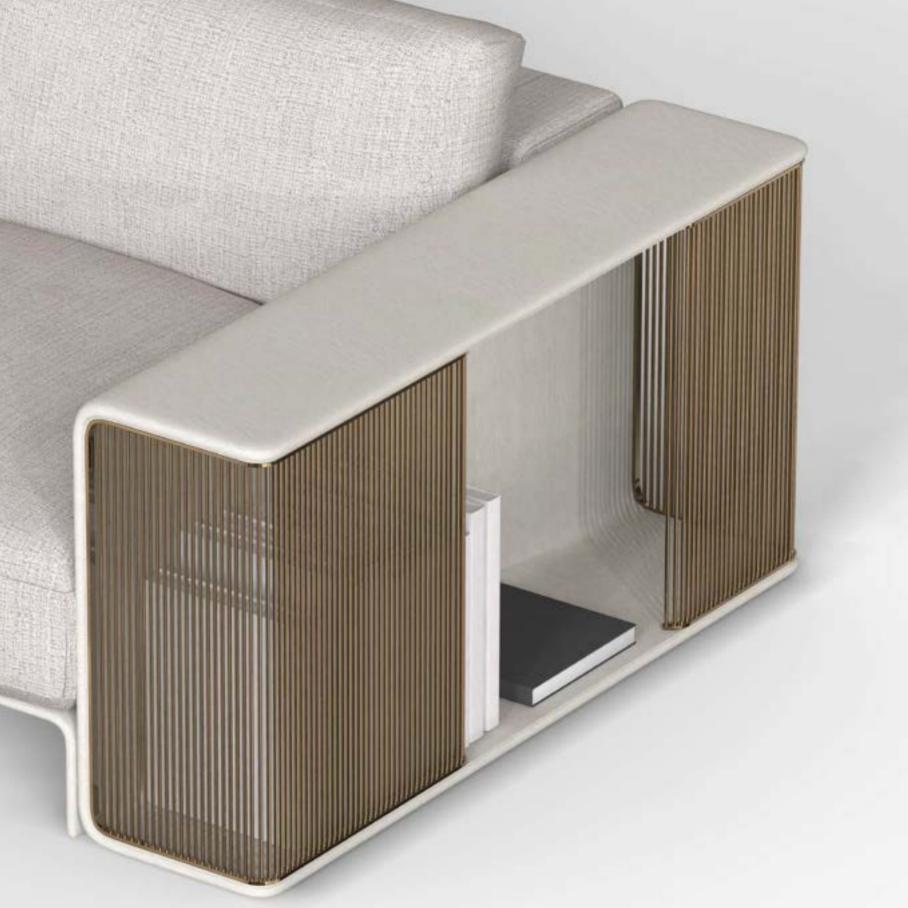

As daylight floods through the windows, casting a gentle glow across the living area, the **LEGACY Sofa** takes center stage, evoking timeless elegance. With new elements and configurations introduced, the sofa remains a timeless centerpiece of the collection.

### LEGACY

A collection of modular sofas, upholstered in luxurious fabric or leather, offers versatility and flexibility, allowing for customizable seating arrangements. Built with a plywood structure for durability, these sofas feature masterfully crafted armrests in bronzed metal or polished nickel, adorned with leather upholstery, enhancing their luxurious appeal.