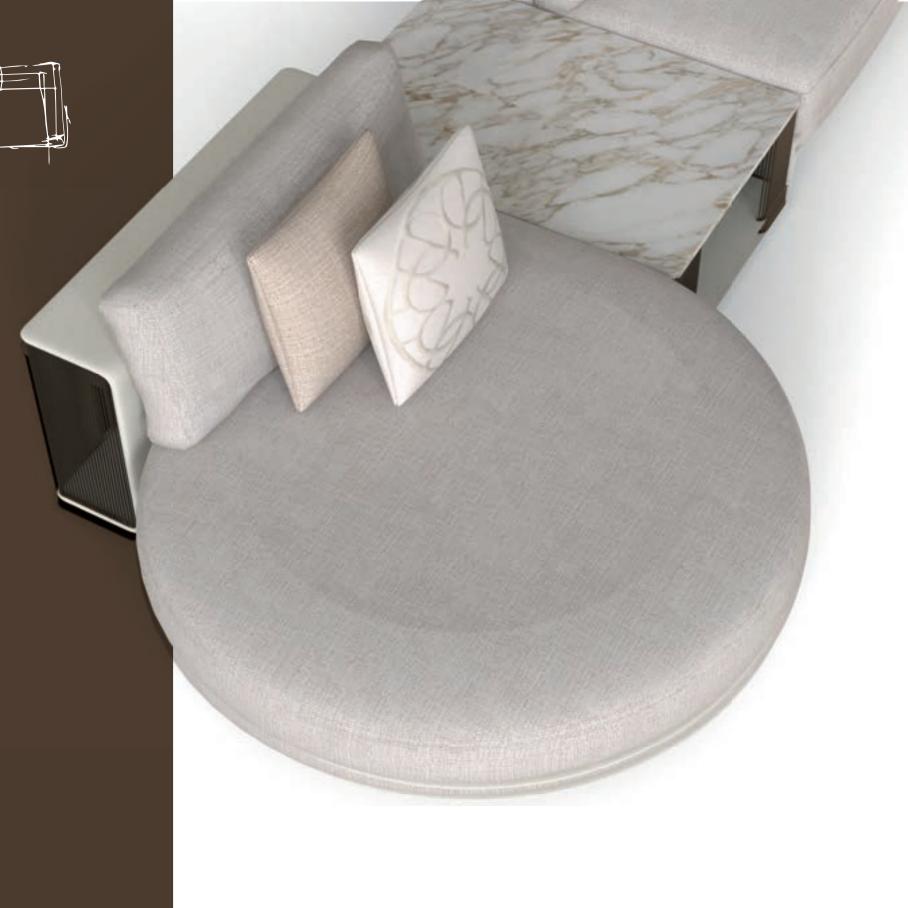

As daylight floods through the windows, casting a gentle glow across the living area, the **LEGACY Sofa** takes center stage, evoking timeless elegance. With new elements and configurations introduced, the sofa remains a timeless centerpiece of the collection.

### LEGACY

A collection of modular sofas, upholstered in luxurious fabric or leather, offers versatility and flexibility, allowing for customizable seating arrangements. Built with a plywood structure for durability, these sofas feature masterfully crafted armrests in bronzed metal or polished nickel, adorned with leather upholstery, enhancing their luxurious appeal.