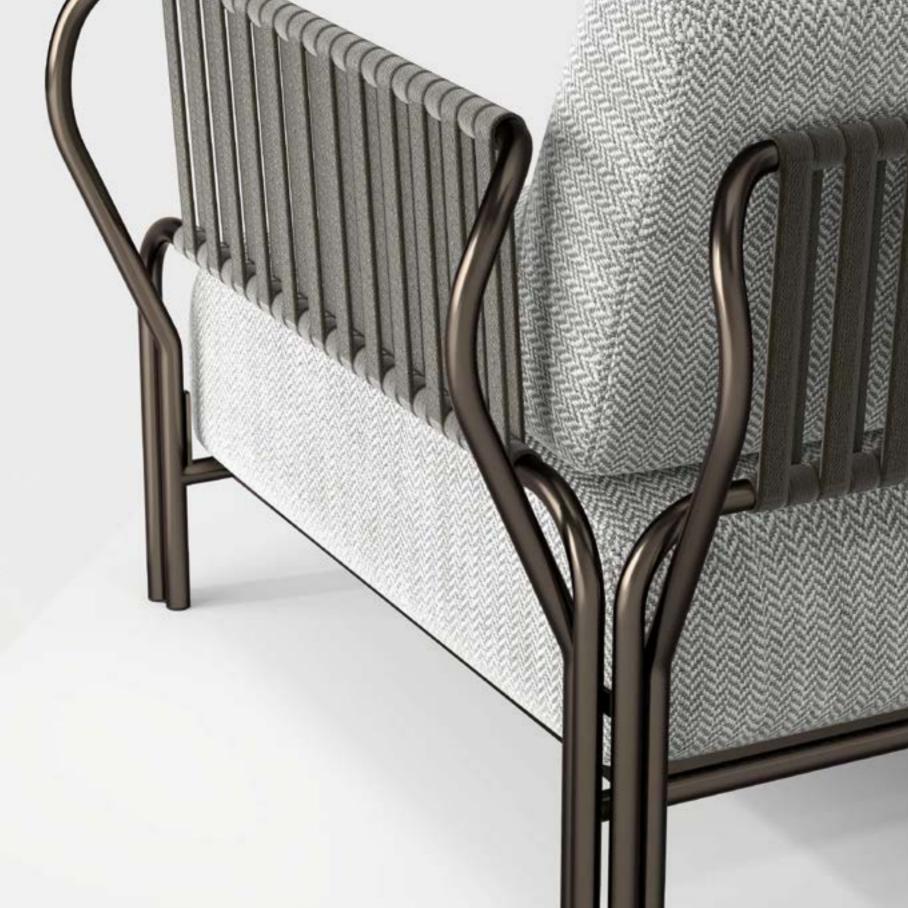

### LEGACY

A collection of modular sofas, upholstered in luxurious fabric or leather, offers versatility and flexibility, allowing for customizable seating arrangements. Built with a plywood structure for durability, these sofas feature masterfully crafted armrests in bronzed metal or polished nickel, adorned with leather upholstery, enhancing their luxurious appeal.