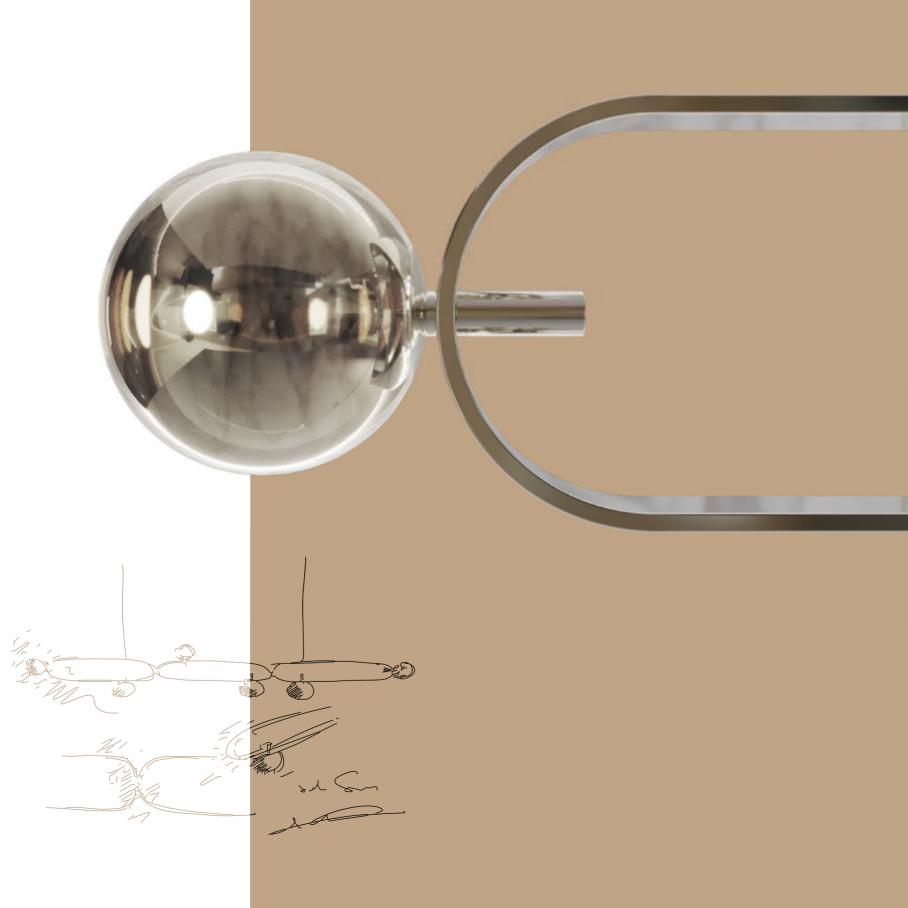

Step into an enchanting space where the **HORIZON Bookcase** stands as a sculptural masterpiece, echoing the shifting sands of the desert with its modular design and captivating structure. Soft lighting from within illuminates the room, creating an atmosphere of inspiration and exploration.

Adding to the allure is the **PEARL chandelier**, casting a spellbinding glow with its grand candelabra adorned with luminescent pearls, enveloping the room in a soft, radiant embrace of beauty and brilliance.

### HORIZON

126

A true work of art, covered in leathers from the collection and customizable with a selection of marbles and stones, the bookcase seamlessly blends functionality with elegance. Structure in lacquered wood, available in polished steel or bronzed metal finishing, illuminated by soft lighting.

### PEARL

Simple, almost essential in its structure that appears light and nearly disappears when the pearls are lit, irradiating the room beneath with light. Available in a variety of configurations with a structure in sparkling bronze or polished gold and applications in bronzed glass.