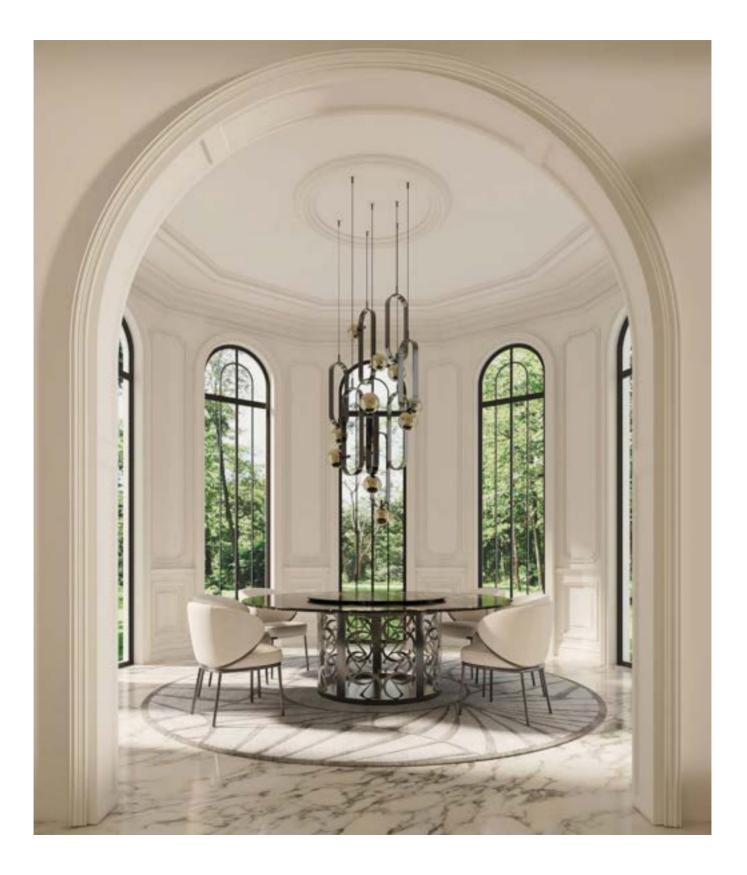

29

At the heart of ELIE SAAB Maison's design philosophy lies the concept of family and hospitality, where dining spaces transcend mere spots for dining, transforming into cherished settings where timeless memories are created.

The **MONOGRAM Dining Table**, embodies this ethos with its elegant design and versatile functionality. Crafted with precision and adorned with the signature ELIE SAAB monogram design in its base.

Accompanying the table is the **MONOGRAM console**, a versatile and elegant piece that effortlessly elevates any space with its timeless allure and refined aesthetic.

## **MONOGRAM TABLE**

Featuring the signature ELIE SAAB monogram design in its base, the table is a masterpiece of elegance and sophistication. With options polished nickel, sparkling bronze, polished gold or bronzed metal, each choice exudes luxury and refinement. Customisable with luxurious marble or wood tops from the collection.

# **MONOGRAM CONSOLE**

Featuring a metal base available in various finishes such as polished nickel, sparkling bronze, polished gold or bronzed metal, each intricately sculpted with the signature ELIE SAAB Monogram, the console exudes sophistication and ingenuity. Top and base are created from the finest marble or lacquered wood from the collection.