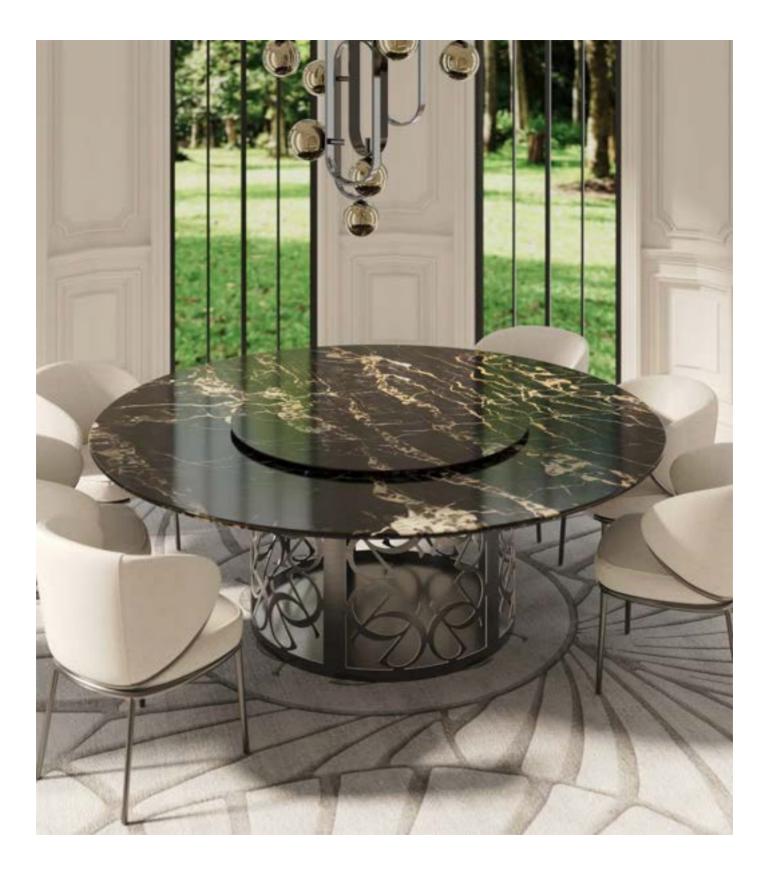

The **MONOGRAM Dining Table**, embodies this ethos with its elegant design and versatile functionality. Crafted with precision and adorned with the signature ELIE SAAB monogram design in its base.

Accompanying the table is the **MONOGRAM console**, a versatile and elegant piece that effortlessly elevates any space with its timeless allure and refined aesthetic.

## **MONOGRAM TABLE**

Featuring the signature ELIE SAAB monogram design in its base, the table is a masterpiece of elegance and sophistication. With options polished nickel, sparkling bronze, polished gold or bronzed metal, each choice exudes luxury and refinement. Customisable with luxurious marble or wood tops from the collection.