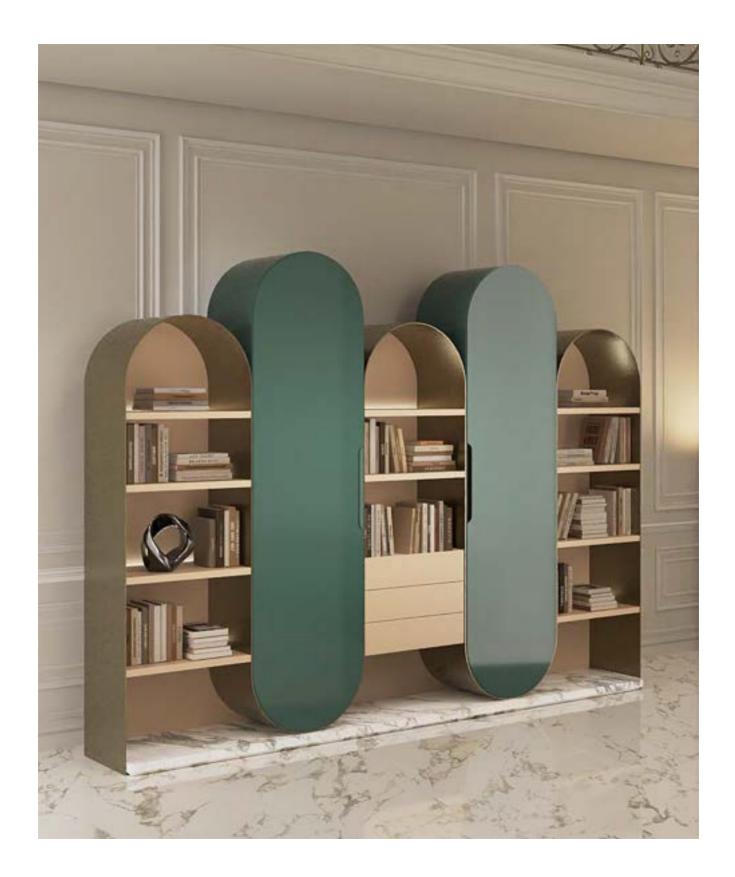

Step into an enchanting space where the **HORIZON Bookcase** stands as a sculptural masterpiece, echoing the shifting sands of the desert with its modular design and captivating structure. Soft lighting from within illuminates the room, creating an atmosphere of inspiration and exploration.

### HORIZON

126

A true work of art, covered in leathers from the collection and customizable with a selection of marbles and stones, the bookcase seamlessly blends functionality with elegance. Structure in lacquered wood, available in polished steel or bronzed metal finishing, illuminated by soft lighting.