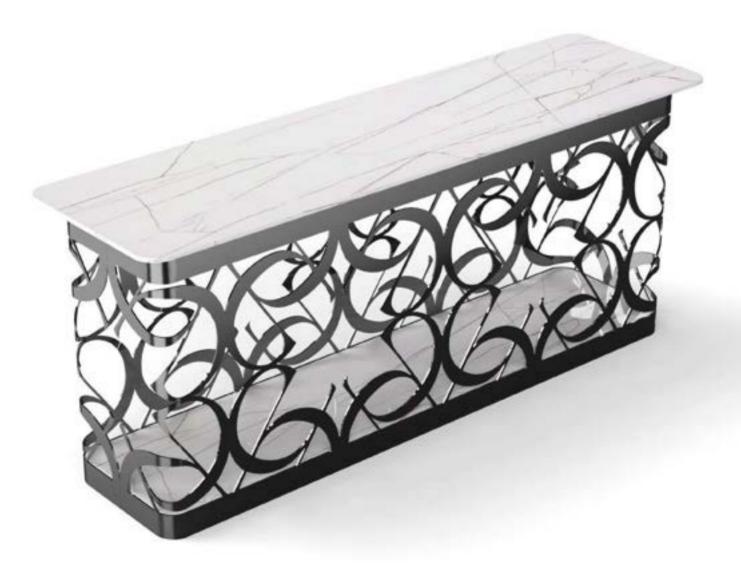

The **MONOGRAM Dining Table**, embodies this ethos with its elegant design and versatile functionality. Crafted with precision and adorned with the signature ELIE SAAB monogram design in its base.

Accompanying the table is the **MONOGRAM console**, a versatile and elegant piece that effortlessly elevates any space with its timeless allure and refined aesthetic.

# **MONOGRAM CONSOLE**

Featuring a metal base available in various finishes such as polished nickel, sparkling bronze, polished gold or bronzed metal, each intricately sculpted with the signature ELIE SAAB Monogram, the console exudes sophistication and ingenuity. Top and base are created from the finest marble or lacquered wood from the collection.