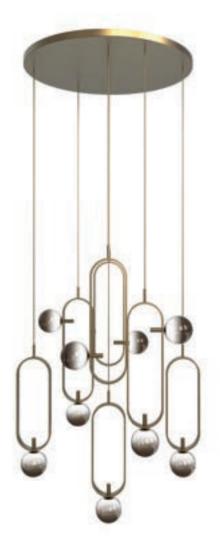

Step into an enchanting space where the **HORIZON Bookcase** stands as a sculptural masterpiece, echoing the shifting sands of the desert with its modular design and captivating structure. Soft lighting from within illuminates the room, creating an atmosphere of inspiration and exploration.

Adding to the allure is the **PEARL chandelier**, casting a spellbinding glow with its grand candelabra adorned with luminescent pearls, enveloping the room in a soft, radiant embrace of beauty and brilliance.

### HORIZON

126

A true work of art, covered in leathers from the collection and customizable with a selection of marbles and stones, the bookcase seamlessly blends functionality with elegance. Structure in lacquered wood, available in polished steel or bronzed metal finishing, illuminated by soft lighting.

### PEARL

Simple, almost essential in its structure that appears light and nearly disappears when the pearls are lit, irradiating the room beneath with light. Available in a variety of configurations with a structure in sparkling bronze or polished gold and applications in bronzed glass.