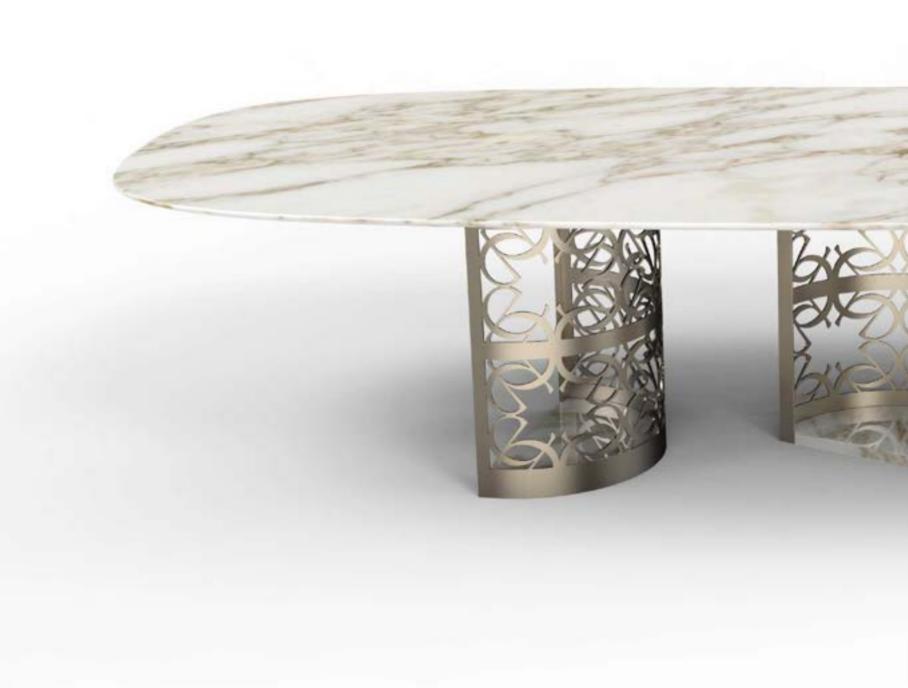

The **MONOGRAM Dining Table**, embodies this ethos with its elegant design and versatile functionality. Crafted with precision and adorned with the signature ELIE SAAB monogram design in its base.

Accompanying the table is the **MONOGRAM console**, a versatile and elegant piece that effortlessly elevates any space with its timeless allure and refined aesthetic.

## **MONOGRAM TABLE**

Featuring the signature ELIE SAAB monogram design in its base, the table is a masterpiece of elegance and sophistication. With options polished nickel, sparkling bronze, polished gold or bronzed metal, each choice exudes luxury and refinement. Customisable with luxurious marble or wood tops from the collection.