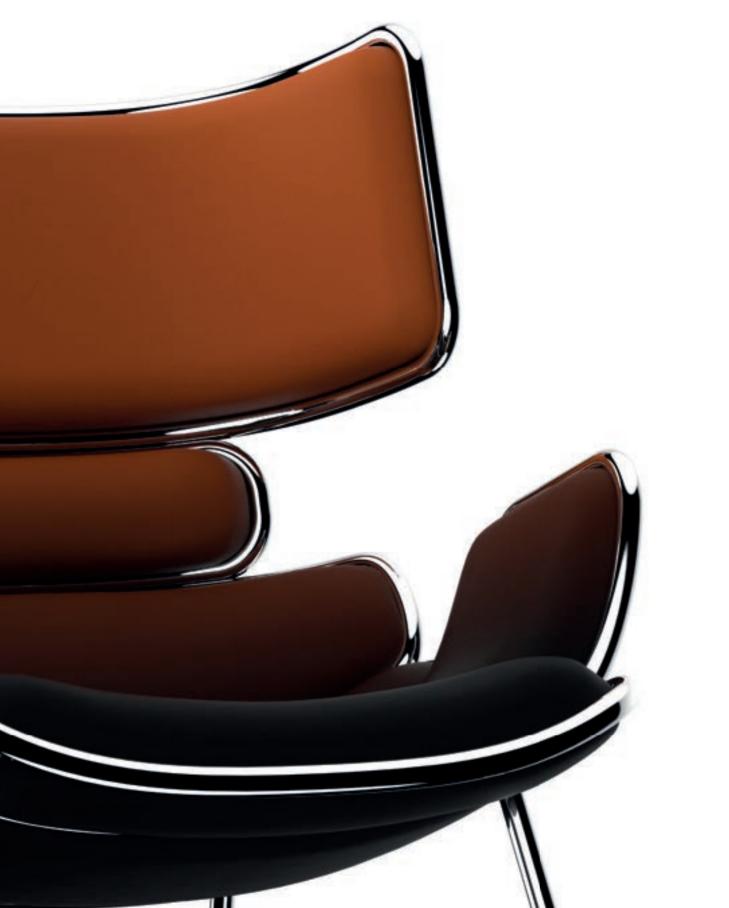

Introducing **LOBSTER** by Carlo Colombo, a captivating art design piece. Inspired by the mystical allure of the Arabian desert and the celestial wonders above, the **LOBSTER** Armchair embodies the spirit of the desert's nocturnal creatures and the breathtaking beauty of the cosmos.

Meticulously assembled steel frames, reminiscent of a lobster's carapace, enclose upholstered parts designed for both comfort and elegance. This exquisite piece not only captures the essence of luxury and sophistication but also offers a unique fusion of artistry and design that transcends time and trends.

### LOBSTER

Crafted with innovative design techniques, its sinuous curves evoke desert dunes, while the polished nickel finish mirrors the stars. Crafted with meticulous attention to detail, **LOBSTER** features polished nickel frames enclosing upholstered parts designed for both comfort and elegance. With customizable upholstery options, it adapts to individual preferences and interior decor styles.