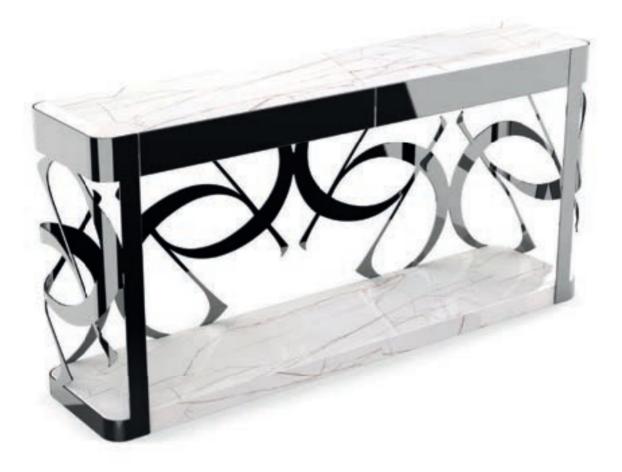

# **MONOGRAM CONSOLE**

Featuring a metal base available in various finishes such as polished nickel, sparkling bronze, polished gold or bronzed metal, each intricately sculpted with the signature ELIE SAAB Monogram, the console exudes sophistication and ingenuity. Top and base are created from the finest marble or lacquered wood from the collection.