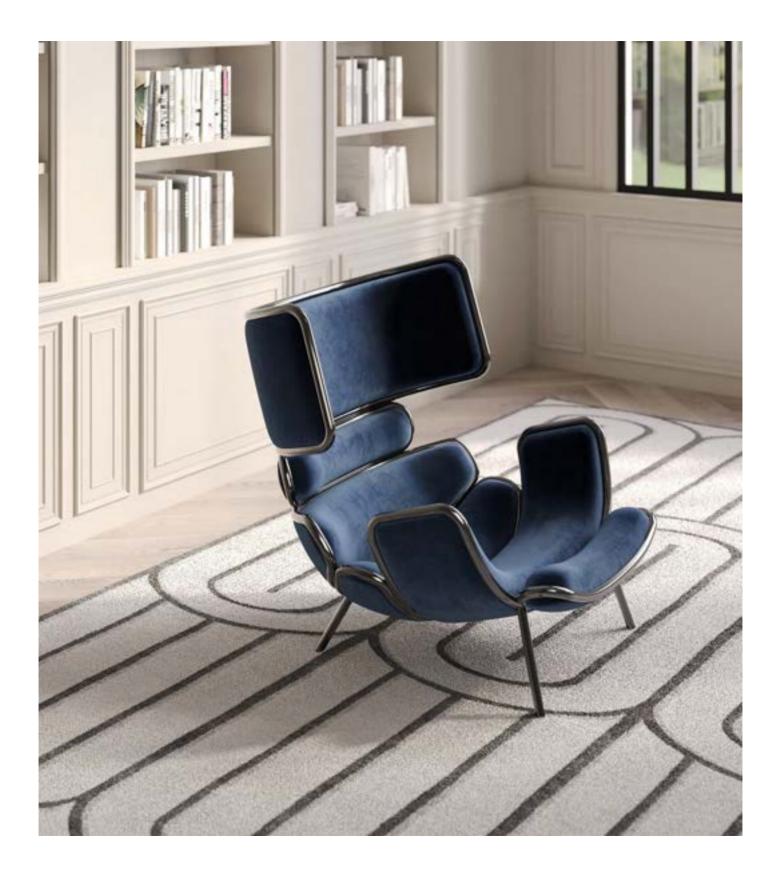

Introducing **LOBSTER** by Carlo Colombo, a captivating art design piece. Inspired by the mystical allure of the Arabian desert and the celestial wonders above, the **LOBSTER** Armchair embodies the spirit of the desert's nocturnal creatures and the breathtaking beauty of the cosmos.

Meticulously assembled steel frames, reminiscent of a lobster's carapace, enclose upholstered parts designed for both comfort and elegance. This exquisite piece not only captures the essence of luxury and sophistication but also offers a unique fusion of artistry and design that transcends time and trends.

### LOBSTER

Crafted with innovative design techniques, its sinuous curves evoke desert dunes, while the polished nickel finish mirrors the stars. Crafted with meticulous attention to detail, **LOBSTER** features polished nickel frames enclosing upholstered parts designed for both comfort and elegance. With customizable upholstery options, it adapts to individual preferences and interior decor styles.

The focal point of this distinguished setting is the **CLAIRE Office Desk**, a symbol of prestige crafted to fulfill the desires of an international clientele seeking the perfect synthesis of function and aesthetics. Adding to the allure of the space is the art design armchair **LOBSTER**, with its innovative design and luxurious materials, embodying a perfect blend of elegance and comfort.

### LOBSTER

A masterpiece of art and design that transcends conventional furniture, **LOBSTER** seamlessly blends comfort and sophistication, making it adaptable to luxurious high-end living environments. With customizable upholstery options, it becomes a symbol of prestige, elevating any space with its unparalleled elegance and charm.