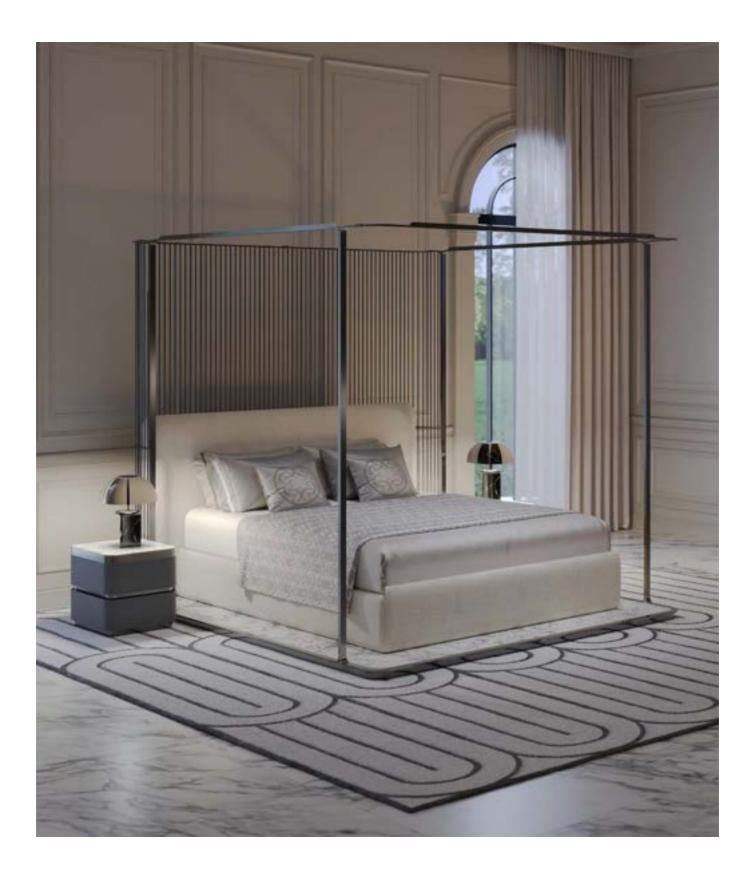

Inspired by the opulent grandeur of master suites found in palatial residences, the **LAYL Bed** embodies unparalleled luxury and sophistication. Its canopy design evokes a sense of intimacy and indulgence, providing a sanctuary for rest and rejuvenation.

# LAYL

Crafted with meticulous attention to detail, its stunning design, available in polished nickel finish, evokes the starstudded skies. The 3D wood or marble platform provides a sense of grounding, while upholstery options from the collection allow for personalisation, ensuring a perfect blend of comfort and elegance.