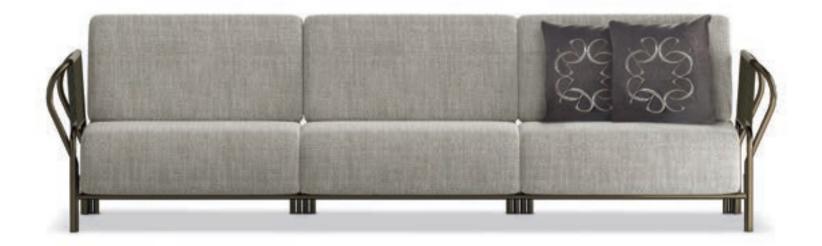

As daylight floods through the windows, casting a gentle glow across the living area, the **LEGACY Sofa** takes center stage, evoking timeless elegance. With new elements and configurations introduced, the sofa remains a timeless centerpiece of the collection.

### LEGACY

A collection of modular sofas, upholstered in luxurious fabric or leather, offers versatility and flexibility, allowing for customizable seating arrangements. Built with a plywood structure for durability, these sofas feature masterfully crafted armrests in bronzed metal or polished nickel, adorned with leather upholstery, enhancing their luxurious appeal.