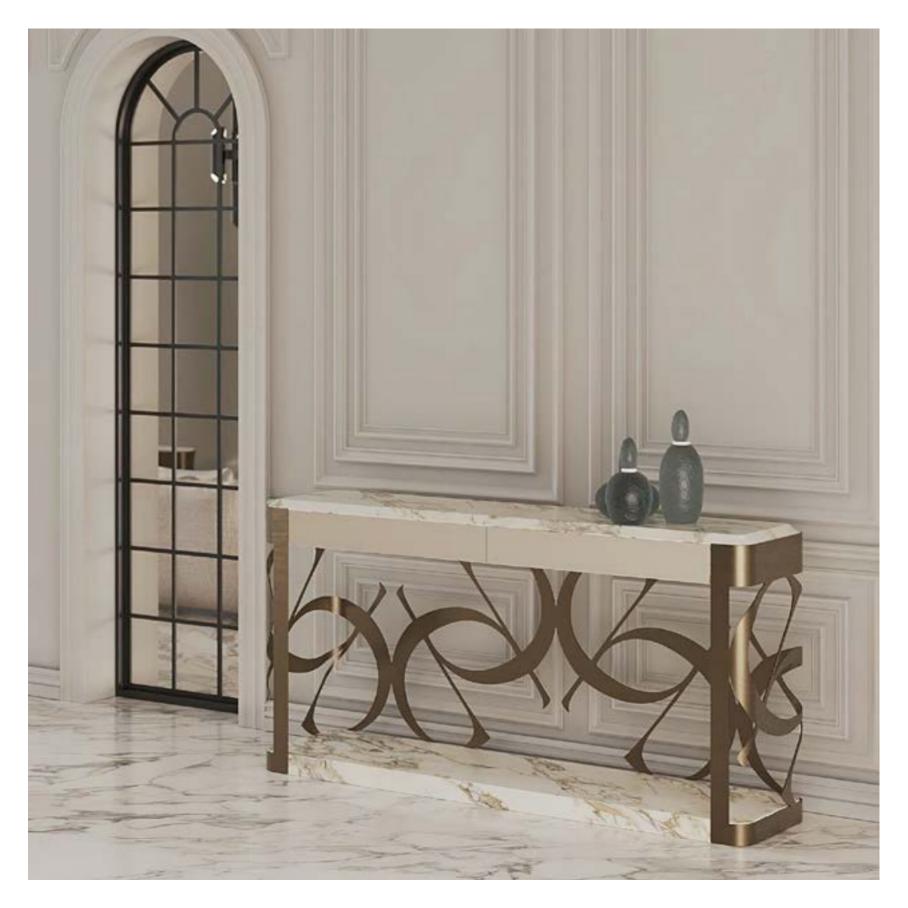

# **MONOGRAM CONSOLE**

Featuring a metal base available in various finishes such as polished nickel, sparkling bronze, polished gold or bronzed metal, each intricately sculpted with the signature ELIE SAAB Monogram, the console exudes sophistication and ingenuity. Top and base are created from the finest marble or lacquered wood from the collection.