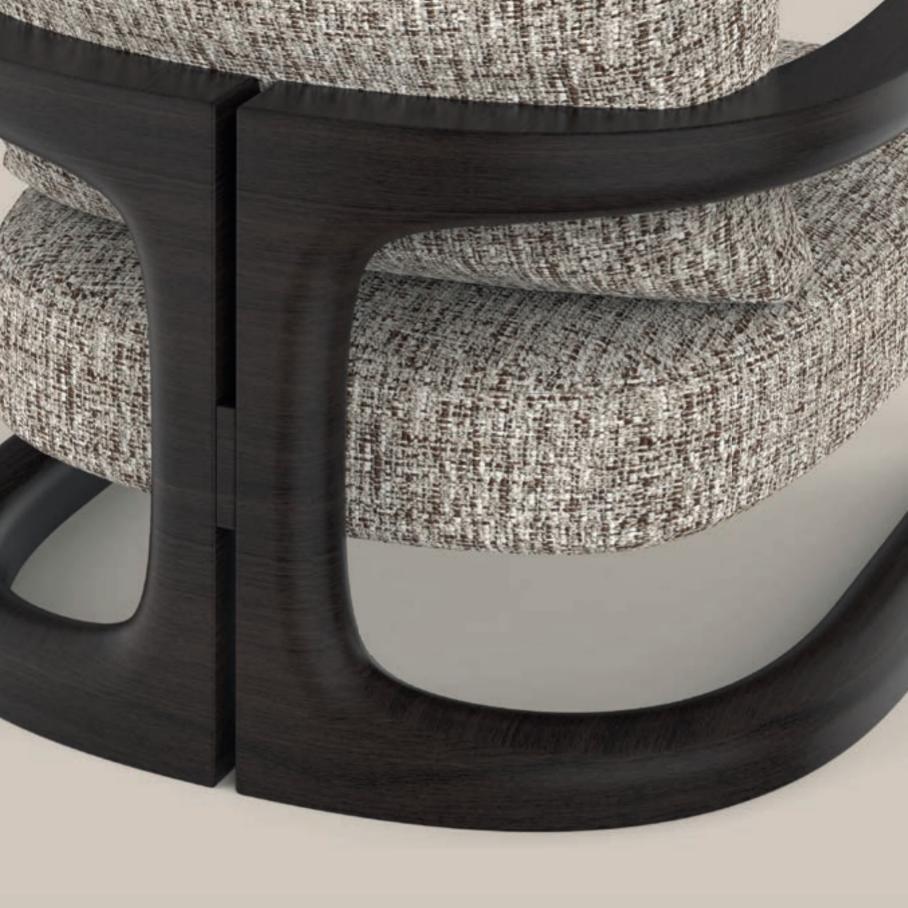

Alongside, the **ALHENA Armchair** invites you to step into the enchanting world of the Nights of Wonder collection. Inspired by the celestial beauty of the Gemini constellation, it embodies sophistication and duality. Crafted with passion, every curve and stitch reflects the creativity of ELIE SAAB Maison.

### ALHENA

+ L Lo

Crafted with precision, its solid ash mocha or lacquered metal frame and plush seat structure offer luxurious comfort. Choose from a selection of leather or fabrics from the collection, adding a unique touch to this exquisite piece.