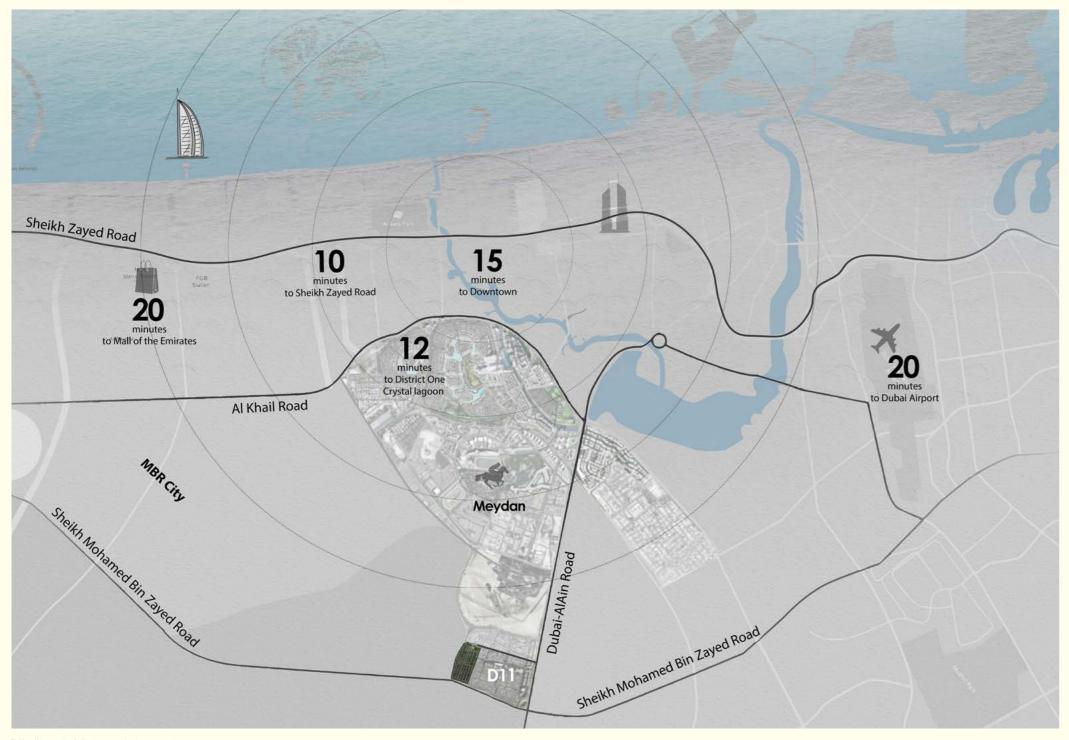

### MOHAMMAD BIN RASHID CITY LUXURY FINDS A HOME IN MEYDAN

Meydan is the epitome of sophistication and elegance, hosting the world's most spectacular race day, the prestigious Meydan Racecourse. One of Dubai's richest addresses, Meydan has now given life to an exclusive residential community – ELIE SAAB VIE at The Fields – which redefines living standards, from design and finish, to lifestyle.

### TWO SONGS AWAY FROM DOWNTOWN, DUBAI

With easy access to the city centre via Dubai's major highways, ELIE SAAB VIE at The Fields neighbours iconic retail, entertainment and educational landmarks. The new residential estate is an urban oasis for families seeking a life of peaceful serenity in a gated community, only minutes away from the busy centre.