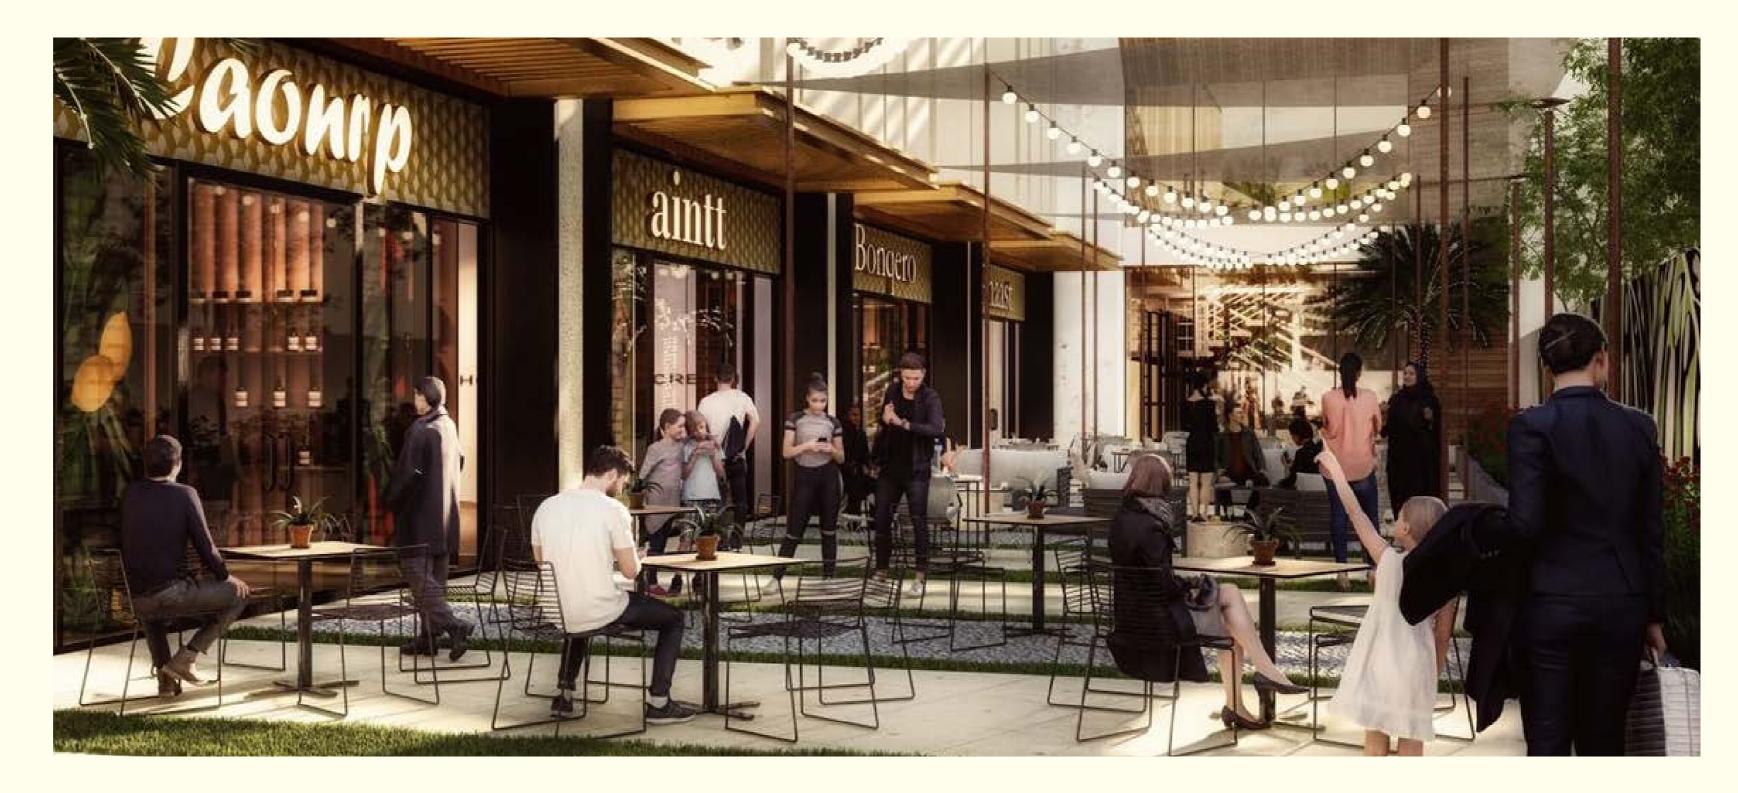

### THE FIELDS COMMUNITY MALL

The Fields Community Mall caters to it's residents with over 42 retail outlets comprising of a mini mart, chemist, florist, coffee shop, juice bar, party supplies store, exchange, nail salon, hair salon, barber, health centre, and pet shop.