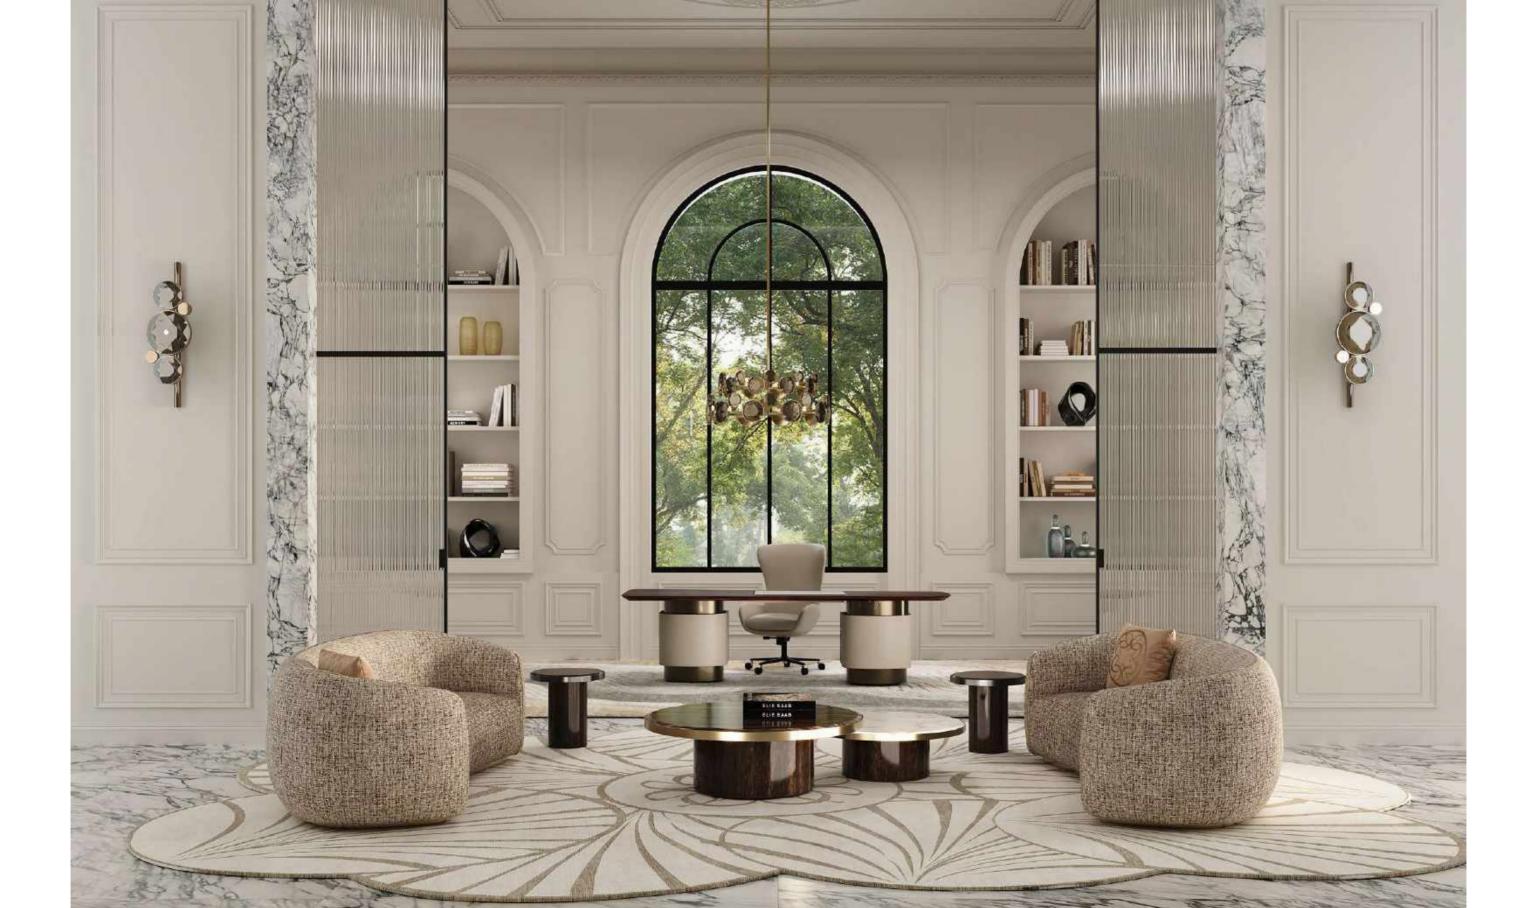

MAISON

In an elegant and prestigious presidential office space, luxury and functionality converge seamlessly. Here, the ambiance exudes opulence and sophistication, with every detail meticulously curated to reflect the epitome of refinement.

The focal point of this distinguished setting is the **CLAIRE Office Desk**, a symbol of prestige crafted to fulfill the desires of an international clientele seeking the perfect synthesis of function and aesthetics. Adding to the allure of the space is the art design armchair **LOBSTER**, with its innovative design and luxurious materials, embodying a perfect blend of elegance and comfort.

## **CLAIRE**

Crafted from a harmonious combination of marble, polished ebony wood, and sumptuous leather, the office desk exudes opulence at every angle. Its bronzed metal finishings add a touch of refinement, elevating its aesthetic appeal to new heights. Configurable to individual tastes and preferences.