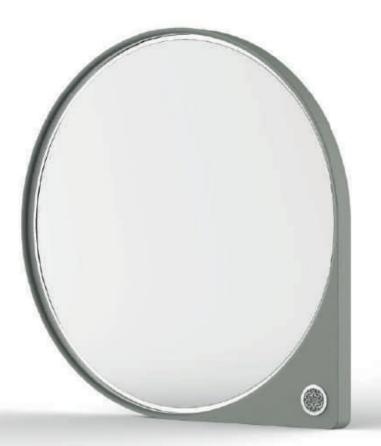

Paired with the SHAMS Mirror, illuminating your space with unparalleled luminosity and elegance, and the ELIE SAAB Maison wardrobe system, where luxury meets versatility, your dressing area transforms into a sanctuary of sartorial expression and timeless elegance. Indulge in the ultimate luxury experience.

#### **SHAMS**

Infusing spaces with luminosity and elegance, the mirrors are available in various sizes and shapes. Crafted with meticulous attention to detail, featuring wood panel frames with luxurious leather upholstery and the iconic ELIE SAAB monogram, the mirrors offer an option for LED backlighting, adding an ethereal glow.