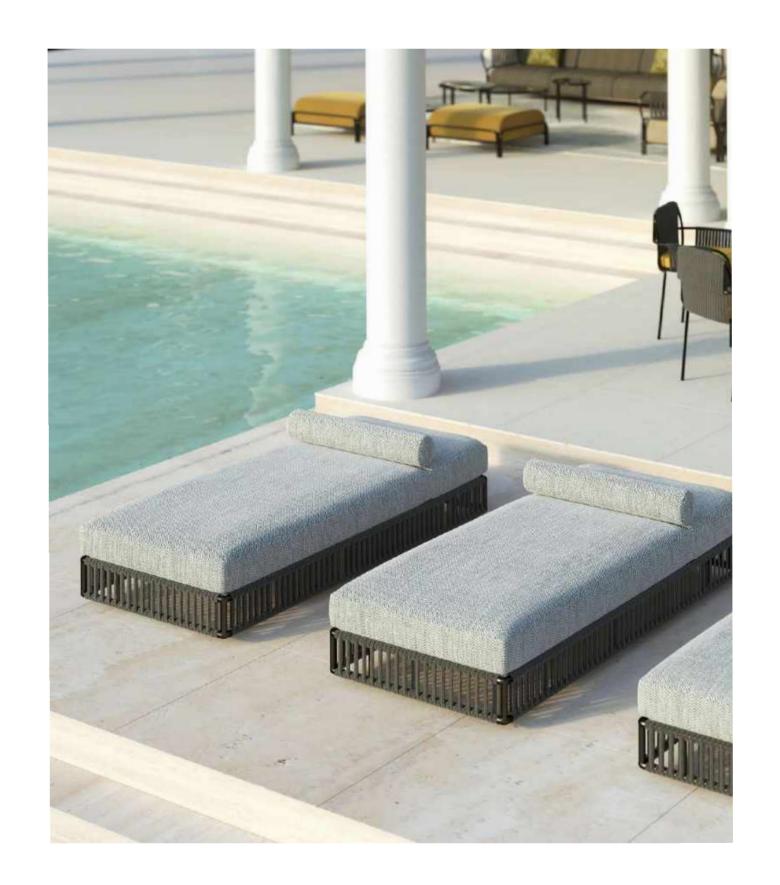

## **EHDEN SUNBED**

Crafted for luxurious relaxation, the sunbed features a dark bronze base covered by woven dark rope moka fabric. Cushioning available in all outdoor fabrics from the collection adorned with an exclusive ELIE SAAB monogram details on right and left side of roll cushion.