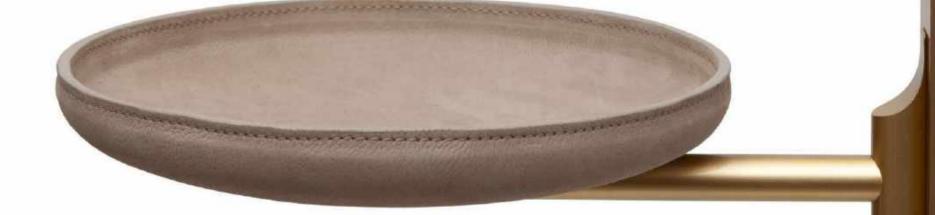

# **VALET DE NUIT**

Serving as a true personal assistant seamlessly integrated into any living space, the mirror system has a structure in bronzed metal or polished nickel finish. Customisable with leather drawer elements and accessories and a base available in all marbles from the collection.