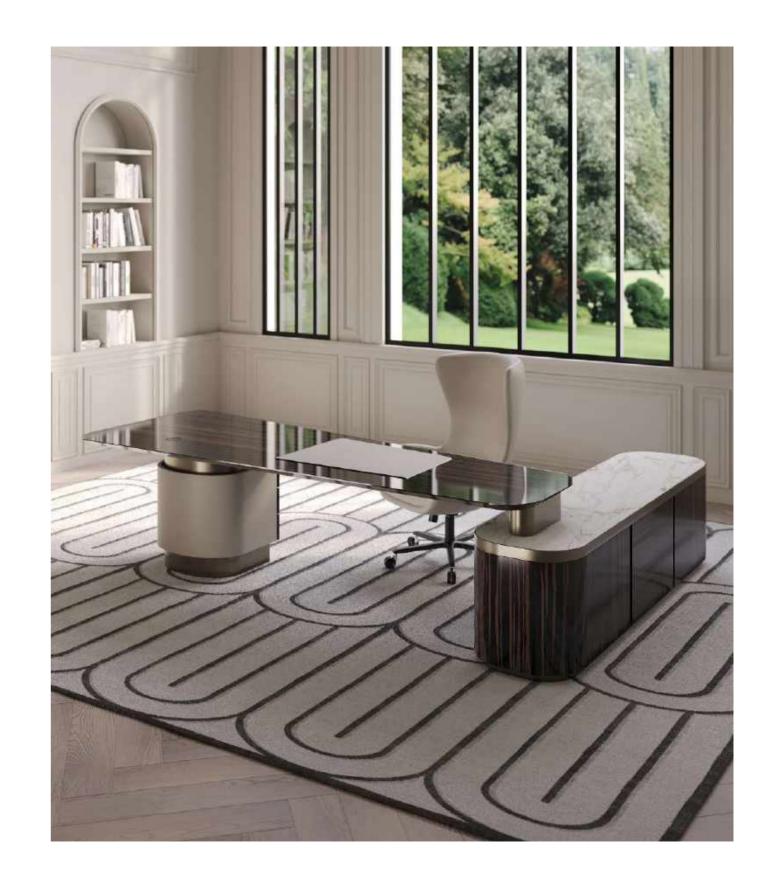

MAISON

In an elegant and prestigious presidential office space, luxury and functionality converge seamlessly. Here, the ambiance exudes opulence and sophistication, with every detail meticulously curated to reflect the epitome of refinement.

The focal point of this distinguished setting is the **CLAIRE Office Desk**, a symbol of prestige crafted to fulfill the desires of an international clientele seeking the perfect synthesis of function and aesthetics. Adding to the allure of the space is the art design armchair **LOBSTER**, with its innovative design and luxurious materials, embodying a perfect blend of elegance and comfort.

## **CLAIRE**

Crafted from a harmonious combination of marble, polished ebony wood, and sumptuous leather, the office desk exudes opulence at every angle. Its bronzed metal finishings add a touch of refinement, elevating its aesthetic appeal to new heights. Configurable to individual tastes and preferences.