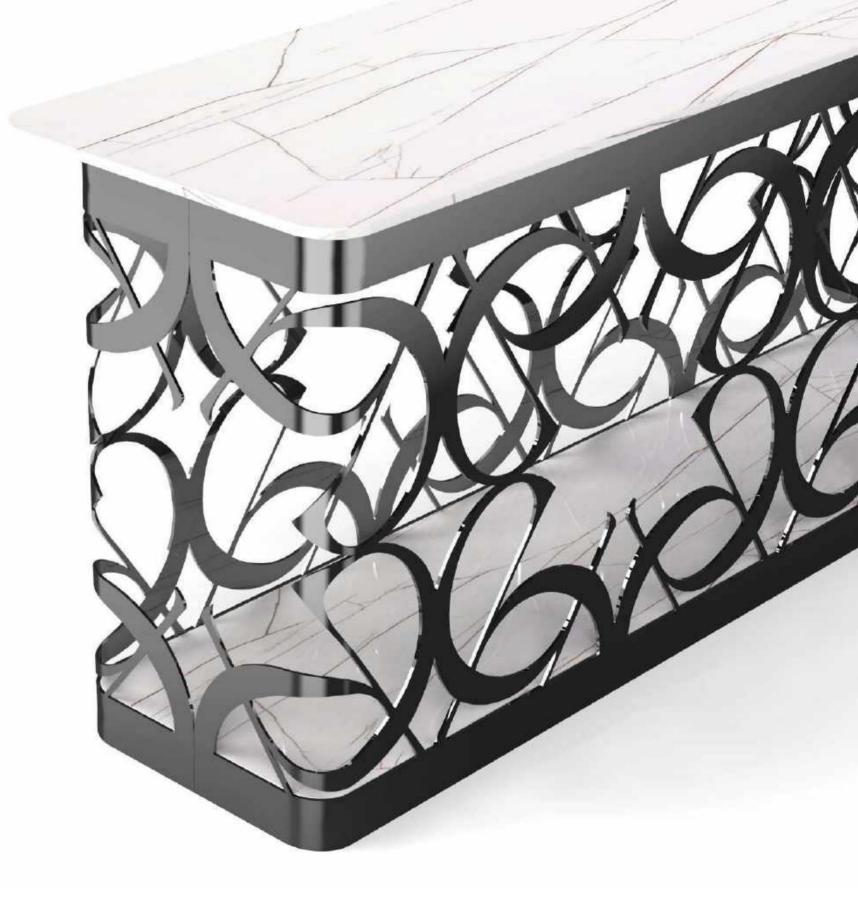

### **ECUSSON**

Inspired by Art Deco opulence, this console exudes sophistication with the brand's monogram elegantly incorporated into the base. Offering a choice of metals like polished nickel, sparkling bronze, polished gold or bronzed metal, two drawers and customizable options for marble or lacquered wood tops and base inserts, it epitomizes refined luxury.

### **LUNULA**

With its sleek elliptical silhouette and intricately designed metal base featuring the ELIE SAAB Monogram, this table epitomizes modern elegance. Available in polished nickel, sparkling bronze, polished gold, and bronzed metal finishes, its customizable top can be crafted from luxurious marble or wood.