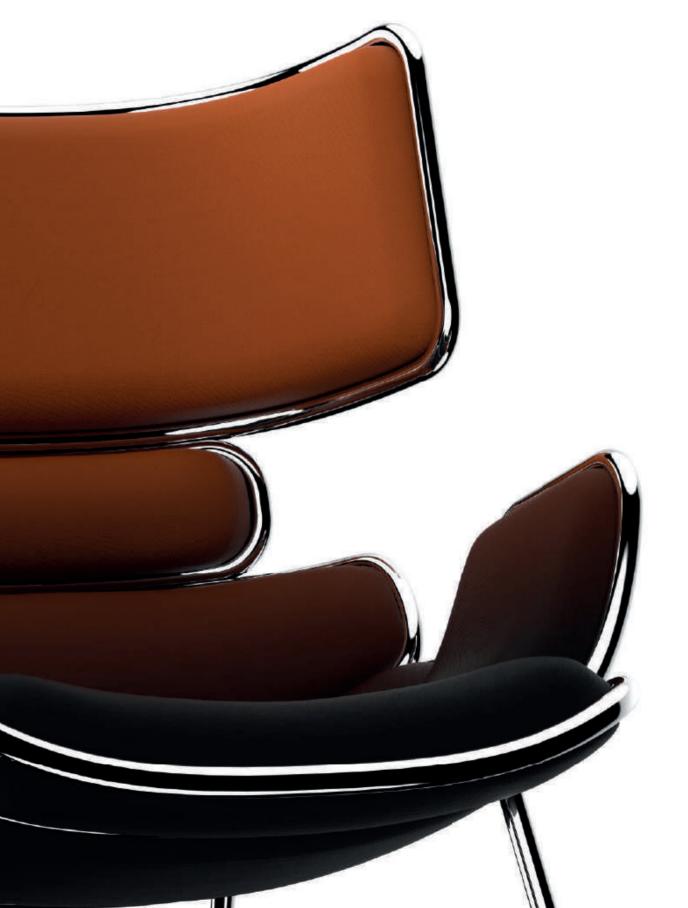

MAISON

Introducing **LOBSTER** by Carlo Colombo, a captivating art design piece. Inspired by the mystical allure of the Arabian desert and the celestial wonders above, the **LOBSTER** Armchair embodies the spirit of the desert's nocturnal creatures and the breathtaking beauty of the cosmos.

Meticulously assembled steel frames, reminiscent of a lobster's carapace, enclose upholstered parts designed for both comfort and elegance. This exquisite piece not only captures the essence of luxury and sophistication but also offers a unique fusion of artistry and design that transcends time and trends.

# **LOBSTER**

Crafted with innovative design techniques, its sinuous curves evoke desert dunes, while the polished nickel finish mirrors the stars. Crafted with meticulous attention to detail, **LOBSTER** features polished nickel frames enclosing upholstered parts designed for both comfort and elegance. With customizable upholstery options, it adapts to individual preferences and interior decor styles.