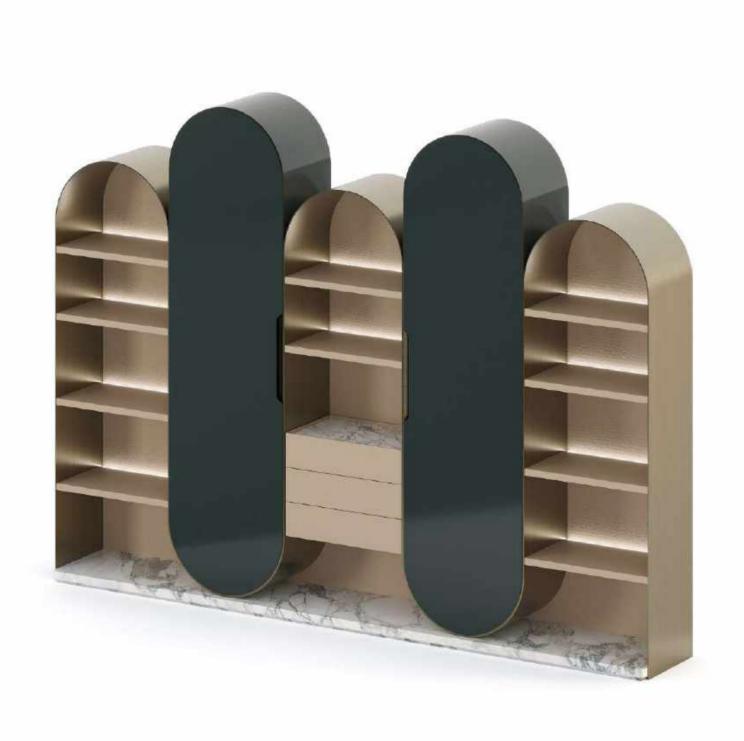

A SA

MAISON

Step into an enchanting space where the **HORIZON Bookcase** stands as a sculptural masterpiece, echoing the shifting sands of the desert with its modular design and captivating structure. Soft lighting from within illuminates the room, creating an atmosphere of inspiration and exploration.