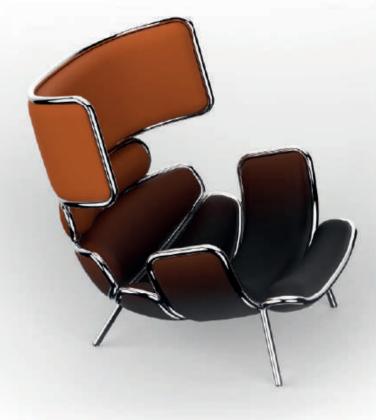

MAISON

Introducing **LOBSTER** by Carlo Colombo, a captivating art design piece. Inspired by the mystical allure of the Arabian desert and the celestial wonders above, the **LOBSTER** Armchair embodies the spirit of the desert's nocturnal creatures and the breathtaking beauty of the cosmos.

Meticulously assembled steel frames, reminiscent of a lobster's carapace, enclose upholstered parts designed for both comfort and elegance. This exquisite piece not only captures the essence of luxury and sophistication but also offers a unique fusion of artistry and design that transcends time and trends.

# **LOBSTER**

Crafted with innovative design techniques, its sinuous curves evoke desert dunes, while the polished nickel finish mirrors the stars. Crafted with meticulous attention to detail, **LOBSTER** features polished nickel frames enclosing upholstered parts designed for both comfort and elegance. With customizable upholstery options, it adapts to individual preferences and interior decor styles.