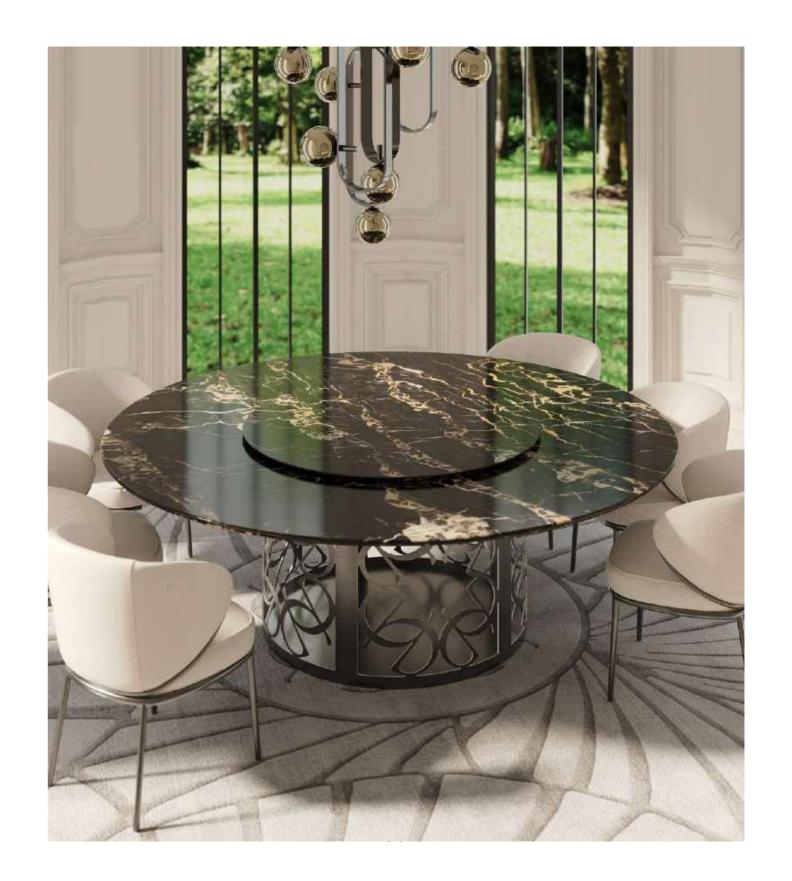

The **MONOGRAM Dining Table**, embodies this ethos with its elegant design and versatile functionality. Crafted with precision and adorned with the signature ELIE SAAB monogram design in its base.

Accompanying the table is the **MONOGRAM console**, a versatile and elegant piece that effortlessly elevates any space with its timeless allure and refined aesthetic.

#### **MONOGRAM TABLE**

Featuring the signature ELIE SAAB monogram design in its base, the table is a masterpiece of elegance and sophistication. With options polished nickel, sparkling bronze, polished gold or bronzed metal, each choice exudes luxury and refinement. Customisable with luxurious marble or wood tops from the collection.