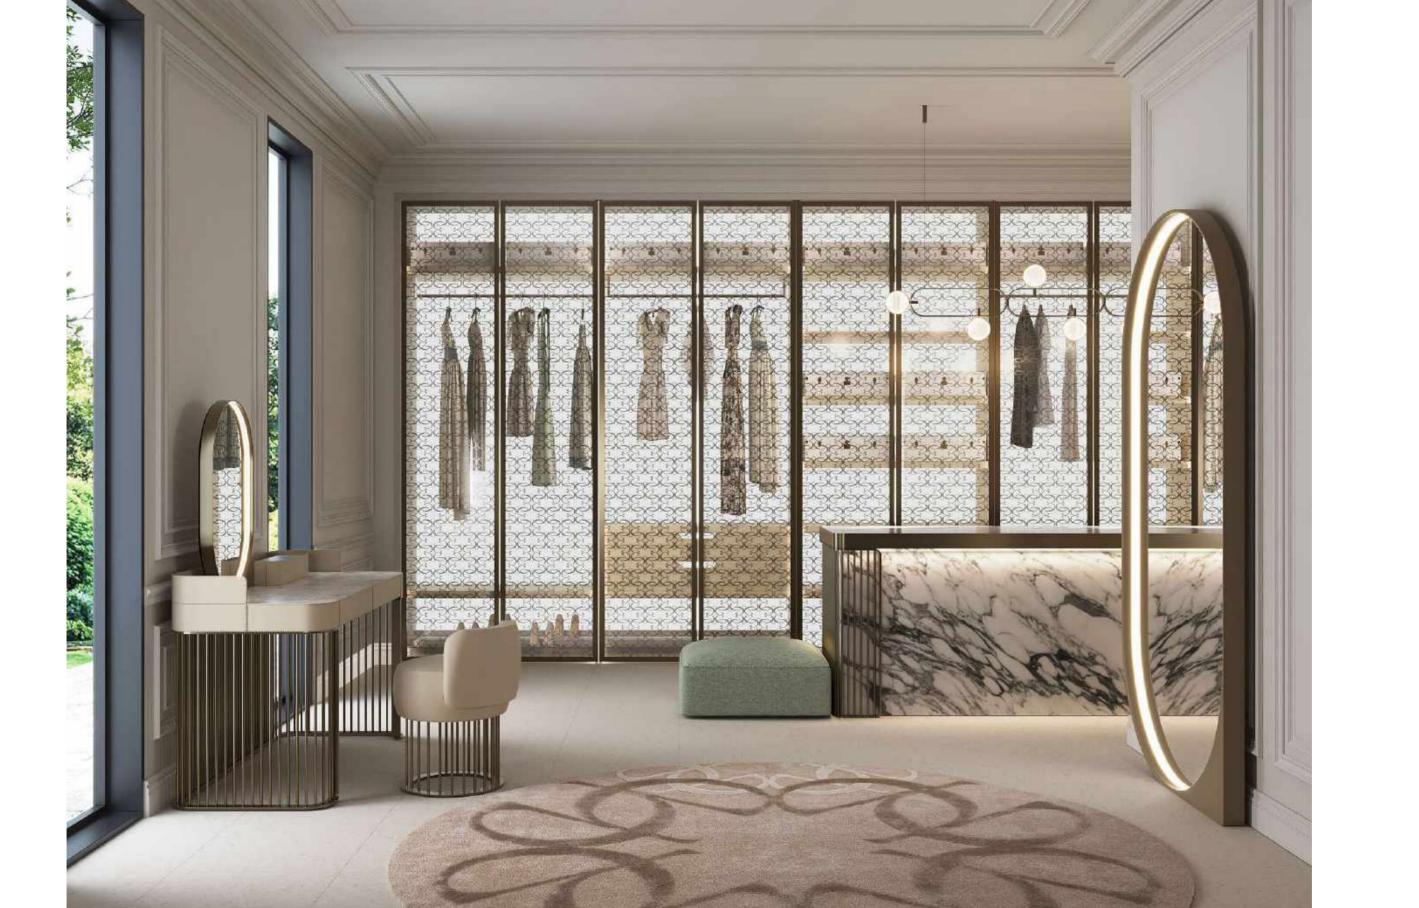

MAISON

Enter a world of unparalleled luxury and elegance, where sophistication and grace permeate every corner.

At the heart of this exquisite dressing area is the **ARA Vanity**, named after the brightest star in the sky, embodying the brand's dedication to luxury and refinement.

Paired with the SHAMS Mirror, illuminating your space with unparalleled luminosity and elegance, and the ELIE SAAB Maison wardrobe system, where luxury meets versatility, your dressing area transforms into a sanctuary of sartorial expression and timeless elegance. Indulge in the ultimate luxury experience.

#### **SHAMS**

Infusing spaces with luminosity and elegance, the mirrors are available in various sizes and shapes. Crafted with meticulous attention to detail, featuring wood panel frames with luxurious leather upholstery and the iconic ELIE SAAB monogram, the mirrors offer an option for LED backlighting, adding an ethereal glow.

#### **WARDROBE SYSTEM**

A pinnacle of luxury and versatility, the modular design offers endless configurations, from doors adorned with the iconic ELIE SAAB monogram to elegant backlit lighting. With accessories designed to hold the most precious items, the system transforms into a dream's space, where sophistication meets practicality in perfect harmony, providing an unparalleled experience of sartorial indulgence and timeless elegance.