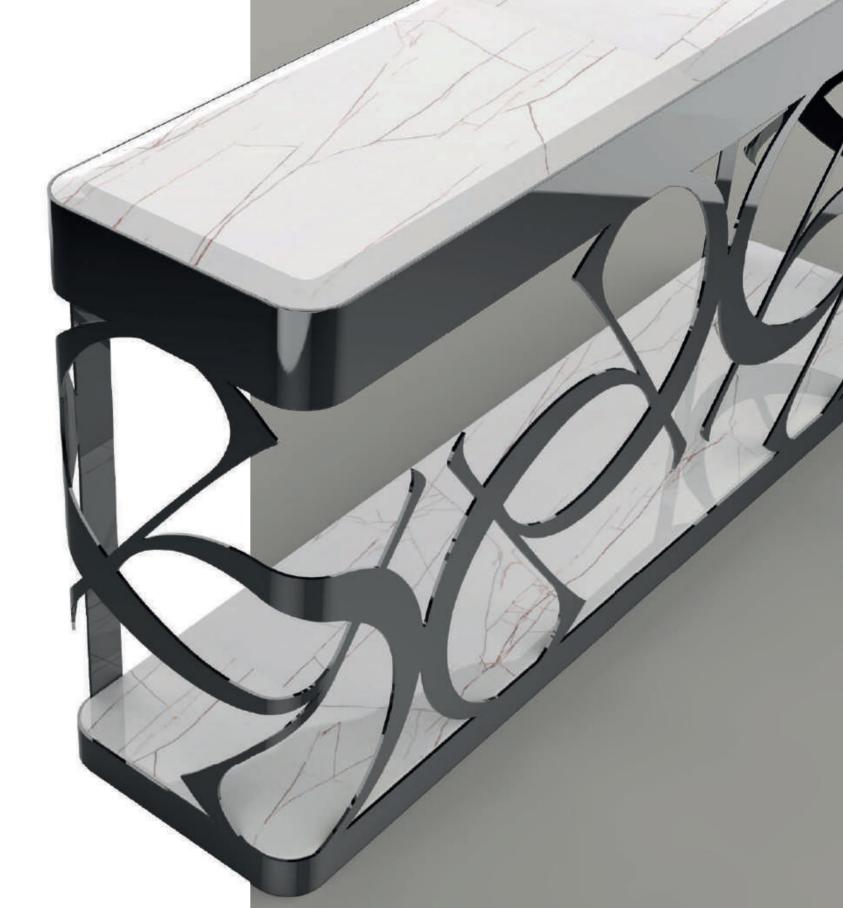

### **MONOGRAM CONSOLE**

Featuring a metal base available in various finishes such as polished nickel, sparkling bronze, polished gold or bronzed metal, each intricately sculpted with the signature ELIE SAAB Monogram, the console exudes sophistication and ingenuity. Top and base are created from the finest marble or lacquered wood from the collection.