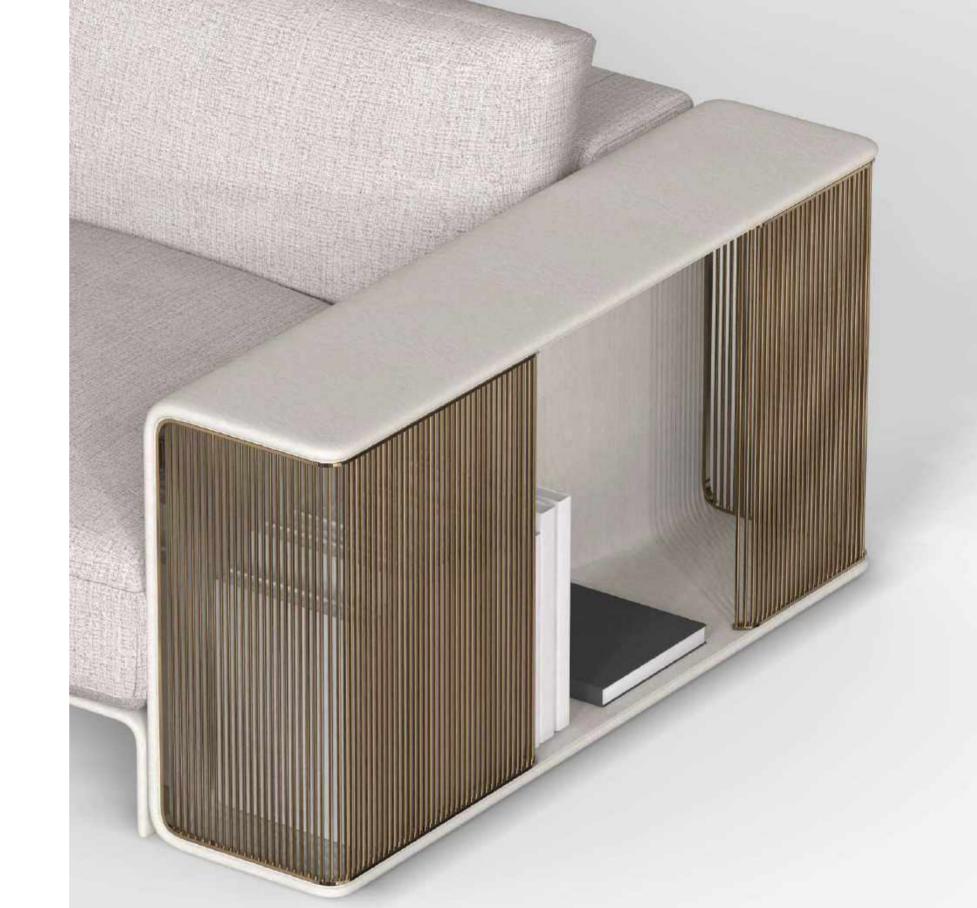

MAISON

As daylight floods through the windows, casting a gentle glow across the living area, the **LEGACY Sofa** takes center stage, evoking timeless elegance. With new elements and configurations introduced, the sofa remains a timeless centerpiece of the collection.

# **LEGACY**

A collection of modular sofas, upholstered in luxurious fabric or leather, offers versatility and flexibility, allowing for customizable seating arrangements. Built with a plywood structure for durability, these sofas feature masterfully crafted armrests in bronzed metal or polished nickel, adorned with leather upholstery, enhancing their luxurious appeal.