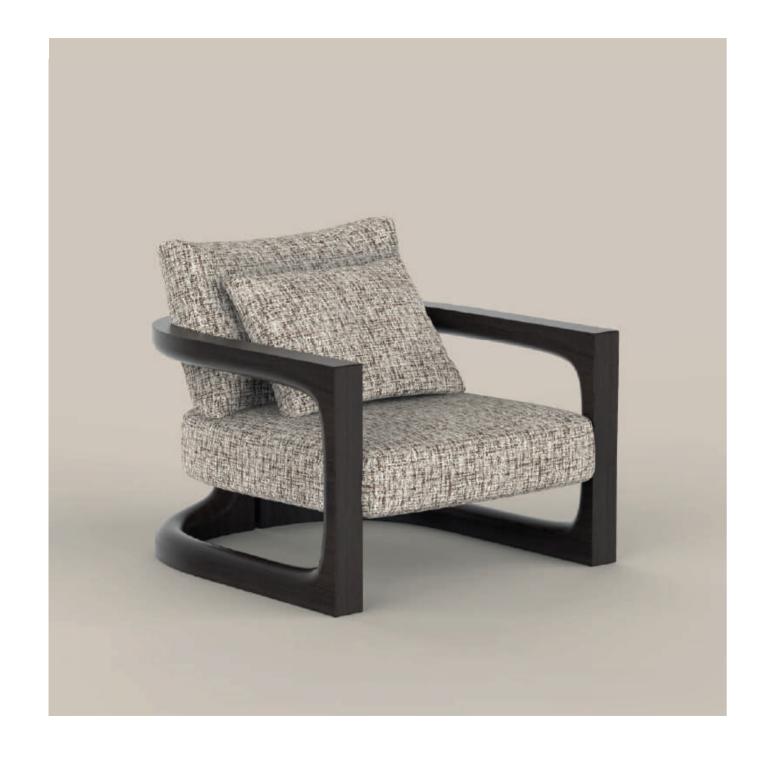

MAISON

Introducing **LOBSTER** by Carlo Colombo, a captivating art design piece. Inspired by the mystical allure of the Arabian desert and the celestial wonders above, the **LOBSTER** Armchair embodies the spirit of the desert's nocturnal creatures and the breathtaking beauty of the cosmos.

Meticulously assembled steel frames, reminiscent of a lobster's carapace, enclose upholstered parts designed for both comfort and elegance. This exquisite piece not only captures the essence of luxury and sophistication but also offers a unique fusion of artistry and design that transcends time and trends.

# **LOBSTER**

Crafted with innovative design techniques, its sinuous curves evoke desert dunes, while the polished nickel finish mirrors the stars. Crafted with meticulous attention to detail, **LOBSTER** features polished nickel frames enclosing upholstered parts designed for both comfort and elegance. With customizable upholstery options, it adapts to individual preferences and interior decor styles.