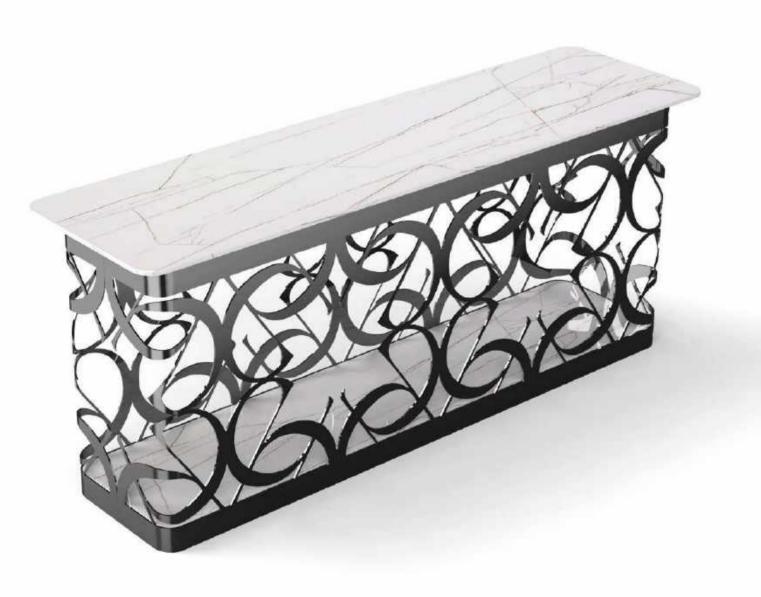

### **ECUSSON**

Inspired by Art Deco opulence, this console exudes sophistication with the brand's monogram elegantly incorporated into the base. Offering a choice of metals like polished nickel, sparkling bronze, polished gold or bronzed metal, two drawers and customizable options for marble or lacquered wood tops and base inserts, it epitomizes refined luxury.

### **LUNULA**

With its sleek elliptical silhouette and intricately designed metal base featuring the ELIE SAAB Monogram, this table epitomizes modern elegance. Available in polished nickel, sparkling bronze, polished gold, and bronzed metal finishes, its customizable top can be crafted from luxurious marble or wood.