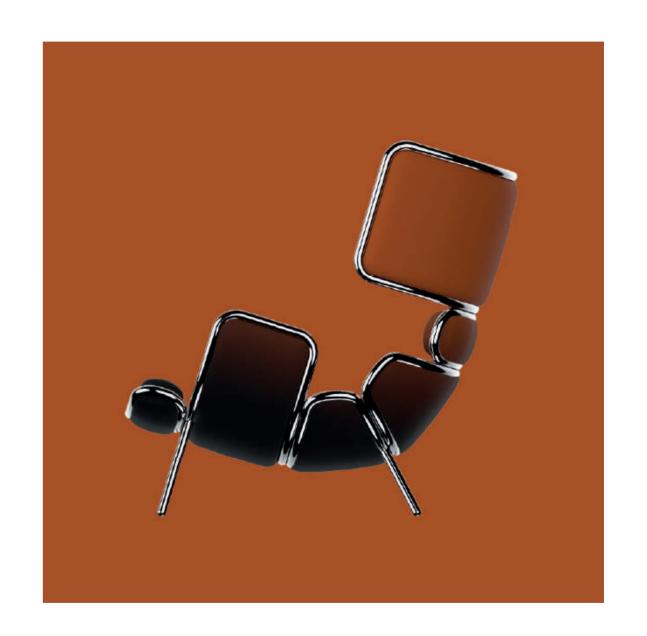

MAISON

Introducing **LOBSTER** by Carlo Colombo, a captivating art design piece. Inspired by the mystical allure of the Arabian desert and the celestial wonders above, the **LOBSTER** Armchair embodies the spirit of the desert's nocturnal creatures and the breathtaking beauty of the cosmos.

Meticulously assembled steel frames, reminiscent of a lobster's carapace, enclose upholstered parts designed for both comfort and elegance. This exquisite piece not only captures the essence of luxury and sophistication but also offers a unique fusion of artistry and design that transcends time and trends.

# **LOBSTER**

Crafted with innovative design techniques, its sinuous curves evoke desert dunes, while the polished nickel finish mirrors the stars. Crafted with meticulous attention to detail, **LOBSTER** features polished nickel frames enclosing upholstered parts designed for both comfort and elegance. With customizable upholstery options, it adapts to individual preferences and interior decor styles.