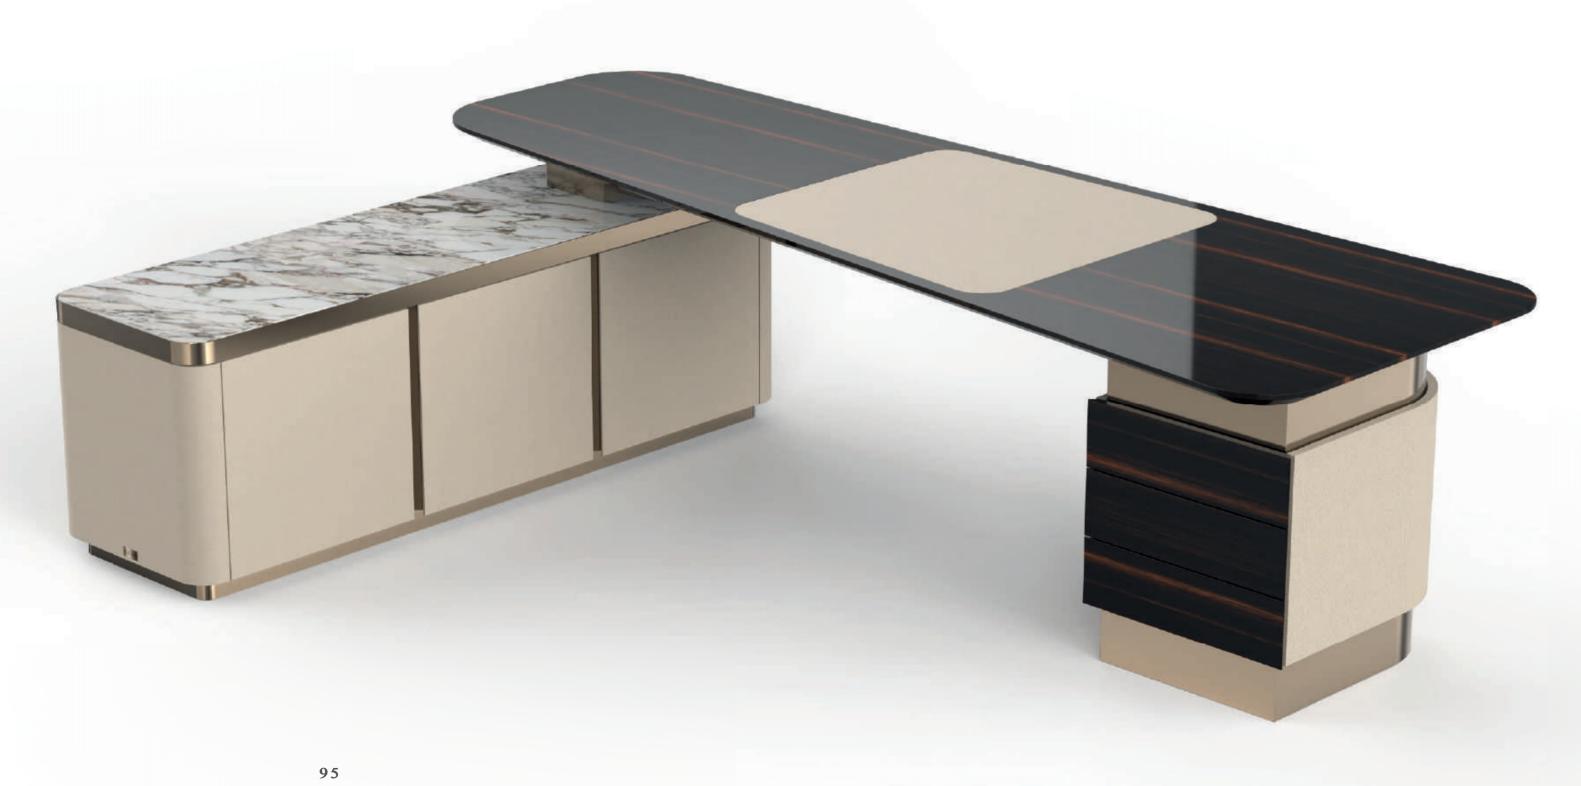

MAISON

In an elegant and prestigious presidential office space, luxury and functionality converge seamlessly. Here, the ambiance exudes opulence and sophistication, with every detail meticulously curated to reflect the epitome of refinement.

The focal point of this distinguished setting is the **CLAIRE Office Desk**, a symbol of prestige crafted to fulfill the desires of an international clientele seeking the perfect synthesis of function and aesthetics. Adding to the allure of the space is the art design armchair **LOBSTER**, with its innovative design and luxurious materials, embodying a perfect blend of elegance and comfort.

## **CLAIRE**

Crafted from a harmonious combination of marble, polished ebony wood, and sumptuous leather, the office desk exudes opulence at every angle. Its bronzed metal finishings add a touch of refinement, elevating its aesthetic appeal to new heights. Configurable to individual tastes and preferences.