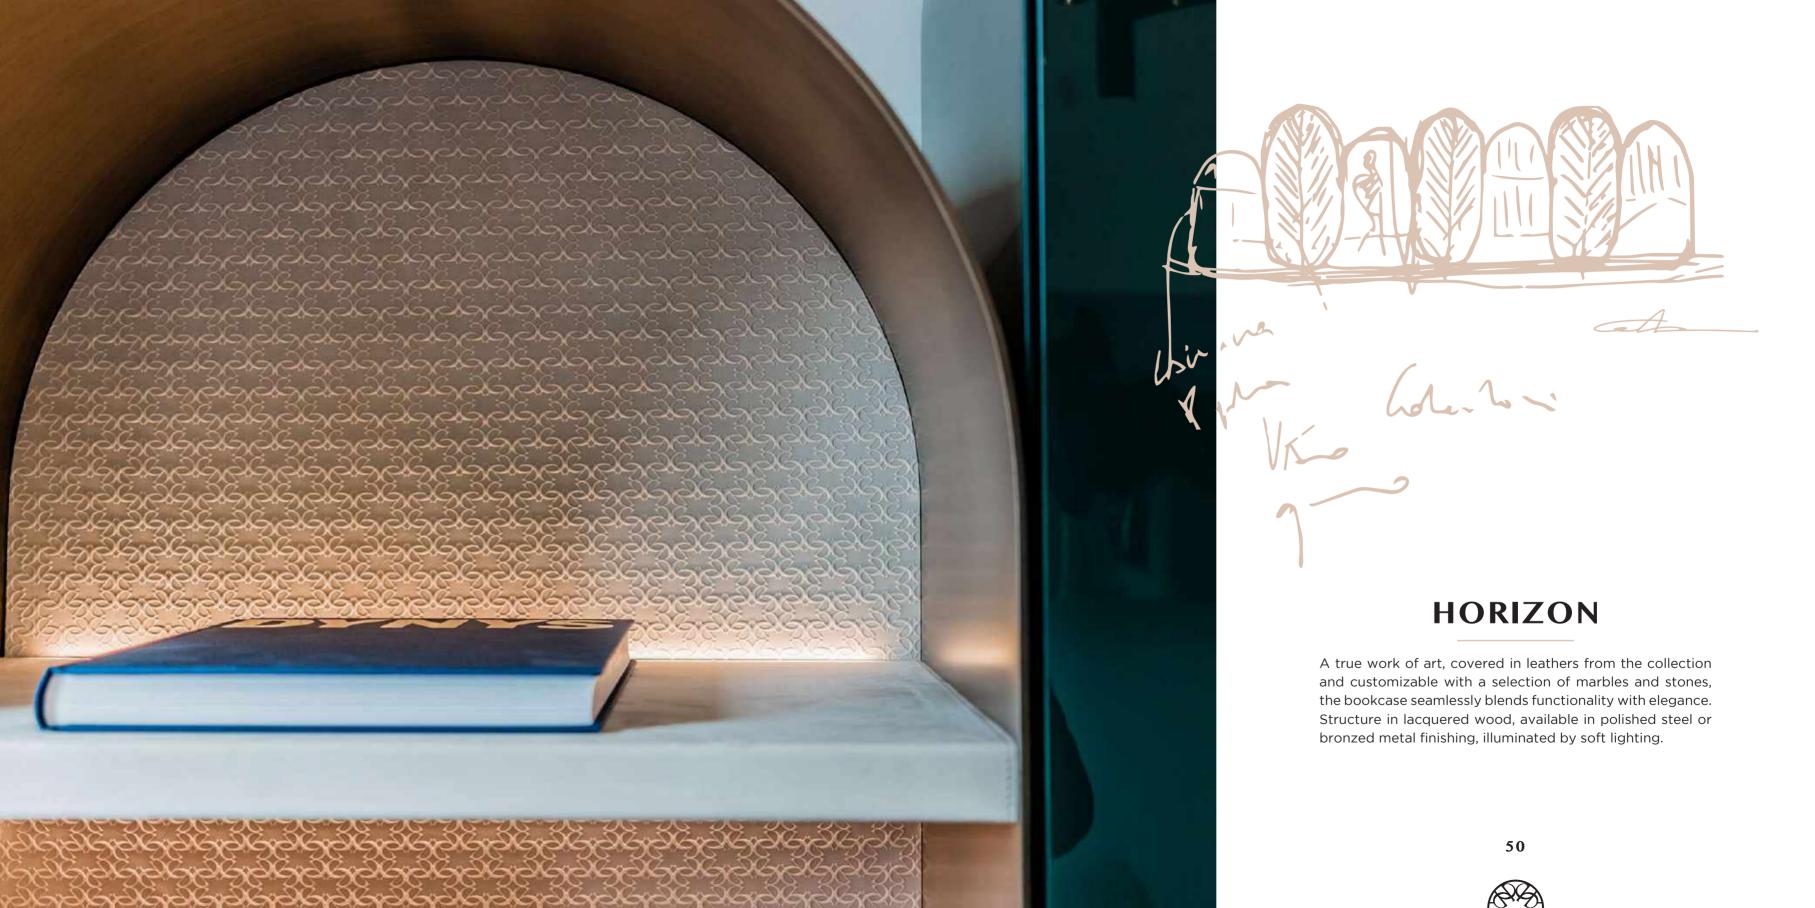

A SA

MAISON

Step into an enchanting space where the **HORIZON Bookcase** stands as a sculptural masterpiece, echoing the shifting sands of the desert with its modular design and captivating structure. Soft lighting from within illuminates the room, creating an atmosphere of inspiration and exploration.