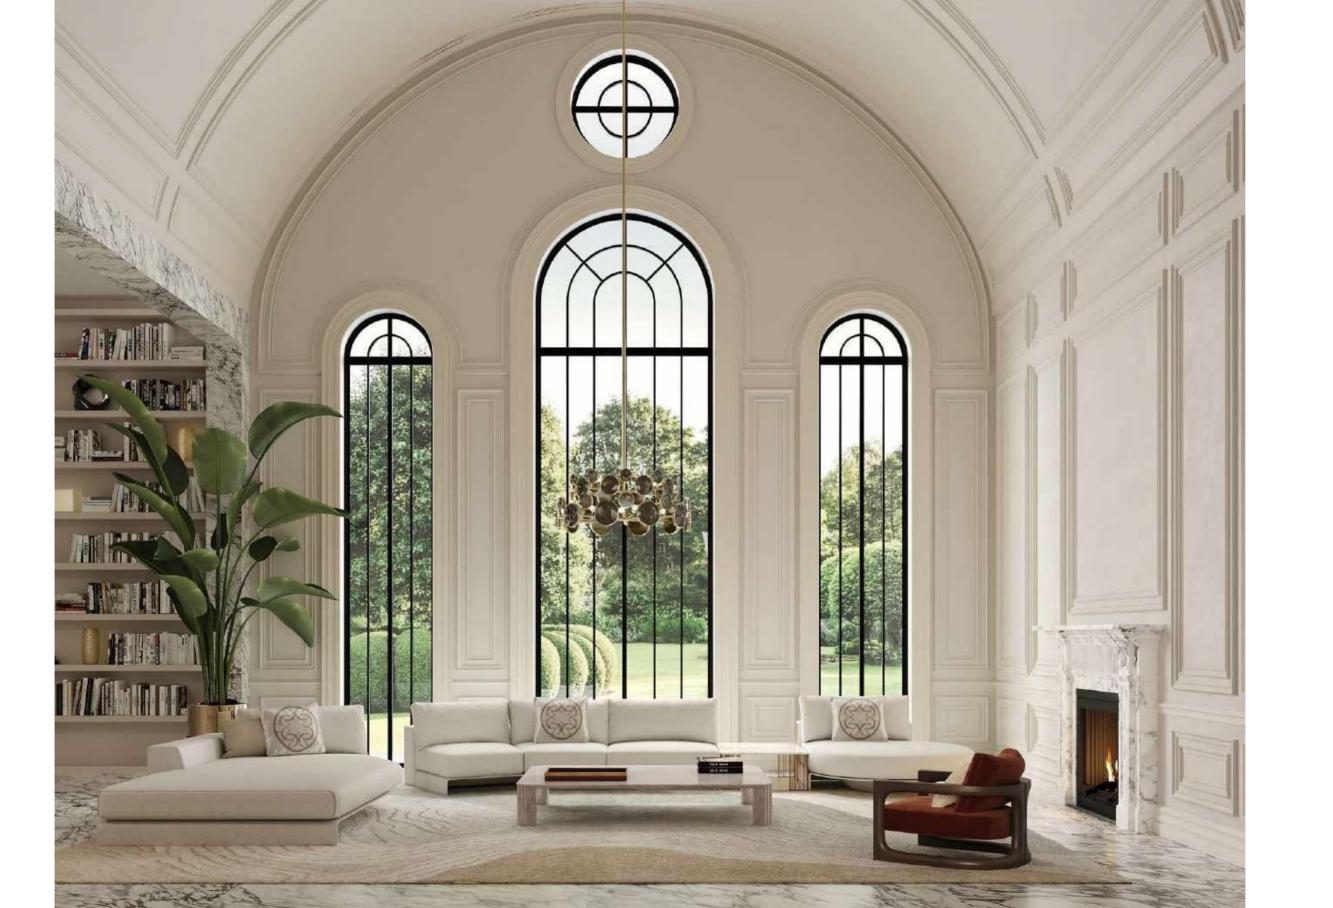

MAISON

In a space meticulously adorned with curated elegance, the captivating LUNULA Dining Table becomes the focal point, echoing the mesmerizing tones of the desert night sky. Enhanced by the prestigious ELIE SAAB monogram, it emanates an air of sophistication, ideal for hosting memorable gatherings under its luminous glow. Adjacent, the ECUSSON Console stands as a symbol of Art Deco opulence, its intricate design further enriching the room's allure. Completing the ensemble, the PALACE Sofa envelops the area in luxurious comfort, seamlessly blending with the atmosphere of timeless charm.

### **ECUSSON**

Inspired by Art Deco opulence, this console exudes sophistication with the brand's monogram elegantly incorporated into the base. Offering a choice of metals like polished nickel, sparkling bronze, polished gold or bronzed metal, two drawers and customizable options for marble or lacquered wood tops and base inserts, it epitomizes refined luxury.

### **LUNULA**

With its sleek elliptical silhouette and intricately designed metal base featuring the ELIE SAAB Monogram, this table epitomizes modern elegance. Available in polished nickel, sparkling bronze, polished gold, and bronzed metal finishes, its customizable top can be crafted from luxurious marble or wood.