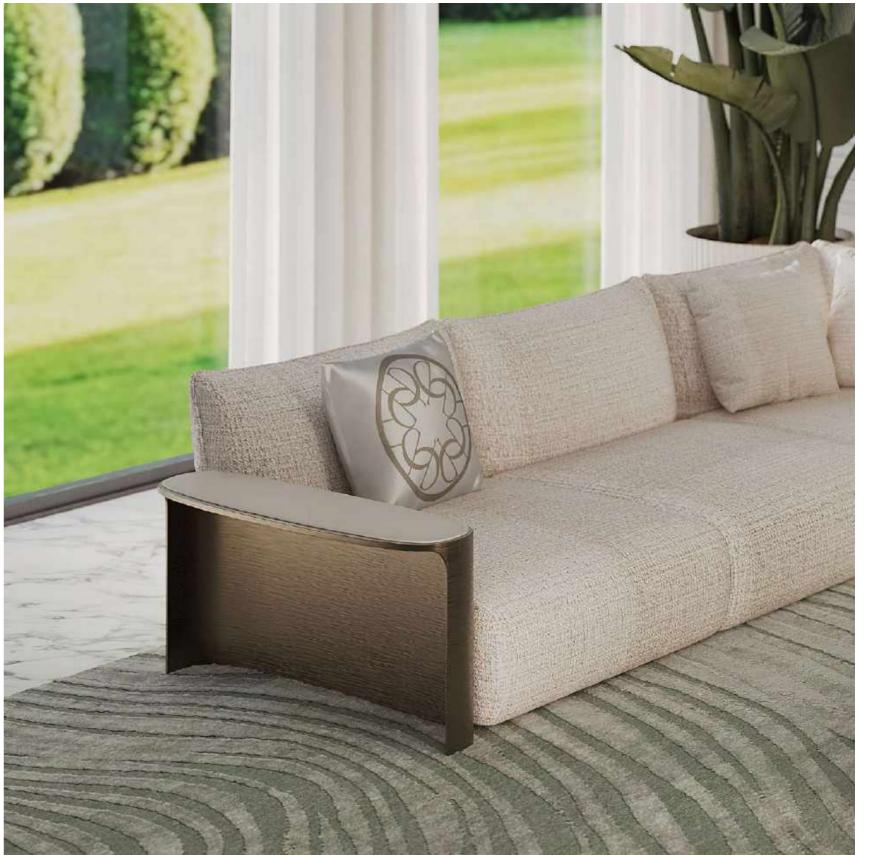

MAISON

As daylight floods through the windows, casting a gentle glow across the living area, the **LEGACY Sofa** takes center stage, evoking timeless elegance. With new elements and configurations introduced, the sofa remains a timeless centerpiece of the collection.

# **LEGACY**

A collection of modular sofas, upholstered in luxurious fabric or leather, offers versatility and flexibility, allowing for customizable seating arrangements. Built with a plywood structure for durability, these sofas feature masterfully crafted armrests in bronzed metal or polished nickel, adorned with leather upholstery, enhancing their luxurious appeal.