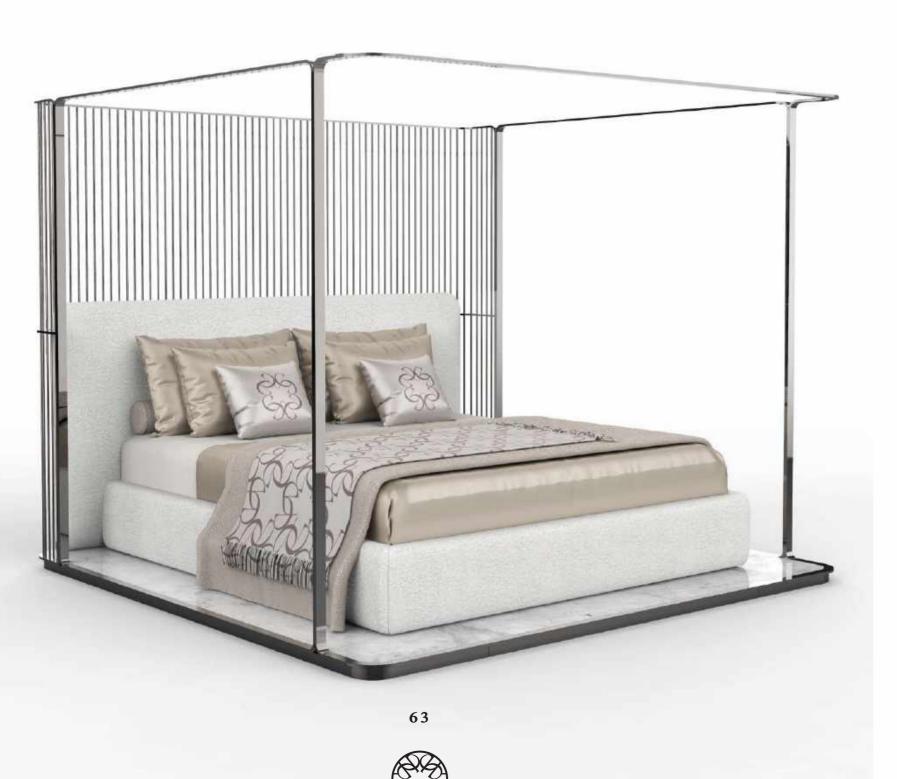

MAISON

Inspired by the opulent grandeur of master suites found in palatial residences, the **LAYL Bed** embodies unparalleled luxury and sophistication. Its canopy design evokes a sense of intimacy and indulgence, providing a sanctuary for rest and rejuvenation.

Crafted with meticulous detail, **THEIA Swivel Screen** and **VALET DE NUIT Mirror System** invite guests into a realm of luxury and refinement, transcending mere functionality, embodying elegance and versatility. Experience the magic of the night and immerse yourself in the timeless allure of the Nights of Wonder collection.

## **LAYL**

Crafted with meticulous attention to detail, its stunning design, available in polished nickel finish, evokes the star-studded skies. The 3D wood or marble platform provides a sense of grounding, while upholstery options from the collection allow for personalisation, ensuring a perfect blend of comfort and elegance.