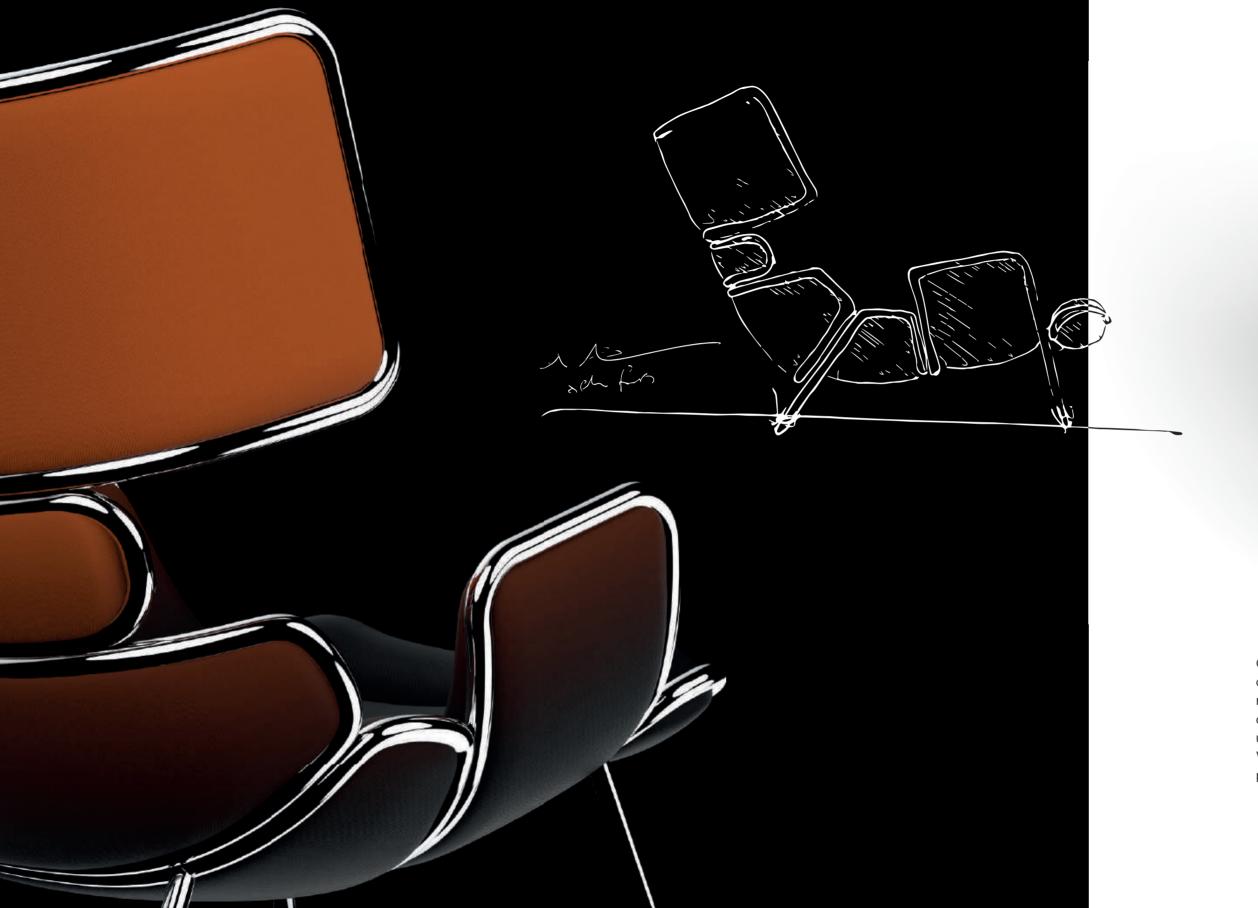

MAISON

Introducing **LOBSTER** by Carlo Colombo, a captivating art design piece. Inspired by the mystical allure of the Arabian desert and the celestial wonders above, the **LOBSTER** Armchair embodies the spirit of the desert's nocturnal creatures and the breathtaking beauty of the cosmos.

Meticulously assembled steel frames, reminiscent of a lobster's carapace, enclose upholstered parts designed for both comfort and elegance. This exquisite piece not only captures the essence of luxury and sophistication but also offers a unique fusion of artistry and design that transcends time and trends.

# **LOBSTER**

Crafted with innovative design techniques, its sinuous curves evoke desert dunes, while the polished nickel finish mirrors the stars. Crafted with meticulous attention to detail, **LOBSTER** features polished nickel frames enclosing upholstered parts designed for both comfort and elegance. With customizable upholstery options, it adapts to individual preferences and interior decor styles.