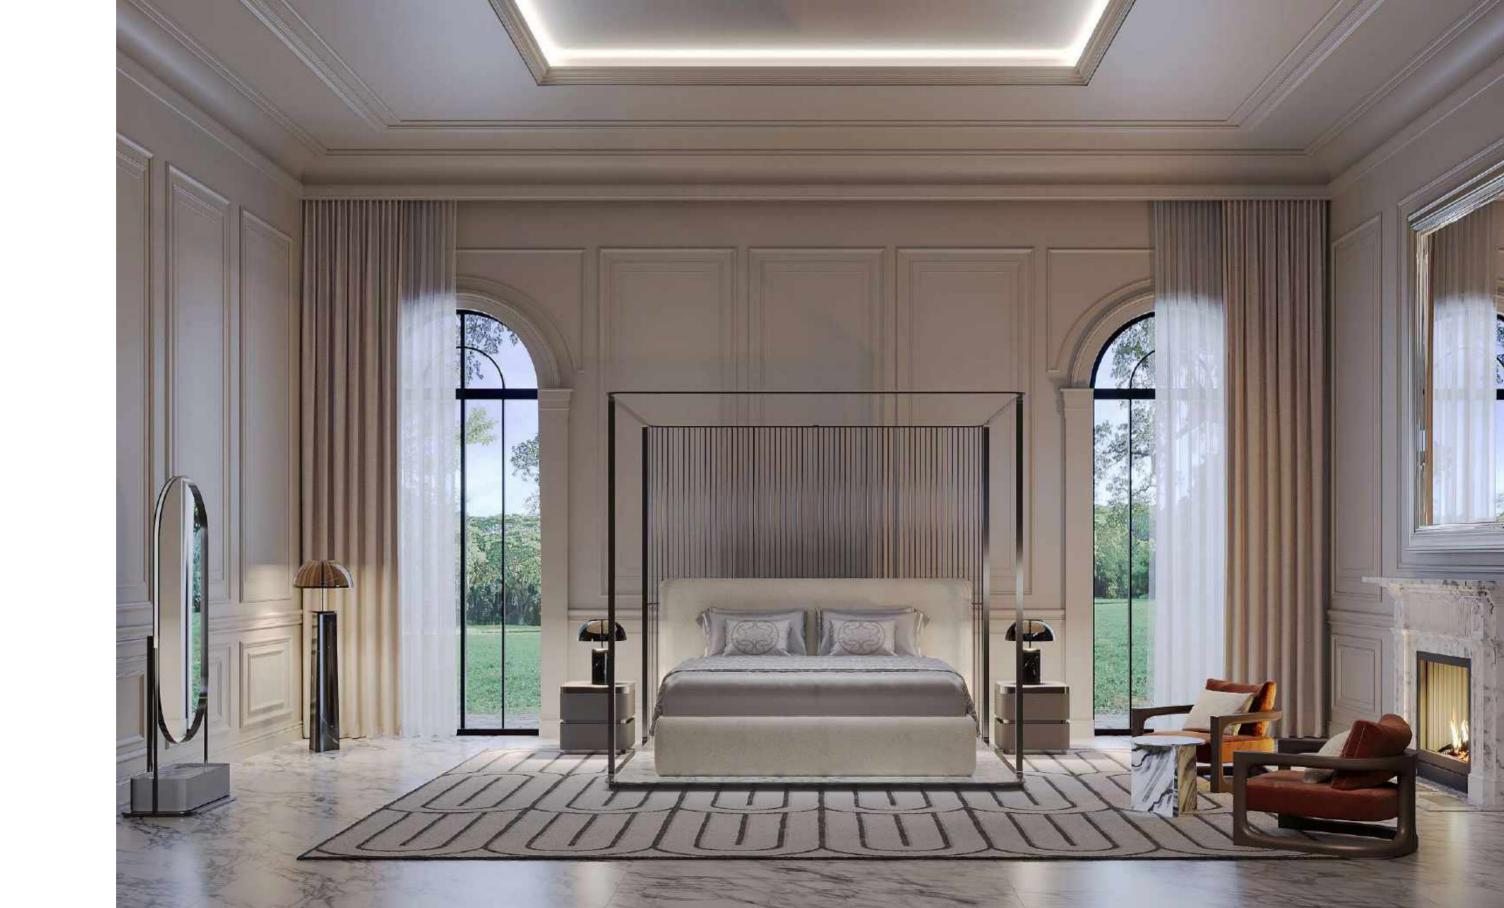

MAISON

Inspired by the opulent grandeur of master suites found in palatial residences, the **LAYL Bed** embodies unparalleled luxury and sophistication. Its canopy design evokes a sense of intimacy and indulgence, providing a sanctuary for rest and rejuvenation.

Crafted with meticulous detail, **THEIA Swivel Screen** and **VALET DE NUIT Mirror System** invite guests into a realm of luxury and refinement, transcending mere functionality, embodying elegance and versatility. Experience the magic of the night and immerse yourself in the timeless allure of the Nights of Wonder collection.

## **LAYL**

Crafted with meticulous attention to detail, its stunning design, available in polished nickel finish, evokes the star-studded skies. The 3D wood or marble platform provides a sense of grounding, while upholstery options from the collection allow for personalisation, ensuring a perfect blend of comfort and elegance.