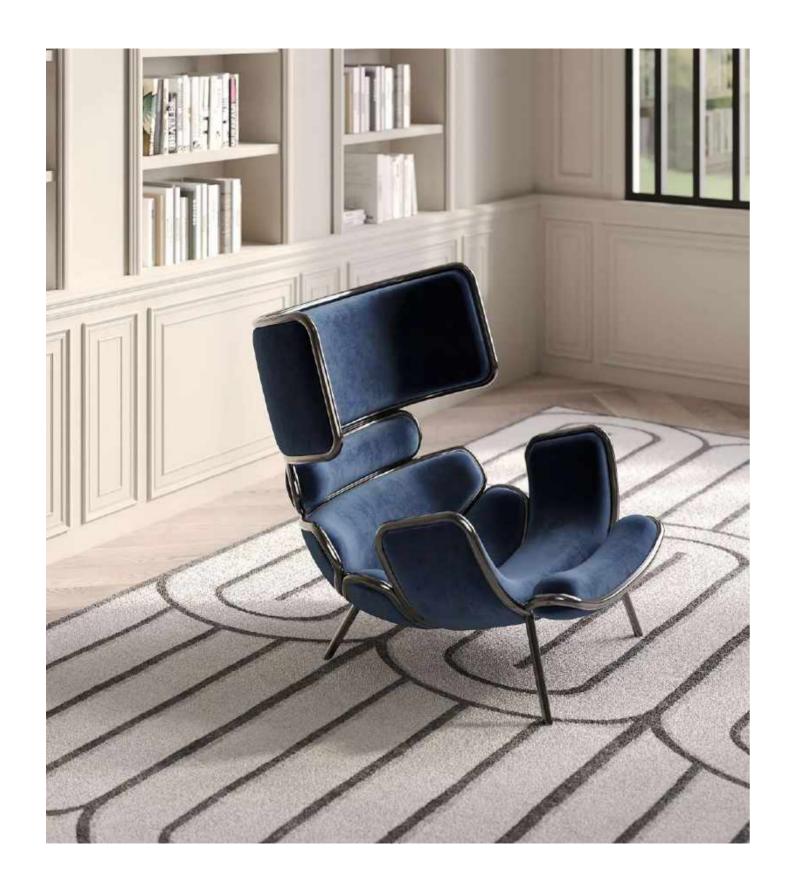

The focal point of this distinguished setting is the **CLAIRE Office Desk**, a symbol of prestige crafted to fulfill the desires of an international clientele seeking the perfect synthesis of function and aesthetics. Adding to the allure of the space is the art design armchair **LOBSTER**, with its innovative design and luxurious materials, embodying a perfect blend of elegance and comfort.

### **LOBSTER**

A masterpiece of art and design that transcends conventional furniture, **LOBSTER** seamlessly blends comfort and sophistication, making it adaptable to luxurious high-end living environments. With customizable upholstery options, it becomes a symbol of prestige, elevating any space with its unparalleled elegance and charm.