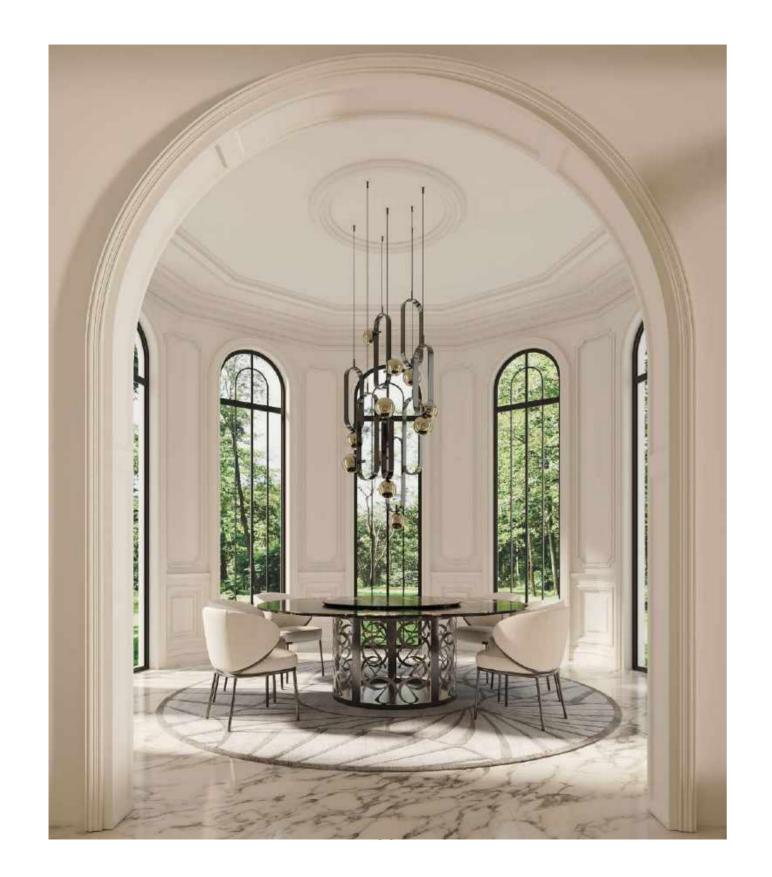

MAISON

In a space meticulously adorned with curated elegance, the captivating LUNULA Dining Table becomes the focal point, echoing the mesmerizing tones of the desert night sky. Enhanced by the prestigious ELIE SAAB monogram, it emanates an air of sophistication, ideal for hosting memorable gatherings under its luminous glow. Adjacent, the ECUSSON Console stands as a symbol of Art Deco opulence, its intricate design further enriching the room's allure. Completing the ensemble, the PALACE Sofa envelops the area in luxurious comfort, seamlessly blending with the atmosphere of timeless charm.

### **ECUSSON**

Inspired by Art Deco opulence, this console exudes sophistication with the brand's monogram elegantly incorporated into the base. Offering a choice of metals like polished nickel, sparkling bronze, polished gold or bronzed metal, two drawers and customizable options for marble or lacquered wood tops and base inserts, it epitomizes refined luxury.

### **LUNULA**

With its sleek elliptical silhouette and intricately designed metal base featuring the ELIE SAAB Monogram, this table epitomizes modern elegance. Available in polished nickel, sparkling bronze, polished gold, and bronzed metal finishes, its customizable top can be crafted from luxurious marble or wood.