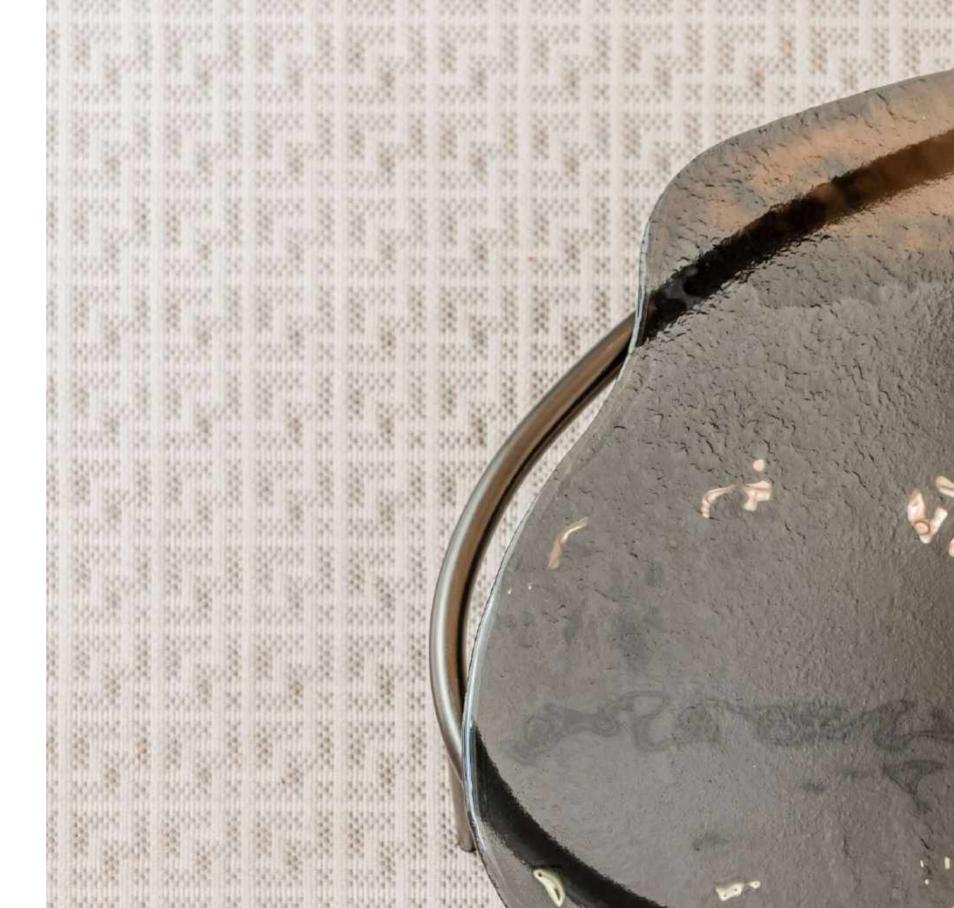

#### **EHDEN SOFA**

The Armchair and Sofa boast a design reminiscent of the Garden's organic allure, with a structure in dark bronze and intricate woven dark rope detailing adorning the iconic armrests. Base in painted steel with elastic belts and water-repellent polyester fiber lining.

## **EHDEN SUNBED**

Crafted for luxurious relaxation, the sunbed features a dark bronze base covered by woven dark rope moka fabric. Cushioning available in all outdoor fabrics from the collection adorned with an exclusive ELIE SAAB monogram details on right and left side of roll cushion.