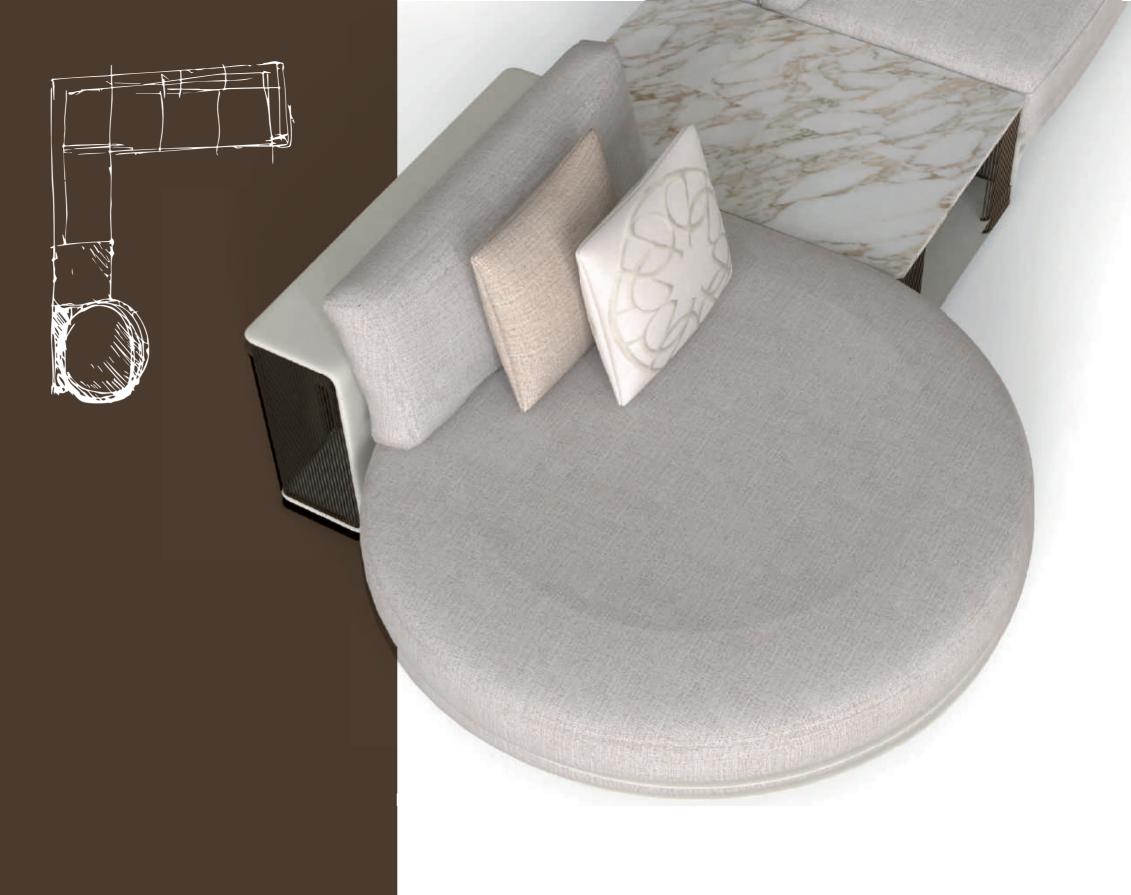

107

MAISON

The **EHDEN Outdoor Collection**, a breathtaking ensemble inspired by the verdant splendor of the legendary Garden of Ehden, where centuries-old trees whisper tales of ancient mysteries and lush foliage blankets the landscape in a tapestry of green.

Each piece in the collection captures the essence of outdoor elegance and tranquility, inviting you to immerse yourself in the timeless beauty of nature, where every detail reflects the timeless allure of nature and the captivating magic of the Nights of Wonder Collection.

#### **EHDEN SOFA**

The Armchair and Sofa boast a design reminiscent of the Garden's organic allure, with a structure in dark bronze and intricate woven dark rope detailing adorning the iconic armrests. Base in painted steel with elastic belts and water-repellent polyester fiber lining.