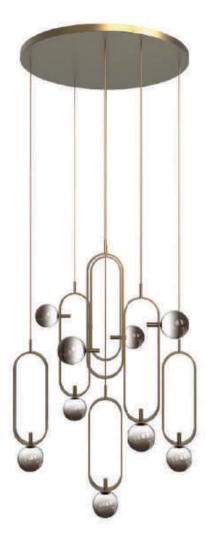

Adding to the allure is the **PEARL chandelier**, casting a spellbinding glow with its grand candelabra adorned with luminescent pearls, enveloping the room in a soft, radiant embrace of beauty and brilliance.

# **PEARL**

Simple, almost essential in its structure that appears light and nearly disappears when the pearls are lit, irradiating the room beneath with light. Available in a variety of configurations with a structure in sparkling bronze or polished gold and applications in bronzed glass.