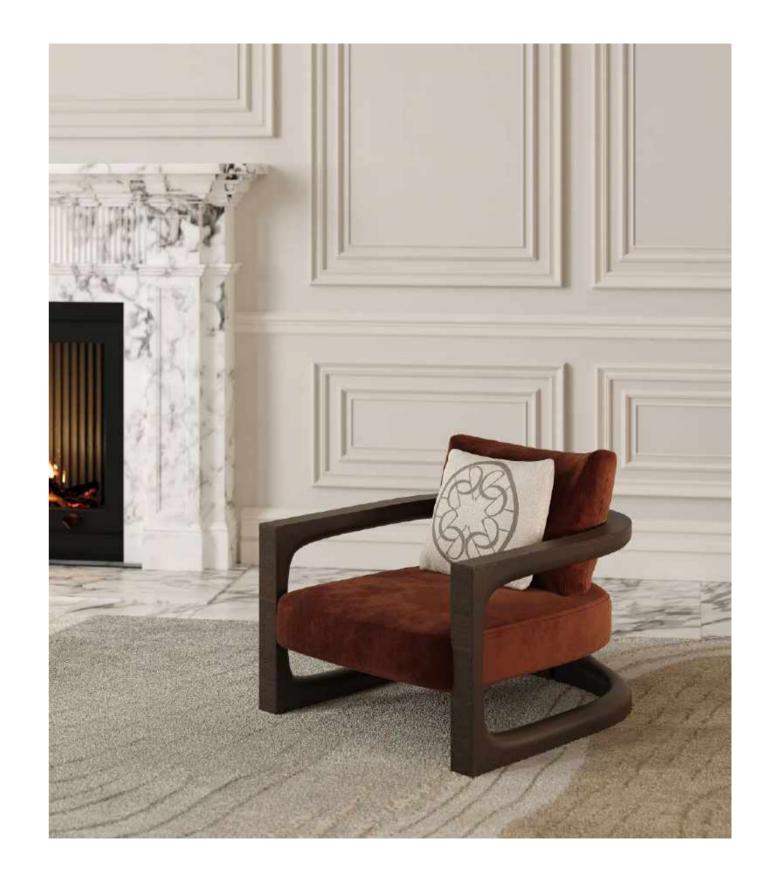

MAISON

Introducing **LOBSTER** by Carlo Colombo, a captivating art design piece. Inspired by the mystical allure of the Arabian desert and the celestial wonders above, the **LOBSTER** Armchair embodies the spirit of the desert's nocturnal creatures and the breathtaking beauty of the cosmos.

Meticulously assembled steel frames, reminiscent of a lobster's carapace, enclose upholstered parts designed for both comfort and elegance. This exquisite piece not only captures the essence of luxury and sophistication but also offers a unique fusion of artistry and design that transcends time and trends.

# **LOBSTER**

Crafted with innovative design techniques, its sinuous curves evoke desert dunes, while the polished nickel finish mirrors the stars. Crafted with meticulous attention to detail, **LOBSTER** features polished nickel frames enclosing upholstered parts designed for both comfort and elegance. With customizable upholstery options, it adapts to individual preferences and interior decor styles.