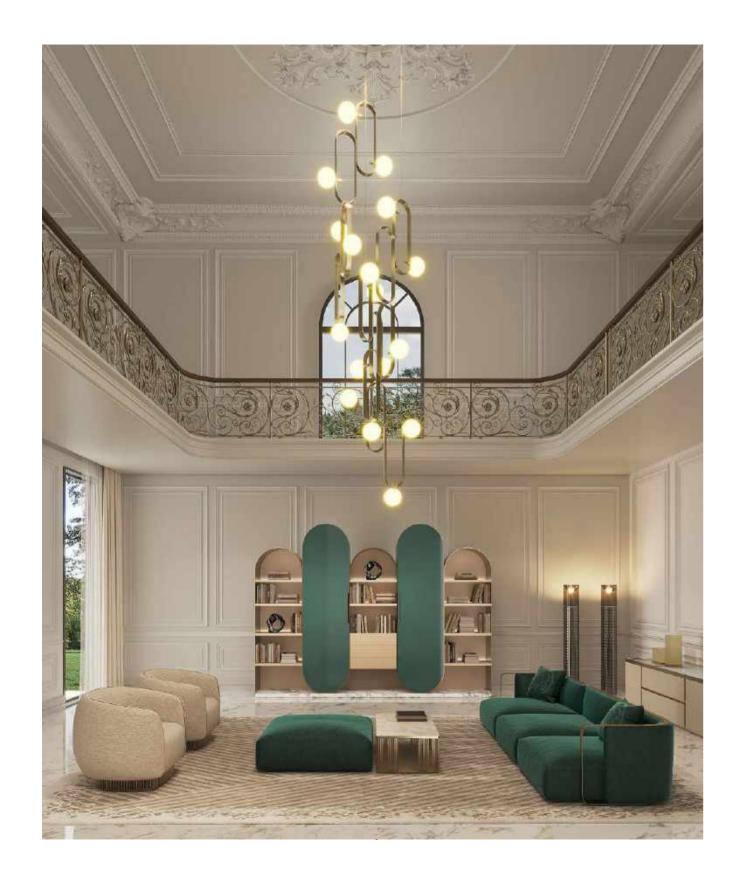

A SA

MAISON

Step into an enchanting space where the **HORIZON Bookcase** stands as a sculptural masterpiece, echoing the shifting sands of the desert with its modular design and captivating structure. Soft lighting from within illuminates the room, creating an atmosphere of inspiration and exploration.

Adding to the allure is the **PEARL chandelier**, casting a spellbinding glow with its grand candelabra adorned with luminescent pearls, enveloping the room in a soft, radiant embrace of beauty and brilliance.