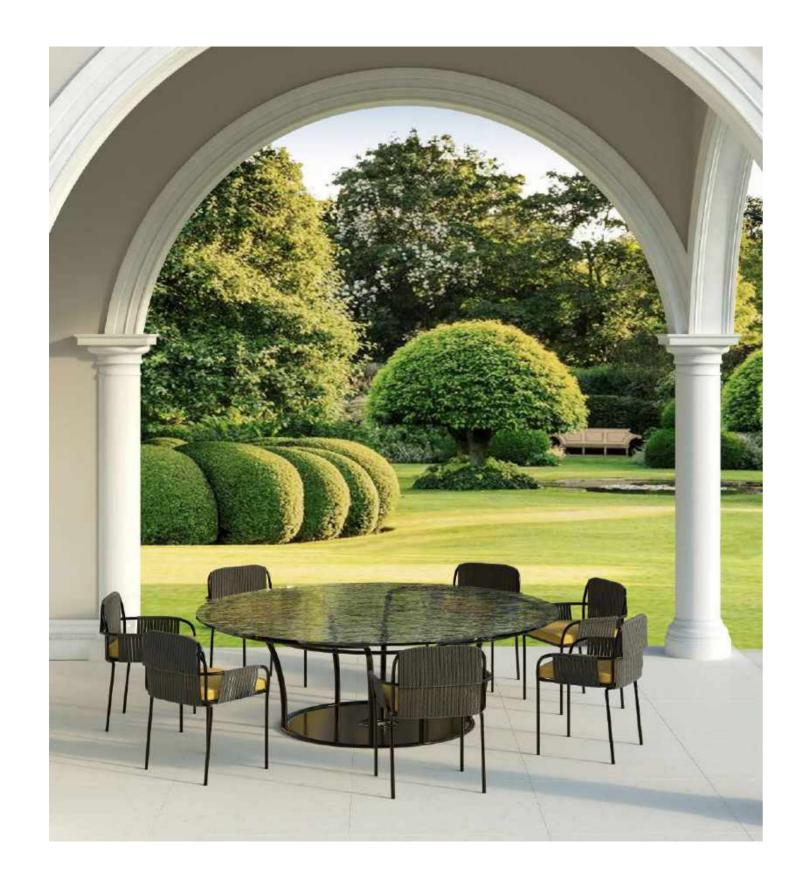

107

MAISON

The **EHDEN Outdoor Collection**, a breathtaking ensemble inspired by the verdant splendor of the legendary Garden of Ehden, where centuries-old trees whisper tales of ancient mysteries and lush foliage blankets the landscape in a tapestry of green.

Each piece in the collection captures the essence of outdoor elegance and tranquility, inviting you to immerse yourself in the timeless beauty of nature, where every detail reflects the timeless allure of nature and the captivating magic of the Nights of Wonder Collection.

#### **EHDEN SOFA**

The Armchair and Sofa boast a design reminiscent of the Garden's organic allure, with a structure in dark bronze and intricate woven dark rope detailing adorning the iconic armrests. Base in painted steel with elastic belts and water-repellent polyester fiber lining.

#### **EHDEN TABLE**

For alfresco dining experiences, the Dining Table exudes sophistication with its dark bronze steel structure and sleek thermoformed glass top, available in two versatile dimensions to accommodate gatherings of any size. Collection is completed with series of **EHDEN Coffee tables**.