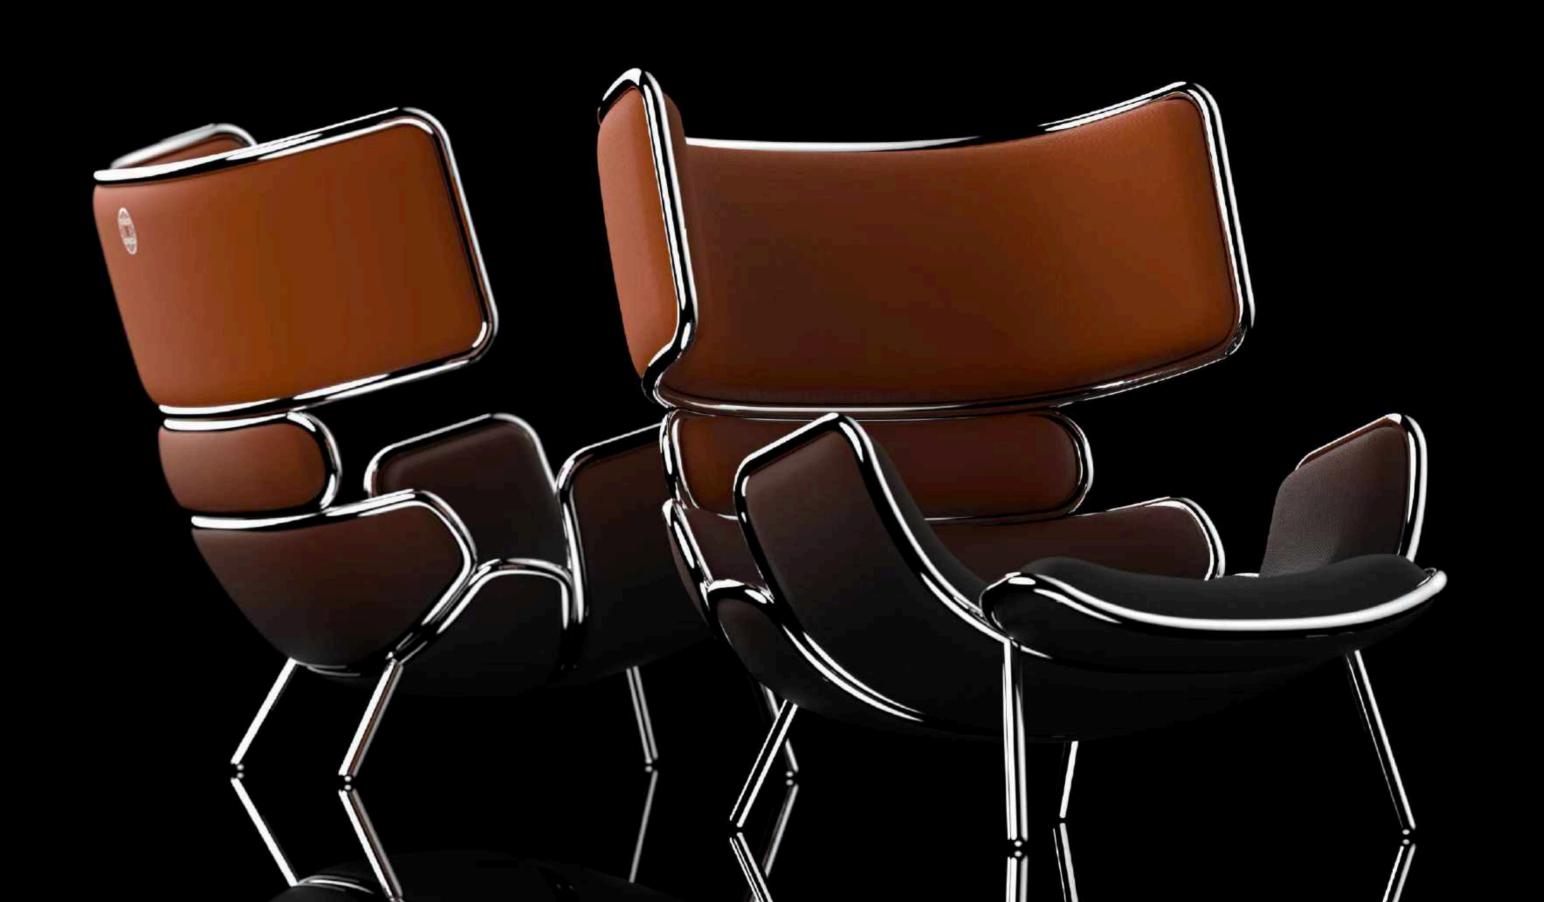

MAISON

Introducing **LOBSTER** by Carlo Colombo, a captivating art design piece. Inspired by the mystical allure of the Arabian desert and the celestial wonders above, the **LOBSTER** Armchair embodies the spirit of the desert's nocturnal creatures and the breathtaking beauty of the cosmos.

Meticulously assembled steel frames, reminiscent of a lobster's carapace, enclose upholstered parts designed for both comfort and elegance. This exquisite piece not only captures the essence of luxury and sophistication but also offers a unique fusion of artistry and design that transcends time and trends.

# **LOBSTER**

Crafted with innovative design techniques, its sinuous curves evoke desert dunes, while the polished nickel finish mirrors the stars. Crafted with meticulous attention to detail, **LOBSTER** features polished nickel frames enclosing upholstered parts designed for both comfort and elegance. With customizable upholstery options, it adapts to individual preferences and interior decor styles.