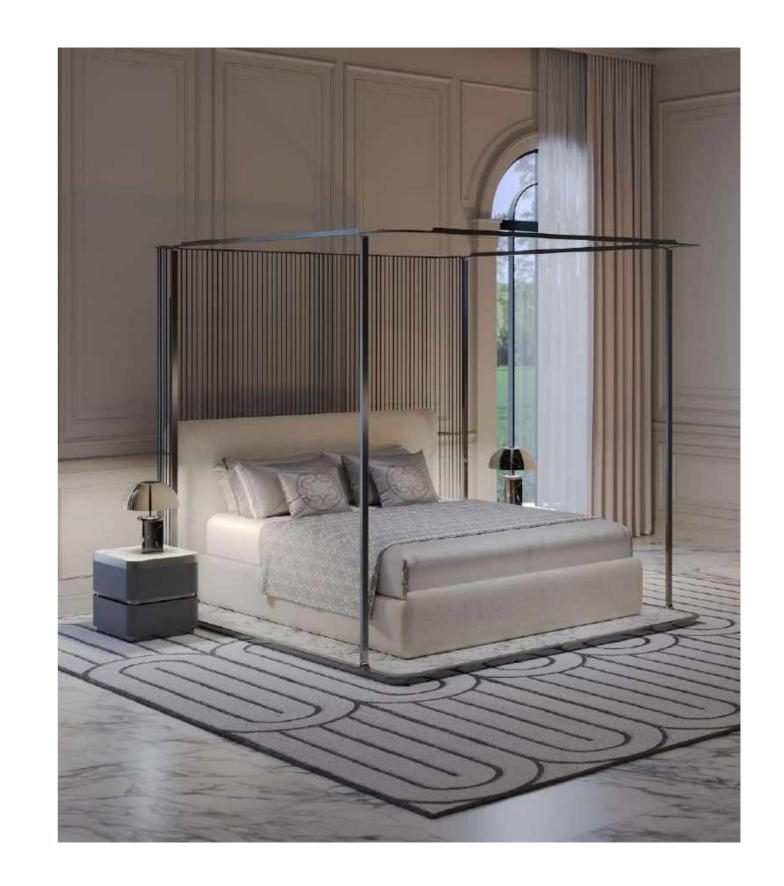

MAISON

Inspired by the opulent grandeur of master suites found in palatial residences, the **LAYL Bed** embodies unparalleled luxury and sophistication. Its canopy design evokes a sense of intimacy and indulgence, providing a sanctuary for rest and rejuvenation.

## **LAYL**

Crafted with meticulous attention to detail, its stunning design, available in polished nickel finish, evokes the star-studded skies. The 3D wood or marble platform provides a sense of grounding, while upholstery options from the collection allow for personalisation, ensuring a perfect blend of comfort and elegance.