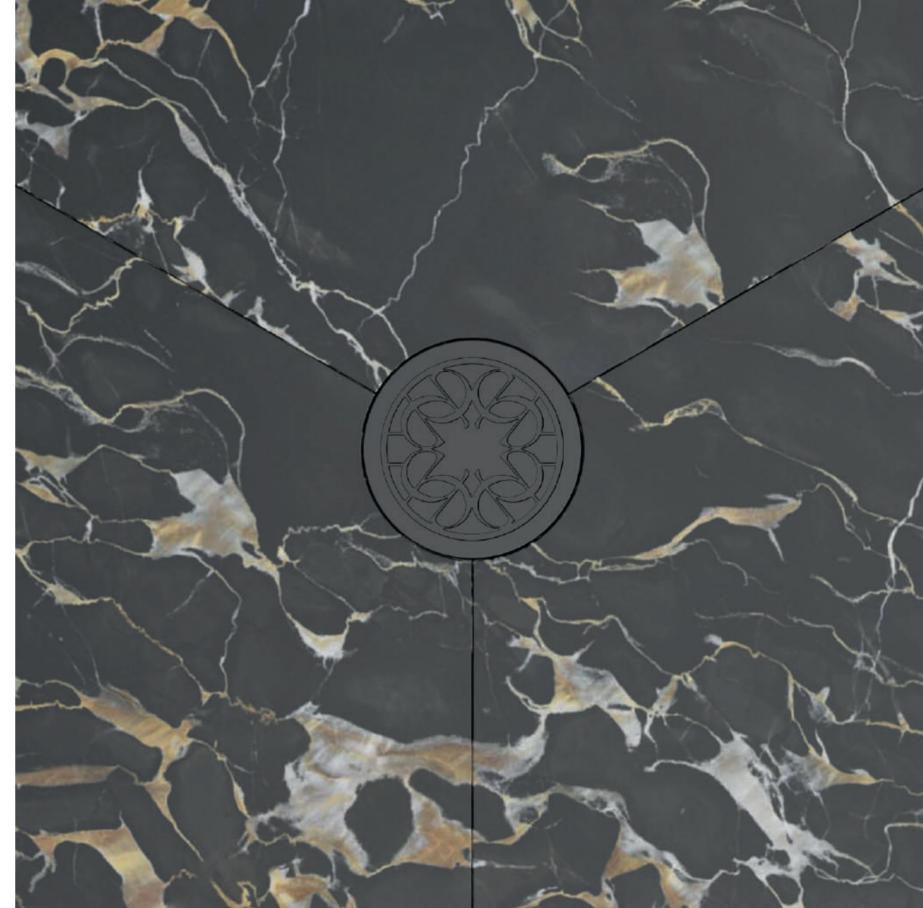

#### **MONOGRAM TABLE**

Featuring the signature ELIE SAAB monogram design in its base, the table is a masterpiece of elegance and sophistication. With options polished nickel, sparkling bronze, polished gold or bronzed metal, each choice exudes luxury and refinement. Customisable with luxurious marble or wood tops from the collection.