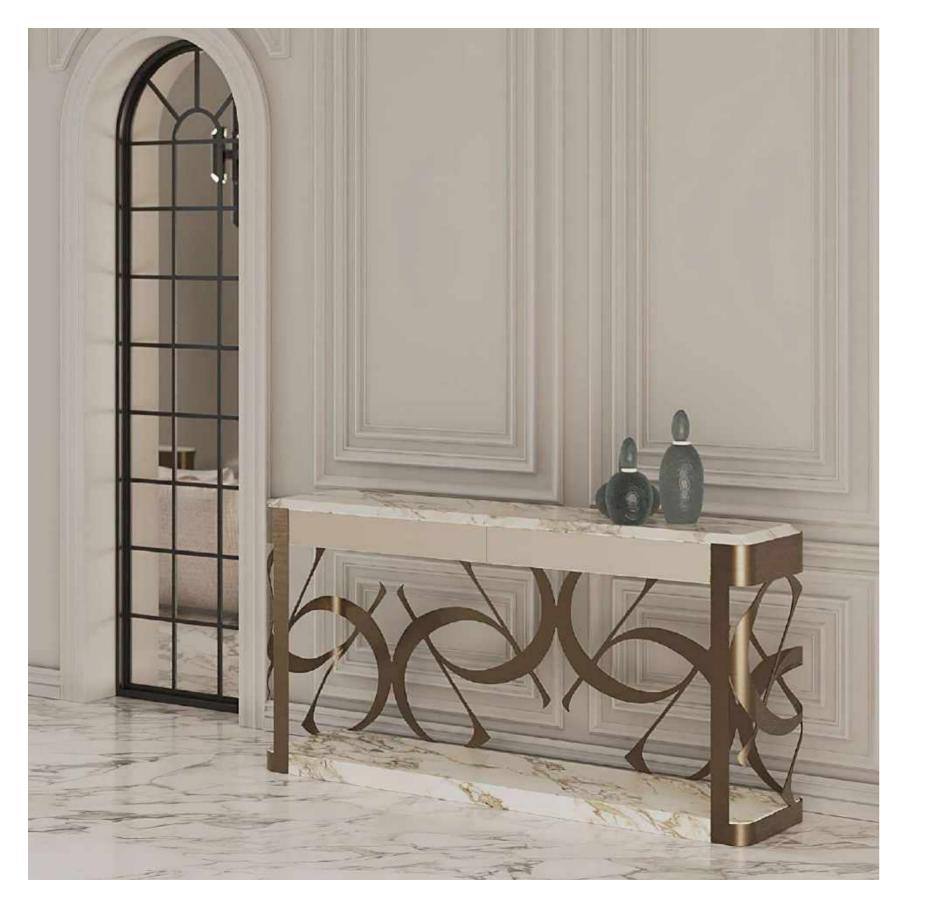

### **ECUSSON**

Inspired by Art Deco opulence, this console exudes sophistication with the brand's monogram elegantly incorporated into the base. Offering a choice of metals like polished nickel, sparkling bronze, polished gold or bronzed metal, two drawers and customizable options for marble or lacquered wood tops and base inserts, it epitomizes refined luxury.