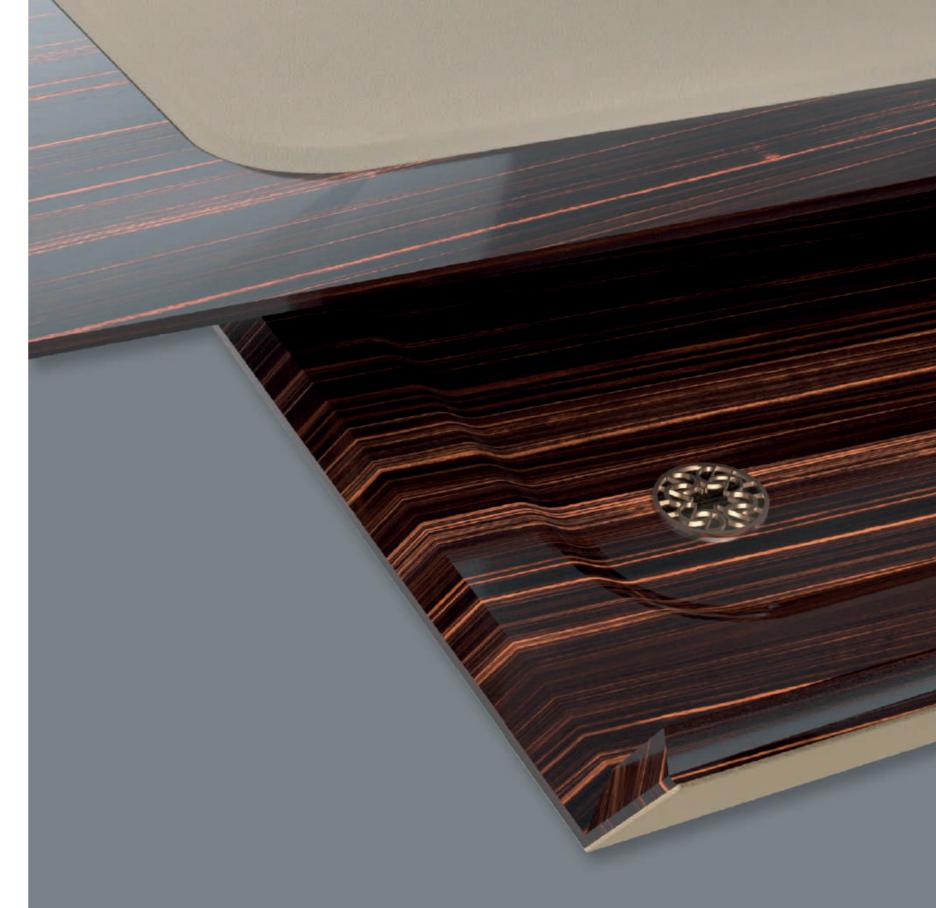

MAISON

In an elegant and prestigious presidential office space, luxury and functionality converge seamlessly. Here, the ambiance exudes opulence and sophistication, with every detail meticulously curated to reflect the epitome of refinement.

The focal point of this distinguished setting is the **CLAIRE Office Desk**, a symbol of prestige crafted to fulfill the desires of an international clientele seeking the perfect synthesis of function and aesthetics. Adding to the allure of the space is the art design armchair **LOBSTER**, with its innovative design and luxurious materials, embodying a perfect blend of elegance and comfort.

## **CLAIRE**

Crafted from a harmonious combination of marble, polished ebony wood, and sumptuous leather, the office desk exudes opulence at every angle. Its bronzed metal finishings add a touch of refinement, elevating its aesthetic appeal to new heights. Configurable to individual tastes and preferences.