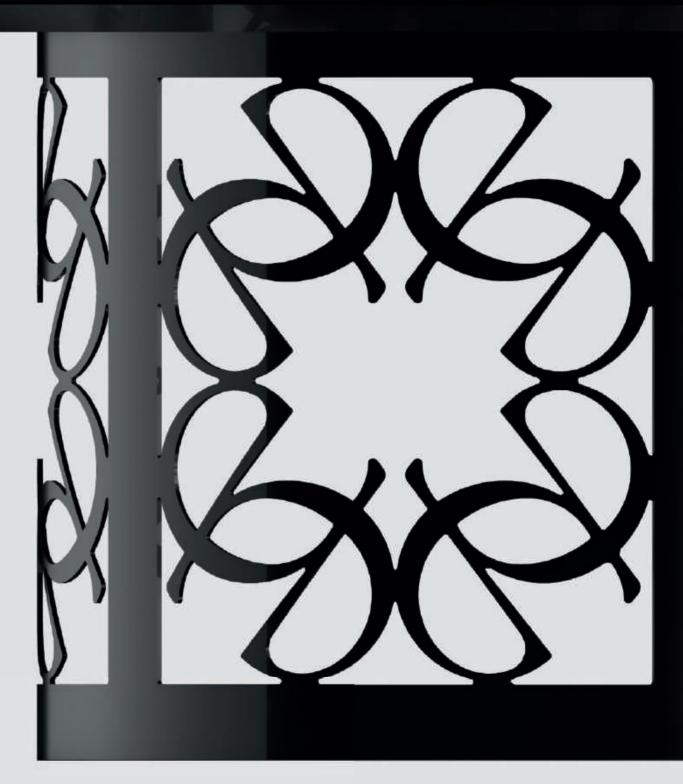

#### **MONOGRAM TABLE**

Featuring the signature ELIE SAAB monogram design in its base, the table is a masterpiece of elegance and sophistication. With options polished nickel, sparkling bronze, polished gold or bronzed metal, each choice exudes luxury and refinement. Customisable with luxurious marble or wood tops from the collection.