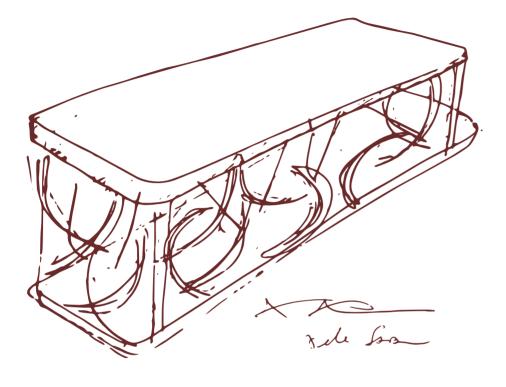

### **ECUSSON**

Inspired by Art Deco opulence, this console exudes sophistication with the brand's monogram elegantly incorporated into the base. Offering a choice of metals like polished nickel, sparkling bronze, polished gold or bronzed metal, two drawers and customizable options for marble or lacquered wood tops and base inserts, it epitomizes refined luxury.

### **LUNULA**

With its sleek elliptical silhouette and intricately designed metal base featuring the ELIE SAAB Monogram, this table epitomizes modern elegance. Available in polished nickel, sparkling bronze, polished gold, and bronzed metal finishes, its customizable top can be crafted from luxurious marble or wood.