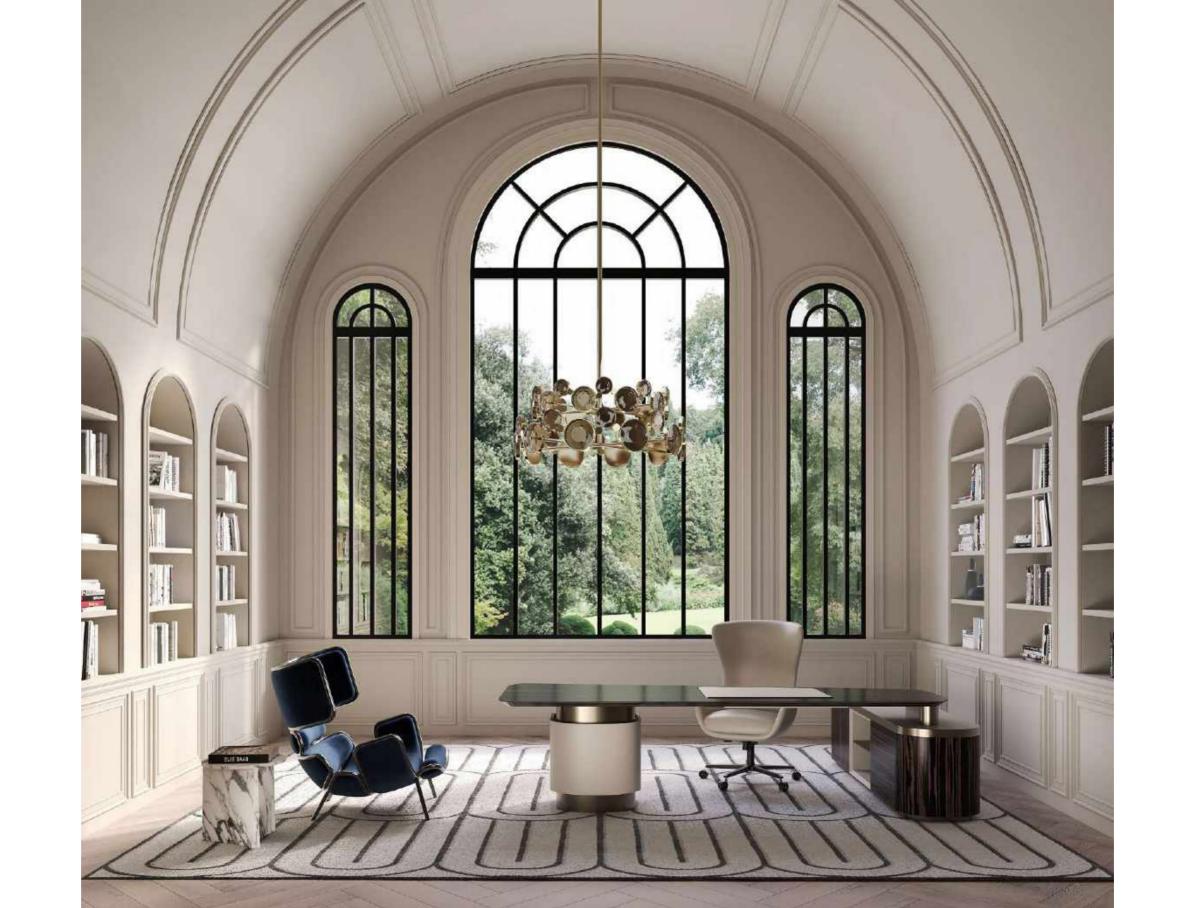

MAISON

In an elegant and prestigious presidential office space, luxury and functionality converge seamlessly. Here, the ambiance exudes opulence and sophistication, with every detail meticulously curated to reflect the epitome of refinement.

The focal point of this distinguished setting is the **CLAIRE Office Desk**, a symbol of prestige crafted to fulfill the desires of an international clientele seeking the perfect synthesis of function and aesthetics. Adding to the allure of the space is the art design armchair **LOBSTER**, with its innovative design and luxurious materials, embodying a perfect blend of elegance and comfort.

## **CLAIRE**

Crafted from a harmonious combination of marble, polished ebony wood, and sumptuous leather, the office desk exudes opulence at every angle. Its bronzed metal finishings add a touch of refinement, elevating its aesthetic appeal to new heights. Configurable to individual tastes and preferences.