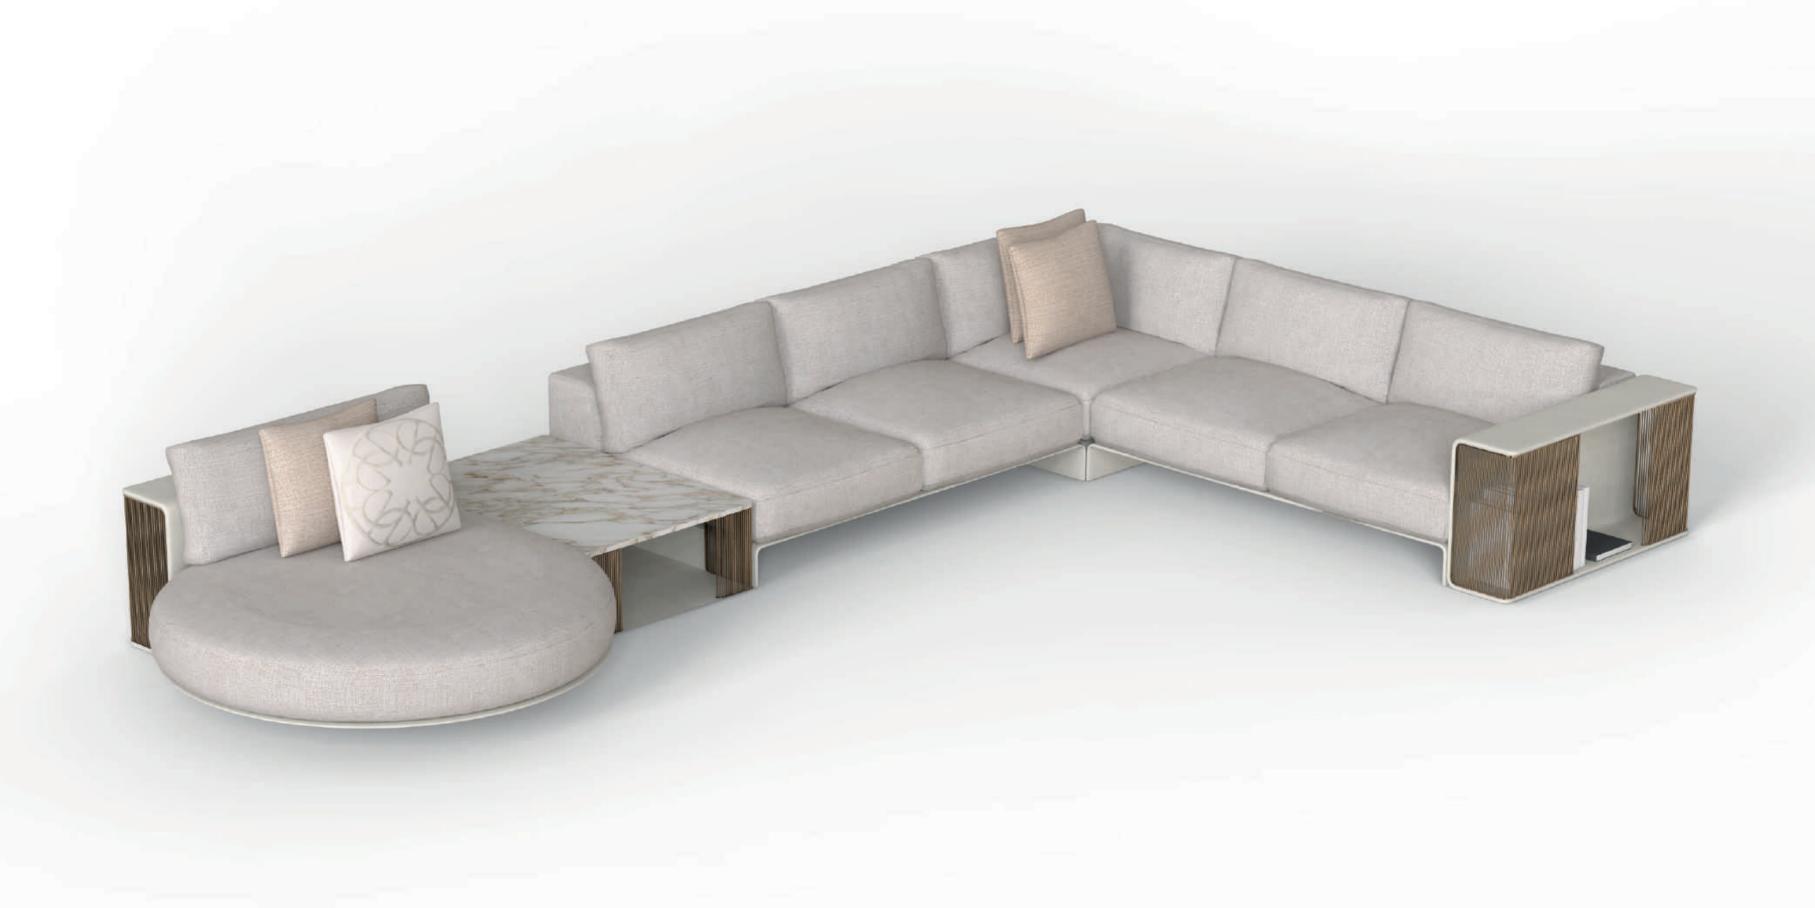

107

MAISON

The **EHDEN Outdoor Collection**, a breathtaking ensemble inspired by the verdant splendor of the legendary Garden of Ehden, where centuries-old trees whisper tales of ancient mysteries and lush foliage blankets the landscape in a tapestry of green.

Each piece in the collection captures the essence of outdoor elegance and tranquility, inviting you to immerse yourself in the timeless beauty of nature, where every detail reflects the timeless allure of nature and the captivating magic of the Nights of Wonder Collection.

#### **EHDEN SOFA**

The Armchair and Sofa boast a design reminiscent of the Garden's organic allure, with a structure in dark bronze and intricate woven dark rope detailing adorning the iconic armrests. Base in painted steel with elastic belts and water-repellent polyester fiber lining.