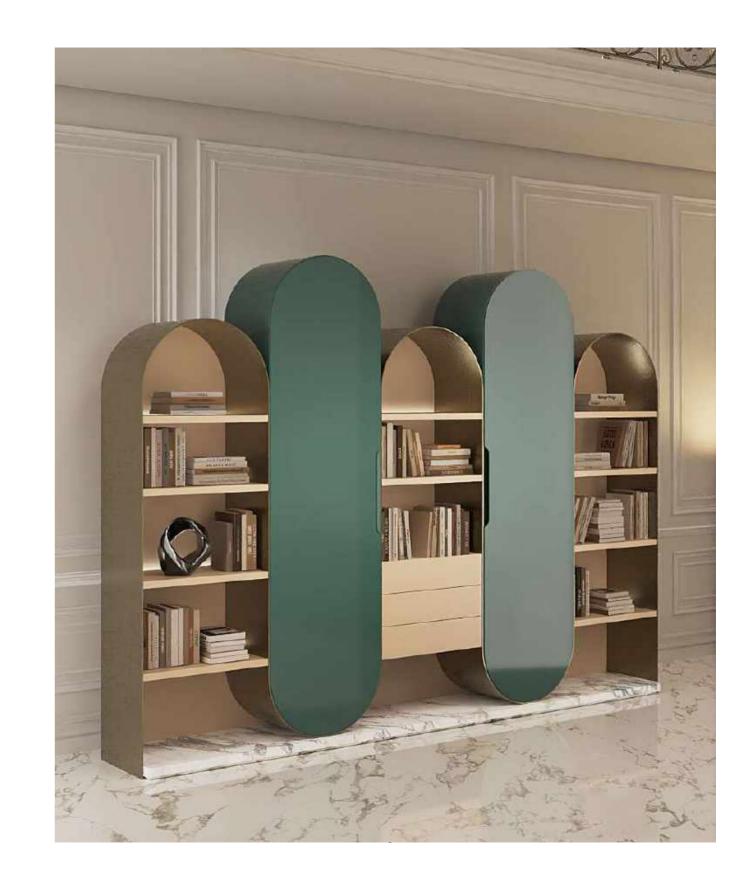

A SA

MAISON

Step into an enchanting space where the **HORIZON Bookcase** stands as a sculptural masterpiece, echoing the shifting sands of the desert with its modular design and captivating structure. Soft lighting from within illuminates the room, creating an atmosphere of inspiration and exploration.