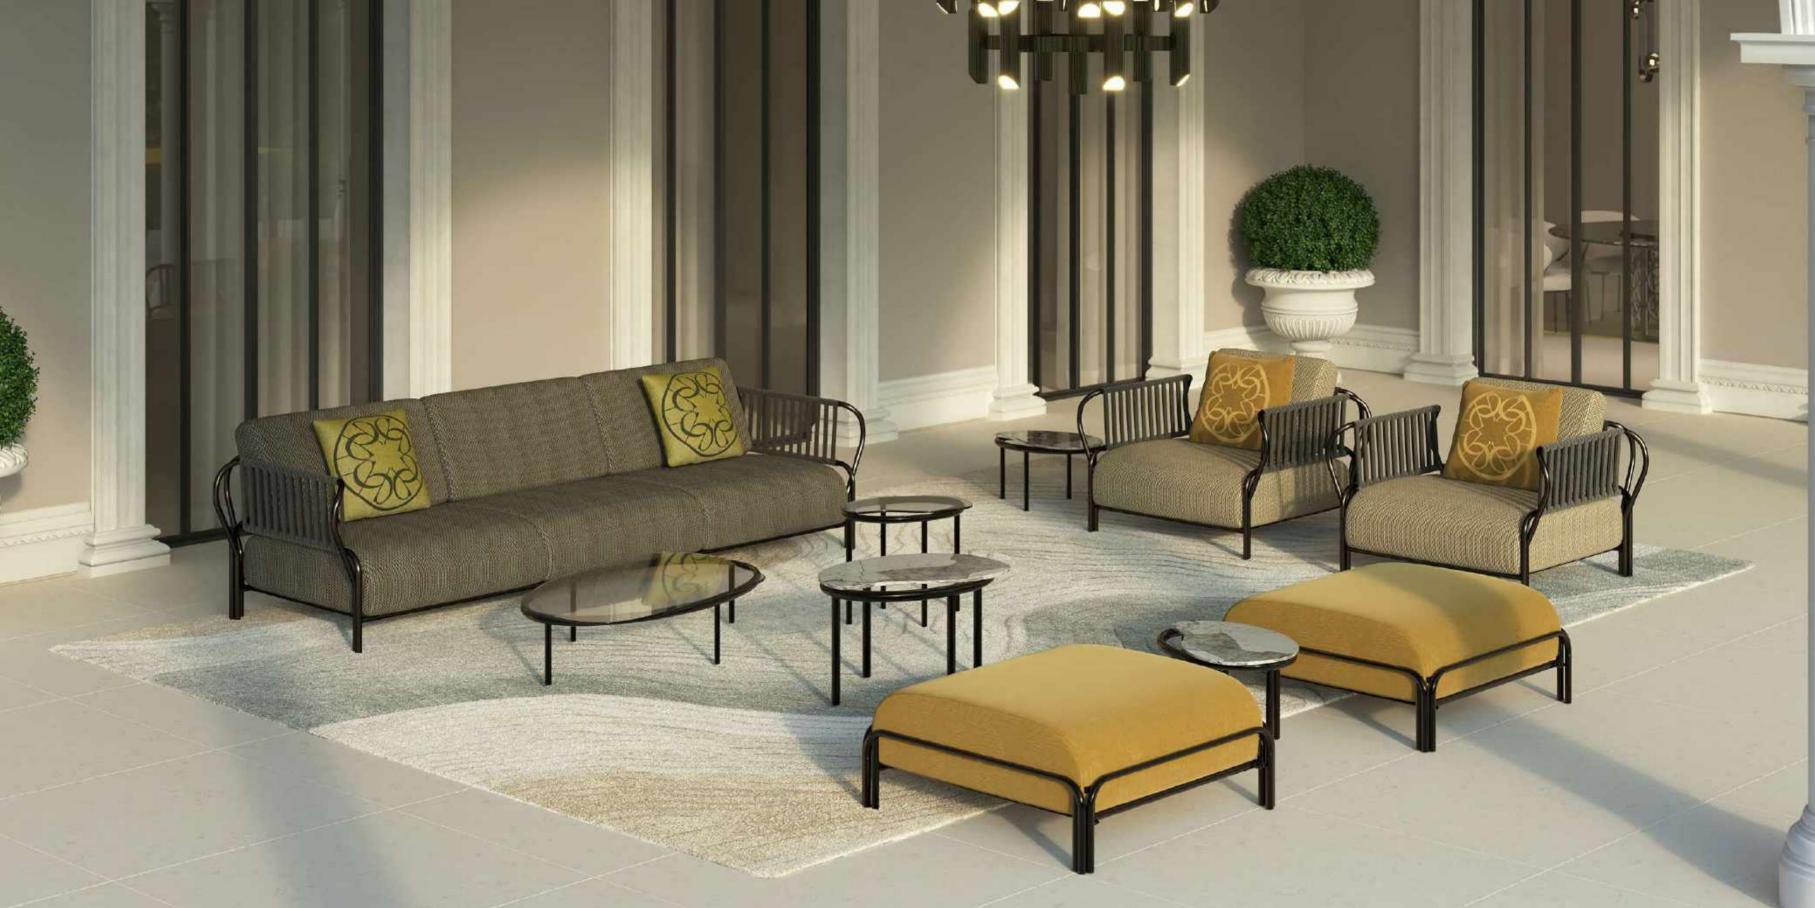

MAISON

As daylight floods through the windows, casting a gentle glow across the living area, the **LEGACY Sofa** takes center stage, evoking timeless elegance. With new elements and configurations introduced, the sofa remains a timeless centerpiece of the collection.

Alongside, the **ALHENA Armchair** invites you to step into the enchanting world of the Nights of Wonder collection. Inspired by the celestial beauty of the Gemini constellation, it embodies sophistication and duality. Crafted with passion, every curve and stitch reflects the creativity of ELIE SAAB Maison.

# **LEGACY**

A collection of modular sofas, upholstered in luxurious fabric or leather, offers versatility and flexibility, allowing for customizable seating arrangements. Built with a plywood structure for durability, these sofas feature masterfully crafted armrests in bronzed metal or polished nickel, adorned with leather upholstery, enhancing their luxurious appeal.

# **ALHENA**

Crafted with precision, its solid ash mocha or lacquered metal frame and plush seat structure offer luxurious comfort. Choose from a selection of leather or fabrics from the collection, adding a unique touch to this exquisite piece.