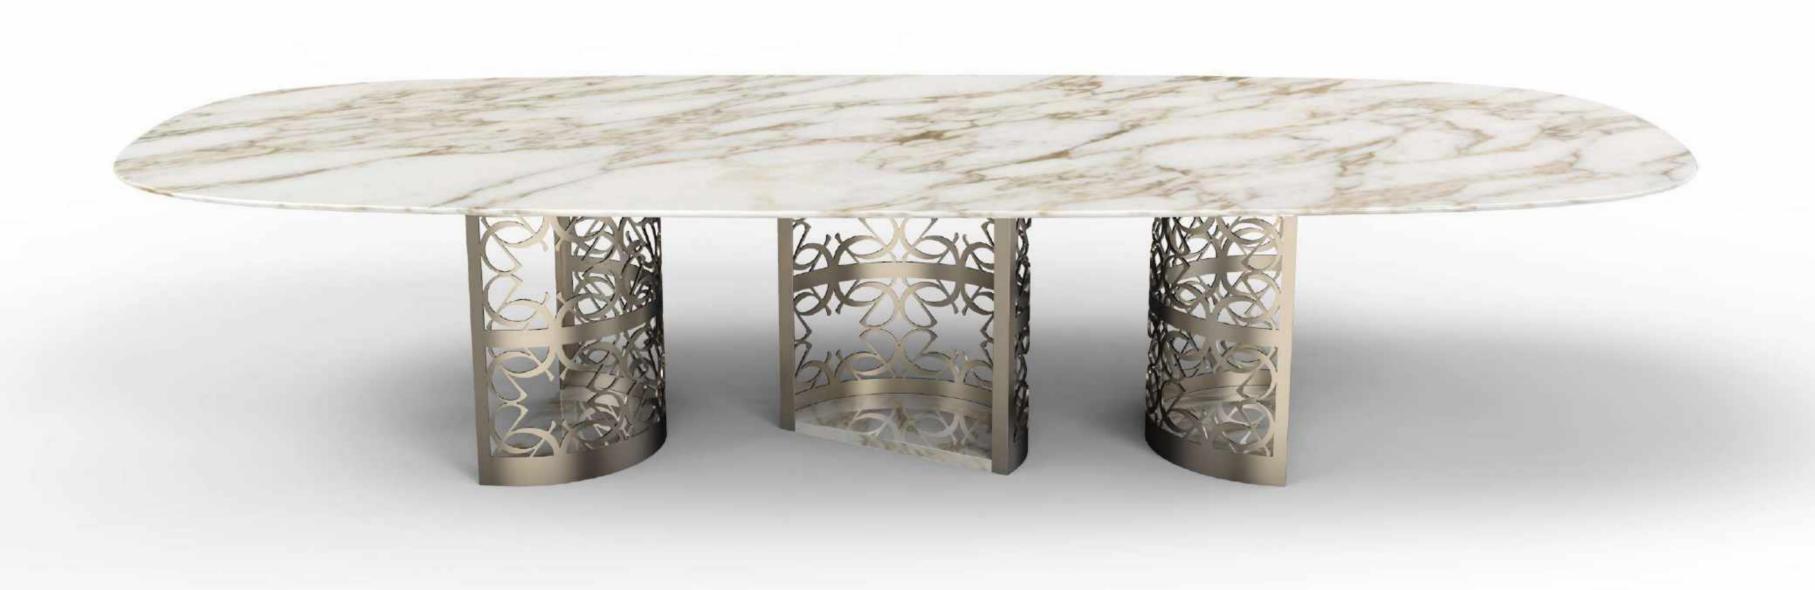

### **LUNULA**

With its sleek elliptical silhouette and intricately designed metal base featuring the ELIE SAAB Monogram, this table epitomizes modern elegance. Available in polished nickel, sparkling bronze, polished gold, and bronzed metal finishes, its customizable top can be crafted from luxurious marble or wood.