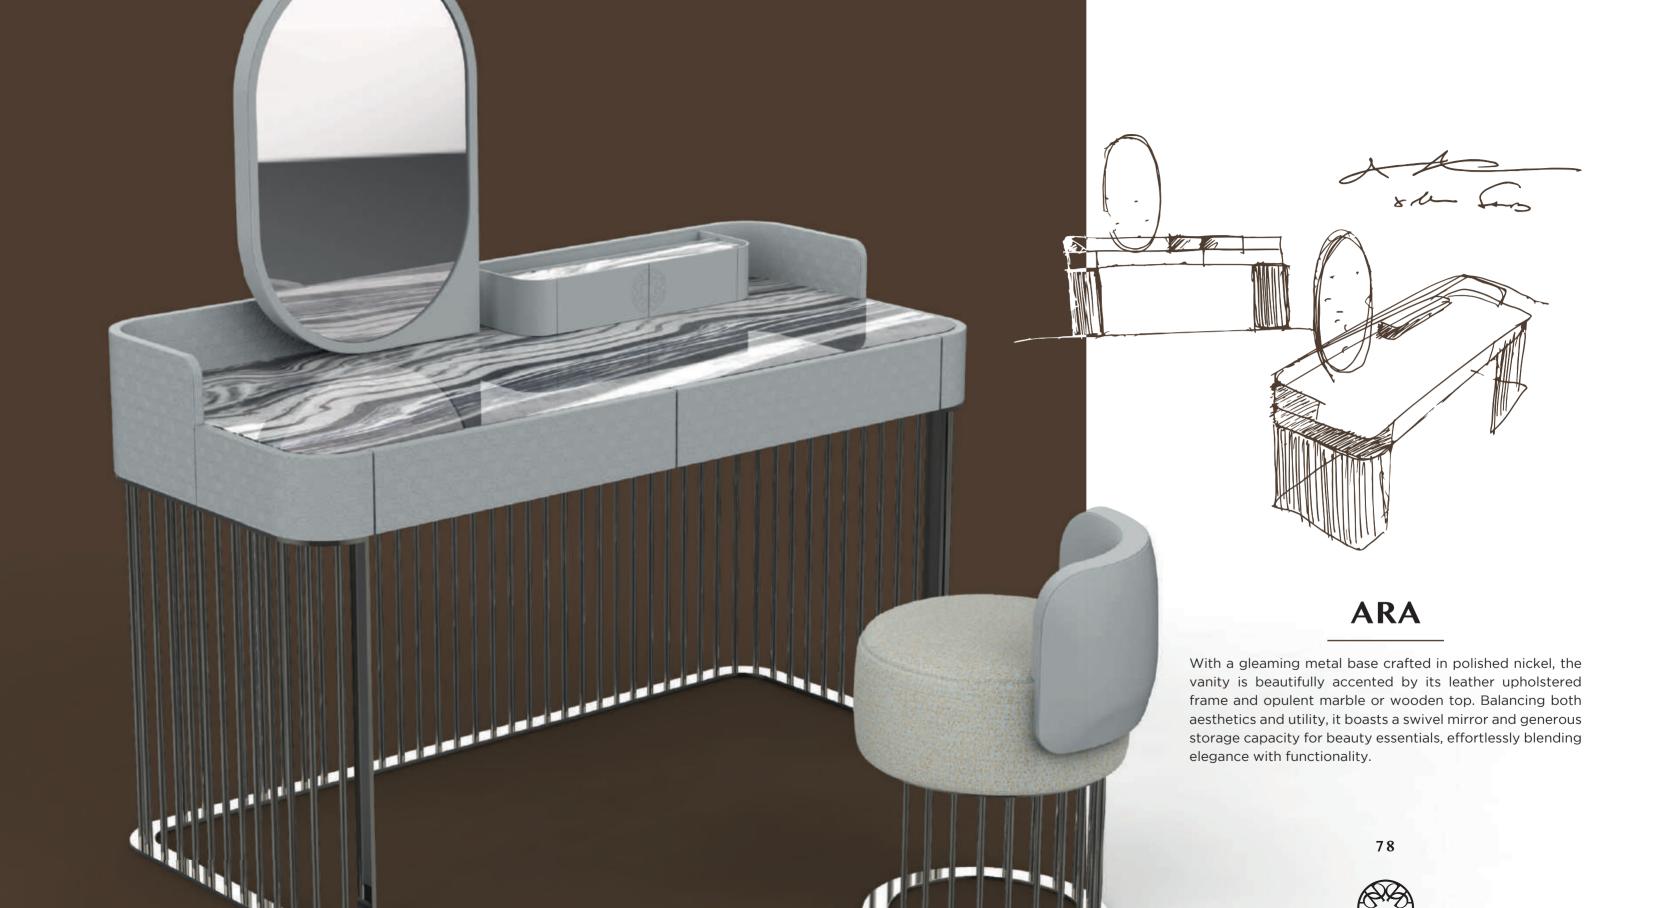

MAISON

Enter a world of unparalleled luxury and elegance, where sophistication and grace permeate every corner.

At the heart of this exquisite dressing area is the **ARA Vanity**, named after the brightest star in the sky, embodying the brand's dedication to luxury and refinement.

Paired with the SHAMS Mirror, illuminating your space with unparalleled luminosity and elegance, and the ELIE SAAB Maison wardrobe system, where luxury meets versatility, your dressing area transforms into a sanctuary of sartorial expression and timeless elegance. Indulge in the ultimate luxury experience.

## **LAYL**

Crafted with meticulous attention to detail, its stunning design, available in polished nickel finish, evokes the star-studded skies. The 3D wood or marble platform provides a sense of grounding, while upholstery options from the collection allow for personalisation, ensuring a perfect blend of comfort and elegance.