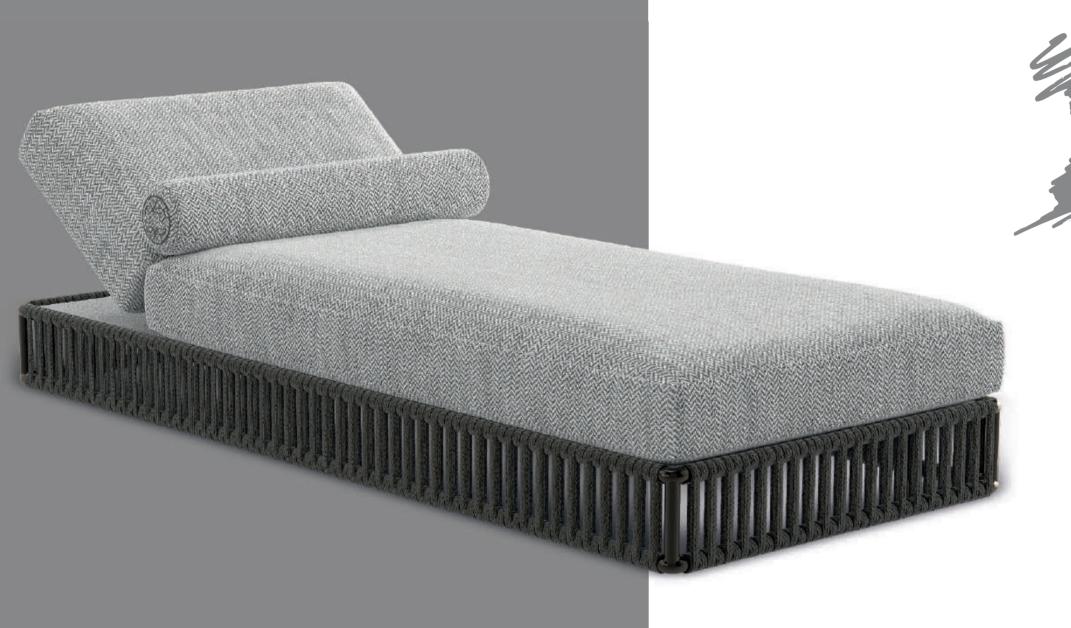

## **EHDEN SUNBED**

Crafted for luxurious relaxation, the sunbed features a dark bronze base covered by woven dark rope moka fabric. Cushioning available in all outdoor fabrics from the collection adorned with an exclusive ELIE SAAB monogram details on right and left side of roll cushion.