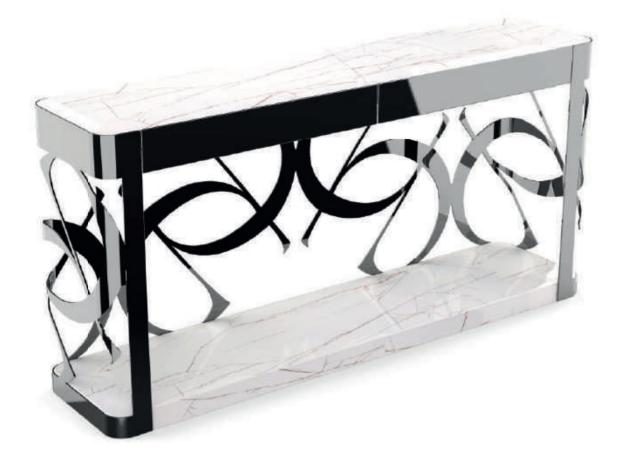

### **MONOGRAM CONSOLE**

Featuring a metal base available in various finishes such as polished nickel, sparkling bronze, polished gold or bronzed metal, each intricately sculpted with the signature ELIE SAAB Monogram, the console exudes sophistication and ingenuity. Top and base are created from the finest marble or lacquered wood from the collection.