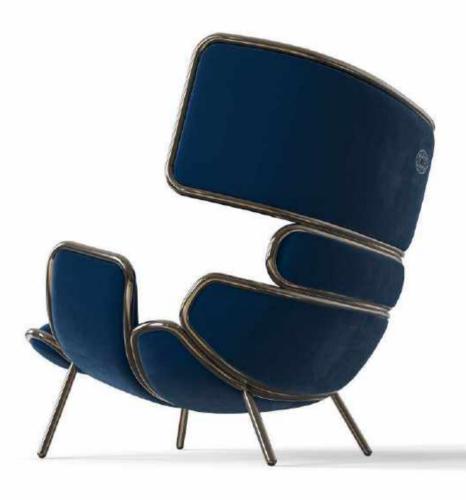

MAISON

Introducing **LOBSTER** by Carlo Colombo, a captivating art design piece. Inspired by the mystical allure of the Arabian desert and the celestial wonders above, the **LOBSTER** Armchair embodies the spirit of the desert's nocturnal creatures and the breathtaking beauty of the cosmos.

Meticulously assembled steel frames, reminiscent of a lobster's carapace, enclose upholstered parts designed for both comfort and elegance. This exquisite piece not only captures the essence of luxury and sophistication but also offers a unique fusion of artistry and design that transcends time and trends.

# **LOBSTER**

Crafted with innovative design techniques, its sinuous curves evoke desert dunes, while the polished nickel finish mirrors the stars. Crafted with meticulous attention to detail, **LOBSTER** features polished nickel frames enclosing upholstered parts designed for both comfort and elegance. With customizable upholstery options, it adapts to individual preferences and interior decor styles.