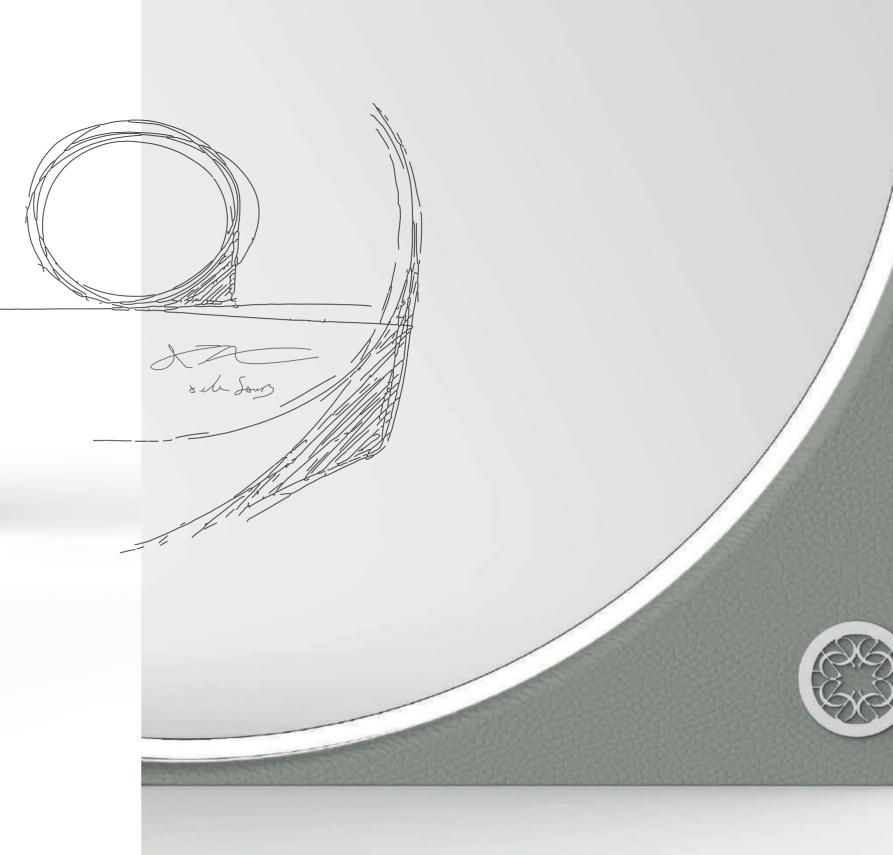

Paired with the SHAMS Mirror, illuminating your space with unparalleled luminosity and elegance, and the ELIE SAAB Maison wardrobe system, where luxury meets versatility, your dressing area transforms into a sanctuary of sartorial expression and timeless elegance. Indulge in the ultimate luxury experience.

#### **SHAMS**

Infusing spaces with luminosity and elegance, the mirrors are available in various sizes and shapes. Crafted with meticulous attention to detail, featuring wood panel frames with luxurious leather upholstery and the iconic ELIE SAAB monogram, the mirrors offer an option for LED backlighting, adding an ethereal glow.