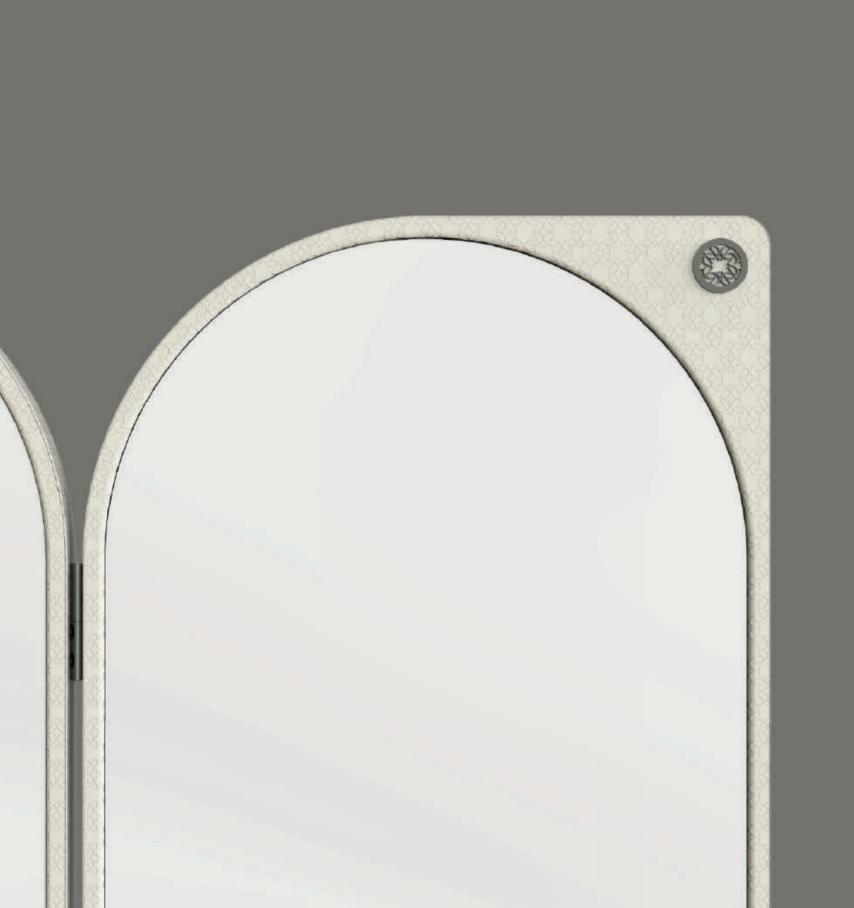

Paired with the SHAMS Mirror, illuminating your space with unparalleled luminosity and elegance, and the ELIE SAAB Maison wardrobe system, where luxury meets versatility, your dressing area transforms into a sanctuary of sartorial expression and timeless elegance. Indulge in the ultimate luxury experience.

#### **SHAMS**

Infusing spaces with luminosity and elegance, the mirrors are available in various sizes and shapes. Crafted with meticulous attention to detail, featuring wood panel frames with luxurious leather upholstery and the iconic ELIE SAAB monogram, the mirrors offer an option for LED backlighting, adding an ethereal glow.