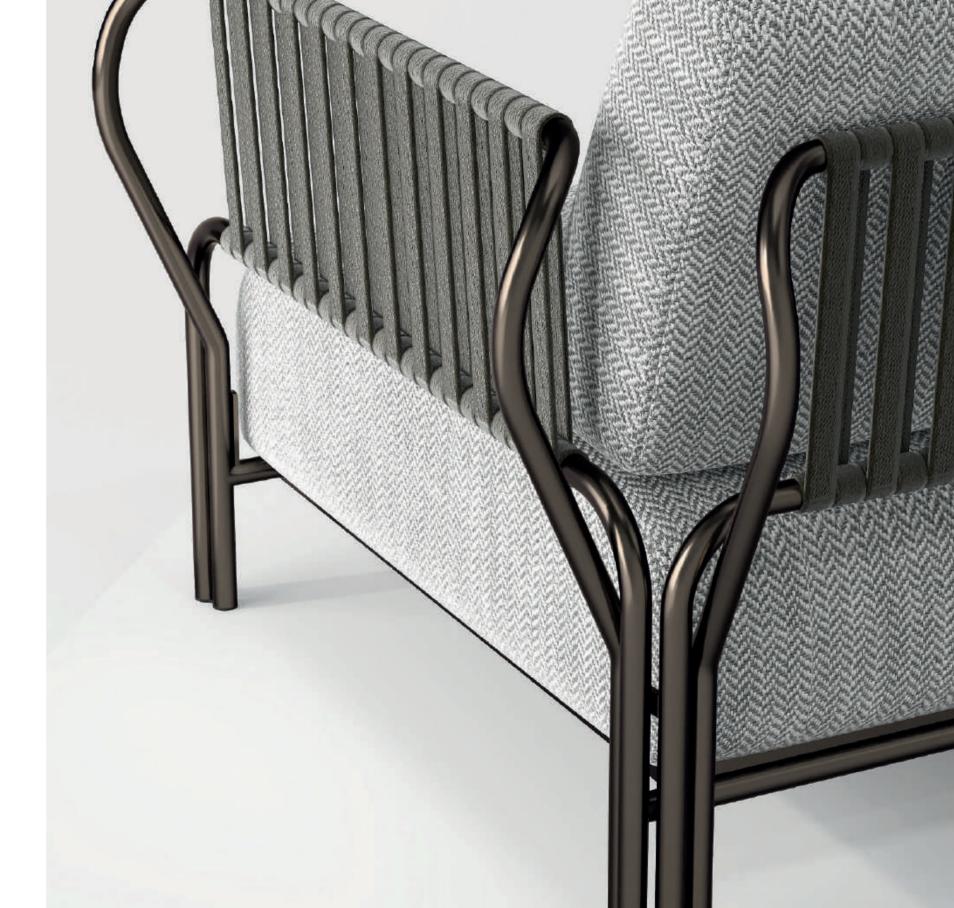

# **LEGACY**

A collection of modular sofas, upholstered in luxurious fabric or leather, offers versatility and flexibility, allowing for customizable seating arrangements. Built with a plywood structure for durability, these sofas feature masterfully crafted armrests in bronzed metal or polished nickel, adorned with leather upholstery, enhancing their luxurious appeal.

# **ALHENA**

Crafted with precision, its solid ash mocha or lacquered metal frame and plush seat structure offer luxurious comfort. Choose from a selection of leather or fabrics from the collection, adding a unique touch to this exquisite piece.