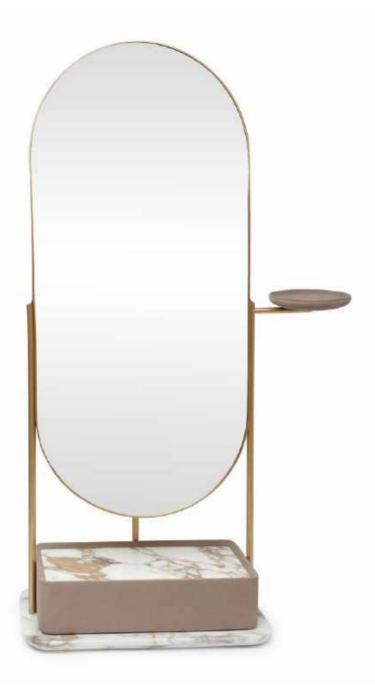

Crafted with meticulous detail, **THEIA Swivel Screen** and **VALET DE NUIT Mirror System** invite guests into a realm of luxury and refinement, transcending mere functionality, embodying elegance and versatility. Experience the magic of the night and immerse yourself in the timeless allure of the Nights of Wonder collection.

# **VALET DE NUIT**

Serving as a true personal assistant seamlessly integrated into any living space, the mirror system has a structure in bronzed metal or polished nickel finish. Customisable with leather drawer elements and accessories and a base available in all marbles from the collection.