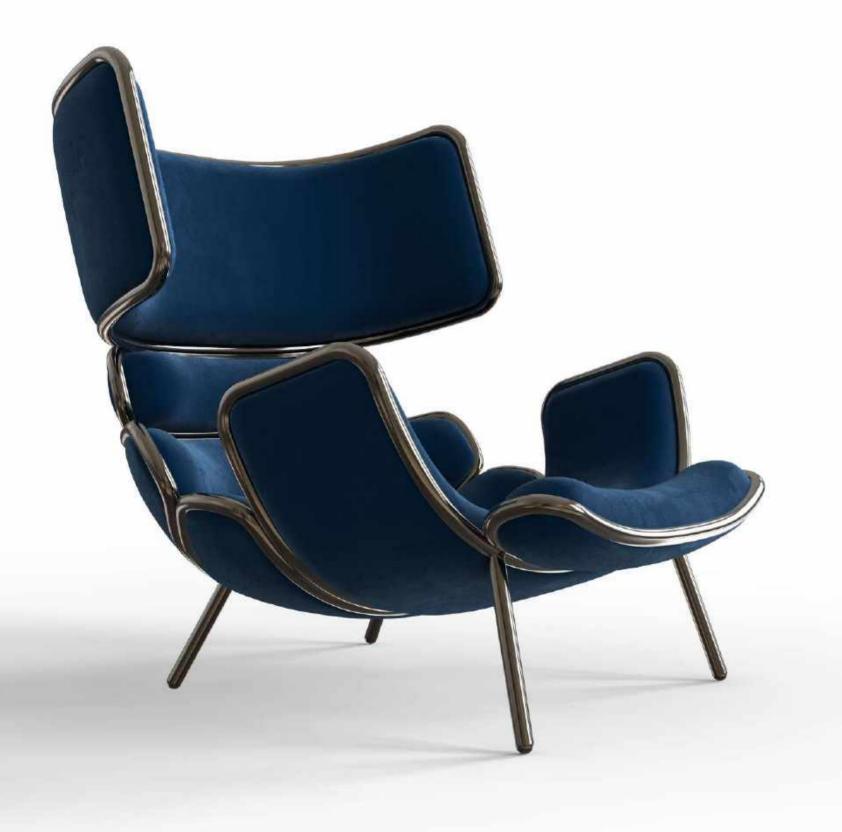

MAISON

Introducing **LOBSTER** by Carlo Colombo, a captivating art design piece. Inspired by the mystical allure of the Arabian desert and the celestial wonders above, the **LOBSTER** Armchair embodies the spirit of the desert's nocturnal creatures and the breathtaking beauty of the cosmos.

Meticulously assembled steel frames, reminiscent of a lobster's carapace, enclose upholstered parts designed for both comfort and elegance. This exquisite piece not only captures the essence of luxury and sophistication but also offers a unique fusion of artistry and design that transcends time and trends.

# **LOBSTER**

Crafted with innovative design techniques, its sinuous curves evoke desert dunes, while the polished nickel finish mirrors the stars. Crafted with meticulous attention to detail, **LOBSTER** features polished nickel frames enclosing upholstered parts designed for both comfort and elegance. With customizable upholstery options, it adapts to individual preferences and interior decor styles.