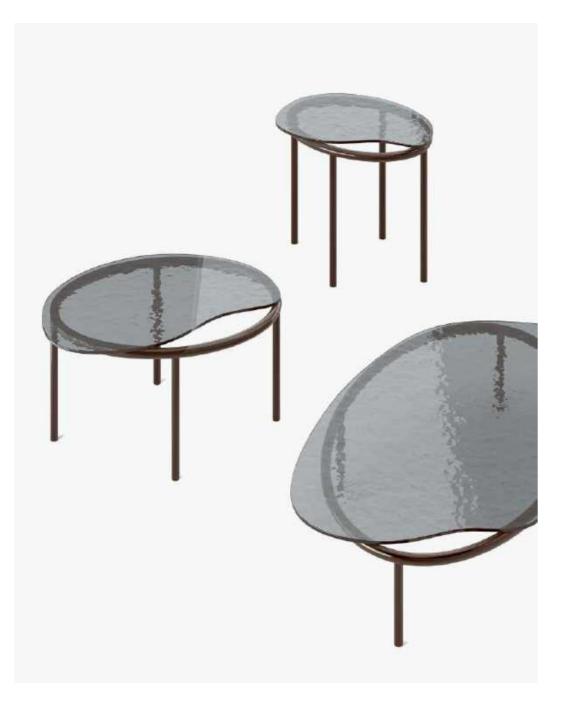

MAISON

In a space meticulously adorned with curated elegance, the captivating LUNULA Dining Table becomes the focal point, echoing the mesmerizing tones of the desert night sky. Enhanced by the prestigious ELIE SAAB monogram, it emanates an air of sophistication, ideal for hosting memorable gatherings under its luminous glow. Adjacent, the ECUSSON Console stands as a symbol of Art Deco opulence, its intricate design further enriching the room's allure. Completing the ensemble, the PALACE Sofa envelops the area in luxurious comfort, seamlessly blending with the atmosphere of timeless charm.

### **LUNULA**

With its sleek elliptical silhouette and intricately designed metal base featuring the ELIE SAAB Monogram, this table epitomizes modern elegance. Available in polished nickel, sparkling bronze, polished gold, and bronzed metal finishes, its customizable top can be crafted from luxurious marble or wood.