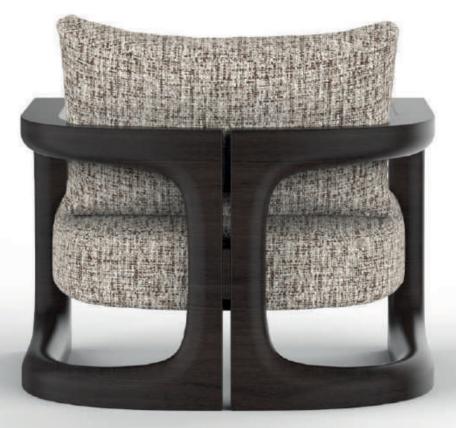

MAISON

Introducing **LOBSTER** by Carlo Colombo, a captivating art design piece. Inspired by the mystical allure of the Arabian desert and the celestial wonders above, the **LOBSTER** Armchair embodies the spirit of the desert's nocturnal creatures and the breathtaking beauty of the cosmos.

Meticulously assembled steel frames, reminiscent of a lobster's carapace, enclose upholstered parts designed for both comfort and elegance. This exquisite piece not only captures the essence of luxury and sophistication but also offers a unique fusion of artistry and design that transcends time and trends.

# **LOBSTER**

Crafted with innovative design techniques, its sinuous curves evoke desert dunes, while the polished nickel finish mirrors the stars. Crafted with meticulous attention to detail, **LOBSTER** features polished nickel frames enclosing upholstered parts designed for both comfort and elegance. With customizable upholstery options, it adapts to individual preferences and interior decor styles.