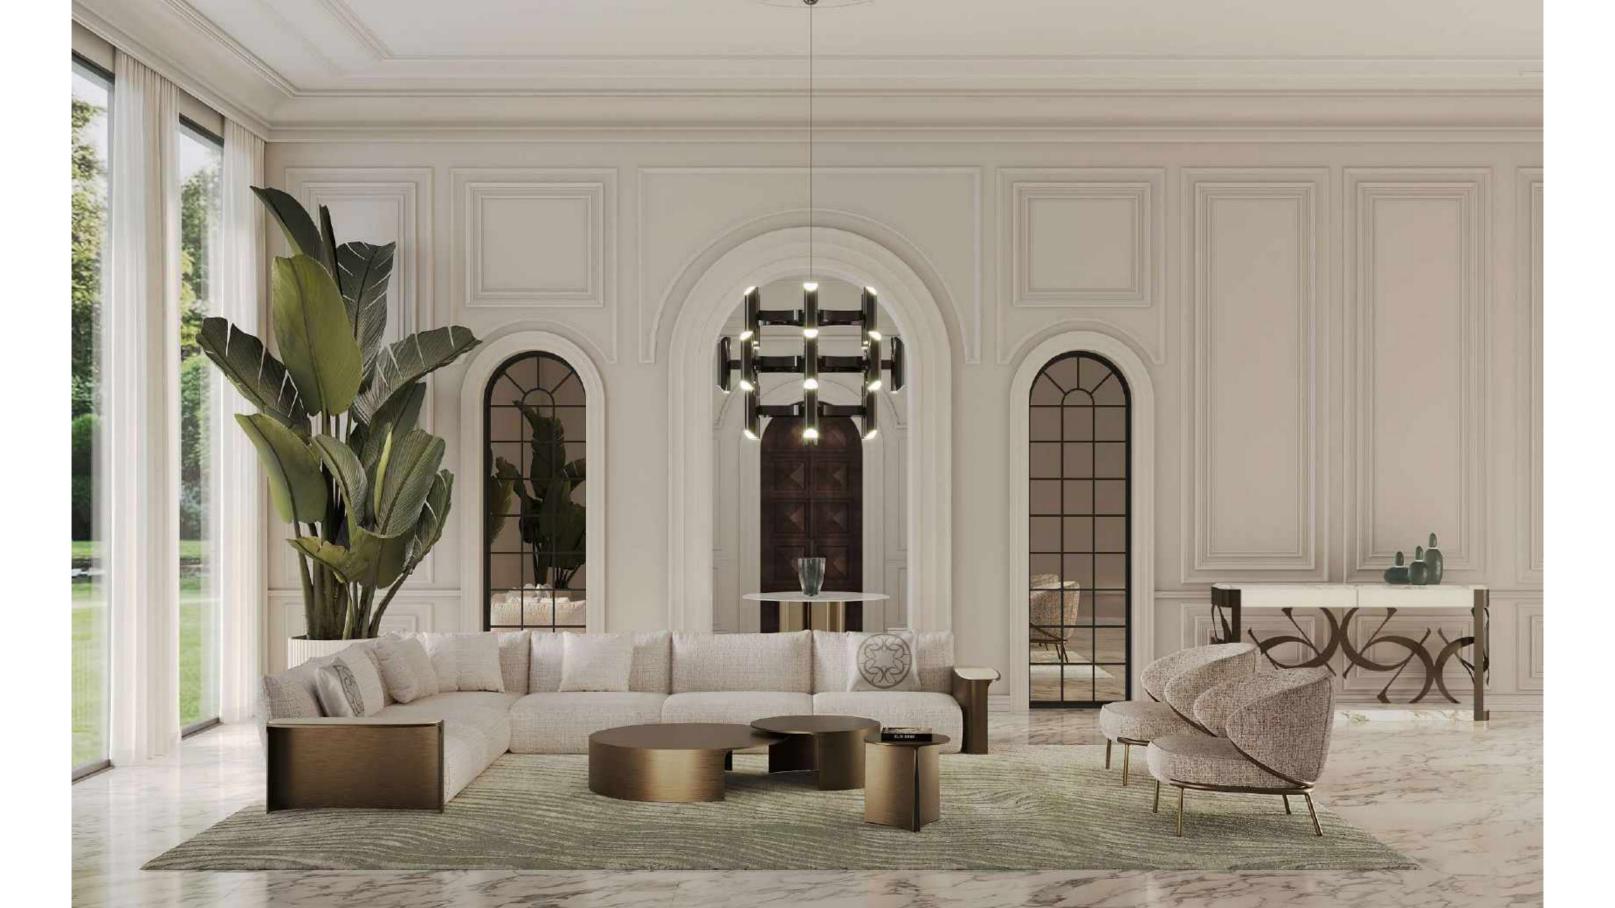

MAISON

In a space meticulously adorned with curated elegance, the captivating LUNULA Dining Table becomes the focal point, echoing the mesmerizing tones of the desert night sky. Enhanced by the prestigious ELIE SAAB monogram, it emanates an air of sophistication, ideal for hosting memorable gatherings under its luminous glow. Adjacent, the ECUSSON Console stands as a symbol of Art Deco opulence, its intricate design further enriching the room's allure. Completing the ensemble, the PALACE Sofa envelops the area in luxurious comfort, seamlessly blending with the atmosphere of timeless charm.

### **ECUSSON**

Inspired by Art Deco opulence, this console exudes sophistication with the brand's monogram elegantly incorporated into the base. Offering a choice of metals like polished nickel, sparkling bronze, polished gold or bronzed metal, two drawers and customizable options for marble or lacquered wood tops and base inserts, it epitomizes refined luxury.

### **LUNULA**

With its sleek elliptical silhouette and intricately designed metal base featuring the ELIE SAAB Monogram, this table epitomizes modern elegance. Available in polished nickel, sparkling bronze, polished gold, and bronzed metal finishes, its customizable top can be crafted from luxurious marble or wood.