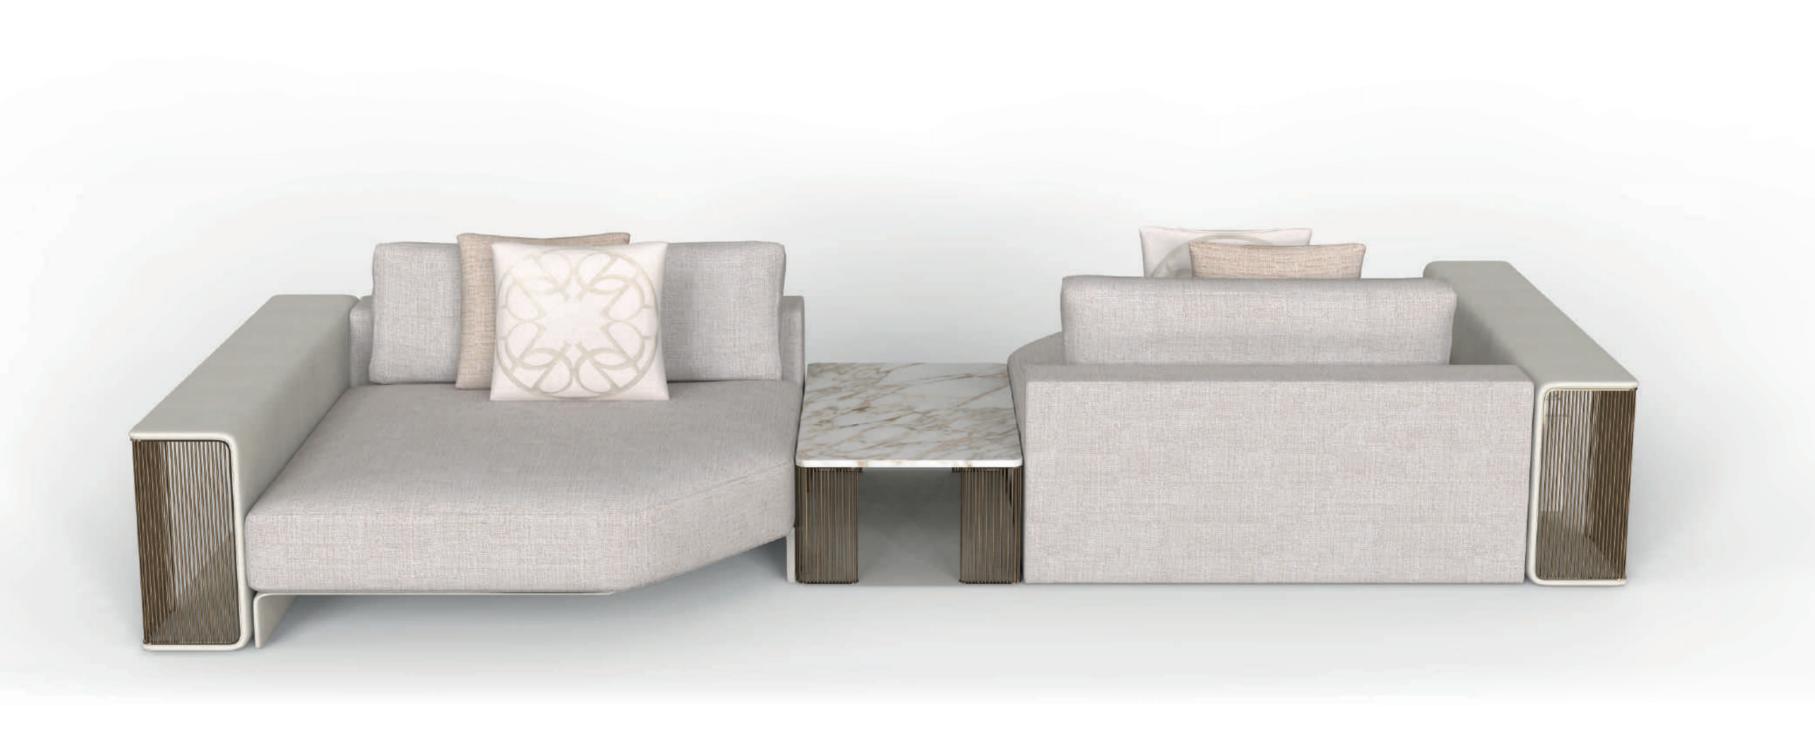

MAISON

As daylight floods through the windows, casting a gentle glow across the living area, the **LEGACY Sofa** takes center stage, evoking timeless elegance. With new elements and configurations introduced, the sofa remains a timeless centerpiece of the collection.

# **LEGACY**

A collection of modular sofas, upholstered in luxurious fabric or leather, offers versatility and flexibility, allowing for customizable seating arrangements. Built with a plywood structure for durability, these sofas feature masterfully crafted armrests in bronzed metal or polished nickel, adorned with leather upholstery, enhancing their luxurious appeal.