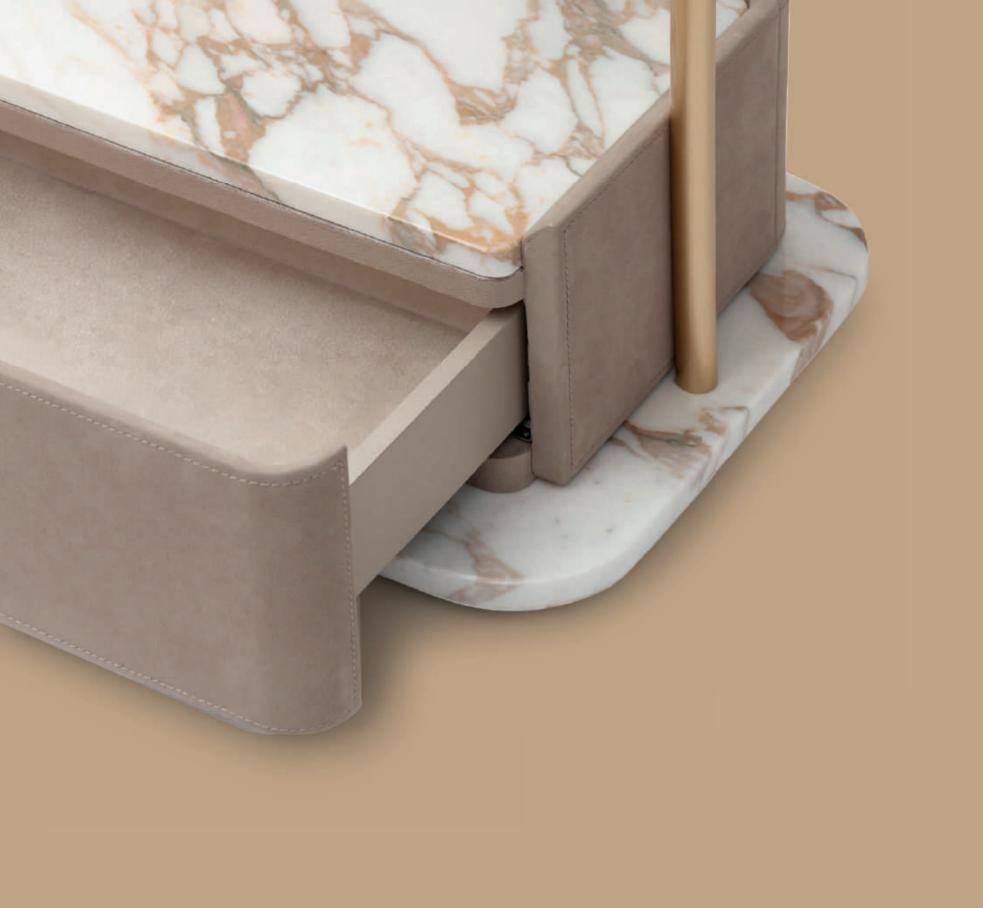

# **VALET DE NUIT**

Serving as a true personal assistant seamlessly integrated into any living space, the mirror system has a structure in bronzed metal or polished nickel finish. Customisable with leather drawer elements and accessories and a base available in all marbles from the collection.