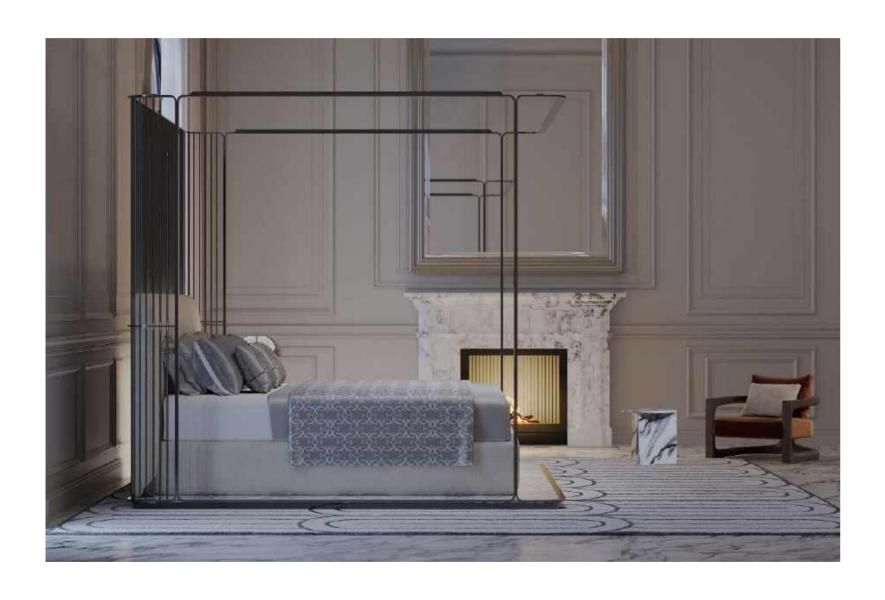

MAISON

Inspired by the opulent grandeur of master suites found in palatial residences, the **LAYL Bed** embodies unparalleled luxury and sophistication. Its canopy design evokes a sense of intimacy and indulgence, providing a sanctuary for rest and rejuvenation.

## **LAYL**

Crafted with meticulous attention to detail, its stunning design, available in polished nickel finish, evokes the star-studded skies. The 3D wood or marble platform provides a sense of grounding, while upholstery options from the collection allow for personalisation, ensuring a perfect blend of comfort and elegance.