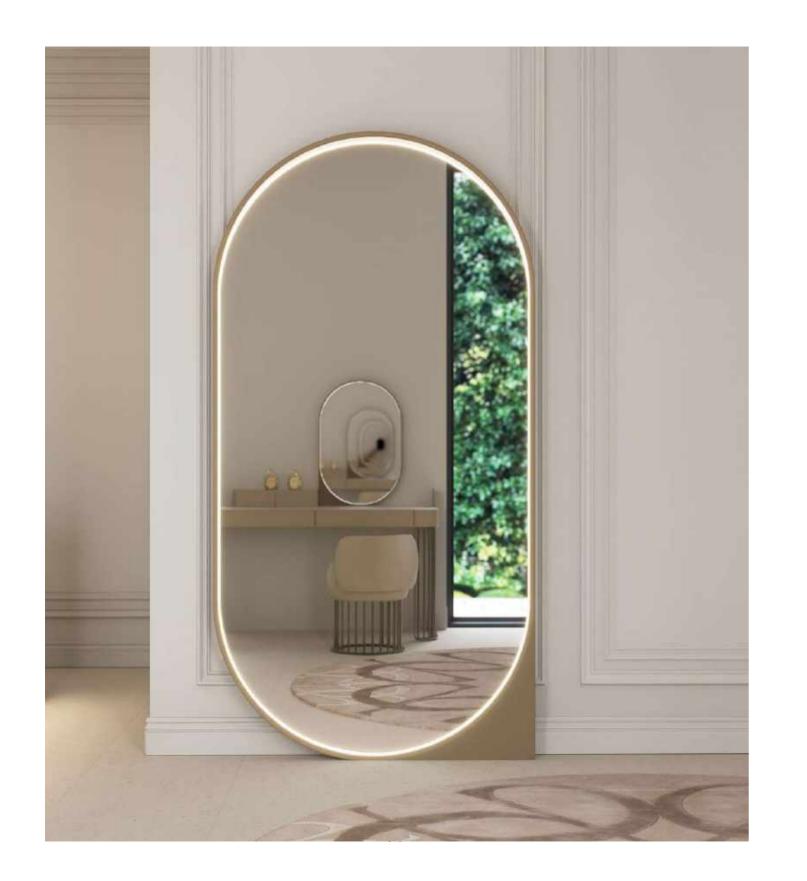

Paired with the SHAMS Mirror, illuminating your space with unparalleled luminosity and elegance, and the ELIE SAAB Maison wardrobe system, where luxury meets versatility, your dressing area transforms into a sanctuary of sartorial expression and timeless elegance. Indulge in the ultimate luxury experience.

#### **SHAMS**

Infusing spaces with luminosity and elegance, the mirrors are available in various sizes and shapes. Crafted with meticulous attention to detail, featuring wood panel frames with luxurious leather upholstery and the iconic ELIE SAAB monogram, the mirrors offer an option for LED backlighting, adding an ethereal glow.