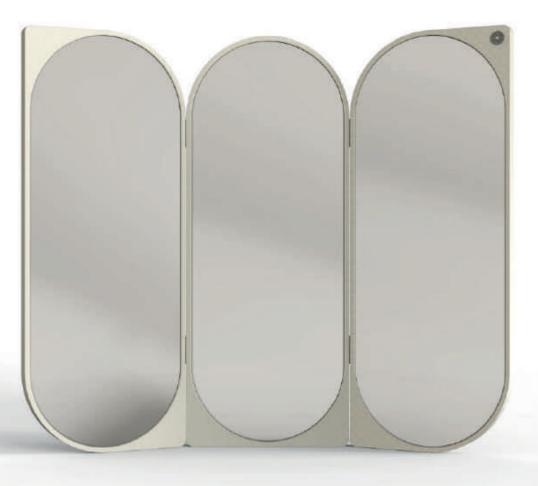

Paired with the SHAMS Mirror, illuminating your space with unparalleled luminosity and elegance, and the ELIE SAAB Maison wardrobe system, where luxury meets versatility, your dressing area transforms into a sanctuary of sartorial expression and timeless elegance. Indulge in the ultimate luxury experience.

#### **SHAMS**

Infusing spaces with luminosity and elegance, the mirrors are available in various sizes and shapes. Crafted with meticulous attention to detail, featuring wood panel frames with luxurious leather upholstery and the iconic ELIE SAAB monogram, the mirrors offer an option for LED backlighting, adding an ethereal glow.