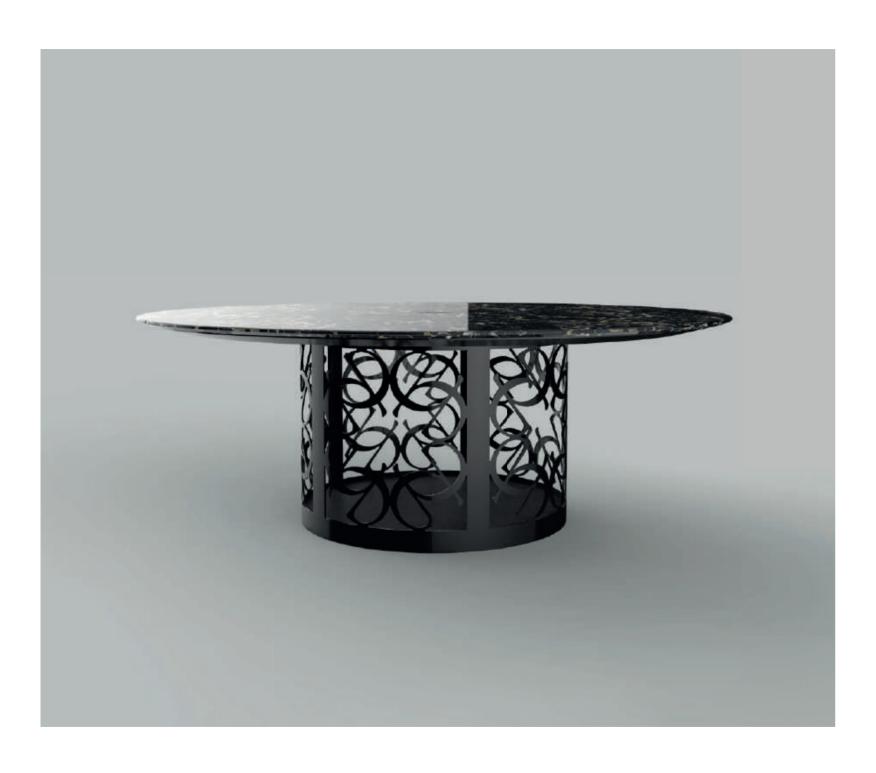

The **MONOGRAM Dining Table**, embodies this ethos with its elegant design and versatile functionality. Crafted with precision and adorned with the signature ELIE SAAB monogram design in its base.

Accompanying the table is the **MONOGRAM console**, a versatile and elegant piece that effortlessly elevates any space with its timeless allure and refined aesthetic.

#### **MONOGRAM TABLE**

Featuring the signature ELIE SAAB monogram design in its base, the table is a masterpiece of elegance and sophistication. With options polished nickel, sparkling bronze, polished gold or bronzed metal, each choice exudes luxury and refinement. Customisable with luxurious marble or wood tops from the collection.