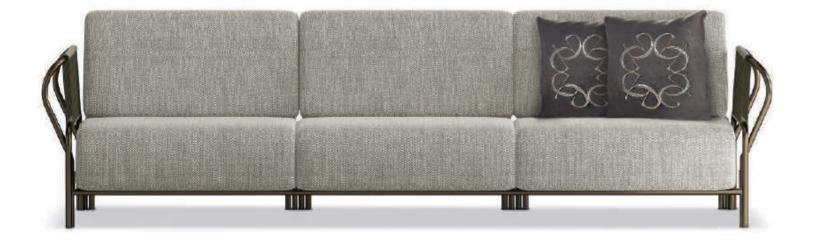

MAISON

As daylight floods through the windows, casting a gentle glow across the living area, the **LEGACY Sofa** takes center stage, evoking timeless elegance. With new elements and configurations introduced, the sofa remains a timeless centerpiece of the collection.

# **LEGACY**

A collection of modular sofas, upholstered in luxurious fabric or leather, offers versatility and flexibility, allowing for customizable seating arrangements. Built with a plywood structure for durability, these sofas feature masterfully crafted armrests in bronzed metal or polished nickel, adorned with leather upholstery, enhancing their luxurious appeal.