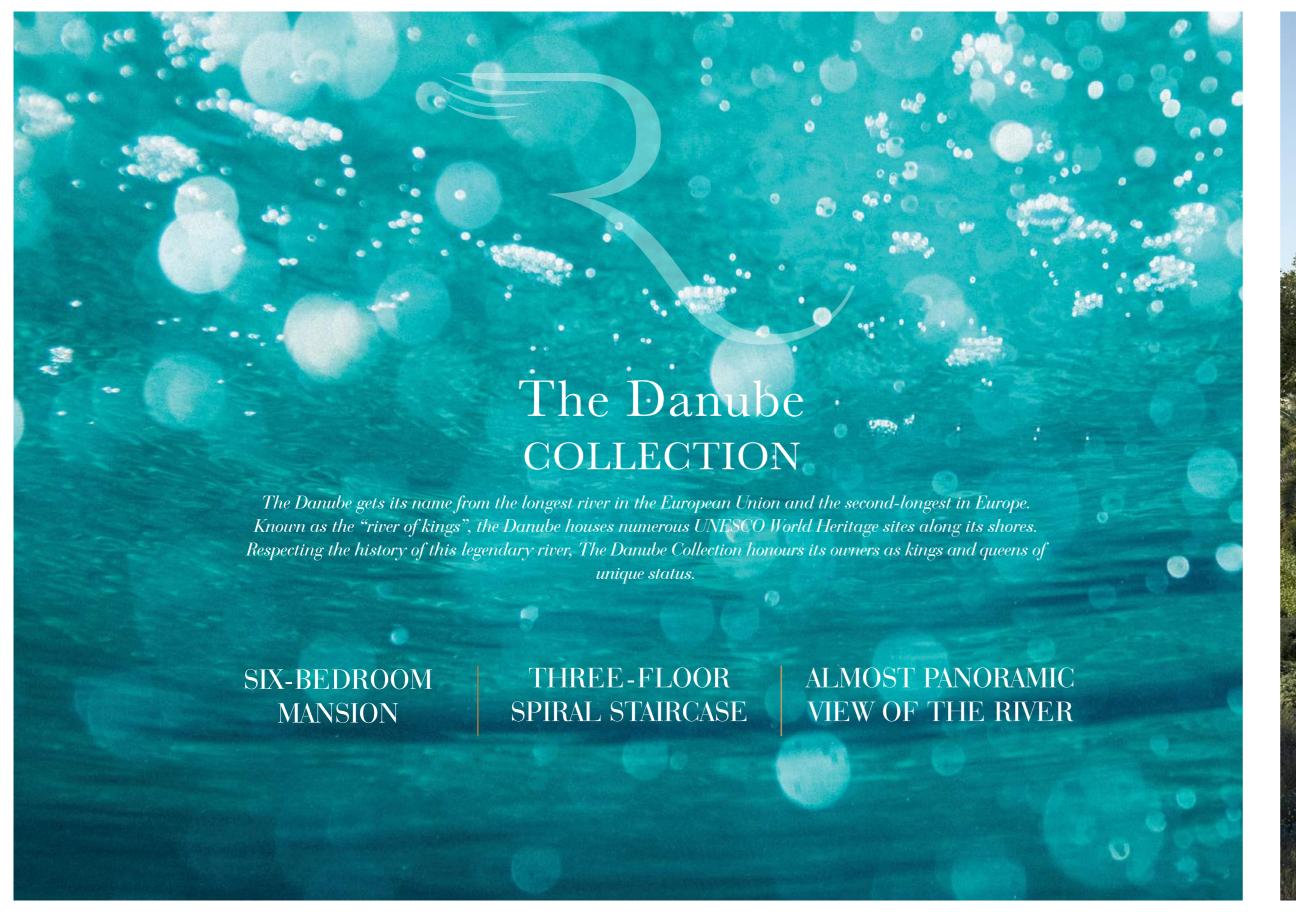

### SPLENDOUR in EVERY CORNER

With a sweeping view of the Dong Nai River, The Danube stands on the crest of grandeur.

The majestic elegance of the mansion catches the eye with its foundation of massive stone claddings, curved and glazed corners, and royally golden frames shape the contour of magnificence, immediately discernable as The Danube. The entrance, taking on the textures and colours of ELIE SAAB designs, details the designer's prominence with a timeless form.

The Danube is made ultra-accessible by a passenger lift and a spiral staircase that travels from the third level to the basement and connects the bespoke living spaces in between. Moving along the corridors and sidewalks, one can find the capacious living areas and dining spaces as well as a private garden, meticulously landscaped and recessed into the side façade.

As expected from a villa of this class, all bedrooms come with ensuite bathrooms. The master bedroom receives one of the most delicate touches in the entire project, claiming a generous private living space with a separated walk-in closet and a balcony with an almost panoramic view of the river.