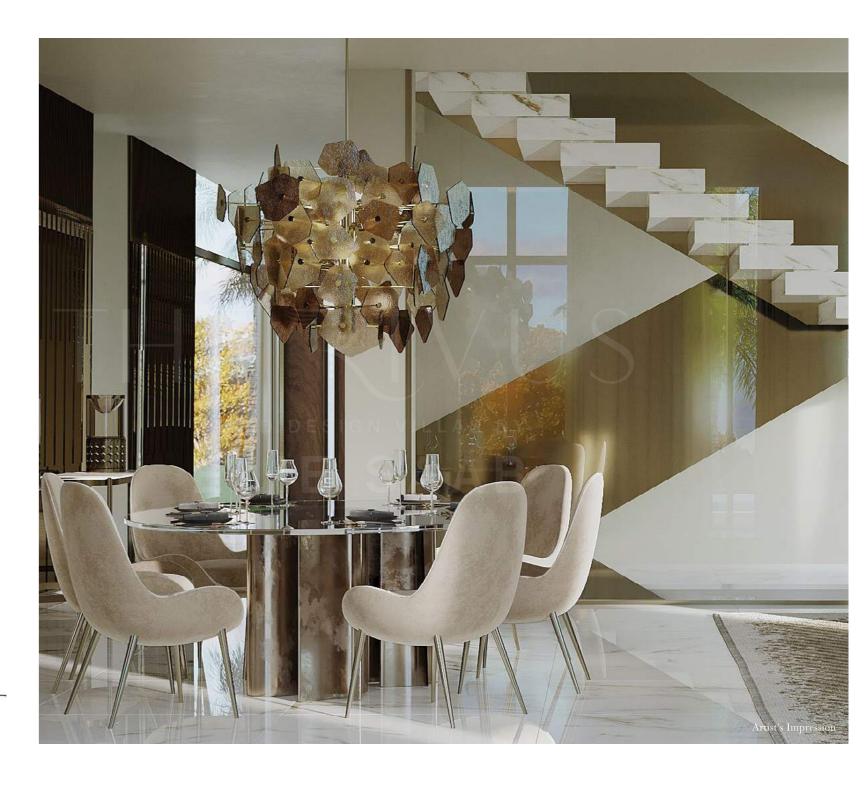

The three-storey spiral staircase with its accompanying curtain wall of equal height buttresses the 5-bedroom mansion, connects the living spaces, and allows natural lights to play an integral part in the villa's feel. Past the banquet dining room lies the Garden Gallery, set an arm's reach away from the great Dong Nai River. Atop the waters, all bedrooms come with ensuite bathrooms, while the master bedroom boasts extra private space to showcase the proportions and design finesse unique to The Seine Collection.

The Danube is made ultra-accessible by a passenger lift and a spiral staircase that travels from the third level to the basement and connects the bespoke living spaces in between. Moving along the corridors and sidewalks, one can find the capacious living areas and dining spaces as well as a private garden, meticulously landscaped and recessed into the side façade.