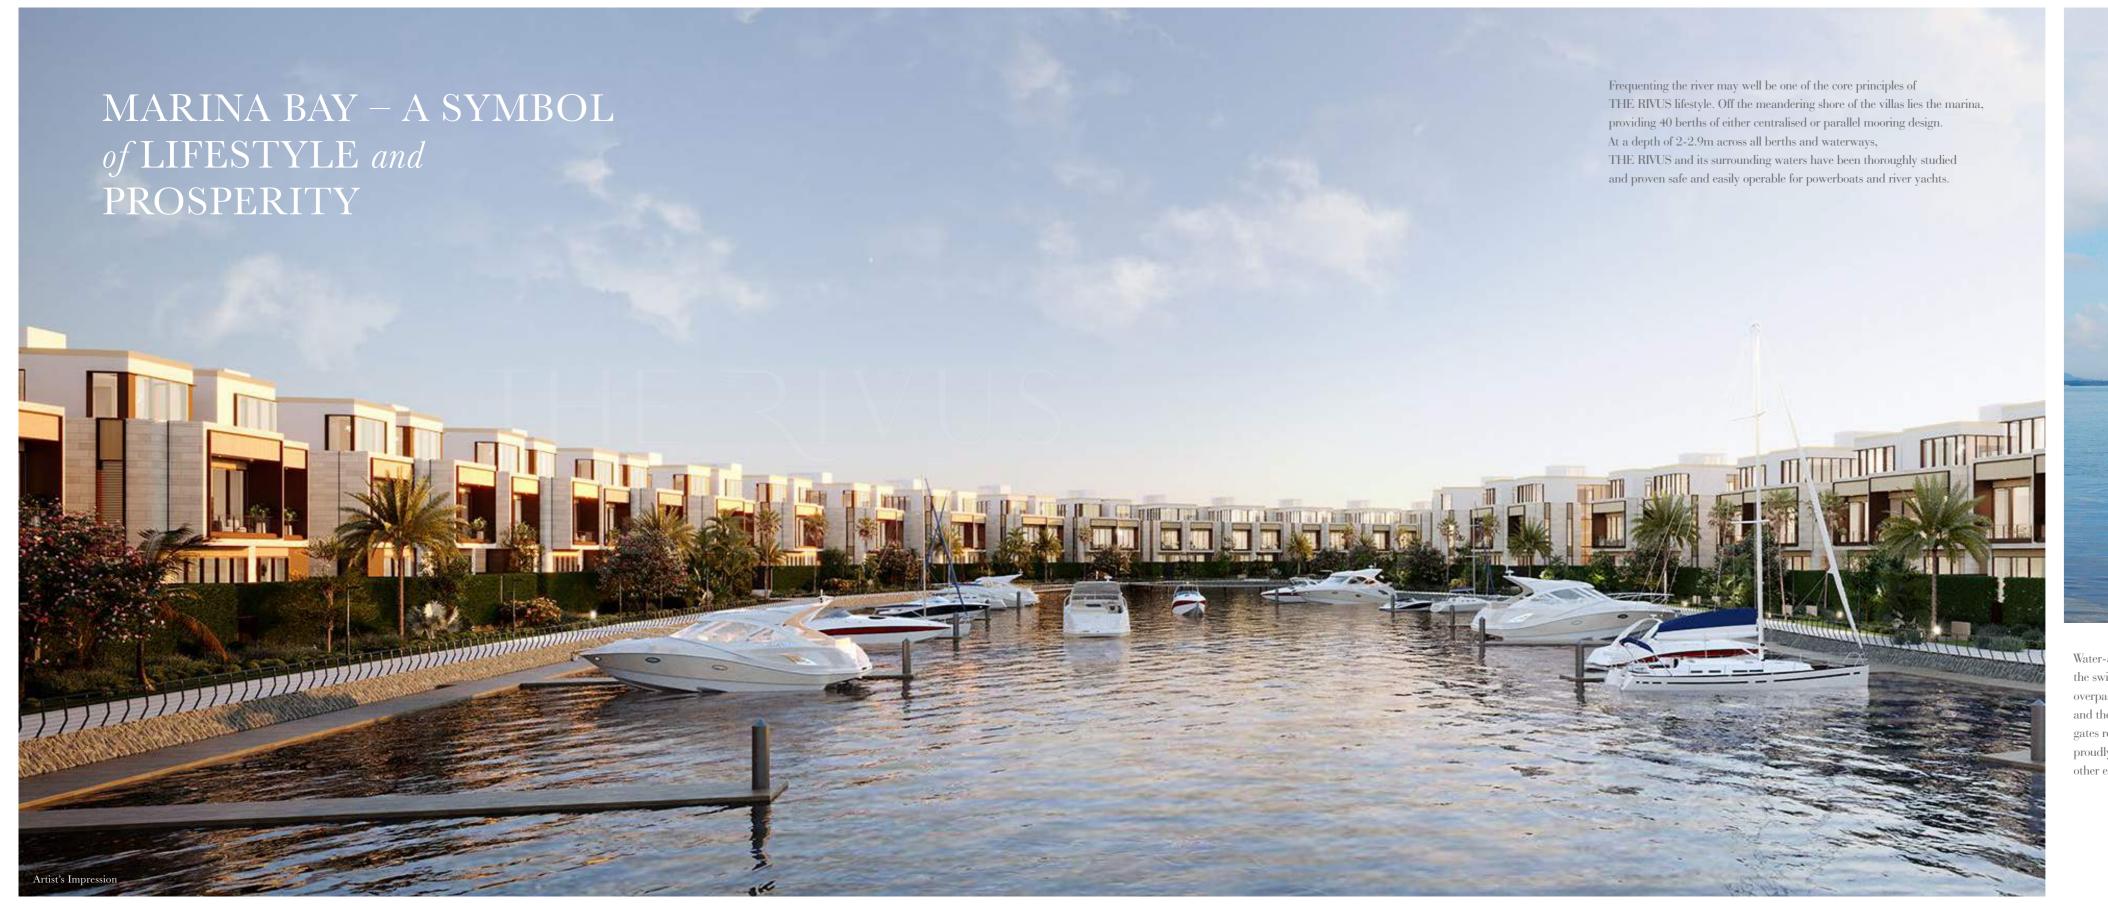

# The Seine COLLECTION

The name Seine draws from the famous French river. Since ancient times, the Seine River has been a traffic lifeline, supplying most water inland. It is considered a symbol of prosperity and fertile development. Like the Seine River, the villas in The Seine Collection hug the coast of the marina, connecting owners with every part of the project while providing impeccable views.

FIVE-BEDROOM MANSION DINING ROOM
FACING
GARDEN GALLERY

DIRECT VIEW
TO MARINA BAY

Behind the first glance of luxury lie features and flairs iconic to ELIE SAAB's design, embellishing

The Seine with originality and artistry unseen anywhere else. Every approach to the mansion is a moment
of realised importance, created by substantial stone claddings and bronze framings on the
façade, windows and front door.

Water-and-land traffic flow is integral to the design of the project: the swing bridge serves conventionally as a driveway and pedestrian overpass, rotating to open the water passage between the berths and the Dong Nai River. To guarantee the utmost security, the berth gates restrict marina walkway access to the uninvited. THE RIVUS proudly supports urgent servicing, heavy-duty provisioning, and other emergencies with an on-site service gantry.