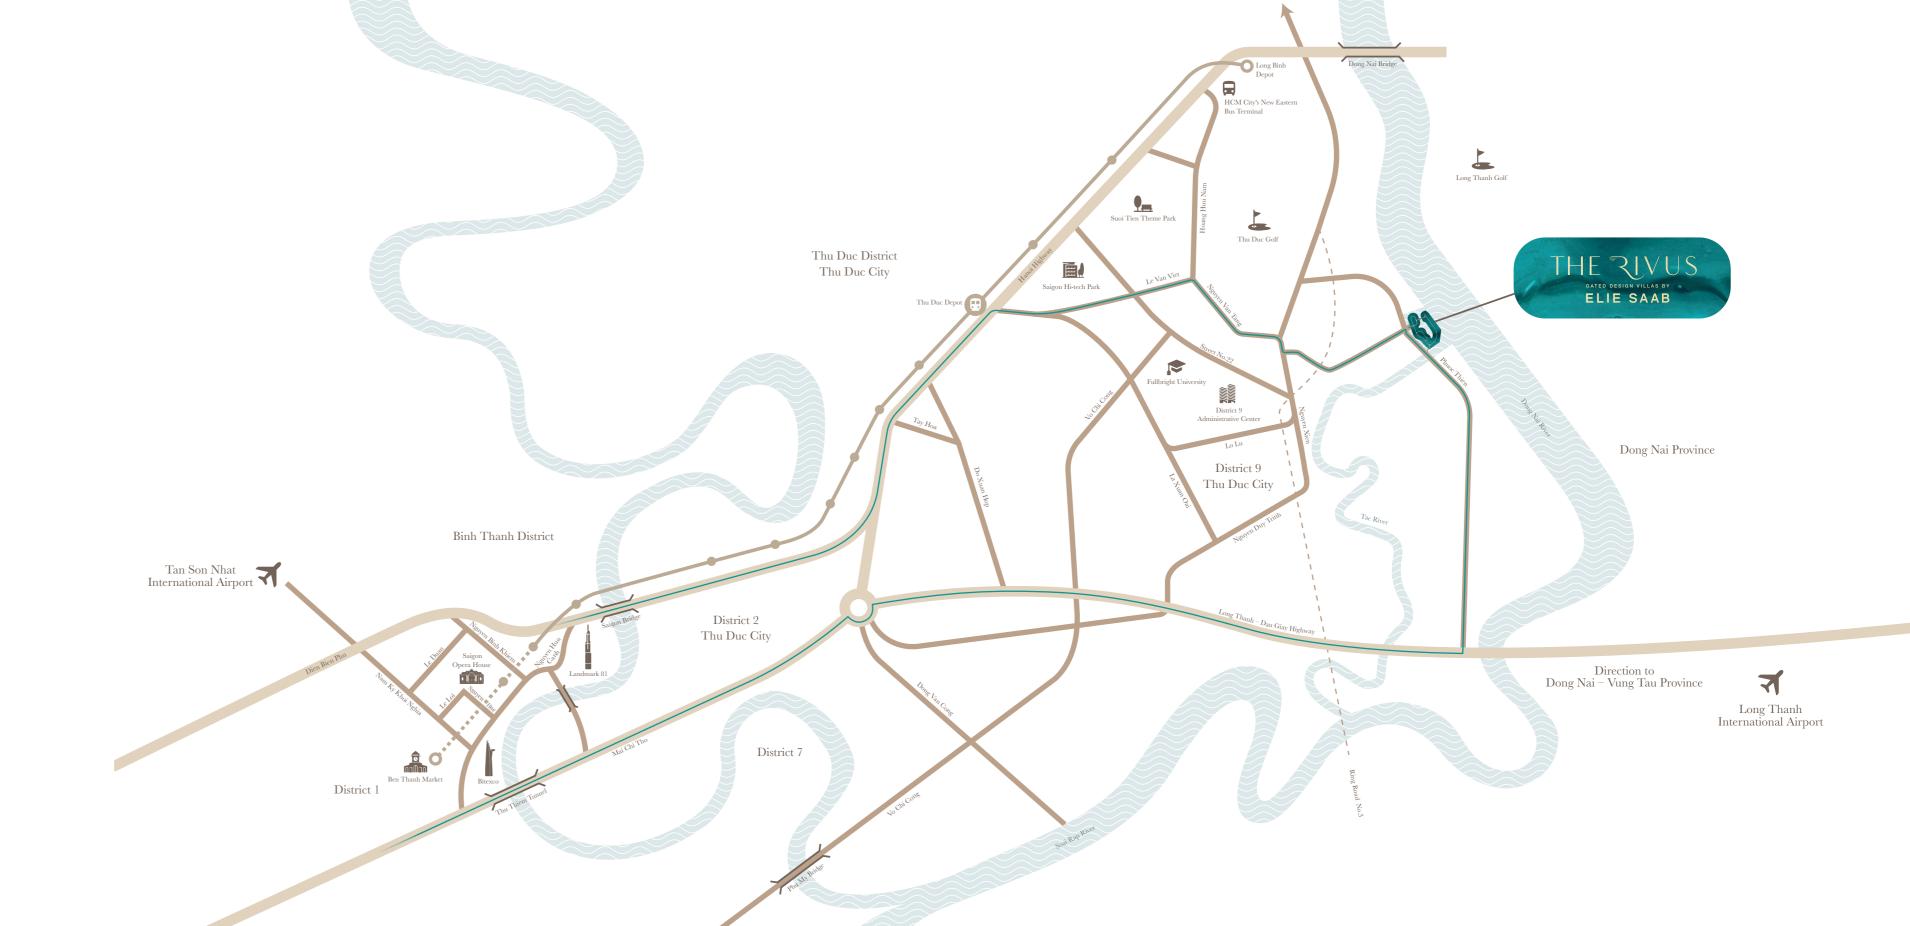

# The CITY HIDEAWAY, a SECRET WELL KEPT

A mere 25-minute drive away from Ho Chi Minh City, THE RIVUS is an enclave of peace and harmony, tuned to the rhythm of modern life and built close to the heart of the country. Nestled amid the shrouds of lush woodlands on the coast of the Dong Nai River, the wondrous resort-style residence project remains distant in spirit yet physically close to the action in the Central Business District of the capital and the international airport.

# VILLA LIFESTYLE FASHIONED over COPIOUS WATERS

THE RIVUS villas, naturally blessed with good feng-shui, rest on an exclusive bank of the Dong Nai River's. The gated, opulent compound enjoys ample private and communal spaces and an incomparable view of the monumental river. Inside and out, palatial designs of man and nature are readily present for the body and mind to appreciate. Each villa is a distinctive masterpiece, infused with ELIE SAAB's blend of glamour, sophistication, uniqueness, and craftsmanship, and meticulously designed as a unique masterpiece for its owner.