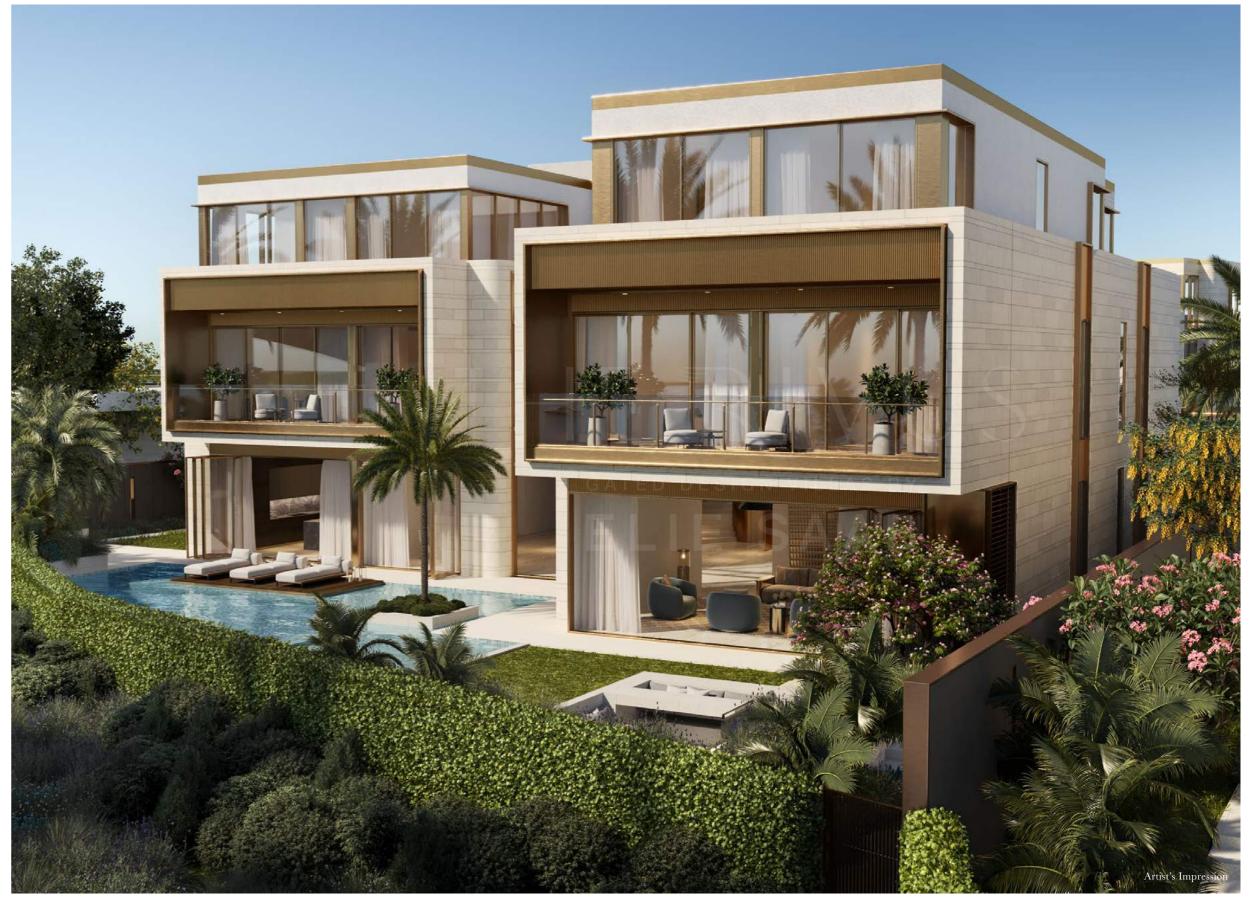

A designer's vision extended to the villas' expertly crafted interiors. ELIE SAAB brings his illustrious sense of glamour, sophistication, and unrivalled craftsmanship to these luxury villas by the river. The luxurious fabrics, distinctive style, and meticulous attention to detail give the villas' interiors a unique and modern edge, generating a sense of refined luxury enhanced by a palette of softly dramatic tones. Breathing new life into the prestigious world of villa living, the unique partnership between ELIE SAAB and Masterise Homes brings custom-made, high fashion comfort to the luxury homes of THE RIVUS, establishing the first-ever signature villas in Asia.

# VILLA LIFESTYLE FASHIONED over COPIOUS WATERS

THE RIVUS villas, naturally blessed with good feng-shui, rest on an exclusive bank of the Dong Nai River's. The gated, opulent compound enjoys ample private and communal spaces and an incomparable view of the monumental river. Inside and out, palatial designs of man and nature are readily present for the body and mind to appreciate. Each villa is a distinctive masterpiece, infused with ELIE SAAB's blend of glamour, sophistication, uniqueness, and craftsmanship, and meticulously designed as a unique masterpiece for its owner.

# TAILORED DESIGN WITH A TOUCH of HAUTE COUTURE

A sophisticated blend of solid grained wood and carved stones forms the facade of the luxury villas at the RIVUS, each asserting a stately yet restrained presence on the Dong Nai riverside. The villas' splendid glass walls allow the thriving natural scenery to shine through, amplifying the lavishness of ELIE SAAB designed interiors.