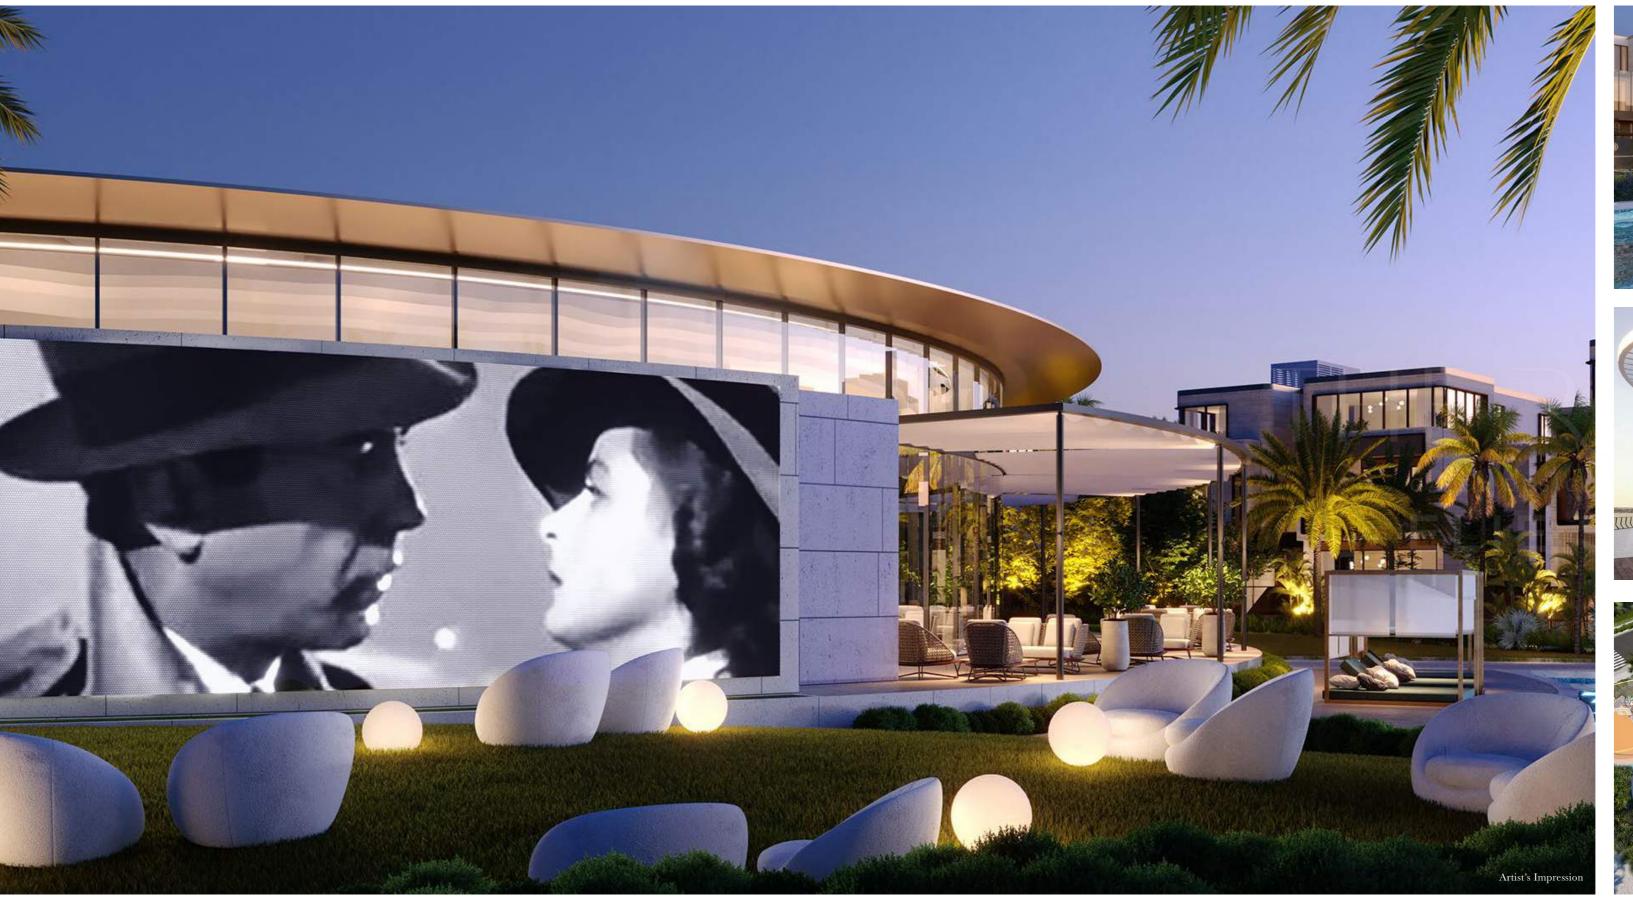

16. Water feature

17. Fitness station

18. Playground

19. Clubhouse

20. BBQ area

21. Garden cinema22. Recreation pool

23. Kid's pool

24. Marina front park

Beyond the villas, THE RIVUS dedicates vast portions of the project area and resources to cater to the residents' every desire and need. From lifeguarded pools to the gymnasium with personal training service, from function rooms to the barbeque area and outdoor cinema, a motley of facilities is available for reservation and use at the patron's leisure. Enjoy the built-in conveniences at THE RIVUS and connect with a community of similar prestige.