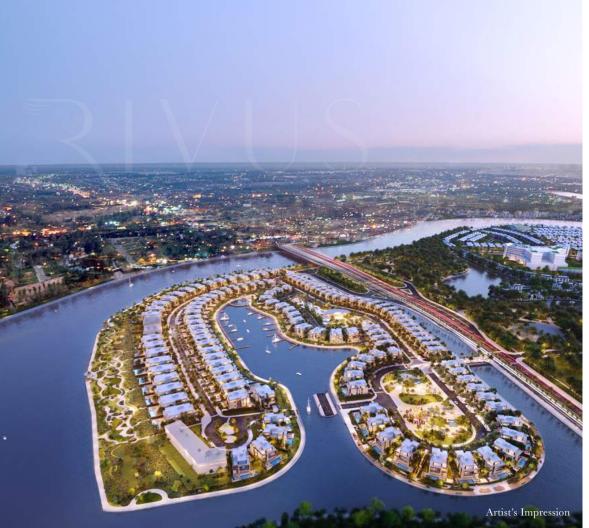

THE RIVUS is a refined and harmonised artwork, with a limited 121 one-of-a-kind villas that echo the spirit and glamour of high fashion.

# The CITY HIDEAWAY, a SECRET WELL KEPT

A mere 25-minute drive away from Ho Chi Minh City, THE RIVUS is an enclave of peace and harmony, tuned to the rhythm of modern life and built close to the heart of the country. Nestled amid the shrouds of lush woodlands on the coast of the Dong Nai River, the wondrous resort-style residence project remains distant in spirit yet physically close to the action in the Central Business District of the capital and the international airport.

# VILLA LIFESTYLE FASHIONED over COPIOUS WATERS

THE RIVUS villas, naturally blessed with good feng-shui, rest on an exclusive bank of the Dong Nai River's. The gated, opulent compound enjoys ample private and communal spaces and an incomparable view of the monumental river. Inside and out, palatial designs of man and nature are readily present for the body and mind to appreciate. Each villa is a distinctive masterpiece, infused with ELIE SAAB's blend of glamour, sophistication, uniqueness, and craftsmanship, and meticulously designed as a unique masterpiece for its owner.

### **FACILITIES**

1. Main entrance

2. Secondary entrance

3. River observation deck

4. Boardwalk promenade

5. Marina bay

6. Marina bridge

7. Riverpark entrance

8. Riverside exercise court

9. Sun lawn

10. Central courtyard

11. Leisure Garden

12. Pet garden and seating court

13. Kids playground

14. Timber terrace

15. Terraced Amphitheatre

16. Water feature

17. Fitness station

18. Playground

19. Clubhouse

20. BBQ area

21. Garden cinema22. Recreation pool

23. Kid's pool

24. Marina front park