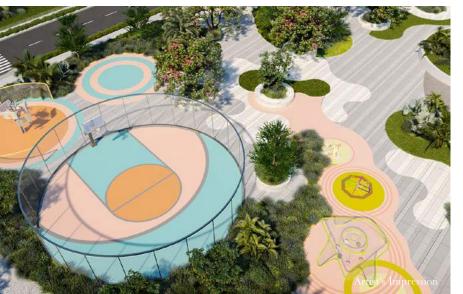

8. Riverside exercise court

9. Sun lawn

10. Central courtyard

11. Leisure Garden

12. Pet garden and seating court

13. Kids playground

14. Timber terrace

15. Terraced Amphitheatre

Beyond the villas, THE RIVUS dedicates vast portions of the project area and resources to cater to the residents' every desire and need. From lifeguarded pools to the gymnasium with personal training service, from function rooms to the barbeque area and outdoor cinema, a motley of facilities is available for reservation and use at the patron's leisure. Enjoy the built-in conveniences at THE RIVUS and connect with a community of similar prestige.