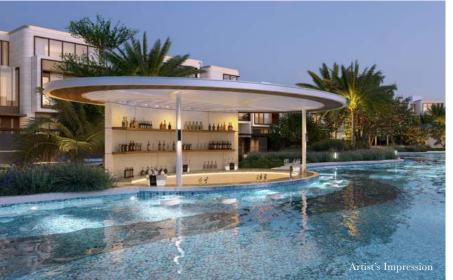

# A PERFECTLY ZEN PLACE to AWAKEN ALL SENSES

The low-rise clubhouse complex serves as a shared recreational space for the stately patrons of THE RIVUS.

Designed to echo the tropical resort vibe, the laidback pavilion boasts a liberal line-up of facilities, each fitted to the highest standards to provide THE RIVUS residents and guests with luxurious top-class entertainment.

Beyond the villas, THE RIVUS dedicates vast portions of the project area and resources to cater to the residents' every desire and need. From lifeguarded pools to the gymnasium with personal training service, from function rooms to the barbeque area and outdoor cinema, a motley of facilities is available for reservation and use at the patron's leisure. Enjoy the built-in conveniences at THE RIVUS and connect with a community of similar prestige.