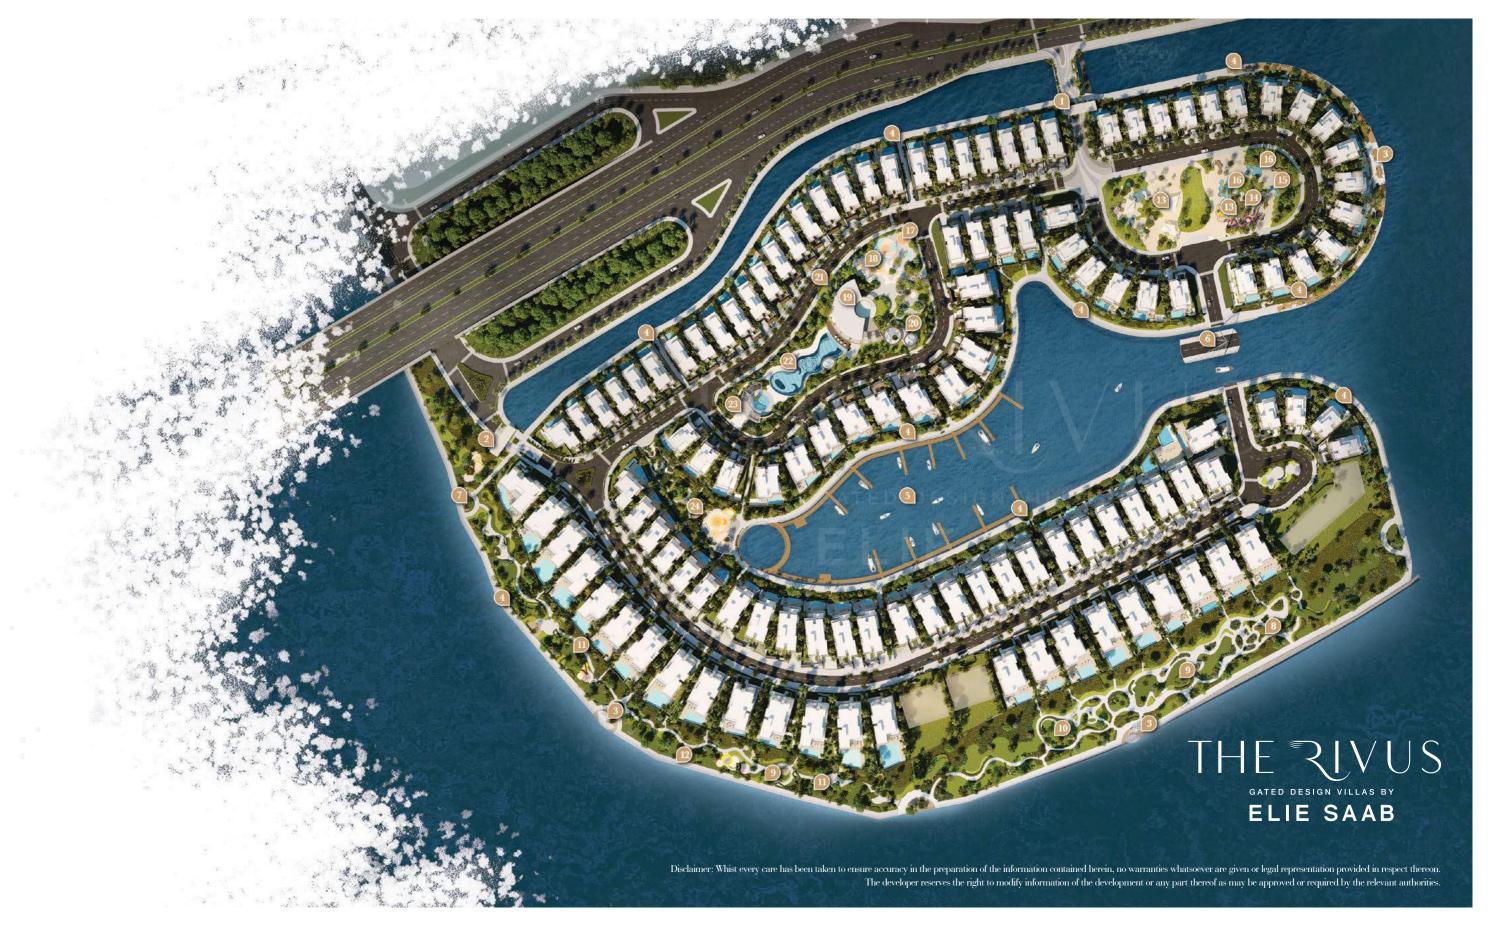

### **FACILITIES**

1. Main entrance

2. Secondary entrance

3. River observation deck

4. Boardwalk promenade

5. Marina bay

6. Marina bridge

7. Riverpark entrance

8. Riverside exercise court

9. Sun lawn

10. Central courtyard

11. Leisure Garden

12. Pet garden and seating court

13. Kids playground

14. Timber terrace

15. Terraced Amphitheatre

16. Water feature

17. Fitness station

18. Playground

19. Clubhouse

20. BBQ area

21. Garden cinema22. Recreation pool

23. Kid's pool

24. Marina front park