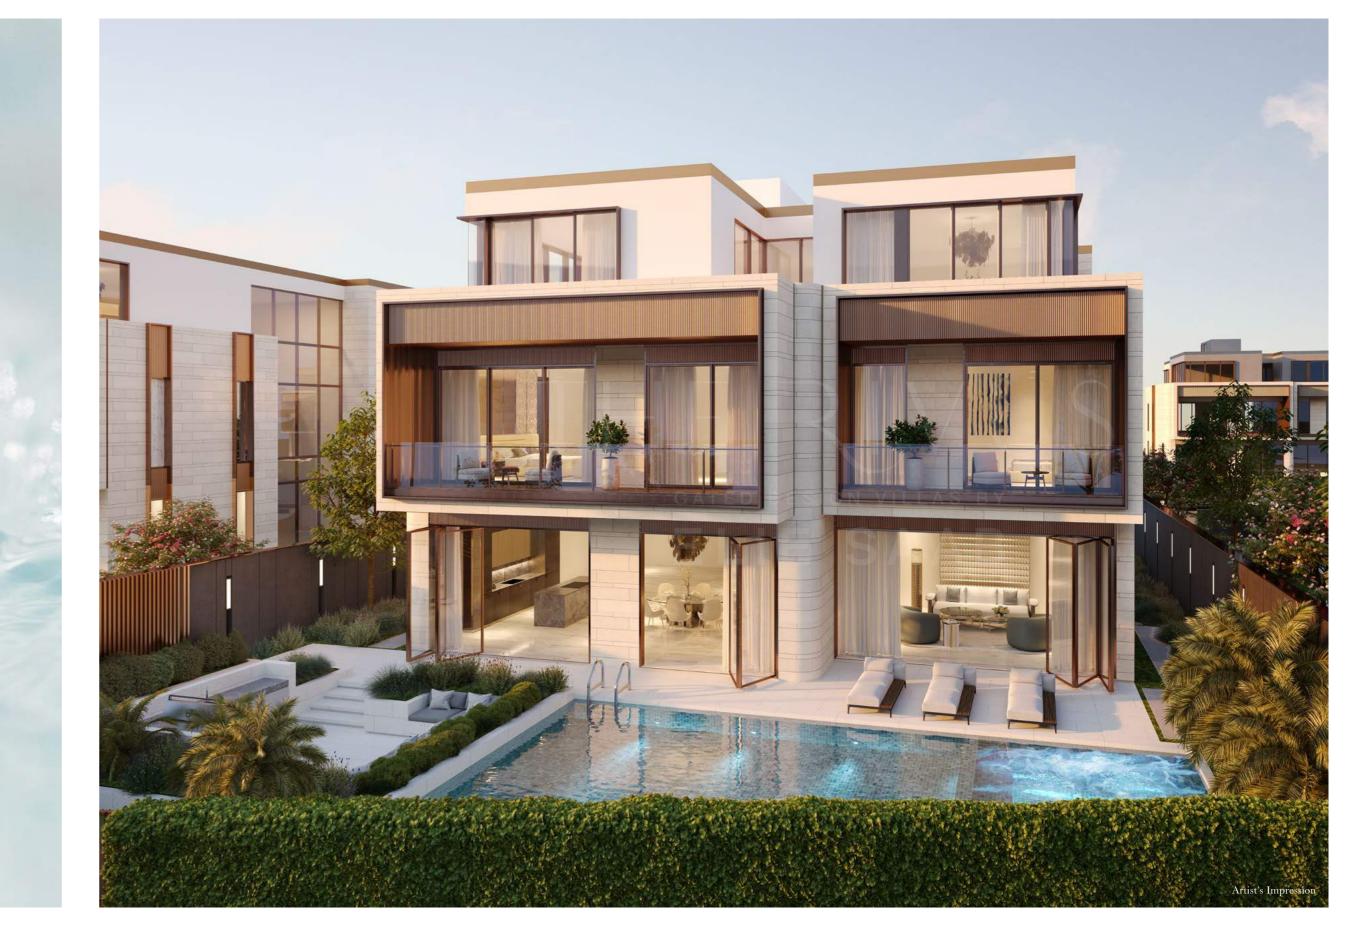

# TAILORED DESIGN WITH A TOUCH of HAUTE COUTURE

A sophisticated blend of solid grained wood and carved stones forms the facade of the luxury villas at the RIVUS, each asserting a stately yet restrained presence on the Dong Nai riverside. The villas' splendid glass walls allow the thriving natural scenery to shine through, amplifying the lavishness of ELIE SAAB designed interiors.

Each villa is a priceless and rare art piece bearing ELIE SAAB's unmistakable signature - a masterpiece reflecting the style of the discerning few who call it home.