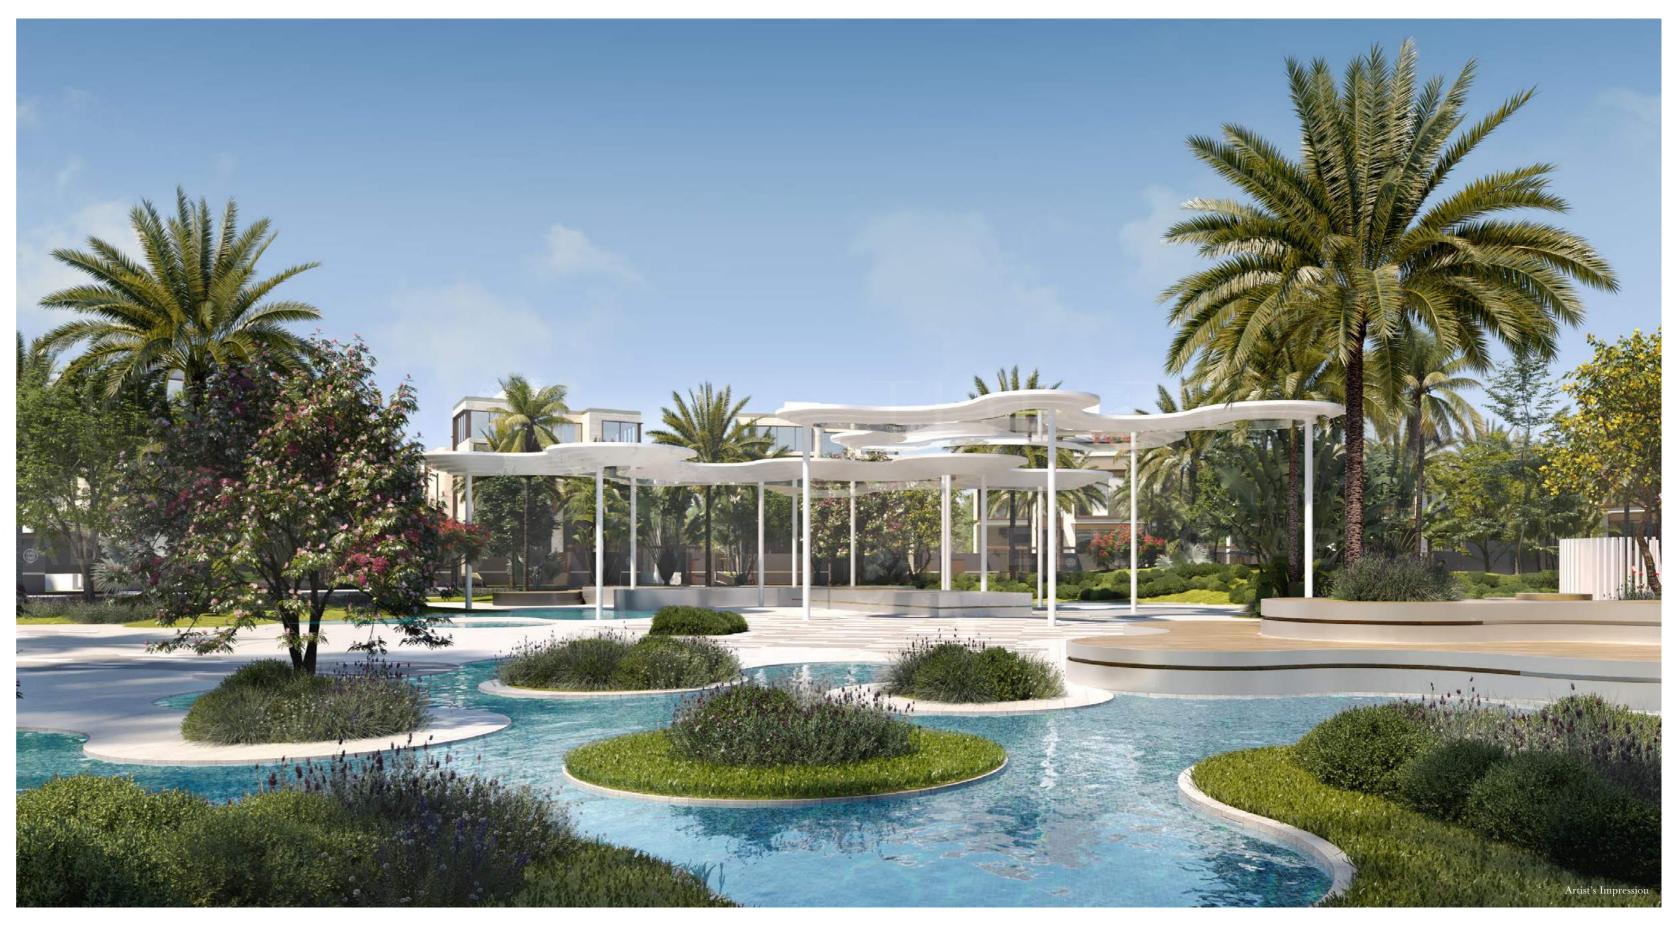

# A PERFECTLY ZEN PLACE to AWAKEN ALL SENSES

The low-rise clubhouse complex serves as a shared recreational space for the stately patrons of THE RIVUS.

Designed to echo the tropical resort vibe, the laidback pavilion boasts a liberal line-up of facilities, each fitted to the highest standards to provide THE RIVUS residents and guests with luxurious top-class entertainment.

Beyond the villas, THE RIVUS dedicates vast portions of the project area and resources to cater to the residents' every desire and need. From lifeguarded pools to the gymnasium with personal training service, from function rooms to the barbeque area and outdoor cinema, a motley of facilities is available for reservation and use at the patron's leisure. Enjoy the built-in conveniences at THE RIVUS and connect with a community of similar prestige.