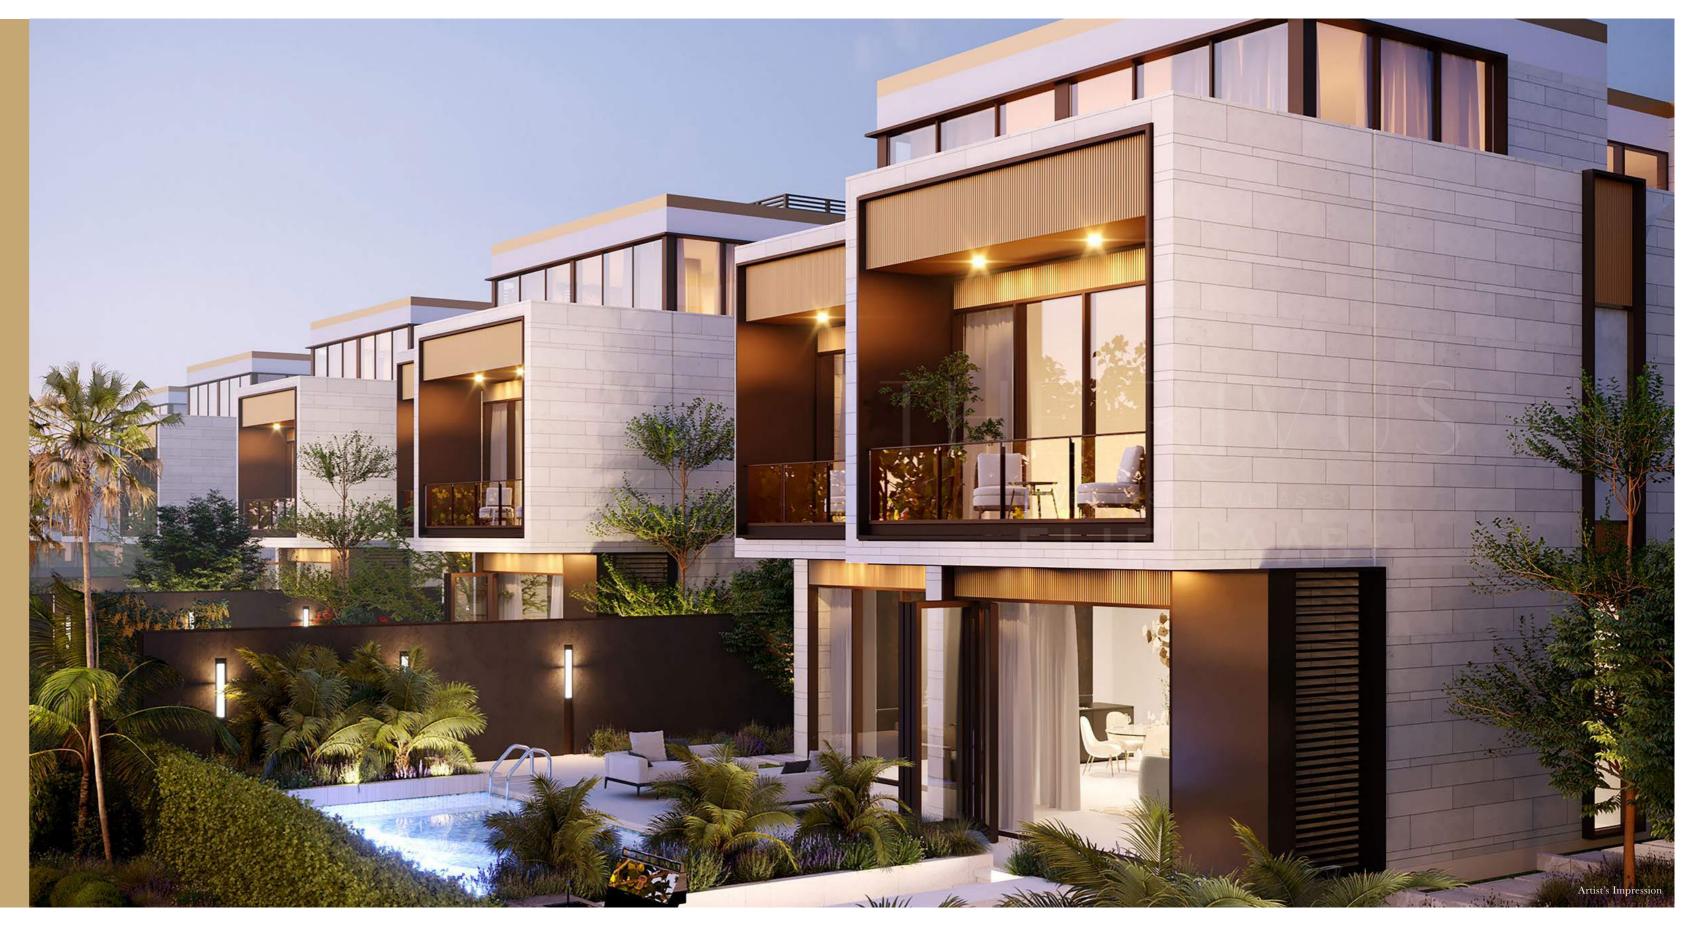

# VILLA LIFESTYLE FASHIONED over COPIOUS WATERS

THE RIVUS villas, naturally blessed with good feng-shui, rest on an exclusive bank of the Dong Nai River's. The gated, opulent compound enjoys ample private and communal spaces and an incomparable view of the monumental river. Inside and out, palatial designs of man and nature are readily present for the body and mind to appreciate. Each villa is a distinctive masterpiece, infused with ELIE SAAB's blend of glamour, sophistication, uniqueness, and craftsmanship, and meticulously designed as a unique masterpiece for its owner.

# TAILORED DESIGN WITH A TOUCH of HAUTE COUTURE

A sophisticated blend of solid grained wood and carved stones forms the facade of the luxury villas at the RIVUS, each asserting a stately yet restrained presence on the Dong Nai riverside. The villas' splendid glass walls allow the thriving natural scenery to shine through, amplifying the lavishness of ELIE SAAB designed interiors.

Each villa is a priceless and rare art piece bearing ELIE SAAB's unmistakable signature - a masterpiece reflecting the style of the discerning few who call it home.