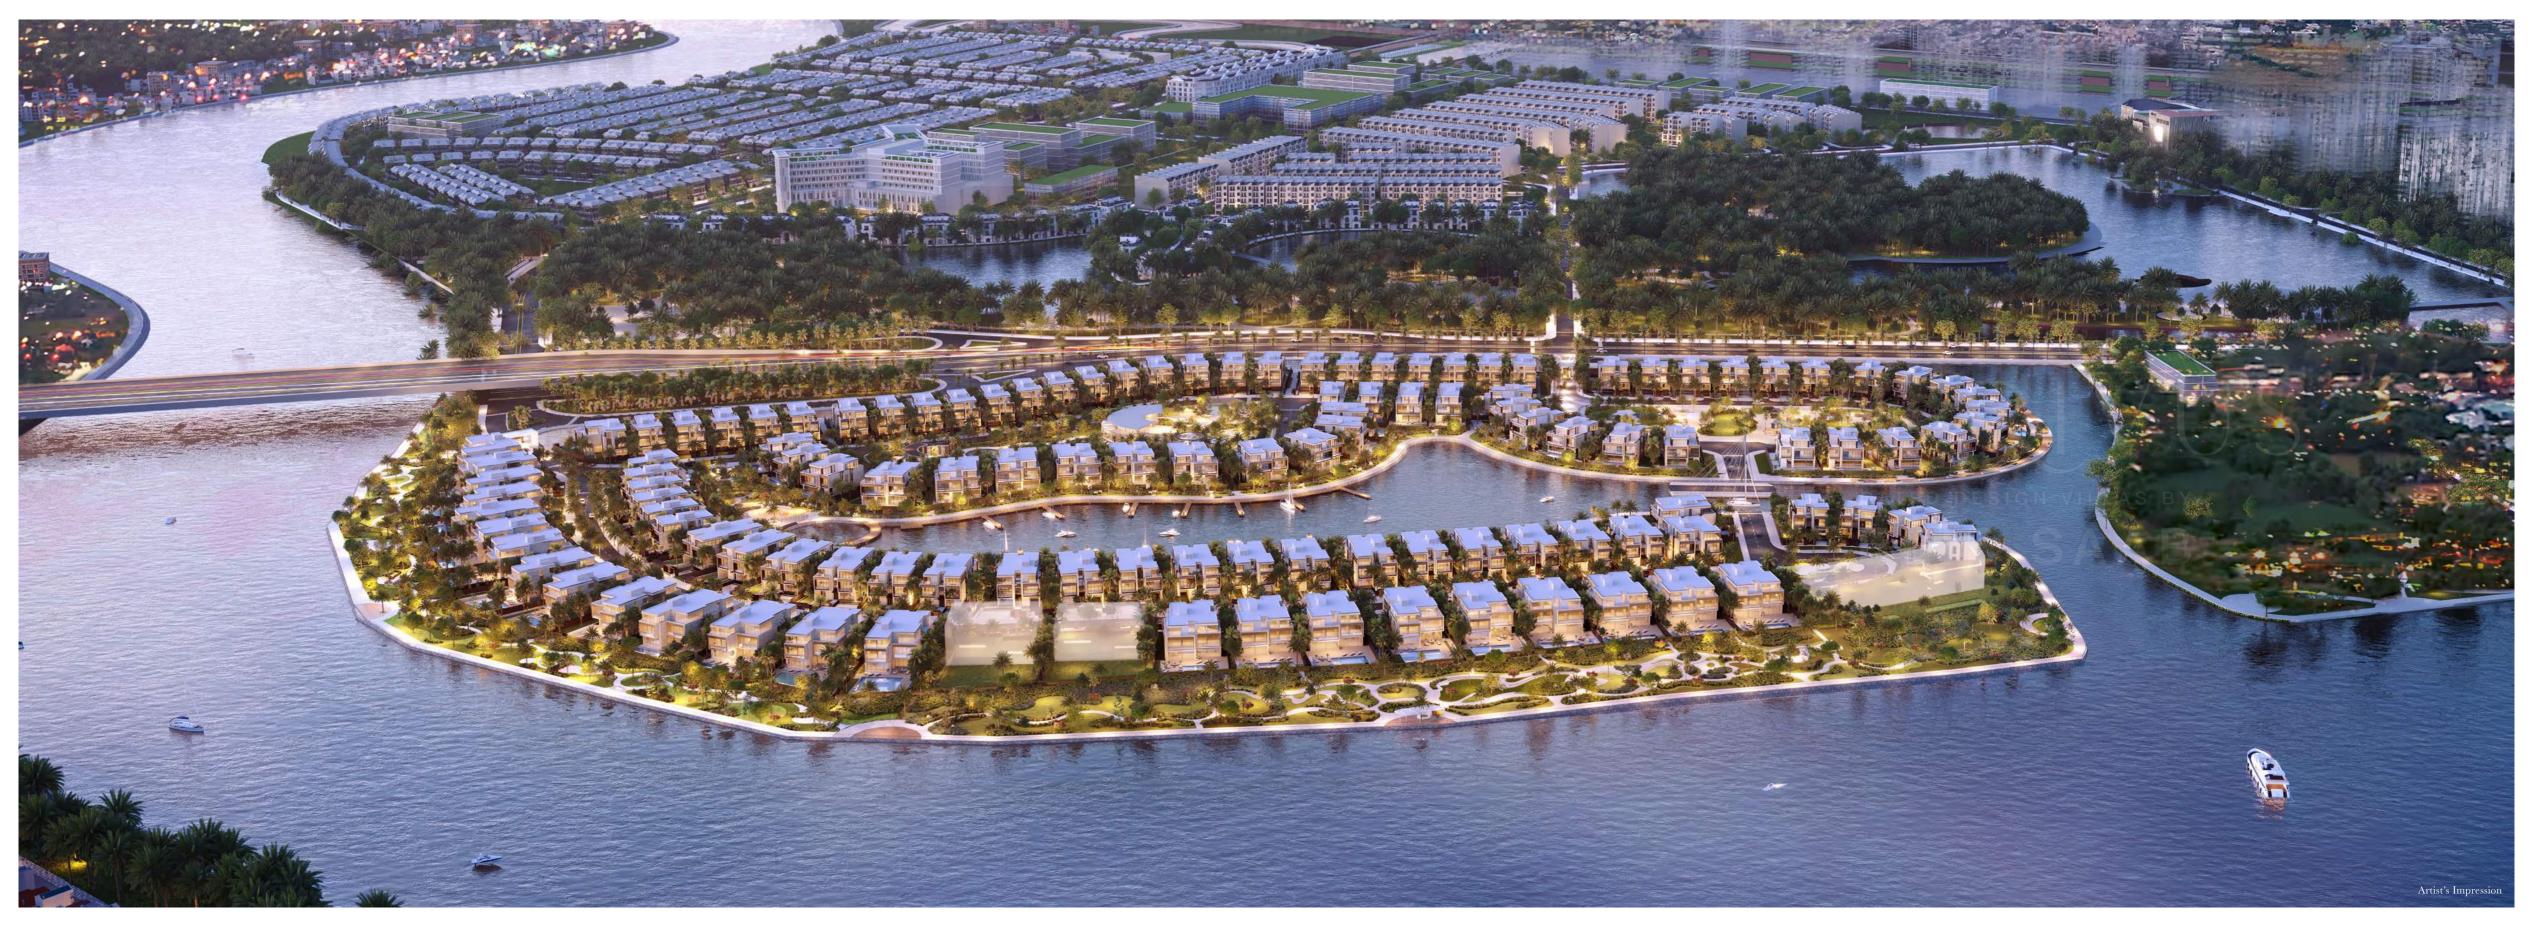

# The CITY HIDEAWAY, a SECRET WELL KEPT

A mere 25-minute drive away from Ho Chi Minh City, THE RIVUS is an enclave of peace and harmony, tuned to the rhythm of modern life and built close to the heart of the country. Nestled amid the shrouds of lush woodlands on the coast of the Dong Nai River, the wondrous resort-style residence project remains distant in spirit yet physically close to the action in the Central Business District of the capital and the international airport.

# VILLA LIFESTYLE FASHIONED over COPIOUS WATERS

THE RIVUS villas, naturally blessed with good feng-shui, rest on an exclusive bank of the Dong Nai River's. The gated, opulent compound enjoys ample private and communal spaces and an incomparable view of the monumental river. Inside and out, palatial designs of man and nature are readily present for the body and mind to appreciate. Each villa is a distinctive masterpiece, infused with ELIE SAAB's blend of glamour, sophistication, uniqueness, and craftsmanship, and meticulously designed as a unique masterpiece for its owner.

### **FACILITIES**

1. Main entrance

2. Secondary entrance

3. River observation deck

4. Boardwalk promenade

5. Marina bay

6. Marina bridge

7. Riverpark entrance

8. Riverside exercise court

9. Sun lawn

10. Central courtyard

11. Leisure Garden

12. Pet garden and seating court

13. Kids playground

14. Timber terrace

15. Terraced Amphitheatre

16. Water feature

17. Fitness station

18. Playground

19. Clubhouse

20. BBQ area

21. Garden cinema22. Recreation pool

23. Kid's pool

24. Marina front park