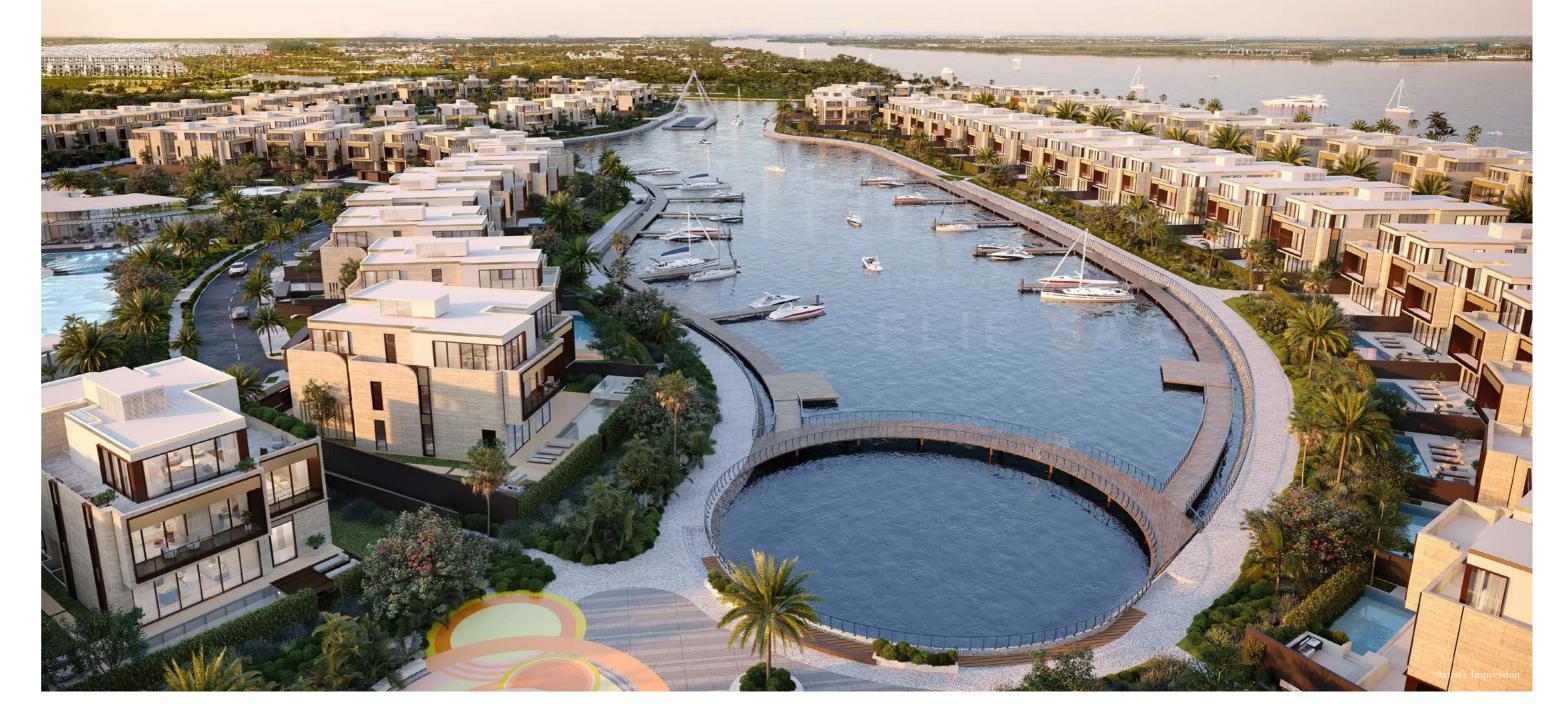

# The Seine COLLECTION

The name Seine draws from the famous French river. Since ancient times, the Seine River has been a traffic lifeline, supplying most water inland. It is considered a symbol of prosperity and fertile development. Like the Seine River, the villas in The Seine Collection hug the coast of the marina, connecting owners with every part of the project while providing impeccable views.

FIVE-BEDROOM MANSION DINING ROOM
FACING
GARDEN GALLERY

DIRECT VIEW
TO MARINA BAY

Behind the first glance of luxury lie features and flairs iconic to ELIE SAAB's design, embellishing

The Seine with originality and artistry unseen anywhere else. Every approach to the mansion is a moment
of realised importance, created by substantial stone claddings and bronze framings on the
façade, windows and front door.

The three-storey spiral staircase with its accompanying curtain wall of equal height buttresses the 5-bedroom mansion, connects the living spaces, and allows natural lights to play an integral part in the villa's feel. Past the banquet dining room lies the Garden Gallery, set an arm's reach away from the great Dong Nai River. Atop the waters, all bedrooms come with ensuite bathrooms, while the master bedroom boasts extra private space to showcase the proportions and design finesse unique to The Seine Collection.

### **FACILITIES**

1. Main entrance

2. Secondary entrance

3. River observation deck

4. Boardwalk promenade

5. Marina bay

6. Marina bridge

7. Riverpark entrance

8. Riverside exercise court

9. Sun lawn

10. Central courtyard

11. Leisure Garden

12. Pet garden and seating court

13. Kids playground

14. Timber terrace

15. Terraced Amphitheatre

16. Water feature

17. Fitness station

18. Playground

19. Clubhouse

20. BBQ area

21. Garden cinema22. Recreation pool

23. Kid's pool

24. Marina front park