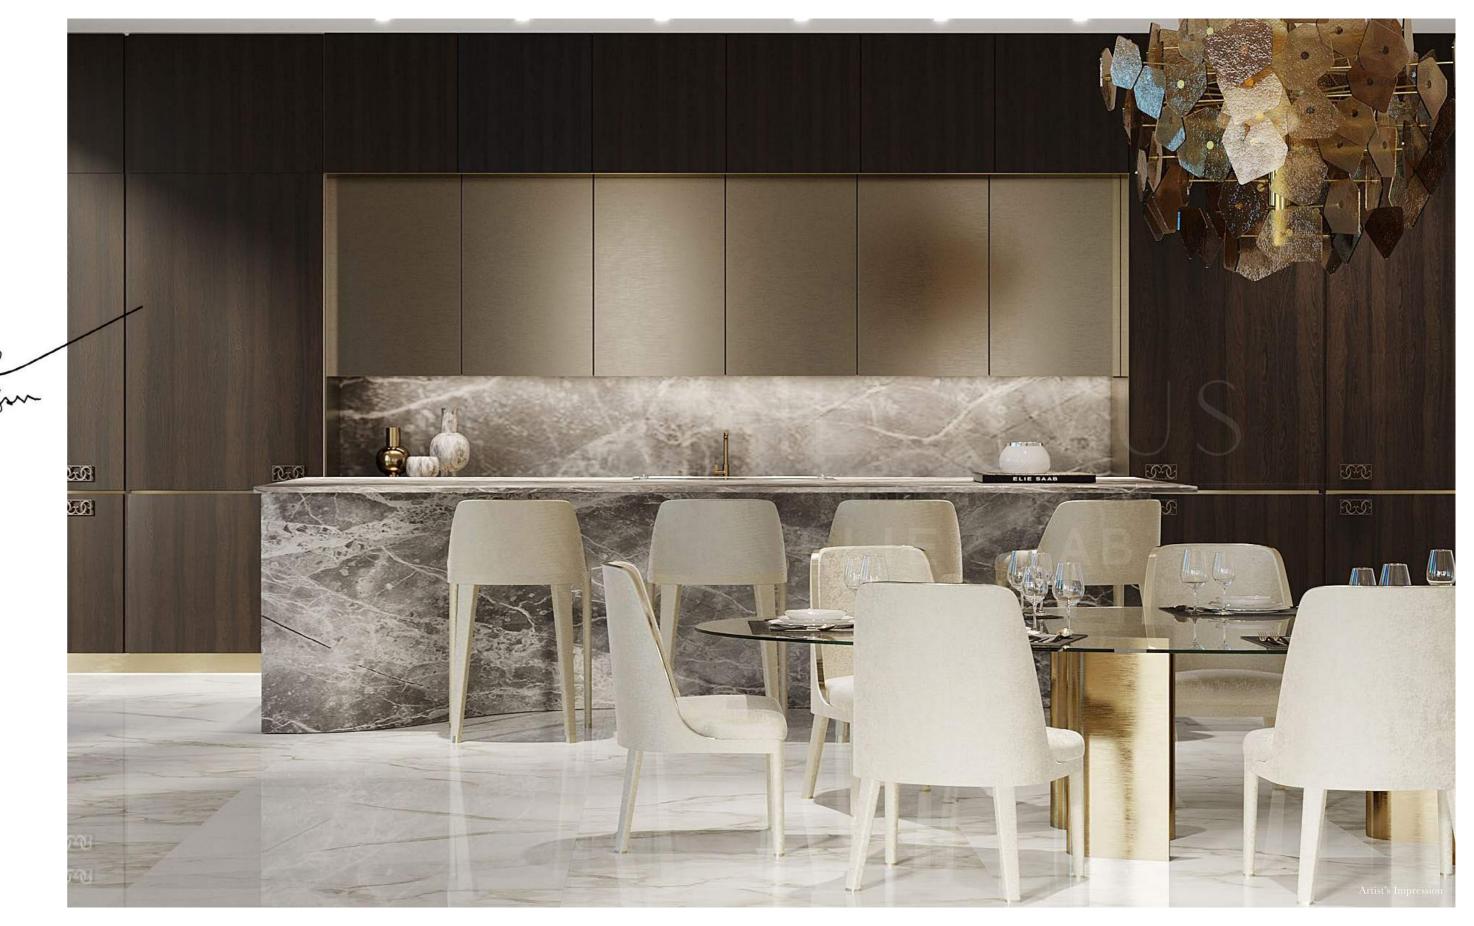

# TAILORED DESIGN WITH A TOUCH of HAUTE COUTURE

A sophisticated blend of solid grained wood and carved stones forms the facade of the luxury villas at the RIVUS, each asserting a stately yet restrained presence on the Dong Nai riverside. The villas' splendid glass walls allow the thriving natural scenery to shine through, amplifying the lavishness of ELIE SAAB designed interiors.

Each villa is a priceless and rare art piece bearing ELIE SAAB's unmistakable signature - a masterpiece reflecting the style of the discerning few who call it home.