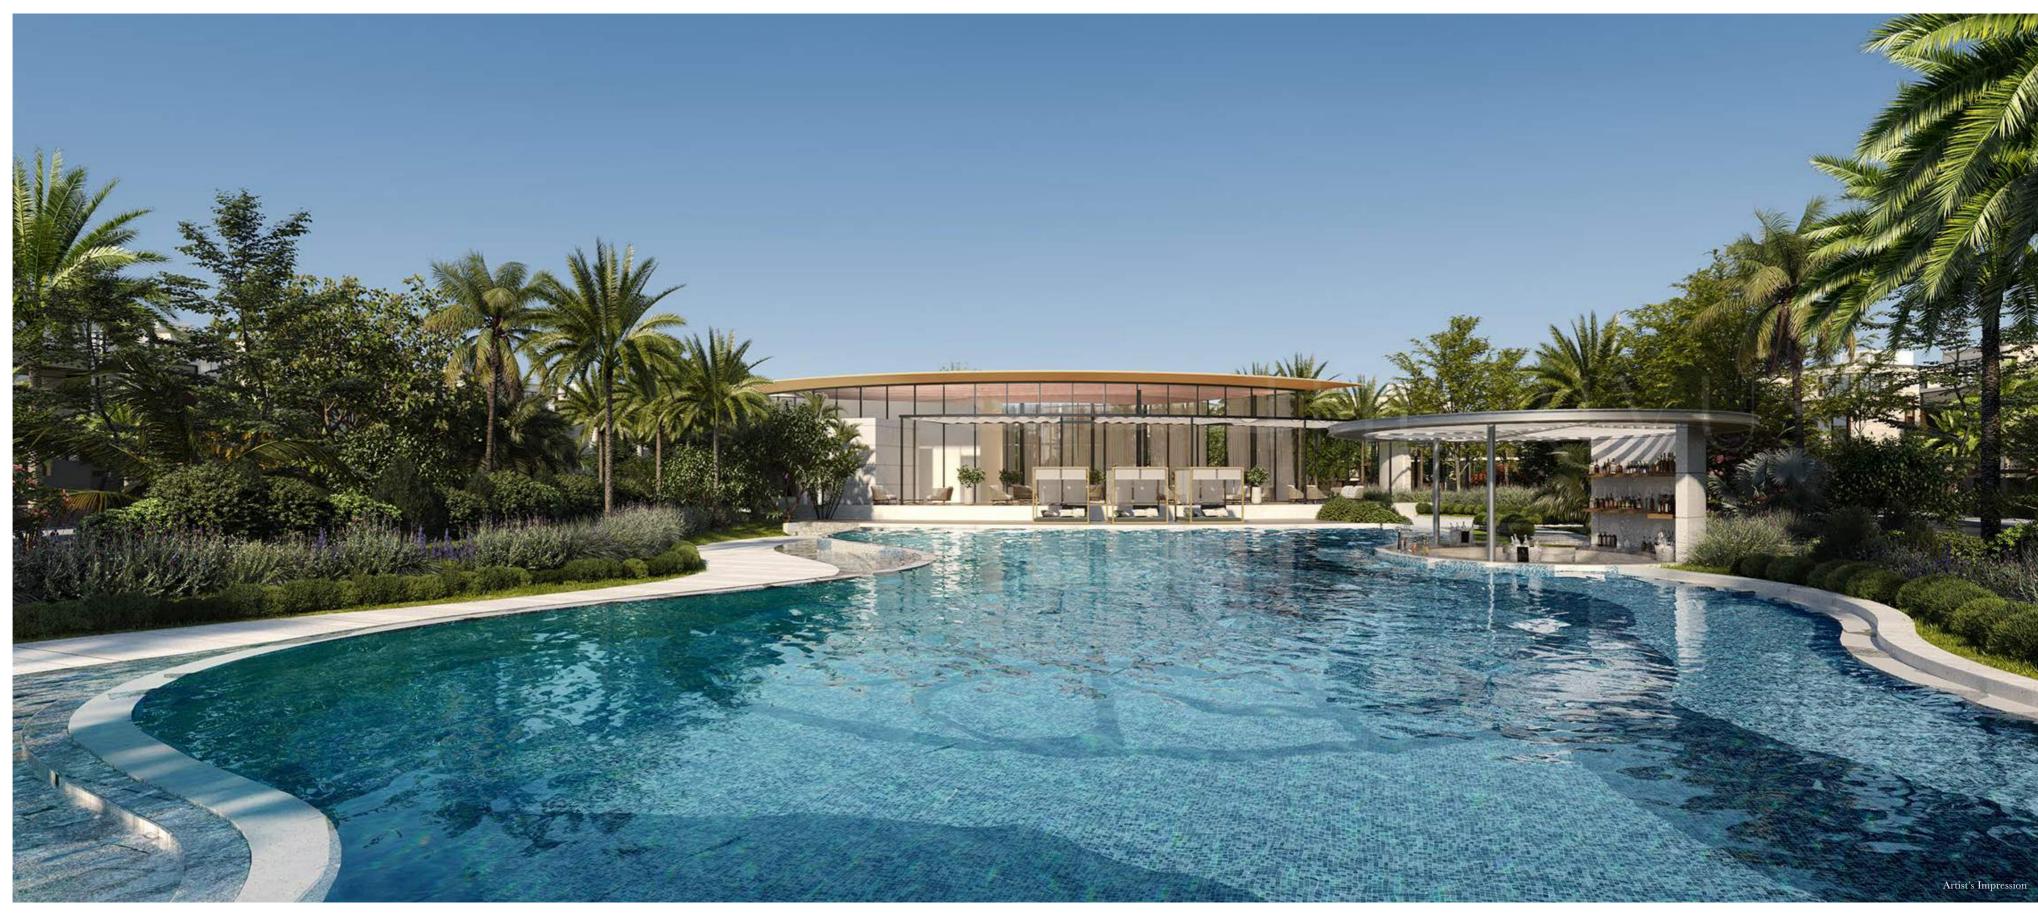

# A PERFECTLY ZEN PLACE to AWAKEN ALL SENSES

The low-rise clubhouse complex serves as a shared recreational space for the stately patrons of THE RIVUS.

Designed to echo the tropical resort vibe, the laidback pavilion boasts a liberal line-up of facilities, each fitted to the highest standards to provide THE RIVUS residents and guests with luxurious top-class entertainment.

Beyond the villas, THE RIVUS dedicates vast portions of the project area and resources to cater to the residents' every desire and need. From lifeguarded pools to the gymnasium with personal training service, from function rooms to the barbeque area and outdoor cinema, a motley of facilities is available for reservation and use at the patron's leisure. Enjoy the built-in conveniences at THE RIVUS and connect with a community of similar prestige.