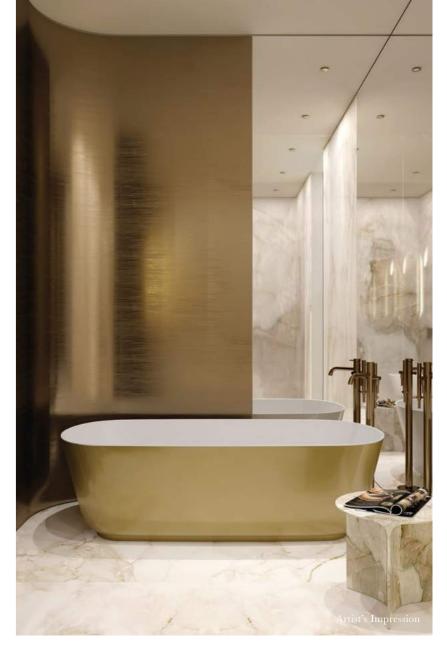

### SPLENDOUR in EVERY CORNER

With a sweeping view of the Dong Nai River, The Danube stands on the crest of grandeur.

The majestic elegance of the mansion catches the eye with its foundation of massive stone claddings, curved and glazed corners, and royally golden frames shape the contour of magnificence, immediately discernable as The Danube. The entrance, taking on the textures and colours of ELIE SAAB designs, details the designer's prominence with a timeless form.

As expected from a villa of this class, all bedrooms come with ensuite bathrooms. The master bedroom receives one of the most delicate touches in the entire project, claiming a generous private living space with a separated walk-in closet and a balcony with an almost panoramic view of the river.