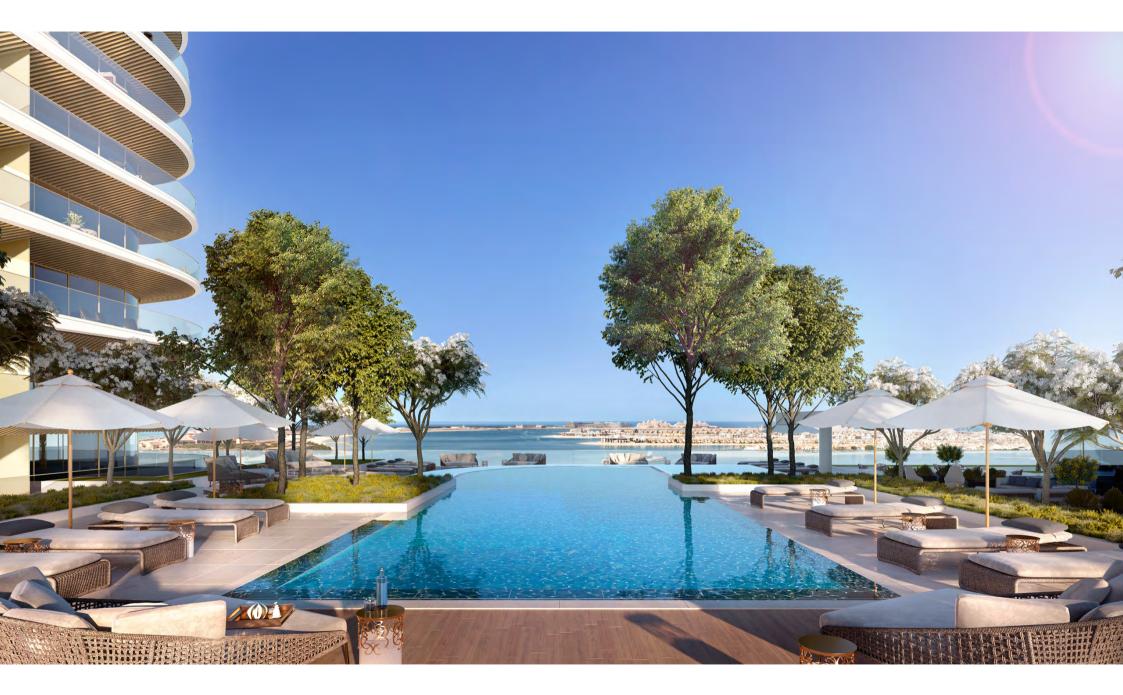

# Frinar Beachfront PRIVATE BEACH LIVING

Emaar Beachfront is the prestigious residential community located within the new maritime centre of the UAE, Dubai Harbour. The meticulously masterplanned waterfront haven represents a unique blend of cosmopolitan living with a prime location and a luxury seaside lifestyle.

#### **1.5KM OF PRISTINE BEACH**

PANORAMIC VIEWS 2 OF THE ARABIAN SEA NEIGHBOURHOOD & DUBAI MARINA PARKS