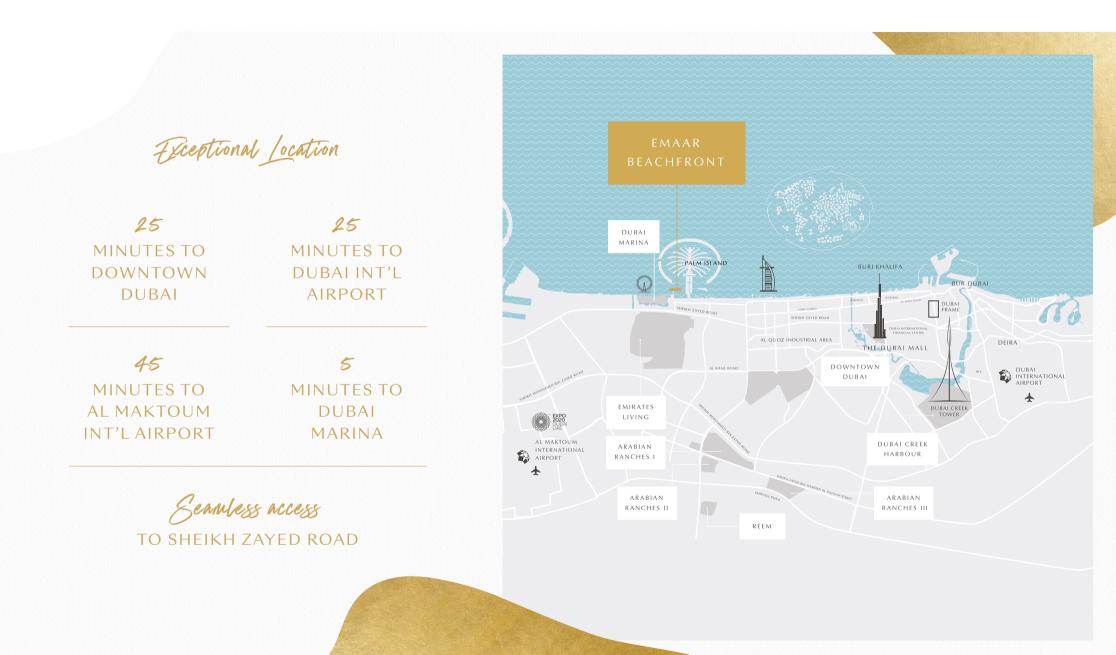

# Frinar Beachfront PRIVATE BEACH LIVING

Emaar Beachfront is the prestigious residential community located within the new maritime centre of the UAE, Dubai Harbour. The meticulously masterplanned waterfront haven represents a unique blend of cosmopolitan living with a prime location and a luxury seaside lifestyle.

Semmless Access

#### **1.5KM OF PRISTINE BEACH**

PANORAMIC VIEWS 2 OF THE ARABIAN SEA NEIGHBOURHOOD & DUBAI MARINA PARKS

#### Sin

STEPS AWAY FROM MARINA & LIGHTHOUSE YACHT CLUB