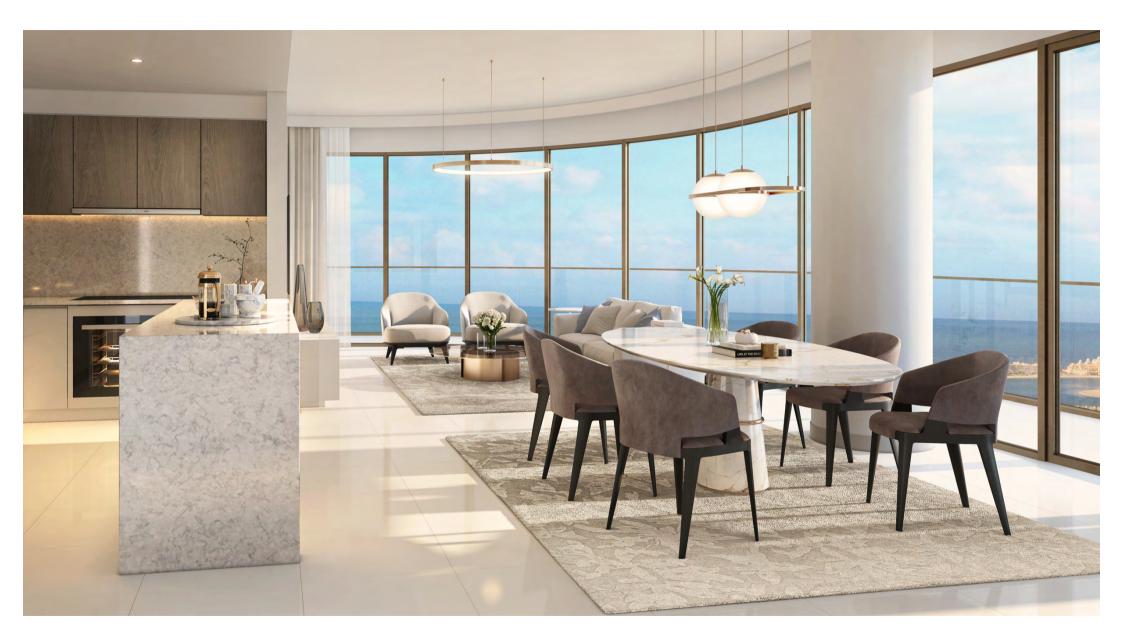

# Interiors THE COUTURE LIFESTYLE

Elevated living at its best.

The penthouse offers a first-class luxurious sanctuary with uninterrupted views of the waterfront and Dubai's spectacular skyline. Elegantly designed by Elie Saab, the living experience is unmatched, evoking an impeccable sense of quality, splendour and sophistication. All furniture and accessories shown are for illustration purposes only and will not be included in the actual apartments and penthouse

# Unabashed Incury LIVE IN GLAMOUR

An authentic sense of effortless and timeless elegance, inspired by ELIE SAAB aesthetics.

The beautiful collection of one to three-bedroom residences are designed with the highest specifications. Breathtaking views and flawlessly crafted designs are combined to create a luxurious oasis to retire to every day.

# Residence Features 1, 2 & 3 BEDROOMS

INTERIORS INSPIRED BY ELIE SAAB AESTHETICS

IMPECCABLY FINISHED OPEN KITCHENS BREATHTAKING WATERFRONT VIEWS

MODERN BUILT-IN WARDROBES (TWO & THREE BEDROOMS) SPACIOUS LIVING AND DINING AREAS WITH ACCESS TO BALCONY