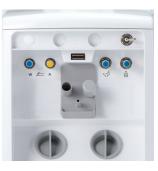

#### Interface

Designed to improve efficiency and reduce stress during treatments, the screen only displays necessary information when a handpiece is selected and picked up. This allows the dentist to concentrate on the treatment at hand as well as the patient, without unnecessary distraction.

#### Motor

Configuring the screen for handpiece motors, which is capable of storing four different settings, allows for intuitive, seamless operation. RPM, torgue and rotational direction can also be selected with a single touch of the screen.

From the handpiece setting screen, the treatment modes i.e. periodontal, root canal and scaling, can be selected and stored with a single touch of the screen.