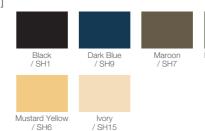

# **COLOUR VARIATIONS**

#### Colour coordination

The upholstery can be colour coordinated to suit the interior aspects and design of your dental clinic from four themes: Warm, Cool, Earth and Vitamin; and from three upholstery styles: seamless, seam and luxury.