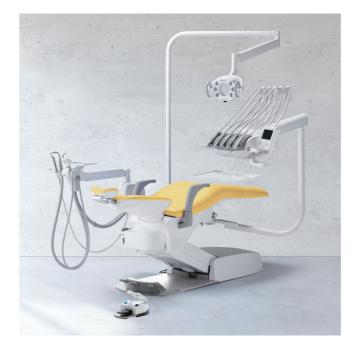

## EURUS

With a name inspired by the East Wind, which brought blessed rain to grain fields in ancient Greek mythology, Eurus embodies our belief of bringing highly innovative, reliable products to the world of dentistry.

## Wide Variety of Treatment Styles

The ambidextrous dental unit is ideal for both right and left handed dentists and assistants. The changeover is easy and takes only a few minutes. This function makes the unit suitable for a variety of operating styles and increases efficiency. For example, the rotatable assistant holder tray offers dentists a more comfortable operating space and allows for two-handed operations. Positioning the doctor table behind the chair enables assistants to prepare during consultations.

#### Chair

The advanced hydraulic chair mechanism ensures the smooth, quiet and efficient movement of every chair function. This allows the patient to be manoeuvred effortlessly into the most comfortable position to receive their treatment. Accommodating the unique age, height and stature of every patient, from small children to adults, the position of the new twin-axis headrest system can be fine-tuned in increments of 7.5 degrees for the ultimate in precision and comfort. Featuring new advancements in manoeuvrability, the headrest can also be height adjusted effortlessly by the dentist and assistant to ensure complete comfort for the patient. The chair has a low initial height with 200kg load capacity.