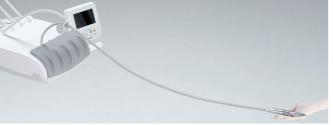

Hose guide The smooth, frictionless motion of the roller frees the dentist and dental assistant from the weight of the hose and burden when drawing out dental instruments.

#### Sideways operation

A new slide foot controller allows for precision adjustment via sideways position motions and step-on activation. Maximum RPM can be set for the handpiece quickly and intuitively.