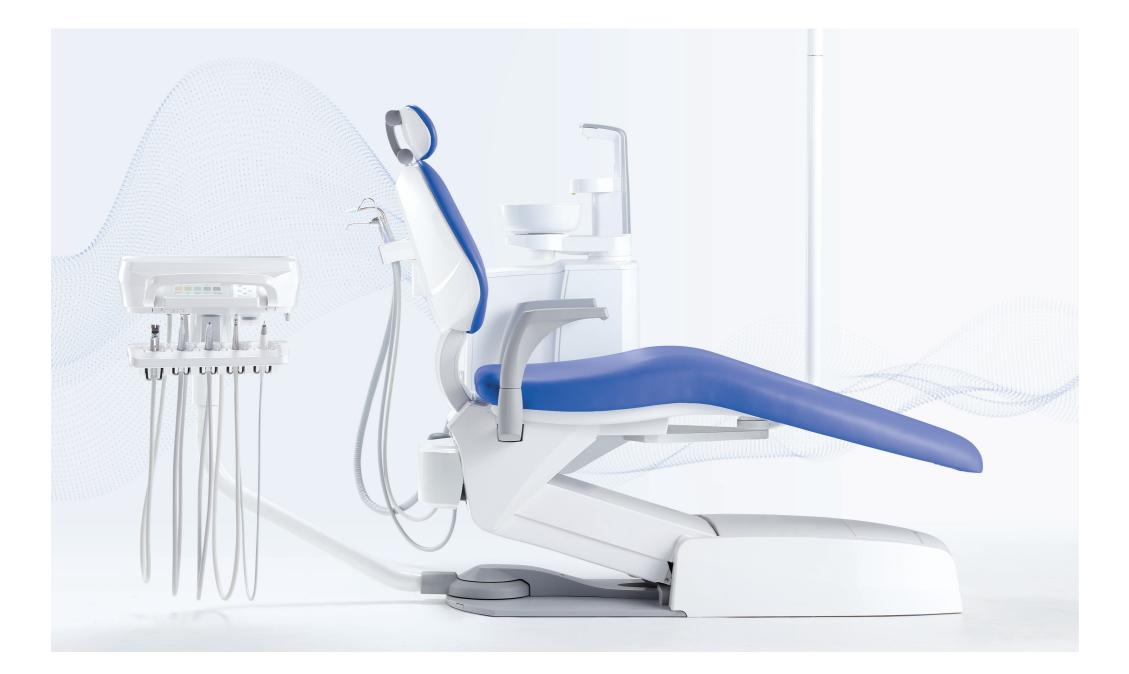

## EURUS

With a name inspired by the East Wind, which brought blessed rain to grain fields in ancient Greek mythology, Eurus embodies our belief of bringing highly innovative, reliable products to the world of dentistry.

#### Chair

The advanced hydraulic chair mechanism ensures the smooth, quiet and efficient movement of every chair function. This allows the patient to be manoeuvred effortlessly into the most comfortable position to receive their treatment. Accommodating the unique age, height and stature of every patient, from small children to adults, the position of the new twin-axis headrest system can be fine-tuned in increments of 7.5 degrees for the ultimate in precision and comfort. Featuring new advancements in manoeuvrability, the headrest can also be height adjusted effortlessly by the dentist and assistant to ensure complete comfort for the patient. The chair has a low initial height with 200kg load capacity.

#### Long reach

The long reach of 900 mm allows the dentist and dental assistant to treat patients easily from the chest position as well as from the dental chair's side position.