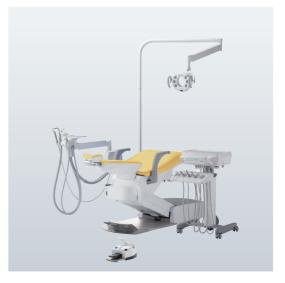

## EURUS

With a name inspired by the East Wind, which brought blessed rain to grain fields in ancient Greek mythology, Eurus embodies our belief of bringing highly innovative, reliable products to the world of dentistry.

## Wide Variety of Treatment Styles

The ambidextrous dental unit is ideal for both right and left handed dentists and assistants. The changeover is easy and takes only a few minutes. This function makes the unit suitable for a variety of operating styles and increases efficiency. For example, the rotatable assistant holder tray offers dentists a more comfortable operating space and allows for two-handed operations. Positioning the doctor table behind the chair enables assistants to prepare during consultations.

#### Chair

The advanced hydraulic chair mechanism ensures the smooth, quiet and efficient movement of every chair function. This allows the patient to be manoeuvred effortlessly into the most comfortable position to receive their treatment. Accommodating the unique age, height and stature of every patient, from small children to adults, the position of the new twin-axis headrest system can be fine-tuned in increments of 7.5 degrees for the ultimate in precision and comfort. Featuring new advancements in manoeuvrability, the headrest can also be height adjusted effortlessly by the dentist and assistant to ensure complete comfort for the patient. The chair has a low initial height with 200kg load capacity.