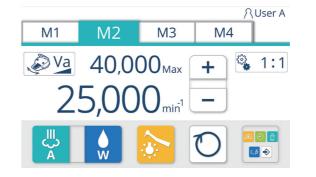

#### Interface

Designed to improve efficiency and reduce stress during treatments, the screen only displays necessary information when a handpiece is selected and picked up. This allows the dentist to concentrate on the treatment at hand as well as the patient, without unnecessary distraction.

#### Motor

Configuring the screen for handpiece motors, which is capable of storing four different settings, allows for intuitive, seamless operation. RPM, torgue and rotational direction can also be selected with a single touch of the screen.

From the handpiece setting screen, the treatment modes i.e. periodontal, root canal and scaling, can be selected and stored with a single touch of the screen.