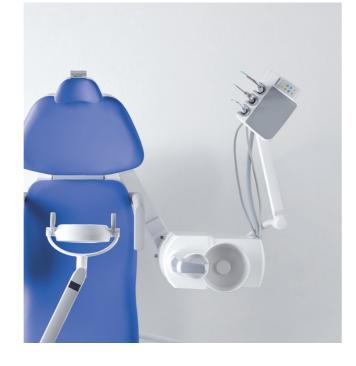

## Wide Variety of Treatment Styles

The ambidextrous dental unit is ideal for both right and left handed dentists and assistants. The changeover is easy and takes only a few minutes. This function makes the unit suitable for a variety of operating styles and increases efficiency. For example, the rotatable assistant holder tray offers dentists a more comfortable operating space and allows for two-handed operations. Positioning the doctor table behind the chair enables assistants to prepare during consultations.

Two-handed position The long reach and light movement of the arm facilitate two-handed treatment to be administered without stress.

Four-handed position In four-handed position, the dentist and the assistant have enough space to facilitate smooth treatment.

#### Long reach

The long reach of 900 mm allows the dentist and dental assistant to treat patients easily from the chest position as well as from the dental chair's side position.