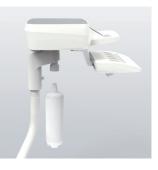

Water bottle Option Clean water is easily accessible for handpieces and the cupfiller via a water bottle that's conveniently located and secured immediately under the doctor table.

#### EURUS LIGHT

This next-generation LED lighting fixture, which conforms to ISO9680, is capable of emitting light with variable intensity from 5,000 lx to 34,000 lx.

The Belmont spring arm allows the light to be moved around effortlessly and remain in the desired position, so that the dentist or dental assistant can begin treatments without delay. The arm spans a wide area, including the maxillary and mandibular areas of the patient, to ensure optimum illumination for every dental procedure.