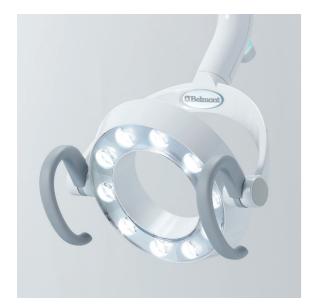

## **BRIGHT AND GENTLE**

#### Lighting Fixture

Our lighting fixtures are designed to reproduce natural light with a high functional colour rendering capacity. The light's composite mode can be active, and the light can be turned on and off, via its touch-less sensor.

#### EURUS LIGHT

This next-generation LED lighting fixture, which conforms to ISO9680, is capable of emitting light with variable intensity from 5,000 lx to 34,000 lx.

The Belmont spring arm allows the light to be moved around effortlessly and remain in the desired position, so that the dentist or dental assistant can begin treatments without delay. The arm spans a wide area, including the maxillary and mandibular areas of the patient, to ensure optimum illumination for every dental procedure.