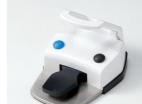

Wireless foot controller with chair stick switch Option The dental chair can be entirely manipulated in a hands-free, hygienic and intuitive manner using only the operator's foot.

#### Sideways operation

A new slide foot controller allows for precision adjustment via sideways position motions and step-on activation. Maximum RPM can be set for the handpiece quickly and intuitively.