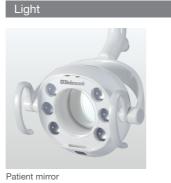

Patient mirror

| Stool                     |
|---------------------------|
| EURUS stool for dentist   |
| EURUS stool for assistant |
|                           |

MATATATA

| S1 & S3 & S4 | S6 & S8   |
|--------------|-----------|
| •            |           |
| ۲            | ۲         |
| ۲            | ۲         |
| / CT,        | / BM & CT |
| / exc.CT     | Ø/BM      |
| / RT         | / RT      |
| 🖲 / RT       | •/ RT     |
| / RT         | •/ RT     |
| / HT         | ● / HT    |
| ۲            | ۲         |
| ۲            | ۲         |
| ۲            | ۲         |
| ۲            | ۲         |
| ۲            | ۲         |
| ۲            | ۲         |
| ۲            | ۲         |
| ۲            | ۲         |
| ۲            | ۲         |
| ۲            | ۲         |
| ۲            | ۲         |
| ۲            | ۲         |
| ۲            | ۲         |
| ۲            | ۲         |
| ٢            | Ø / BM    |
| ۲            | ۲         |