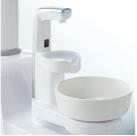

#### Cuspidor

The cuspidor has been expanded to offer larger capacity and easier access which, with the separator, ensures the highest levels of hygiene are maintained.

LED Indicator Option The unit features a safety Indicator that displays the lock-status of the dental chair and handpieces in an easy-to-see way. This ensures the dentist and dental assistant quickly and easily understand the status of the unit.

#### Suction system

The unit provides effective and reliable suction that has been significantly increased by 185%. This system can also be adapted for twin suction, which proves useful for more intensive surgical procedures.