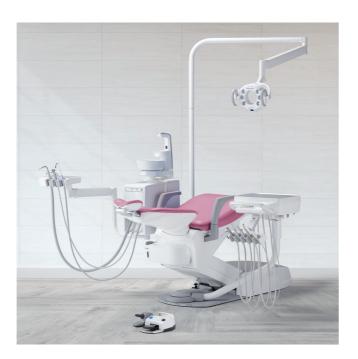

## EURUS

With a name inspired by the East Wind, which brought blessed rain to grain fields in ancient Greek mythology, Eurus embodies our belief of bringing highly innovative, reliable products to the world of dentistry.

## Wide Variety of Treatment Styles

The ambidextrous dental unit is ideal for both right and left handed dentists and assistants. The changeover is easy and takes only a few minutes. This function makes the unit suitable for a variety of operating styles and increases efficiency. For example, the rotatable assistant holder tray offers dentists a more comfortable operating space and allows for two-handed operations. Positioning the doctor table behind the chair enables assistants to prepare during consultations.

#### Chair

The advanced hydraulic chair mechanism ensures the smooth, quiet and efficient movement of every chair function. This allows the patient to be manoeuvred effortlessly into the most comfortable position to receive their treatment. Accommodating the unique age, height and stature of every patient, from small children to adults, the position of the new twin-axis headrest system can be fine-tuned in increments of 7.5 degrees for the ultimate in precision and comfort. Featuring new advancements in manoeuvrability, the headrest can also be height adjusted effortlessly by the dentist and assistant to ensure complete comfort for the patient. The chair has a low initial height with 200kg load capacity.