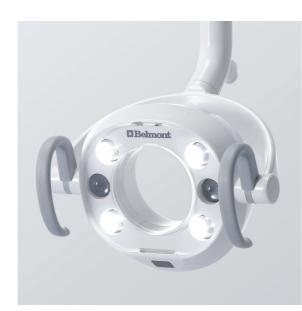

## **BRIGHT AND GENTLE**

#### Lighting Fixture

Our lighting fixtures are designed to reproduce natural light with a high functional colour rendering capacity. The light's composite mode can be active, and the light can be turned on and off, via its touch-less sensor.

900 DENTAL LIGHT The light output can be adjusted between 4,000 lx and 35.500 lx.

9:1:9