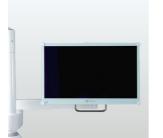

#### Interface

Designed to improve efficiency and reduce stress during treatments, the screen only displays necessary information when a handpiece is selected and picked up. This allows the dentist to concentrate on the treatment at hand as well as the patient, without unnecessary distraction.

#### Unit Body

High-volume evacuator handpiece & Saliva ejector Belmont & Dürr

Separated junction box

Table handle cover (Rod type)

Twin suction(two solid correctors)

Monitor bracket (not incl.monitor)

Sensored cupfiller