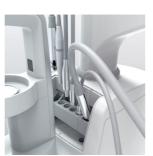

Hose guide The smooth, frictionless motion of the roller frees the dentist and dental assistant from the weight of the hose and burden when drawing out dental instruments.

#### Long reach

The long reach of 900 mm allows the dentist and dental assistant to treat patients easily from the chest position as well as from the dental chair's side position.