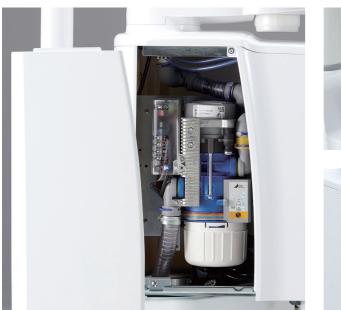

#### Suction system

The unit provides effective and reliable suction that has been significantly increased by 185%. This system can also be adapted for twin suction, which proves useful for more intensive surgical procedures.

#### Cleanliness

Hygiene inside the chair unit is maintained by water line flushing, which means that patient-friendly treatments can be administered in complete safety and confidence. As an environmentally friendly option, the unit comes with a separator, or a separator with an amalgam collector, to reduce the need for everyday maintenance.

Flushing system Option The handpiece flushing system inhibits biofilm build up and bacterial growth in the handpieces hoses.

Suction line clean system Option Daily use of the integrated suction cleaning system prevents build-up of debris in the suction line and helps to maintain constant suction.