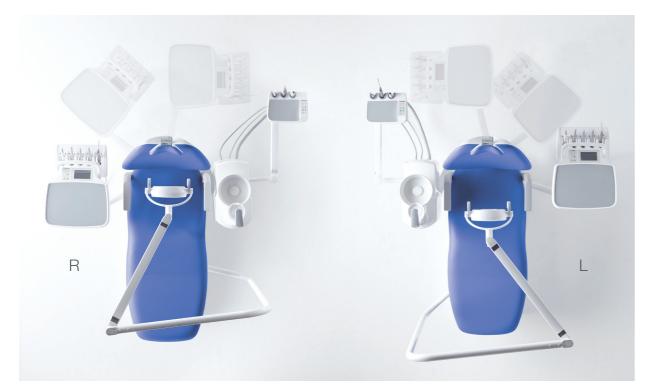

## Wide Variety of Treatment Styles

The ambidextrous dental unit is ideal for both right and left handed dentists and assistants. The changeover is easy and takes only a few minutes. This function makes the unit suitable for a variety of operating styles and increases efficiency. For example, the rotatable assistant holder tray offers dentists a more comfortable operating space and allows for two-handed operations. Positioning the doctor table behind the chair enables assistants to prepare during consultations.

Two-handed position The long reach and light movement of the arm facilitate two-handed treatment to be administered without stress.

Four-handed position In four-handed position, the dentist and the assistant have enough space to facilitate smooth treatment.