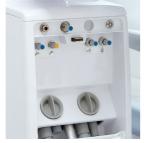

#### Unit Body

High-volume evacuator handpiece & Saliva ejector Belmont & Dürr

Separated junction box

Table handle cover (Rod type)

Twin suction(two solid correctors)

Monitor bracket (not incl.monitor)

Sensored cupfiller

Suction line clean system

LED indicator

Flushing system (integrated type)