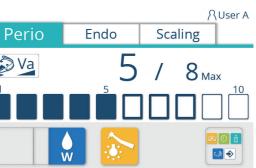

# 🔊 Va

Scaler

#### Sideways operation

A new slide foot controller allows for precision adjustment via sideways position motions and step-on activation. Maximum RPM can be set for the handpiece quickly and intuitively.

From the handpiece setting screen, the treatment modes i.e. periodontal, root canal and scaling, can be selected and stored with a single touch of the screen.