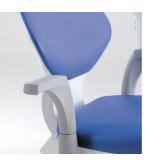

Rotating armrests The armrests are designed with a length and shape that make it easy for patients to hold, and the side-rotating mechanism helps elderly patients mount and dismount the chair with ease.