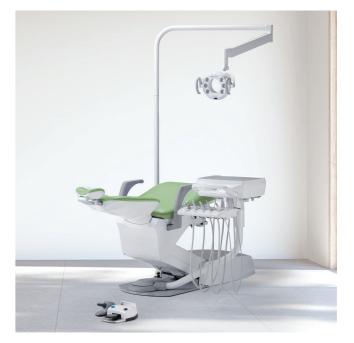

EURUS S8

For more Information or to place orders Contact BORG DENTAL (03) 9329 6276 info@borgdental.com.au

#### S8 Standard

[ Chair ] Contour Chair [ Unit Mount Type ] Rotation Cuspidor & Base Mount Dr. Table (Holder/Place) Rotation Cuspidor & Cart (Holder/Place) Rotation Cuspidor & Swing Mount Dr. Table (Rod) [ Light ] Unit Mount LED Light