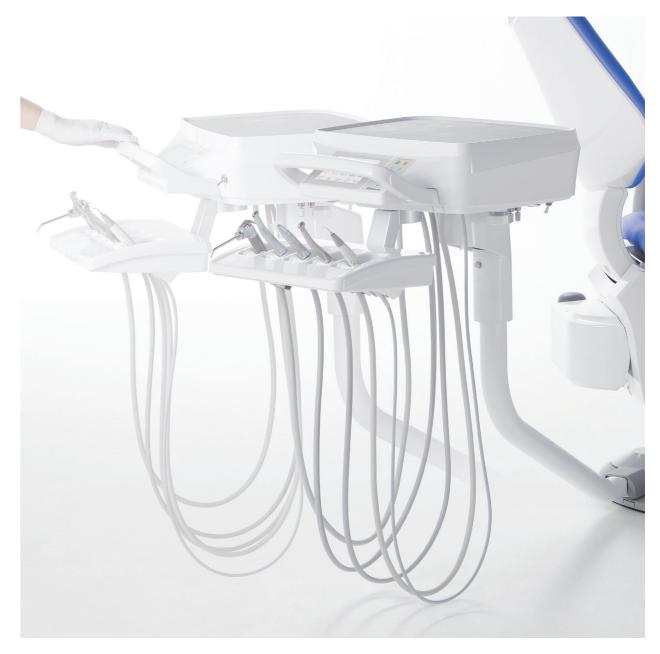

## Wide Variety of Treatment Styles

The ambidextrous dental unit is ideal for both right and left handed dentists and assistants. The changeover is easy and takes only a few minutes. This function makes the unit suitable for a variety of operating styles and increases efficiency. For example, the rotatable assistant holder tray offers dentists a more comfortable operating space and allows for two-handed operations. Positioning the doctor table behind the chair enables assistants to prepare during consultations.

Two-handed position The long reach and light movement of the arm facilitate two-handed treatment to be administered without stress.

Four-handed position In four-handed position, the dentist and the assistant have enough space to facilitate smooth treatment.

#### Long reach

The long reach of 900 mm allows the dentist and dental assistant to treat patients easily from the chest position as well as from the dental chair's side position.