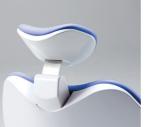

Rotating armrests The armrests are designed with a length and shape that make it easy for patients to hold, and the side-rotating mechanism helps elderly patients mount and dismount the chair with ease.