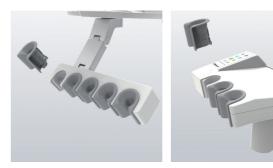

Instrument holder's position

Designed to be independent from the table, the instrument holder can be freely adjusted via a three-axis adjustment mechanism to achieve the best working position for the dentist.

Hose guide The smooth, frictionless motion of the roller frees the dentist and dental assistant from the weight of the hose and burden when drawing out dental instruments.

#### Long reach

The long reach of 900 mm allows the dentist and dental assistant to treat patients easily from the chest position as well as from the dental chair's side position.