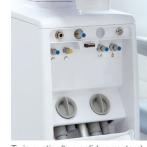

#### Cuspidor

The cuspidor has been expanded to offer larger capacity and easier access which, with the separator, ensures the highest levels of hygiene are maintained.

LED Indicator Option The unit features a safety Indicator that displays the lock-status of the dental chair and handpieces in an easy-to-see way. This ensures the dentist and dental assistant quickly and easily understand the status of the unit.

#### Suction system

The unit provides effective and reliable suction that has been significantly increased by 185%. This system can also be adapted for twin suction, which proves useful for more intensive surgical procedures.

#### Unit Body

High-volume evacuator handpiece & Saliva ejector Belmont & Dürr

Separated junction box

Table handle cover (Rod type)

Twin suction(two solid correctors)

Monitor bracket (not incl.monitor)

Sensored cupfiller