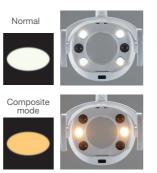

#### Lighting Fixture

Our lighting fixtures are designed to reproduce natural light with a high functional colour rendering capacity. The light's composite mode can be active, and the light can be turned on and off, via its touch-less sensor.