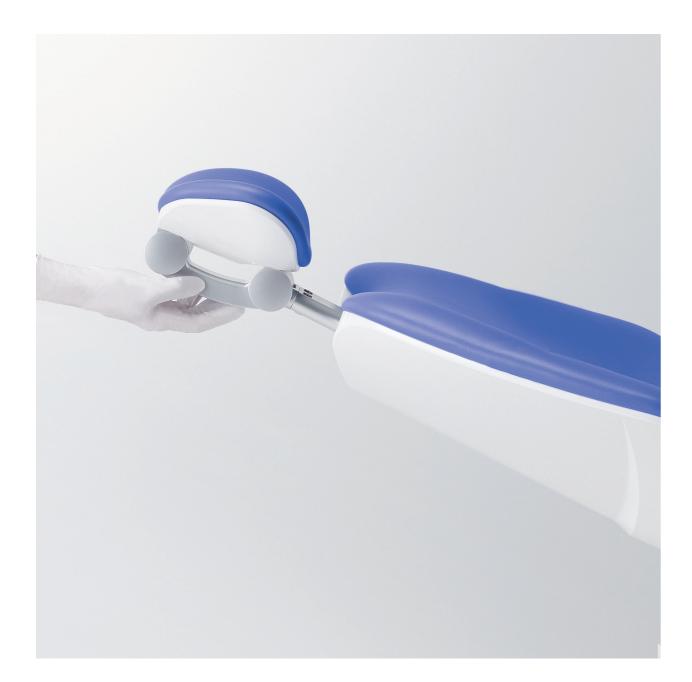

#### Power headrest Option

The full 120mm stroke and the neck angle can be easily adjusted without imposing excessive strain on the patient. The motorised headrest can also be manoeuvred hands-free via the foot switches, which ensures complete hygiene and safety.