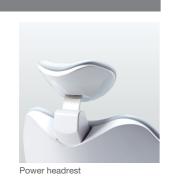

#### Power headrest Option

The full 120mm stroke and the neck angle can be easily adjusted without imposing excessive strain on the patient. The motorised headrest can also be manoeuvred hands-free via the foot switches, which ensures complete hygiene and safety.