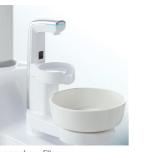

#### Lighting Fixture

Our lighting fixtures are designed to reproduce natural light with a high functional colour rendering capacity. The light's composite mode can be active, and the light can be turned on and off, via its touch-less sensor.

900 DENTAL LIGHT The light output can be adjusted between 4,000 lx and 35.500 lx.

9:1:9

#### EURUS LIGHT

This next-generation LED lighting fixture, which conforms to ISO9680, is capable of emitting light with variable intensity from 5,000 lx to 34,000 lx.

The Belmont spring arm allows the light to be moved around effortlessly and remain in the desired position, so that the dentist or dental assistant can begin treatments without delay. The arm spans a wide area, including the maxillary and mandibular areas of the patient, to ensure optimum illumination for every dental procedure.