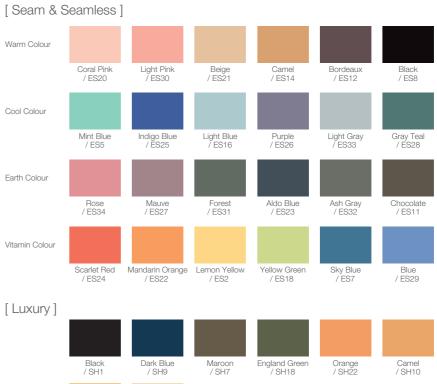

# **COLOUR VARIATIONS**

#### Colour coordination

The upholstery can be colour coordinated to suit the interior aspects and design of your dental clinic from four themes: Warm, Cool, Earth and Vitamin; and from three upholstery styles: seamless, seam and luxury.