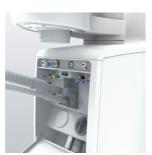

#### Dentist Element

Holder type

Table handle cover (Holder/Place type)

Place type

.

ALLA

Syringe Belmont BT14 & 77

Wireless foot controller

#### Unit Body

High-volume evacuator handpiece & Saliva ejector Belmont & Dürr

Separated junction box

Table handle cover (Rod type)

Twin suction(two solid correctors)

Monitor bracket (not incl.monitor)

Sensored cupfiller

Suction line clean system

LED indicator

Flushing system (integrated type)