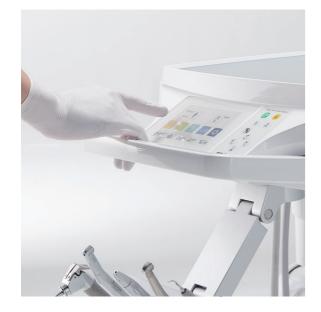

#### Interface

Designed to improve efficiency and reduce stress during treatments, the screen only displays necessary information when a handpiece is selected and picked up. This allows the dentist to concentrate on the treatment at hand as well as the patient, without unnecessary distraction.

Handle - ideally suited for touch-panel operation The handle is not only designed for an easy hold-and-move motion, it also provides an ideal resting position for the hand. This reduces stress and fatigue, and it facilitates reliable touch-panel operation.