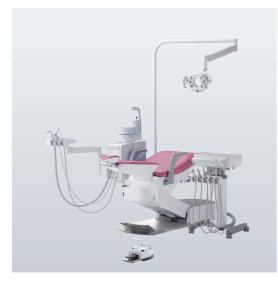

## EURUS

With a name inspired by the East Wind, which brought blessed rain to grain fields in ancient Greek mythology, Eurus embodies our belief of bringing highly innovative, reliable products to the world of dentistry.

## Wide Variety of Treatment Styles

The ambidextrous dental unit is ideal for both right and left handed dentists and assistants. The changeover is easy and takes only a few minutes. This function makes the unit suitable for a variety of operating styles and increases efficiency. For example, the rotatable assistant holder tray offers dentists a more comfortable operating space and allows for two-handed operations. Positioning the doctor table behind the chair enables assistants to prepare during consultations.

#### Chair

The advanced hydraulic chair mechanism ensures the smooth, quiet and efficient movement of every chair function. This allows the patient to be manoeuvred effortlessly into the most comfortable position to receive their treatment. Accommodating the unique age, height and stature of every patient, from small children to adults, the position of the new twin-axis headrest system can be fine-tuned in increments of 7.5 degrees for the ultimate in precision and comfort. Featuring new advancements in manoeuvrability, the headrest can also be height adjusted effortlessly by the dentist and assistant to ensure complete comfort for the patient. The chair has a low initial height with 200kg load capacity.