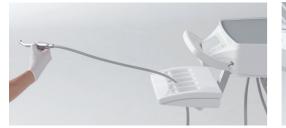

Hose guide The smooth, frictionless motion of the roller frees the dentist and dental assistant from the weight of the hose and burden when drawing out dental instruments.

#### Long reach

The long reach of 900 mm allows the dentist and dental assistant to treat patients easily from the chest position as well as from the dental chair's side position.