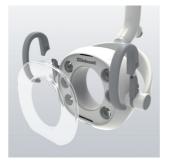

#### Lighting Fixture

Our lighting fixtures are designed to reproduce natural light with a high functional colour rendering capacity. The light's composite mode can be active, and the light can be turned on and off, via its touch-less sensor.

900 DENTAL LIGHT The light output can be adjusted between 4,000 lx and 35.500 lx.

9:1:9

#### EURUS LIGHT

This next-generation LED lighting fixture, which conforms to ISO9680, is capable of emitting light with variable intensity from 5,000 lx to 34,000 lx.

The Belmont spring arm allows the light to be moved around effortlessly and remain in the desired position, so that the dentist or dental assistant can begin treatments without delay. The arm spans a wide area, including the maxillary and mandibular areas of the patient, to ensure optimum illumination for every dental procedure.