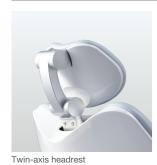

#### Chair

The advanced hydraulic chair mechanism ensures the smooth, quiet and efficient movement of every chair function. This allows the patient to be manoeuvred effortlessly into the most comfortable position to receive their treatment. Accommodating the unique age, height and stature of every patient, from small children to adults, the position of the new twin-axis headrest system can be fine-tuned in increments of 7.5 degrees for the ultimate in precision and comfort. Featuring new advancements in manoeuvrability, the headrest can also be height adjusted effortlessly by the dentist and assistant to ensure complete comfort for the patient. The chair has a low initial height with 200kg load capacity.