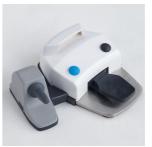

Wireless foot controller with chair stick switch Option The dental chair can be entirely manipulated in a hands-free, hygienic and intuitive manner using only the operator's foot.