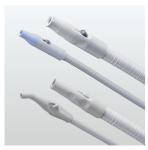

#### Dentist Element

Holder type

Table handle cover (Holder/Place type)

Place type

.

ALLA

Syringe Belmont BT14 & 77

Wireless foot controller