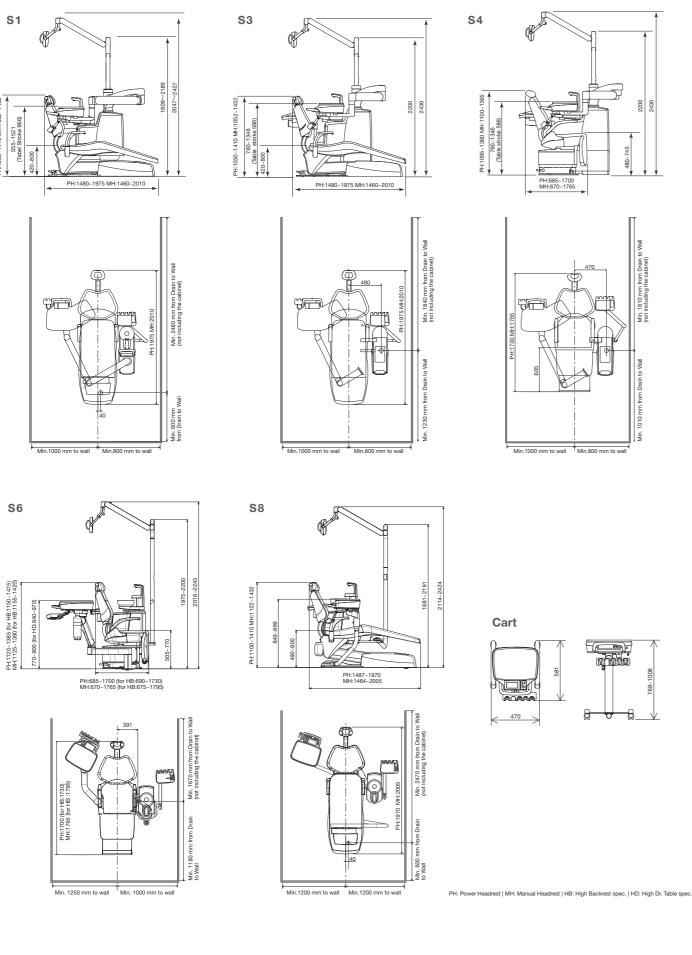

d and inherent in every equipment concept to make the delivery of treatments, and a visit to the dentist, as pleasurable and comfortable as possible.



#### S8 Standard

[ Chair ] Contour Chair [ Unit Mount Type ] Rotation Cuspidor & Base Mount Dr. Table (Holder/Place) Rotation Cuspidor & Cart (Holder/Place) Rotation Cuspidor & Swing Mount Dr. Table (Rod) [ Light ] Unit Mount LED Light





S8 VacPac

[ Chair ] Contour Chair [ Unit Mount Type ] VacPac & Base Mount Dr. Table (Holder/Place) VacPac & Cart (Holder/Place) VacPac & Swing Mount Dr. Table (Rod) [ Light ] Unit Mount LED Light





## S8 Without Cuspidor

[ Chair ] Contour Chair [ Unit Mount Type ] Base Mount Dr. Table (Holder/Place) Cart (Holder/Place) Swing Mount Dr. Table (Rod) [ Light ] Unit Mount LED Light



#### Dimensions



EURUS

**Options & Accessories** 

**Belmont** 





### **EURUS** Options & Accessories









Chair

#### Dentist Element



Holder type



Table handle cover (Holder/Place type)



Place type



.

ALLA

Syringe Belmont BT14 & 77



Wireless foot controller

#### Unit Body



High-volume evacuator handpiece & Saliva ejector Belmont & Dürr



Separated junction box



Table handle cover (Rod type)

Twin suction(two solid correctors)



Monitor bracket (not incl.monitor)



Sensored cupfiller



Suction line clean system



LED indicator



Flushing system (integrated type)

#### • Standard | © Optional | © Not available | HT Holder type only | BM Base mount type only | RT Rod type only | CT Cart type only | FC Foot Controller

|