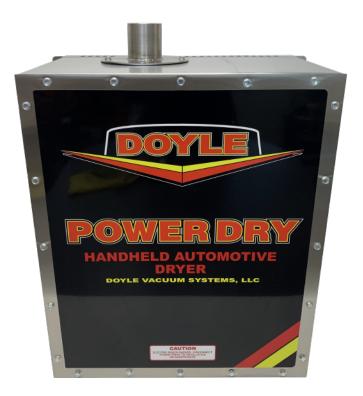

# Wall Mounted **PowerDry** Blower/Dryer

## **Dimensions:**

Blower Unit 17.5" Wide x 20.5" Tall x 10.0" Deep

## Weight

Approximately 45 lbs.

#### **Standard Features:**

- Air Blower / Dryer
- Stainless Steel Construction
- 24 VAC (0.25 5 second) Adjustable Delay-Start Relay
- Two High-Performance, Tangential Discharge Motors
- Fuse Protected Motors
- 2.0 inch (O.D.) Blower Outlet
- 2.0 inch (I.D.) x 3 ft. (Long) Blower Outlet Hose
- 1.5 inch (I.D.) x 15 ft. (Long) Blower Hose
- Neoprene Blower Nozzle