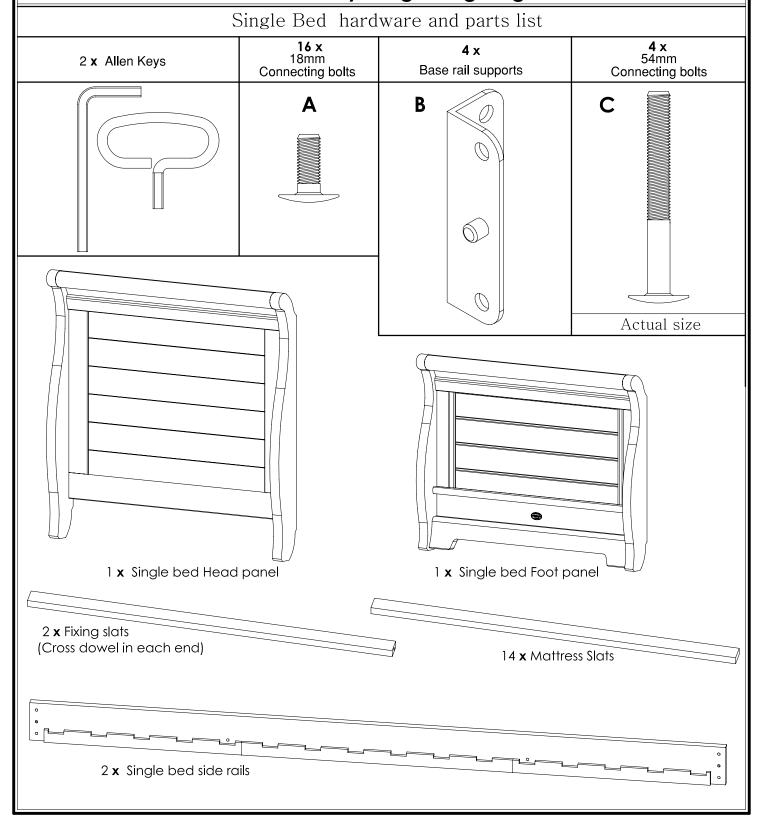

PLEASE READ CAREFULLY



AUSTRALIA 18–20 Charles Street St.Marys Sydney NSW 2760 Australia

BOORI

INTERNATIONAL

Ph: 61 2 9833 3769 Fax: 61 2 9673 4240

Boori (UK) Ltd Unit 8, Transigo, Gables Way, Kennet Park, Thatcham, Berkshire, RG19 4ZA

Ph: (44) 016 3529 5670 Fax: (44) 016 3587 7552

## **Boori Country Sleigh King Single Bed**







## Maintenance of your Boori Cot & Furniture

- \* TO ENSURE THE SAFETY OF YOUR COT, BED OR CHANGE TABLE, REGULARLY CHECK ALL THE CONNECTING BOLTS AND GLIDE PINS MAKING SURE THEY ARE TIGHT, CARE SHOULD BE TAKEN THAT NO SCREWS ARE LOOSE
- \* GLIDE PINS AND BOLTS SHOULD BE TIGHTENED EVERY FOUR TO SIX MONTHS TO ENSURE COT/FURNITURE REMAINS STABLE
- \* TO CLEAN YOUR COT & FURNITURE USE A SOFT CLOTH DAMPENED WITH WATER
- **\* DO NOT USE STRONG HOUSEHOLD CLEANERS**
- **\* AVOID CONTACT WITH SHARP OBJECTS**
- \* WHEN MOVING YOUR COT, BED OR FURNITURE DO NOT DRAG, ALWAYS LIFT AND PLACE IN POSITION