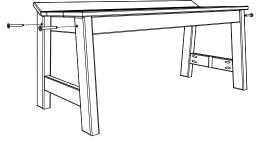

## Hardware

- 4 2-1/2" Stainless Wafer Bolt
- 4 1-1/2" Stainless Steel Screw
- 1 5/32" Key

1. Attach (B) and (C) Leg Assemblies to (A) Seat Assembly using 2

2-1/2" Wafer Bolts per side in predrilled Holes. Be Sure to match all numbers & or letters.