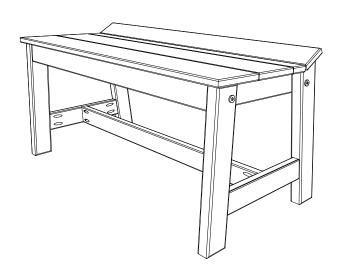

Parts

- 1 (A) Seat Assembly
- 1 (B) Right Leg Assembly
- 1 (C) Left Leg Assembly
- 1 (D) Cross Pc.

## Hardware

- 4 2-1/2" Stainless Wafer Bolt
- 4 1-1/2" Stainless Steel Screw
- 1 5/32" Key

1. Attach (B) and (C) Leg Assemblies to (A) Seat Assembly using 2

2-1/2" Wafer Bolts per side in predrilled Holes. Be Sure to match all numbers & or letters.

2. Attach (D) Cross Pc. to (B) & (C) Leg Assemblies using 2 1-1/2" Screws per side in predrilled holes.

Be sure to match all numbers & or letters.

41" Café Dining Bench Assembly Instructions

12/14/ 2018

R.M.