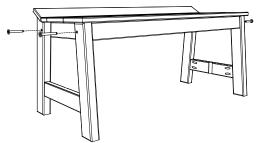

## Hardware

- 4 2-1/2" Stainless Wafer Bolt
- 4 1-1/2" Stainless Steel Screw
- 1 5/32" Key

1. Attach (B) and (C) Leg Assemblies to (A) Seat Assembly using 2

2-1/2" Wafer Bolts per side in predrilled Holes. Be Sure to match all numbers & or letters.