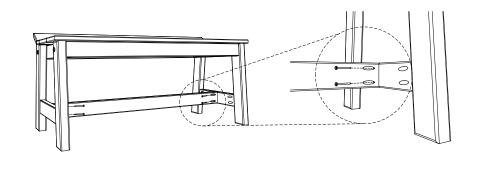

2. Attach (D) Cross Pc. to (B) & (C) Leg Assemblies using 2 1-1/2" Screws per side in predrilled holes.

Be sure to match all numbers & or letters.

41" Café Dining Bench Assembly Instructions

12/14/ 2018

R.M.