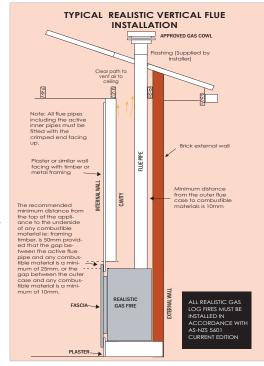

or more information.



### www.illusionfires.com.au

The dimensions, etc quoted here are correct at the time of writing but may be subject to change. Please check with your dealer before commencing any building works or installations of these appliances. A slight reduction in performance may result if high ceilings, large glass greas or lack of insulation are present. Ultimate reserve the right to after specifications without notice. Photos are for illustrative purposes only. Some colours may vary due to the printing process.



# FRAME CUTOUT

are shown at right.

and 785mm high

Realistic 5000L Frame and plaster cutout dimensions.

NOTE: Minimum frame depth 550mm.



The plaster cutout dimensions are shown at right. Cutout size 1390mm wide and 785mm high 785mm 1390mm



# INSTALLATION