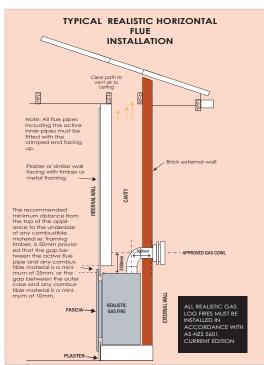

# DIMENSIONS

Please note: Realistic gas log fires can be installed as either wall mounted or floor mounted. The Flue system must be installed by an Authorised installer. Some installations may require the provision of a hearth to protect the floor from radiant heat. Contact your Illusion dealer for more information.