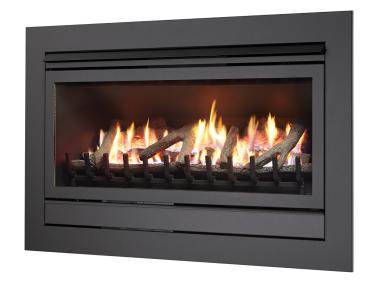

# Realistic

The Realistic gas log fire is without question, one of the best premium gas fireplaces in the market. It is our deluxe model and boasts a sharp, modern, stylish appearance, framing an enormous landscape glass viewing area.

It's quality in both cutting edge aesthetics and superior performance is unsurpassed and will add value, style, ambience and that wow factor to any home. The Illusion Realistic Gas fireplace attains a level of realism others can only aspire to. The Illusion Realistic gas log fire can heat up to 160 sq metres, creating a warm and cosy environment in your home.