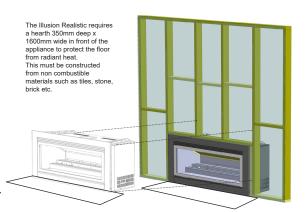

# DIMENSIONS

Please note: Realistic gas log fires can be installed as either wall mounted or floor mounted. The Flue system must be installed by an Authorised installer. Some installations may require the provision of a hearth to protect the floor from radiant heat. Contact your Illusion dealer for more information.