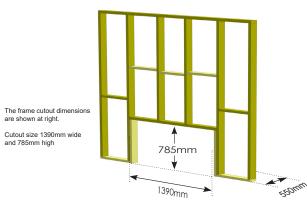

# FRAME CUTOUT

are shown at right.

and 785mm high

Realistic 5000L Frame and plaster cutout dimensions.

NOTE: Minimum frame depth 550mm.

The plaster cutout dimensions are shown at right. Cutout size 1390mm wide and 785mm high 785mm 1390mm