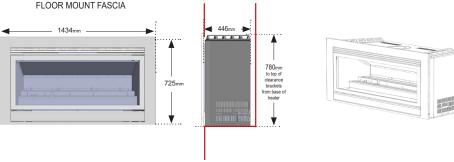

# DIMENSIONS

Please note: Realistic gas log fires can be installed as either wall mounted or floor mounted. The Flue system must be installed by an Authorised installer. Some installations may require the provision of a hearth to protect the floor from radiant heat. Contact your Illusion dealer for more information.

### www.illusionfires.com.au

The dimensions, etc quoted here are correct at the time of writing but may be subject to change. Please check with your dealer before commencing any building works or installations of these appliances. A slight reduction in performance may result if high ceilings, large glass greas or lack of insulation are present. Ultimate reserve the right to after specifications without notice. Photos are for illustrative purposes only. Some colours may vary due to the printing process.