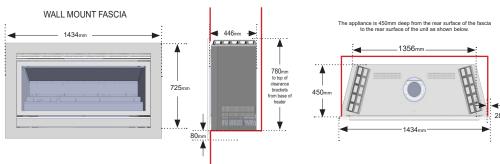

# DIMENSIONS

Please note: Realistic gas log fires can be installed as either wall mounted or floor mounted. The Flue system must be installed by an Authorised installer. Some installations may require the provision of a hearth to protect the floor from radiant heat. Contact your Illusion dealer for more information.

# FRAME CUTOUT

are shown at right.

and 785mm high

Realistic 5000L Frame and plaster cutout dimensions.

NOTE: Minimum frame depth 550mm.

The plaster cutout dimensions are shown at right. Cutout size 1390mm wide and 785mm high 785mm 1390mm