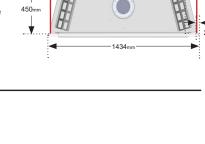

# DIMENSIONS

Please note: Realistic gas log fires can be installed as either wall mounted or floor mounted. The Flue system must be installed by an Authorised installer. Some installations may require the provision of a hearth to protect the floor from radiant heat. Contact your Illusion dealer for more information.

# FRAME CUTOUT

are shown at right.

and 785mm high

Realistic 5000L Frame and plaster cutout dimensions.

NOTE: Minimum frame depth 550mm.

The plaster cutout dimensions are shown at right. Cutout size 1390mm wide and 785mm high 785mm 1390mm