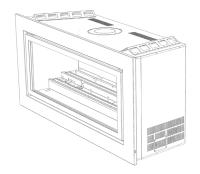

# Mystique

The Illusion Mystique is beautifully crafted with an elegant slimline appearance. It adds a modern appearance and a touch of class to any home or alfresco area.

The Illusion Mystique gas log fire contains logs molded directly from Australian hardwood and each log is hand painted, right here in Australia. It has a large viewing pane and will easily heat up to 120-150 Sq Meters.

It comes complete with a standard specially designed balanced flue, 3-speed fan and optional remote to control hi-lo flame control and remote operation

Australia's Leading Gas Log Fire Manufacturer

IAPMO-R&T OCEANA