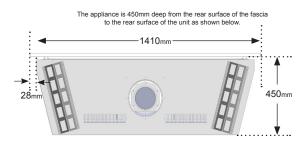

# DIMENSIONS

PROUDLY

Please note: Mystique gas log fires can be installed as either wall mounted or floor mounted. The Flue system must be installed by an Authorised installer. Some installations may require the provision of a hearth to protect the floor from radiant heat. Contact your Illusion dealer for more information.

### Mystique Frame and plaster cutout dimensions.

NOTE: Minimum frame depth 550mm.

Cutout size 1390mm wide and 785mm high