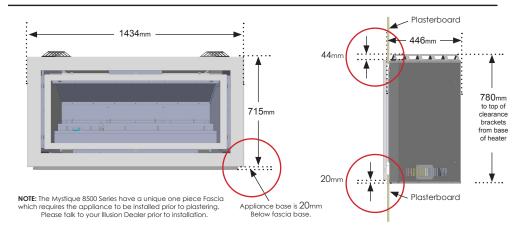

# DIMENSIONS

PROUDLY

Please note: Mystique gas log fires can be installed as either wall mounted or floor mounted. The Flue system must be installed by an Authorised installer. Some installations may require the provision of a hearth to protect the floor from radiant heat. Contact your Illusion dealer for more information.

### Mystique Frame and plaster cutout dimensions.

NOTE: Minimum frame depth 550mm.

Cutout size 1390mm wide and 785mm high