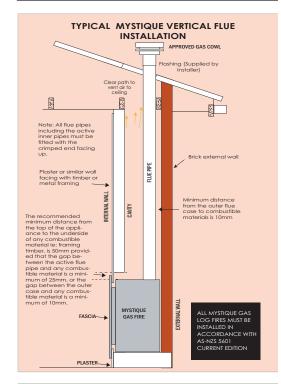

r wall mounted or floor mounted. The Flue system must be installed by an Authorised installer. Some installations may require the provision of a hearth to protect the floor from radiant heat. Contact your Illusion dealer for more information.



### www.illusionfires.com.au

dealer before commencing any building works or installations of these appliances.

A slight reduction in performance may result if high ceilings, large glass areas or lack of insulation are present. Ultimate res

the right to after specifications without notice. Photos are for illustrative purposes only. Some colours may vary due to the printing process.

## FRAME CUTOUT

### Mystique Frame and plaster cutout dimensions.

NOTE: Minimum frame depth 550mm.





Cutout size 1390mm wide and 785mm high





# INSTALLATION