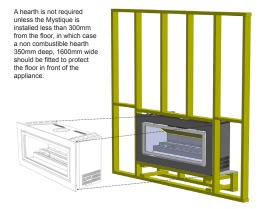

# DIMENSIONS

PROUDLY

Please note: Mystique gas log fires can be installed as either wall mounted or floor mounted. The Flue system must be installed by an Authorised installer. Some installations may require the provision of a hearth to protect the floor from radiant heat. Contact your Illusion dealer for more information.