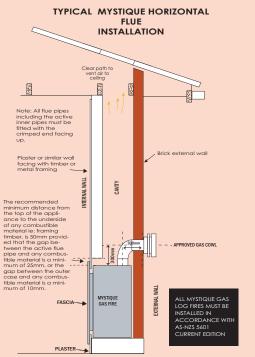

wall mounted or floor mounted. The Flue system must be installed by an Authorised installer. Some installations may require the provision of a hearth to protect the floor from radiant heat. Contact your Illusion dealer for more information.



### www.illusionfires.com.au

dealer before commencing any building works or installations of these appliances.

A slight reduction in performance may result if high ceilings, large glass areas or lack of insulation are present. Ultimate res

the right to after specifications without notice. Photos are for illustrative purposes only. Some colours may vary due to the printing process.

## FRAME CUTOUT

### Mystique Frame and plaster cutout dimensions.

NOTE: Minimum frame depth 550mm.





Cutout size 1390mm wide and 785mm high





# INSTALLATION