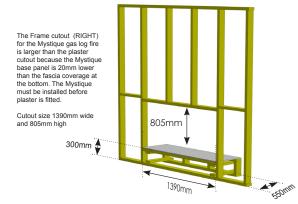

## FRAME CUTOUT

### Mystique Frame and plaster cutout dimensions.

NOTE: Minimum frame depth 550mm.

Cutout size 1390mm wide and 785mm high