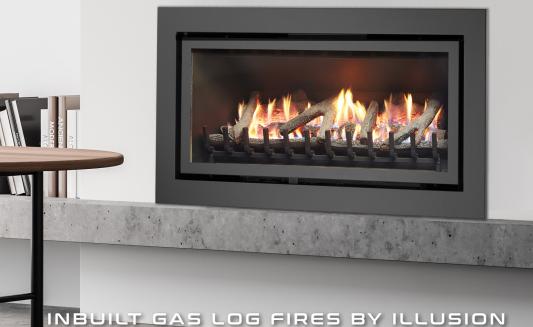

# Mystique

The Illusion Mystique is beautifully crafted with an elegant slimline appearance. It adds a modern appearance and a touch of class to any home or alfresco area.

The Illusion Mystique gas log fire contains logs molded directly from Australian hardwood and each log is hand painted, right here in Australia. It has a large viewing pane and will easily heat up to 120-150 Sq Meters.

It comes complete with a standard specially designed balanced flue, 3-speed fan and optional remote to control hi-lo flame control and remote operation

Australia's Leading Gas Log Fire Manufacturer

IAPMO-R&T OCEANA