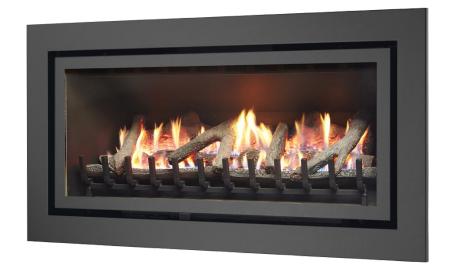

# Mystique

The Illusion Mystique is beautifully crafted with an elegant slimline appearance. It adds a modern appearance and a touch of class to any home or alfresco area.

The Illusion Mystique gas log fire contains logs molded directly from Australian hardwood and each log is hand painted, right here in Australia. It has a large viewing pane and will easily heat up to 120-150 Sq Meters.

It comes complete with a standard specially designed balanced flue, 3-speed fan and optional remote to control hi-lo flame control and remote operation

Australia's Leading Gas Log Fire Manufacturer

IAPMO-R&T OCEANA