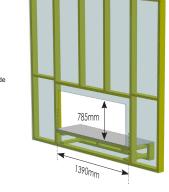

## FRAME CUTOUT

### Mystique Frame and plaster cutout dimensions.

NOTE: Minimum frame depth 550mm.

Cutout size 1390mm wide and 785mm high