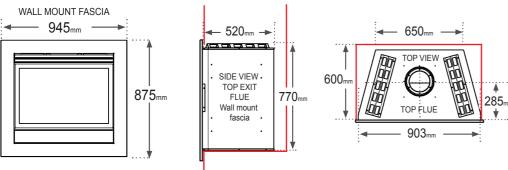

## DIMENSIONS

Please note: Matrix gas log fires fascias are available as either wall mounted or floor mounted. See above drawings for fascia sizes. The Flue system must be installed by an Authorised installer.

Some installations may require the provision of a hearth to protect the floor from radiant heat. Contact your Illusion dealer for more information.