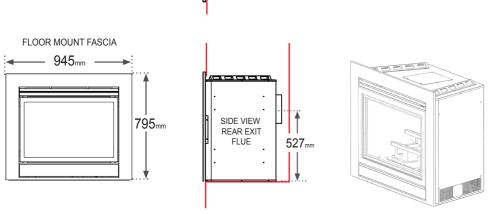

## DIMENSIONS

Please note: Matrix gas log fires fascias are available as either wall mounted or floor mounted. See above drawings for fascia sizes. The Flue system must be installed by an Authorised installer.

Some installations may require the provision of a hearth to protect the floor from radiant heat. Contact your Illusion dealer for more information.