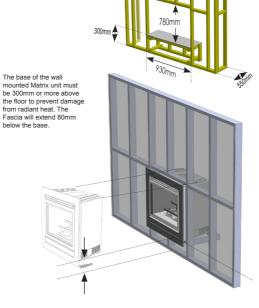

## DIMENSIONS

Please note: Matrix gas log fires fascias are available as either wall mounted or floor mounted. See above drawings for fascia sizes. The Flue system must be installed by an Authorised installer.

Some installations may require the provision of a hearth to protect the floor from radiant heat. Contact your Illusion dealer for more information.