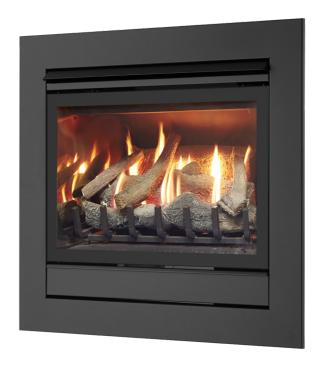

# Matrix SMALL GAS LOG FIRE

Introducing the Matrix Small Gas Log Fire by Illusion, Australias foremost manufacturer of Gas Log Fires.

The Matrix Small features economy, performance and style and it's compact dimensions makes it the perfect choice to keep smaller areas warm and comfortable in your home without breaking the budget.

Capable of heating up to 60 sq metres, the stunning Illusion Matrix Inbuilt Gas Log Fires are available in a range of colours including Metallic Black with several trim options designed to suit any decor.