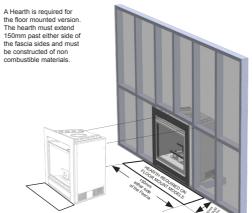

Some installations may require the provision of a hearth to protect the floor from radiant heat. Contact your Illusion dealer for more information.