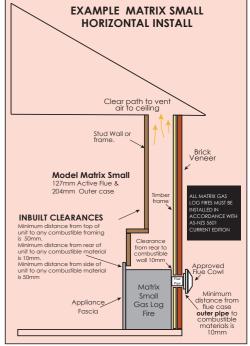

reduction in performance may result if high ceilings, large glass areas or lack of insulation are present. Ultimate reserves

a right to offer men's officer without notice. Photos are for illustrative our more only. Some colours may you due to the printing process



# FRAME CUTOUT

MATRIX SMALL Frame and plaster cutout dimensions. NOTE: Minimum frame depth 600mm. Example Wall mount shown below.

The frame and plaster cutout dimensions as shown above should be cut as accurately as possible to ensure adequate coverage by the appliance fascia. Illusion can supply fabricated full metal frames to simplify the installation and reduce costs.

The cutout dimensions (Shown at right) are the same for both the Wall mounted or floor mounted versions of the Matrix Gas Log Fire.





# INSTALLATION