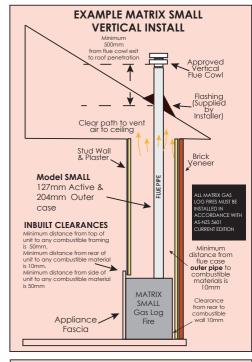

t reduction in performance may result if high ceilings, large glass areas or lack of insulation are present. Ultimate reserves

a right to offer men's officer without notice. Photos are for illustrative our more only. Some colours may you due to the printing process



# FRAME CUTOUT

MATRIX SMALL Frame and plaster cutout dimensions. NOTE: Minimum frame depth 600mm. Example Wall mount shown below.

The frame and plaster cutout dimensions as shown above should be cut as accurately as possible to ensure adequate coverage by the appliance fascia. Illusion can supply fabricated full metal frames to simplify the installation and reduce costs.

The cutout dimensions (Shown at right) are the same for both the Wall mounted or floor mounted versions of the Matrix Gas Log Fire.





# INSTALLATION