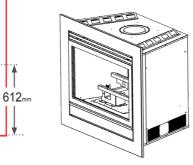

# DIMENSIONS

FLOOR MOUNT FASCIA — 1045mm — ►

Illusion

Please note: Matrix gas log fires fascias are available as either wall mounted or floor mounted. See above drawings for fascia sizes. The Flue system must be installed by an Authorised installer Some installations may require the provision of a hearth to protect the floor from radiant heat. Contact your Illusion dealer for more information.