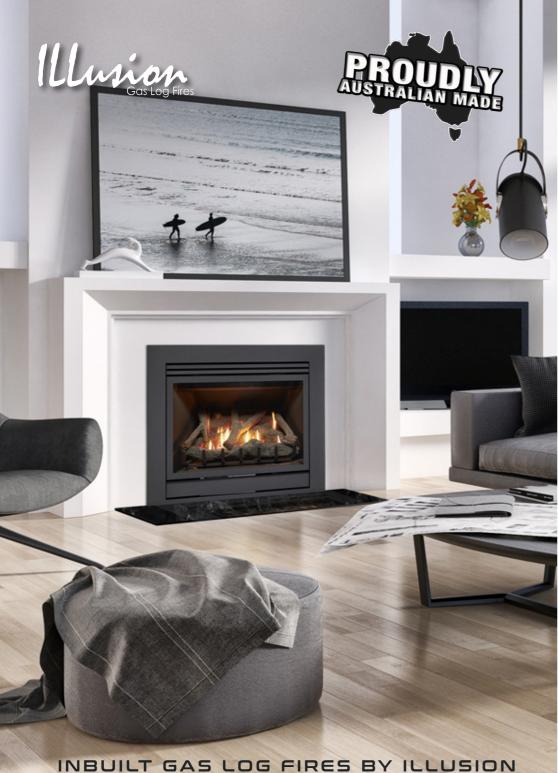

# Medium GAS LOG FIRE

Introducing the Matrix Medium Gas Log Fire by Illusion, Australias foremost manufacturer of Gas Log Fires.

The Matrix Medium features stylish design & powerful performance combined with class leading realistic logs making it the perfect choice to keep medium sized areas warm and comfortable in your home without breaking the budget.

Capable of heating up to 90 sq metres, the stunning Illusion Matrix Inbuilt Gas Log Fires are available in a range of colours including Metallic Black with several trim options designed to suit any decor.