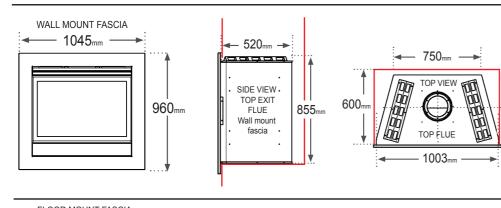

# DIMENSIONS

FLOOR MOUNT FASCIA — 1045mm — ►

Illusion

Please note: Matrix gas log fires fascias are available as either wall mounted or floor mounted. See above drawings for fascia sizes. The Flue system must be installed by an Authorised installer Some installations may require the provision of a hearth to protect the floor from radiant heat. Contact your Illusion dealer for more information.

### FRAME CUTOUT

MATRIX MEDIUM Frame and plaster cutout dimensions. NOTE: Minimum frame depth 600mm. Example Wall mount shown below.

The frame and plaster cutout dimensions as shown above should be cut as accurately as possible to ensure adequate coverage by the appliance fascia. Illusion can supply fabricated full metal frames to simplify the installation and reduce costs.