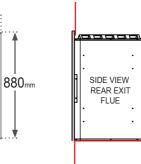

# DIMENSIONS

FLOOR MOUNT FASCIA — 1045mm — ►

Illusion

Please note: Matrix gas log fires fascias are available as either wall mounted or floor mounted. See above drawings for fascia sizes. The Flue system must be installed by an Authorised installer Some installations may require the provision of a hearth to protect the floor from radiant heat. Contact your Illusion dealer for more information.

### FRAME CUTOUT

MATRIX MEDIUM Frame and plaster cutout dimensions. NOTE: Minimum frame depth 600mm. Example Wall mount shown below.

The frame and plaster cutout dimensions as shown above should be cut as accurately as possible to ensure adequate coverage by the appliance fascia. Illusion can supply fabricated full metal frames to simplify the installation and reduce costs.