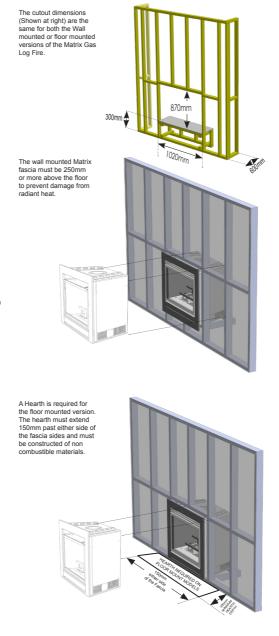

### FRAME CUTOUT

MATRIX MEDIUM Frame and plaster cutout dimensions. NOTE: Minimum frame depth 600mm. Example Wall mount shown below.

The frame and plaster cutout dimensions as shown above should be cut as accurately as possible to ensure adequate coverage by the appliance fascia. Illusion can supply fabricated full metal frames to simplify the installation and reduce costs.