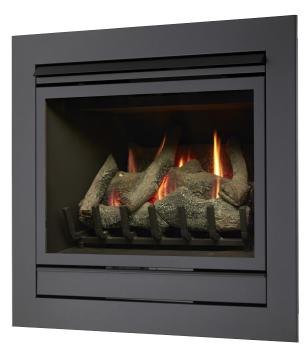

# Medium GAS LOG FIRE

Introducing the Matrix Medium Gas Log Fire by Illusion, Australias foremost manufacturer of Gas Log Fires.

The Matrix Medium features stylish design & powerful performance combined with class leading realistic logs making it the perfect choice to keep medium sized areas warm and comfortable in your home without breaking the budget.

Capable of heating up to 90 sq metres, the stunning Illusion Matrix Inbuilt Gas Log Fires are available in a range of colours including Metallic Black with several trim options designed to suit any decor.