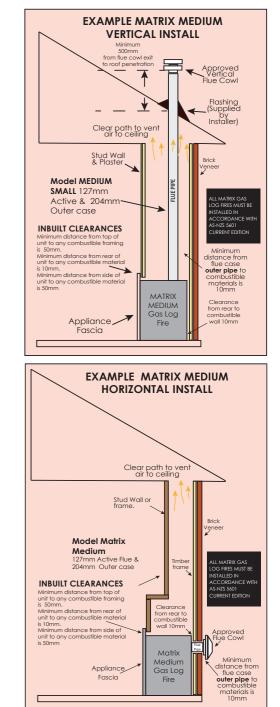

# DIMENSIONS

FLOOR MOUNT FASCIA — 1045mm — ►

Illusion

Please note: Matrix gas log fires fascias are available as either wall mounted or floor mounted. See above drawings for fascia sizes. The Flue system must be installed by an Authorised installer Some installations may require the provision of a hearth to protect the floor from radiant heat. Contact your Illusion dealer for more information.

#### INSTALLATION

dealer before commencing any building works or installations of these appliances. A slight reduction in performance may result if high ceilings, large glass areas or lack of insulation are present. Ultimo the right to alter specifications without notice. Photos are for illustrative purposes only. Some calours may vary due to the printing process