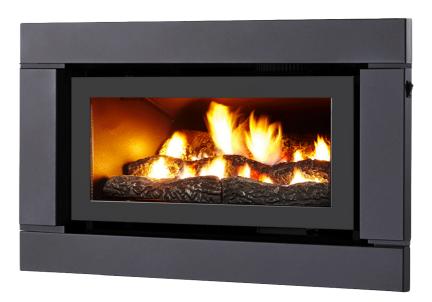

## Luminar 2000 SERIES GAS LOG FIRE

Introducing the Luminar 2000 Gas Log Fire by Illusion, Australias foremost manufacturer of Gas Log Fires.

The Luminar 2000 features economy, performance and style and it's compact dimensions makes it the perfect choice to keep smaller areas warm and comfortable in your home without breaking the budget.

Capable of heating up to 60 sq metres, the stunning Illusion Luminar 2000 Inbuilt Gas Log Fires are available in a range of colours including Metallic Black with several trim options designed to suit any decor.