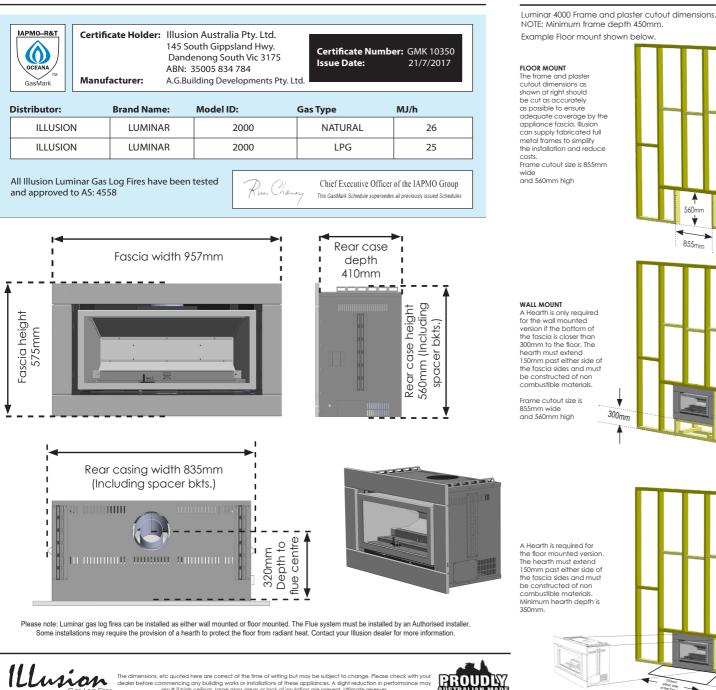

## CERTIFICATION

as Loa Fires

## INSTALLATION

FRAME CUTOUT

560mm

\*

855mm

result if high ceilings, large glass areas or lack of insulation are present. Ultimate reserves the right to alter specifications without notice. Photos are for illustrative purposes only. Some colours may vary due to the printing process.