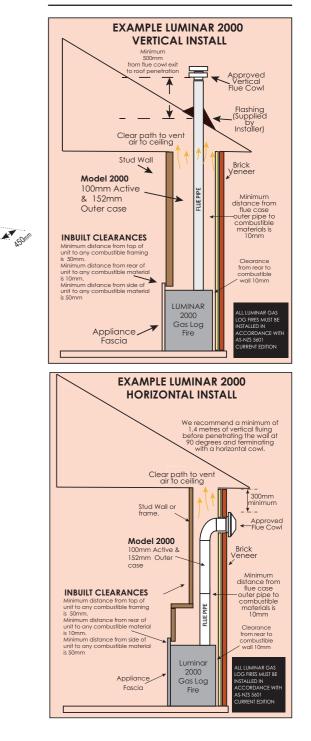

## INSTALLATION

FRAME CUTOUT

560mm

\*

855mm

result if high ceilings, large glass areas or lack of insulation are present. Ultimate reserves the right to alter specifications without notice. Photos are for illustrative purposes only. Some colours may vary due to the printing process.