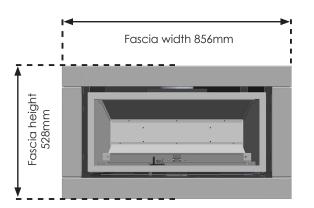

# FRAME CUTOUT

Luminar 1000 Frame and plaster cutout dimensions. NOTE: Minimum frame depth 450mm.

Example Floor mount shown below.

#### FLOOR MOUNT

The frame and plaster cutout dimensions as shown at right should be cut as accurately as possible to ensure adequate coverage by the appliance fascia. Illusion can supply fabricated full metal frames to simplify the installation and reduce costs.

Frame cutout size is 750mm wide and 525mm high