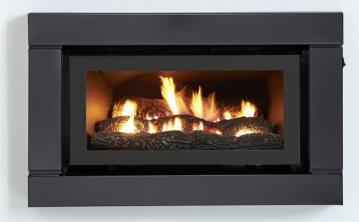

# Luninar 1000 SERIES GAS LOG FIRE

Introducing the Luminar 1000 Gas Log Fire by Illusion, Australias foremost manufacturer of Gas Log Fires.

The Luminar 1000 features economy, performance and style and it's compact dimensions makes it the perfect choice to keep smaller areas warm and comfortable in your home without breaking the budget.

Capable of heating up to 50 sq metres, the stunning Illusion Luminar 1000 Inbuilt Gas Log Fires are available in a range of colours including Metallic Black with several trim options designed to suit any decor.

# INSTALLATION

Photos are for illustrative purposes only. Some colours may vary due to the printing process