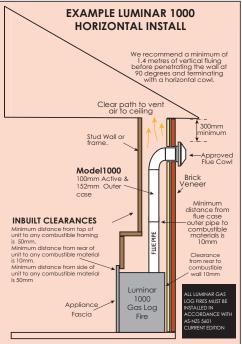

All Illusion Luminar Gas Log Fires have been tested and approved to AS: 4558

Run Chaney

Chief Executive Officer of the IAPMO Group
This GasMark Schedule supersedes all previously issued Schedules

Please note: Luminar gas log fires can be installed as either wall mounted or floor mounted. The Flue system must be installed by an Authorised installer. Some installations may require the provision of a hearth to protect the floor from radiant heat. Contact your Illusion dealer for more information.