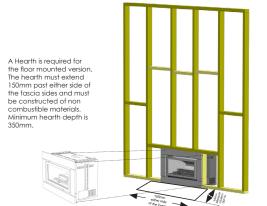

### WALL MOUNT

A Hearth is only required for the wall mounted version if the bottom of the fascia is closer than 300mm to the floor. The hearth must extend 150mm past either side of the fascia sides and must be constructed of non comb