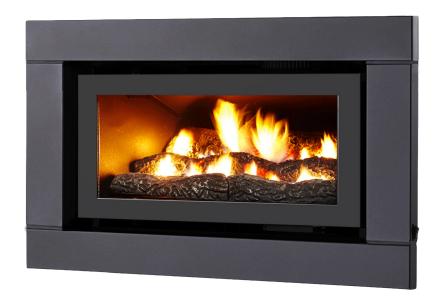

# Luninar 1000 SERIES GAS LOG FIRE

Introducing the Luminar 1000 Gas Log Fire by Illusion, Australias foremost manufacturer of Gas Log Fires.

The Luminar 1000 features economy, performance and style and it's compact dimensions makes it the perfect choice to keep smaller areas warm and comfortable in your home without breaking the budget.

Capable of heating up to 50 sq metres, the stunning Illusion Luminar 1000 Inbuilt Gas Log Fires are available in a range of colours including Metallic Black with several trim options designed to suit any decor.

# INSTALLATION

Photos are for illustrative purposes only. Some colours may vary due to the printing process