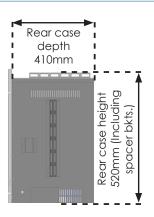

# FRAME CUTOUT

Luminar 1000 Frame and plaster cutout dimensions. NOTE: Minimum frame depth 450mm.

Example Floor mount shown below.

#### FLOOR MOUNT

The frame and plaster cutout dimensions as shown at right should be cut as accurately as possible to ensure adequate coverage by the appliance fascia. Illusion can supply fabricated full metal frames to simplify the installation and reduce costs.