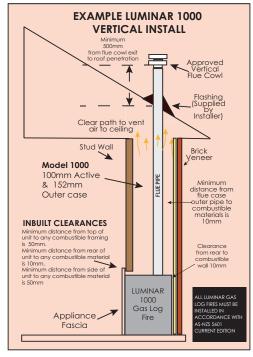

All Illusion Luminar Gas Log Fires have been tested and approved to AS: 4558

Run Chaney

Chief Executive Officer of the IAPMO Group
This GasMark Schedule supersedes all previously issued Schedules

Please note: Luminar gas log fires can be installed as either wall mounted or floor mounted. The Flue system must be installed by an Authorised installer. Some installations may require the provision of a hearth to protect the floor from radiant heat. Contact your Illusion dealer for more information.