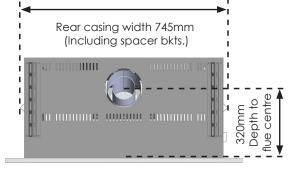

# FRAME CUTOUT

Luminar 1000 Frame and plaster cutout dimensions. NOTE: Minimum frame depth 450mm.

Example Floor mount shown below.

#### FLOOR MOUNT

The frame and plaster cutout dimensions as shown at right should be cut as accurately as possible to ensure adequate coverage by the appliance fascia. Illusion can supply fabricated full metal frames to simplify the installation and reduce costs.

Frame cutout size is 750mm wide and 525mm high