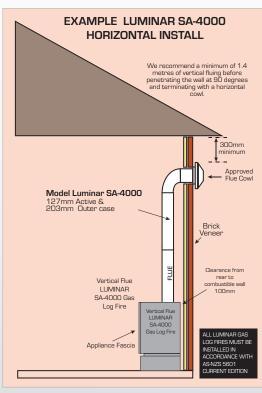

## **5A-4000 CLEARANCES**

The diagrams below show examples of stand alone Luminar installs with respect to clearances from combustible materials ie: walls. The minimum distance from the REAR of all Luminar Stand Alone models to any combustible surface is 100mm. The minimum distance from the SIDES of all Luminar Stand Alone models is 200mm. The minimum distance from the REAR CORNERS to combustible walls in a 45 degree corner install is 50mm.