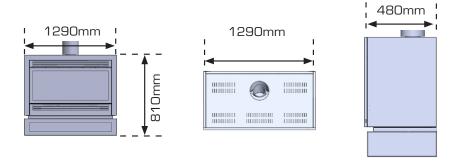

# Luminar **SA-4000 SERIES**



Introducing the Luminar SA-4000 StandAlone Gas Log Fire by Illusion, Australia's leading manufacturer of Gas Log Fires.

The Illusion Luminar SA-4000 StandAlone features bold styling in an economical and high-performance gas log heater that is perfect for any contemporary home interior or al fresco setting.

Capable of heating up to 140sq metres, the stunning Australian-made Luminar SA-4000 StandAlone Gas Log Fire is fitted with a 2-speed fan, can operate on either Natural Gas or LPG and comes with a 10-year Firebox Warranty.









### **5A-4000 DIMENSIONS**



## **5A-4000 CLEARANCES**

The diagrams below show examples of stand alone Luminar installs with respect to clearances from combustible materials ie: walls. The minimum distance from the REAR of all Luminar Stand Alone models to any combustible surface is 100mm. The minimum distance from the SIDES of all Luminar Stand Alone models is 200mm. The minimum distance from the REAR CORNERS to combustible walls in a 45 degree corner install is 50mm.







## CERTIFICATION



While each Illusion Luminar SA-4000 Gas Log Fires have been designed for simple installation with the approved balanced flue provided, all Illusion Luminar Gas Log Fires require an authorised gasfitter to install.



Illusion Fires PTY LTD 145 South Gippsland Highway Dandenong South, VIC 3175 (03) 9793 7520

www.illusionfir