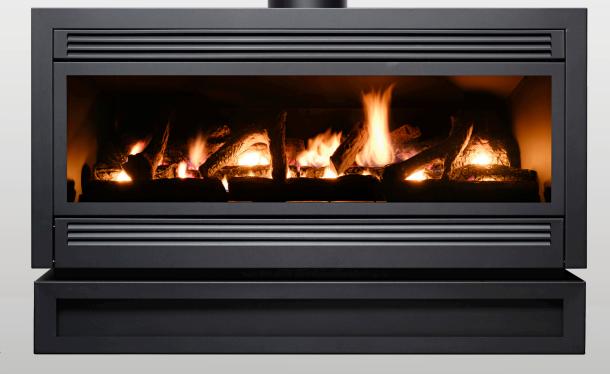

# Luminar **SA-4000 SERIES**

Introducing the Luminar SA-4000 StandAlone Gas Log Fire by Illusion, Australia's leading manufacturer of Gas Log Fires.

The Illusion Luminar SA-4000 StandAlone features bold styling in an economical and high-performance gas log heater that is perfect for any contemporary home interior or al fresco setting.

Capable of heating up to 140sq metres, the stunning Australian-made Luminar SA-4000 StandAlone Gas Log Fire is fitted with a 2-speed fan, can operate on either Natural Gas or LPG and comes with a 10-year Firebox Warranty.