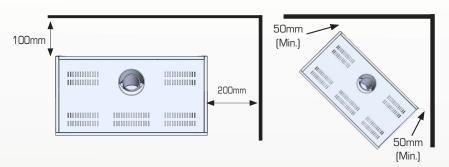

## **5A-4000 CLEARANCES**

The diagrams below show examples of stand alone Luminar installs with respect to clearances from combustible materials ie: walls. The minimum distance from the REAR of all Luminar Stand Alone models to any combustible surface is 100mm. The minimum distance from the SIDES of all Luminar Stand Alone models is 200mm. The minimum distance from the REAR CORNERS to combustible walls in a 45 degree corner install is 50mm.