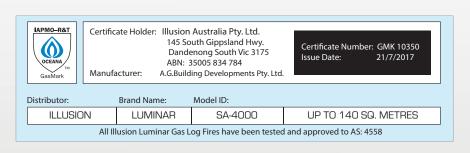

## CERTIFICATION

While each Illusion Luminar SA-4000 Gas Log Fires have been designed for simple installation with the approved balanced flue provided, all Illusion Luminar Gas Log Fires require an authorised gasfitter to install.