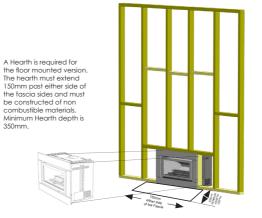

#### WALL MOUNT

A Hearth is only required for the wall mounted version if the bottom of the fascia is closer than 300mm to the floor. The hearth must extend 150mm past either side of the fascia sides and must be constructed of non combustible materials.