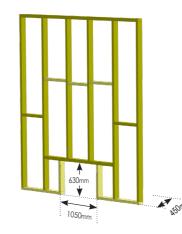

### FRAME CUTOUT

AZURA 3.0 Frame and plaster cutout dimensions. NOTE: Minimum frame depth 450mm. Example Floor mount shown below.

Frame cutout size is 750mm wide and 525mm high