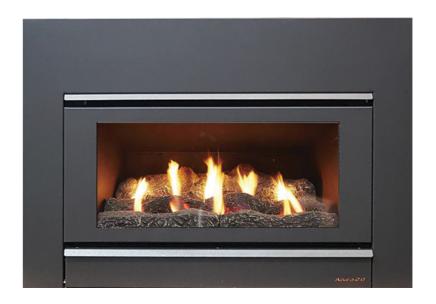

Introducing the Azura 3.0 Gas Log Fire by Illusion, Australias foremost manufacturer of Gas Log Fires.

The Azura 3.0 features performance and style and it's powerful enough to heat medium sized areas up to 80 sq metres. Stay warm and comfortable in your home without breaking the budget.

The stunning Illusion Azura 3.0 Inbuilt Gas Log Fires are available in a range of colours including Metallic Black with several trim options designed to suit any decor. An optional remote control allows you to adjust the heat output to suit your own comfort levels from the convenience of a cosy lounge chair!