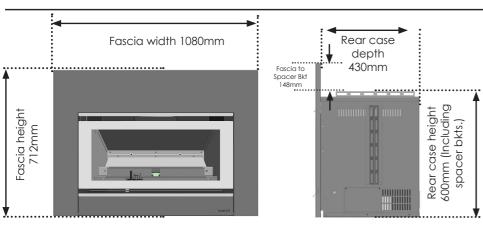

## DIMENSIONS

Please note: Illusion gas log fires can be installed as either wall mounted or floor mounted. The Flue system must be installed by an Authorised installer. Some installations may require the provision of a hearth to protect the floor from radiant heat. Contact your Illusion dealer for more information.

### FRAME CUTOUT

AZURA 3.0 Frame and plaster cutout dimensions. NOTE: Minimum frame depth 450mm. Example Floor mount shown below.

#### FLOOR MOUNT

The frame and plaster cutout dimensions as shown at right should be cut as accurately as possible to ensure adequate coverage by the appliance fascia, Illusion can supply fabricated full metal frames to simplify the installation and reduce costs.

Frame cutout size is 750mm wide and 525mm high