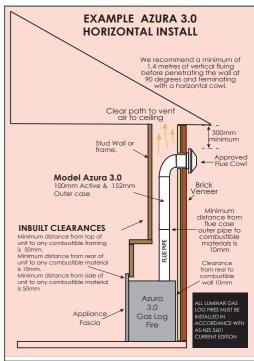

## DIMENSIONS

Please note: Illusion gas log fires can be installed as either wall mounted or floor mounted. The Flue system must be installed by an Authorised installer. Some installations may require the provision of a hearth to protect the floor from radiant heat. Contact your Illusion dealer for more information.