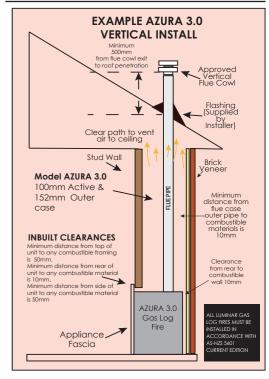

## DIMENSIONS

Please note: Illusion gas log fires can be installed as either wall mounted or floor mounted. The Flue system must be installed by an Authorised installer. Some installations may require the provision of a hearth to protect the floor from radiant heat. Contact your Illusion dealer for more information.

#### FLOOR MOUNT

The frame and plaster cutout dimensions as shown at right should be cut as accurately as possible to ensure adequate coverage by the appliance fascia, Illusion can supply fabricated full metal frames to simplify the installation and reduce costs.