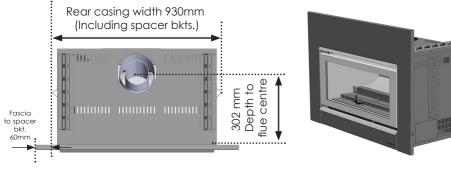

## DIMENSIONS

Please note: Illusion gas log fires can be installed as either wall mounted or floor mounted. The Flue system must be installed by an Authorised installer. Some installations may require the provision of a hearth to protect the floor from radiant heat. Contact your Illusion dealer for more information.

### FRAME CUTOUT

AZURA 3.0 Frame and plaster cutout dimensions. NOTE: Minimum frame depth 450mm. Example Floor mount shown below.

#### FLOOR MOUNT

The frame and plaster cutout dimensions as shown at right should be cut as accurately as possible to ensure adequate coverage by the appliance fascia, Illusion can supply fabricated full metal frames to simplify the installation and reduce costs.

Frame cutout size is 750mm wide and 525mm high