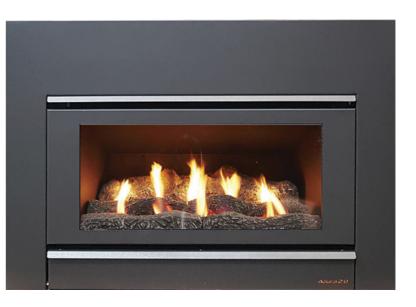

## AZUCA2.0 SERIES GAS LOG FIRE

Introducing the Azura 2.0 Gas Log Fire by Illusion, Australia's foremost manufacturer of Gas Log Fires.

The Azura 2.0 features economy, performance and style and it's compact dimensions makes it the perfect choice to keep smaller areas up to 60 sq metres warm and comfortable in your home without breaking the budget.

The stunning Illusion Azura 2.0 Inbuilt Gas Log Fires are available in a range of colours including Metallic Black with several trim options designed to suit any decor. An optional remote control allows you to adjust the heat output to suit your own comfort levels from the convenience of a cosy lounge chair!