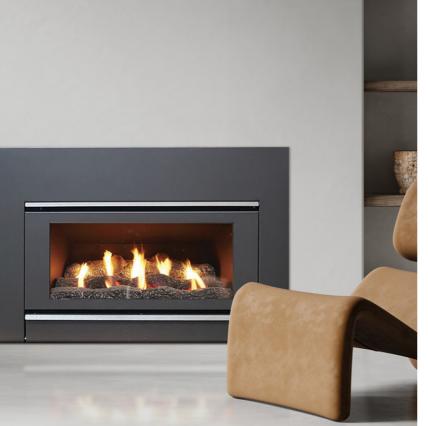

## AZUCA2.0 SERIES GAS LOG FIRE

Introducing the Azura 2.0 Gas Log Fire by Illusion, Australia's foremost manufacturer of Gas Log Fires.

The Azura 2.0 features economy, performance and style and it's compact dimensions makes it the perfect choice to keep smaller areas up to 60 sq metres warm and comfortable in your home without breaking the budget.

The stunning Illusion Azura 2.0 Inbuilt Gas Log Fires are available in a range of colours including Metallic Black with several trim options designed to suit any decor. An optional remote control allows you to adjust the heat output to suit your own comfort levels from the convenience of a cosy lounge chair!