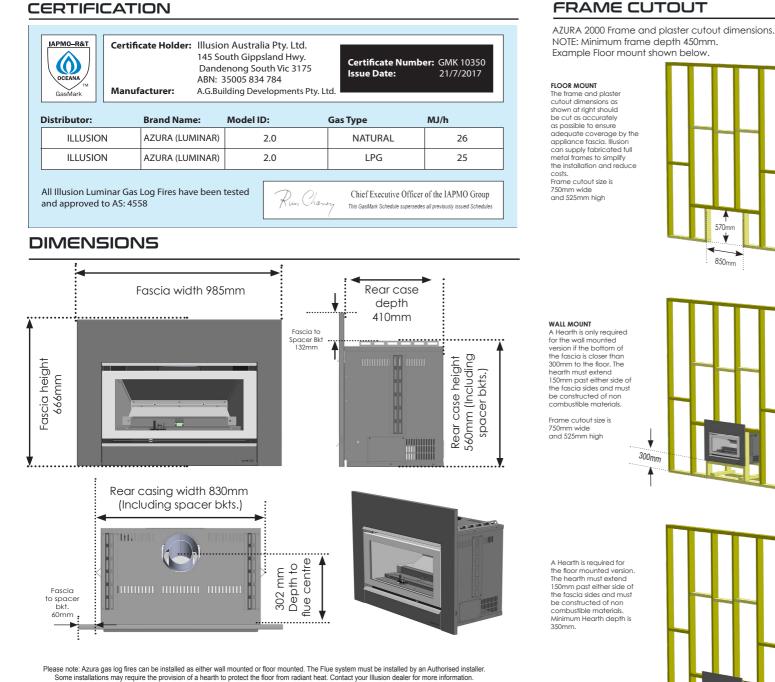

## CERTIFICATION

## INSTALLATION

570mm

850mm

Illusion

www.illusionfires.com.au

The dimensions, etc auoted here are correct at the time of writing but may be subject to change. Please check with your dealer before commencing any building works or installations of these appliances A slight reduction in performance may result if high ceilings, large glass areas or lack of insulation are present. Ultimate reserve the right to alter specifications without notice. Photos are for illustrative purposes only. Some colours may vary due to the printing process