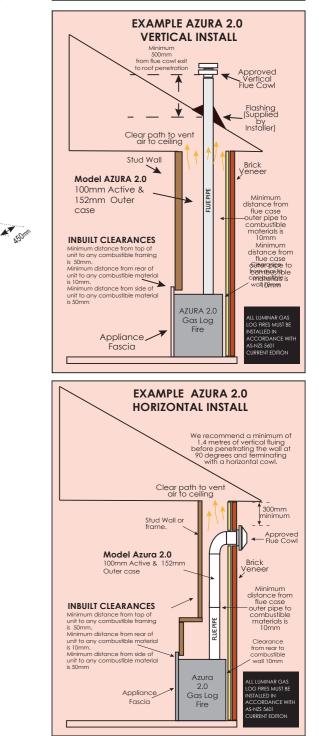

## INSTALLATION

570mm

850mm

Illusion

www.illusionfires.com.au

The dimensions, etc auoted here are correct at the time of writing but may be subject to change. Please check with your dealer before commencing any building works or installations of these appliances A slight reduction in performance may result if high ceilings, large glass areas or lack of insulation are present. Ultimate reserve the right to alter specifications without notice. Photos are for illustrative purposes only. Some colours may vary due to the printing process