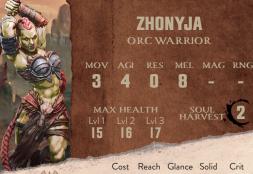

Great Axe 1AP 1 2 3 5

## COMMON INNATE ABILITIES

Honour

The Reaper Calls - [Innate] When Zhonyja does a critical hit with Great Axe Attack, place a Fury Counter on the model hit. Fury Counters applied by Zhonyja are removed at the end of Zhonyja's activation.

Berserker Rage - [Innate] Zhonyja gains +1 damage on Great Axe Attacks when she has 7 health or less.

Death Toll (1F) - [Active] Enemies within 2 hexes take 1D6 True Damage for each Fury Counter on them. Roll separately for each model.

## LEVEL 2 Gain 1 Health LEVEL 3 Gain 1 Health

Lvl 2: Relentless Charge - [Innate] Zhonyja gains +1 MOV and +1 MEL when resolving a Charge action.

Lvl 3: Counter Strike (Interrupt) - [Innate] When Charged by an enemy, Zhonyja can choose to Interrupt the action. The Interrupt occurs after the enemy has finished their Charge move but before dice are determined. Zhonyja makes a Great Axe Attack against that enemy if they are within reach. No combat manouevres can be executed by Counter Strike. Counter Strike can apply a Fury Counter on a critical hit.