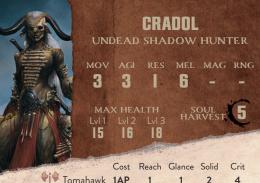

## COMMON INNATE ABILITIES

Dual Wield (Tomohawk); Mark Target; Regeneration (1); Shadow; Shadow Mist; Undead

Shadow Wraith (1\$) - [Manoeuvre] Remove X Shadow Mist Counters attached to Cradol. Target friendly model within 2 hexes Heals X health

Shadow Door (OAP) - [Active] Remove 3 Shadow Mist Counters from Cradol. An adjacent friendly model can be placed adjacent to a Shadow Orb Icon placed by Cradol's Warband.

Shadow Rift (OAP) - [Active] Place a Shadow Orb Icon in an unoccupied adjacent hex.

Shadow Step (1AP) - [Active] When adjacent to a friendly Shadow Orb or friendly Effigy, Cradol can be placed adjacent to any other friendly Shadow Orb or friendly Effigy. Shadow Stepping from a Shadow Orb destroys it.

## LEVEL 2 Gain 1 Health LEVEL 3 Gain 2 Health

Lvl 2: Shadow Cleanse (OAP