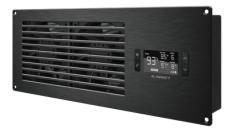

*

## CUT OUT TEMPLATE AIRFRAME T7-N AND T7

- 1. This product includes plastic tracing stencils which are recommended to be used for accuracy.
- 2. When printing this PDF, please check printer settings to make sure the print is not being scaled.
- 3. Please measure the lines on this page with a ruler to check if it has been scaled by the printer.
- 4. The dash lines indicate where to cut. The solid lines display where the mounting plate will cover.
- 5. Screw holes are approximately 4 to 5 mm diameters in size.
- 6. If you have any questions or concerns, our contact information can be found on www.acinfinity.com

This model's dimensions exceeds the size of an A4 paper. Only HALF of the total template is shown below. This template should only be used as a reference.

## **AIRFRAME T7-N**



## **AIRFRAME T7**



This model's dimensions exceeds the size of an A4 paper. Only HALF of the total template is shown below. This template should only be used as a reference.