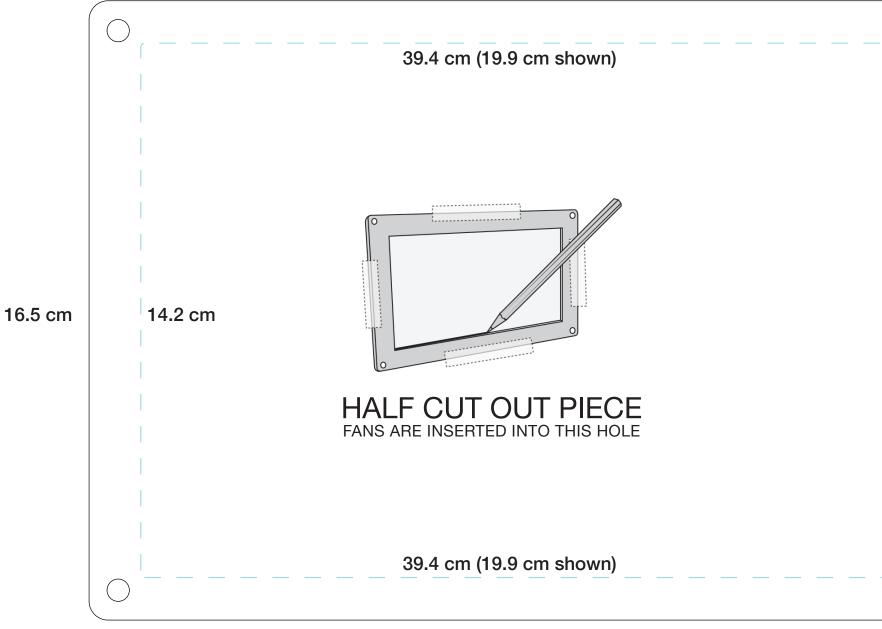

## CUT OUT TEMPLATE AIRFRAME T7-N AND T7

- 1. This product includes plastic tracing stencils which are recommended to be used for accuracy.
- 2. When printing this PDF, please check printer settings to make sure the print is not being scaled.
- 3. Please measure the lines on this page with a ruler to check if it has been scaled by the printer.
- 4. The dash lines indicate where to cut. The solid lines display where the mounting plate will cover.
- 5. Screw holes are approximately 4 to 5 mm diameters in size.
- 6. If you have any questions or concerns, our contact information can be found on www.acinfinity.com

This model's dimensions exceeds the size of an A4 paper. Only HALF of the total template is shown below. This template should only be used as a reference.

## **AIRFRAME T7**

This model's dimensions exceeds the size of an A4 paper. Only HALF of the total template is shown below. This template should only be used as a reference.