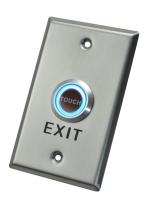

# **Overview**

Touch sensitive exit buttons, elegantly styled with blue / green LED indicator, mounted on a high quality 304 stainless steel panel.

# **Ordering Information**

| Part Number | Description                                               |
|-------------|-----------------------------------------------------------|
| X2-EXIT-003 | X2 Touch Exit Button Stainless Steel - Large, SPDT, 12VDC |
| X2-EXIT-004 | X2 Touch Exit Button Stainless Steel - Small, SPDT, 12VDC |

# **Dimensions:**

X2-EXIT-003 - 115x70x25mm X2-EXIT-004 - 115x40x25mm

# **Panel Material:**

304 Stainless Steel