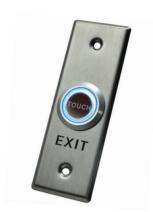

# **Overview**

Touch sensitive exit buttons, elegantly styled with blue / green LED indicator, mounted on a high quality 304 stainless steel panel.

# **Ordering Information**

| Part Number | Description                                               |
|-------------|-----------------------------------------------------------|
| X2-EXIT-003 | X2 Touch Exit Button Stainless Steel - Large, SPDT, 12VDC |
| X2-EXIT-004 | X2 Touch Exit Button Stainless Steel - Small, SPDT, 12VDC |

# **Dimensions:**

X2-EXIT-003 - 115x70x25mm X2-EXIT-004 - 115x40x25mm

# **Panel Material:**

304 Stainless Steel

# **Activate Colour:**

Green

X2-EXIT-004