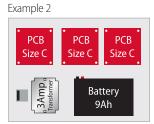

The Small Enclosure (S) is a universal sturdy metal enclosure designed for general purpose installation of small size Inner Range Integriti, Inception or Concept equipment. The design allows for a range of Integriti, Inception or Concept Module PCB's to be fitted. In addition to the Power Supply PCB, 1 x "B" size or 2 x "C" size PCB's may be fitted per enclosure.

## **Layout Options**

Example 1