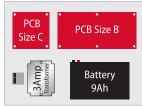

The Small Enclosure (S) is a universal sturdy metal enclosure designed for general purpose installation of small size Inner Range Integriti, Inception or Concept equipment. The design allows for a range of Integriti, Inception or Concept Module PCB's to be fitted. In addition to the Power Supply PCB, 1 x "B" size or 2 x "C" size PCB's may be fitted per enclosure.

## **Layout Options**

Example 1