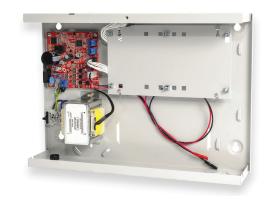

The Small Enclosure (S) is a universal sturdy metal enclosure designed for general purpose installation of small size Inner Range Integriti, Inception or Concept equipment. The design allows for a range of Integriti, Inception or Concept Module PCB's to be fitted. In addition to the Power Supply PCB, 1 x "B" size or 2 x "C" size PCB's may be fitted per enclosure.

A range of powered or non-powered versions are available.

The Small Enclosure's low profile side elevation protrudes less than 90mm from the mounting surface.

## **Physical**

| Enclosure Size           | 252(L) x 358(W) x 85(D)                                          |
|--------------------------|------------------------------------------------------------------|
| Cable Entry Points       |                                                                  |
| Тор                      | 4 x 25mm Round Conduit Punch-outs                                |
|                          | 1 x Power Entry/Antenna Mount Point                              |
| Base                     | 2 x 25mm Round Conduit Punch-outs                                |
|                          | 1 x Power Entry                                                  |
| Back                     | Through wall cable entry behind main plate                       |
| Powered Version 2 & 3Amp | See the Integriti 2 & 3Amp PSU Datasheets for PSU Specifications |