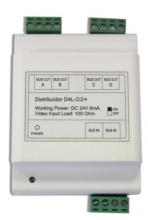

# Video distributor D4L-G2+

Reference: D4L-G2+ Product code: 12258940 EAN code: 8429898018317

#### Main characteristics

- For SOUL kits (S5110/ART 7W) with 2 wires "G2+" digital installation.
- 4 distributed outputs.

Visit in the website: https://www.golmar.es/products/video-distributor-d4l-g2