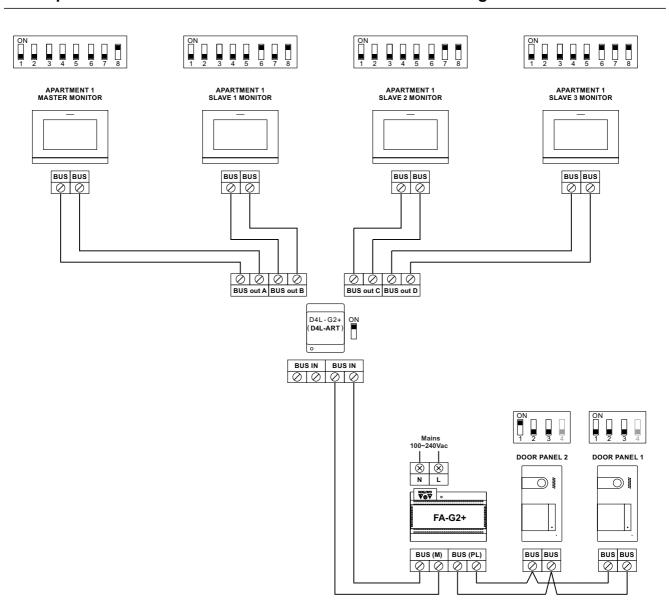

# One apartment with two access doors and up to four monitors daisy chain connected