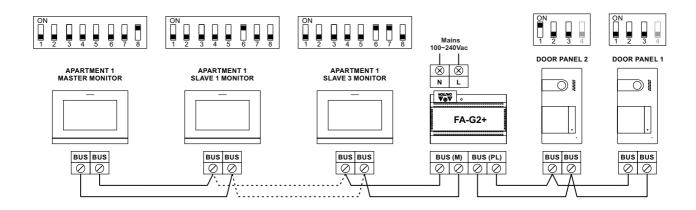

# One apartment with two access doors and four monitors through video distributor