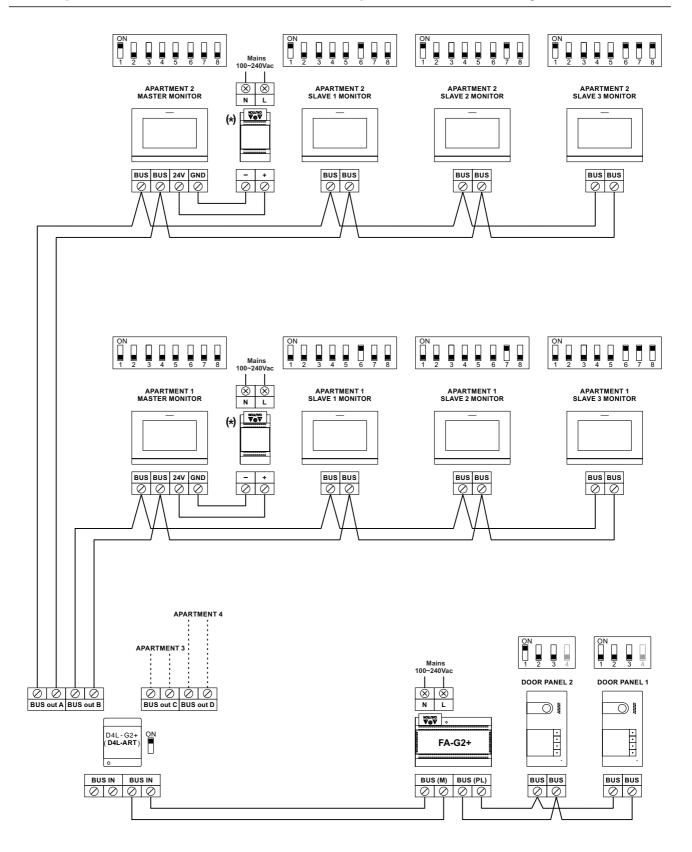

### **INSTALLATION DIAGRAMS**

Four apartments with two access doors and up to four monitors daisy chain connected