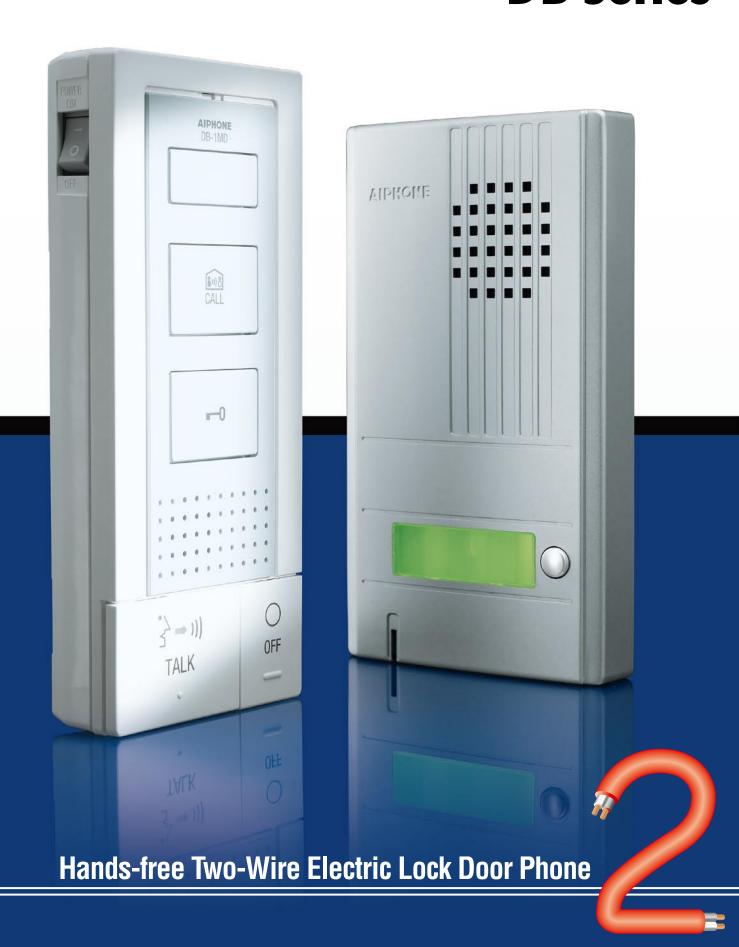

# **AIPHONE**

# **DB Series**

# Audio Door Entry You Can Count On

Easy to install and simple to use, the DB Series protects private homes and apartments. For an ideal audio door entry solution, use Aiphone's DB Series!

# 2-Wire System for Simple Installation

With the easy to install two-wire system, use the DB Series to replace your door bell.