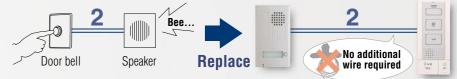

# 2-Wire System for Simple Installation

With the easy to install two-wire system, use the DB Series to replace your door bell.