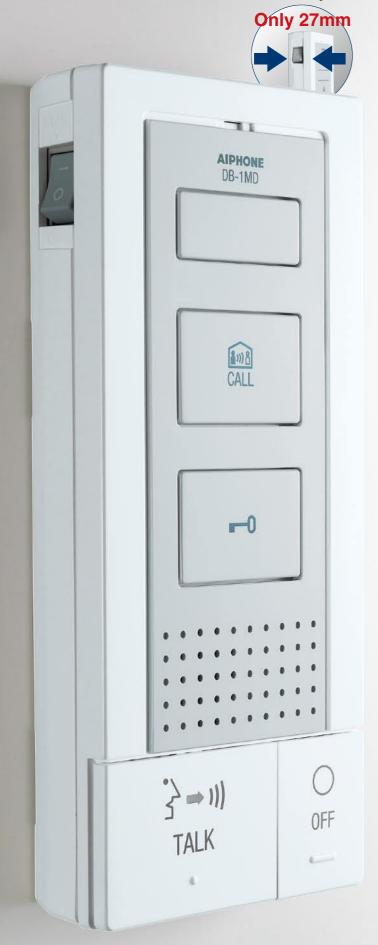

### Unit dimensions(mm)

- Two-wire system including door release
- · Door release wired to door station, requiring no power transformer
- Total hands-free communication, auto-voice actuation
- Press-to-talk operation available
- · Call tone MUTE with indicator

### **Features**

- User-optional function button

- Call extension sounder