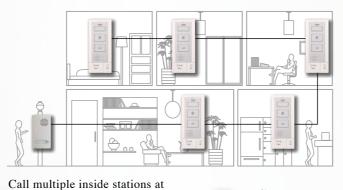

# **Up to 5 Inside Stations With Room-to-Room Communication**

Unable to answer your door from the Master station? No problem! Talk with visitors from anywhere in your home with up to 4 additional Sub master stations. Inside stations can be used for room-to-room communication.