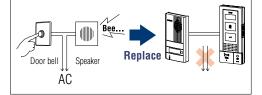

# 2-Wire System for Simple Installation

With the easy to install two-wire system, use the DB Series to replace your door bell.