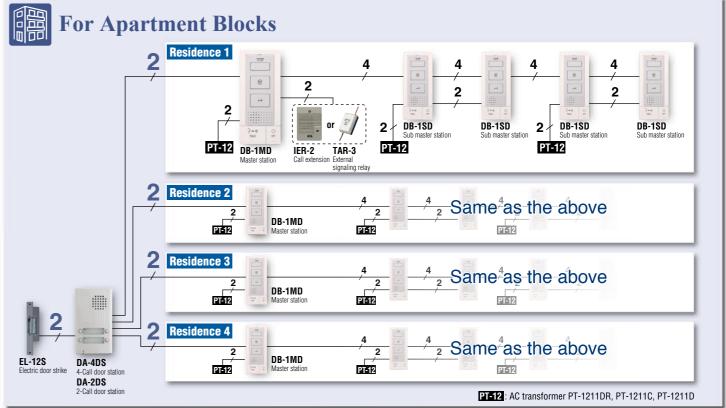

# **Up to 5 Inside Stations With Room-to-Room Communication**

Unable to answer your door from the Master station? No problem! Talk with visitors from anywhere in your home with up to 4 additional Sub master stations. Inside stations can be used for room-to-room communication.

## **Option Button**

Use the Option button to control an external device, such as an entrance light.

## **Chime Sound**

Just a press of the Call button of Door station rings the chime continuously for appropriate time (approximately 4 seconds).

# 2-Wire System for Simple Installation

With the easy to install two-wire system, use the DB Series to replace your door bell.

## **System Configuration**