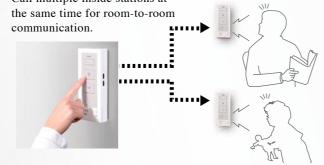

# **Up to 5 Inside Stations With Room-to-Room Communication**

Unable to answer your door from the Master station? No problem! Talk with visitors from anywhere in your home with up to 4 additional Sub master stations. Inside stations can be used for room-to-room communication.