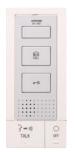

## **Option Button**

Use the Option button to control an external device, such as an entrance light.

## **Chime Sound**

Just a press of the Call button of Door station rings the chime continuously for appropriate time (approximately 4 seconds).

### **Features**

- User-optional function button

- Call extension sounder