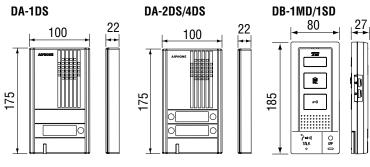

### Unit dimensions(mm)

- Two-wire system including door release
- · Door release wired to door station, requiring no power transformer
- Total hands-free communication, auto-voice actuation
- Press-to-talk operation available
- · Call tone MUTE with indicator

### Line up

DA-1DS Door station silver panel

DA-2DS 2-Call door station

DA-4DS 4-Call door station

DB-1MD

DB-1SD Sub master station

PT-1211DR AC transformer

PT-1211C AC transforme