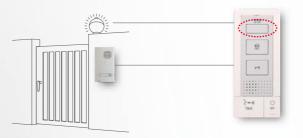

## **Option Button**

Use the Option button to control an external device, such as an entrance light.