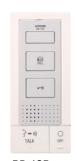

# **Up to 5 Inside Stations With Room-to-Room Communication**

Unable to answer your door from the Master station? No problem! Talk with visitors from anywhere in your home with up to 4 additional Sub master stations. Inside stations can be used for room-to-room communication.