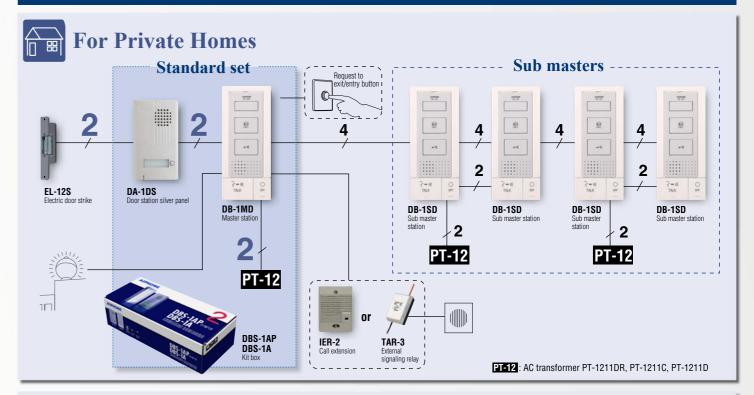

## **System Configuration**

# **DB Series**

### Line up

DA-1DS Door station silver panel

DA-2DS 2-Call door station

DA-4DS 4-Call door station

DB-1MD

DB-1SD Sub master station

PT-1211DR AC transformer

PT-1211C AC transforme

PT-1211D AC transforme

IER-2 Call extension

**EL-12S** Electric door

TAR-3 External signaling relay

**AC-10S** Vandal resistant access control keypad, surface mount

AC-10F Vandal resistant access control keypad, flush mount

DAW-P Door station mounting plate (83.5mm)

PT-1211DR

DBS-1AP:

DB-1MD, DA-1DS, PT-1211DR

PT-1211C

DB-1MD, DA-1DS, PT-1211C or PT-1211D

PT-1211D