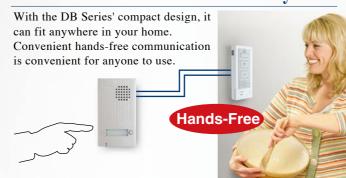

# **AIPHONE**

# **DB Series**



# Audio Door Entry You Can Count On

Easy to install and simple to use, the DB Series protects private homes and apartments. For an ideal audio door entry solution, use Aiphone's DB Series!



## **Hands-Free Communication in Any Place**



# **Up to 5 Inside Stations With Room-to-Room Communication**

Unable to answer your door from the Master station? No problem! Talk with visitors from anywhere in your home with up to 4 additional Sub master stations. Inside stations can be used for room-to-room communication.





## **Option Button**

Use the Option button to control an external device, such as an entrance light.



## **Chime Sound**

Just a press of the Call button of Door station rings the chime continuously for appropriate time (approximately 4 seconds).

# 2-Wire System for Simple Installation

With the easy to install two-wire system, use the DB Series to replace your door bell.



## **System Configuration**





# **DB Series**

### Line up



DA-1DS Door station silver panel



DA-2DS 2-Call door station



DA